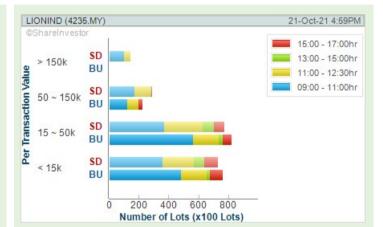

Volume Distribution Chart is a statistical interpretation of the current sentiment on each stock in graphical format. The highest bar categorized as >150k is likely to be traded by institutions or super dealers, while the lowest bar categorized as <15k usually represents retail investors. "Buy Up" refers to more buyers snatching up the lots queued at selling price. "Sell Down" refers to sellers selling their shares to the buying queue

**KEJURUTERAAN ASASTERA BERHAD** (0193)

Analysis 🍙

LION **INDUSTRIES** CORPORATION (4235)

Analysis @

**VORTEX CONSOLIDATED BERHAD** (0060)

Analysis 🙉

**INARI AMERTRON** (0166)

Analysis @