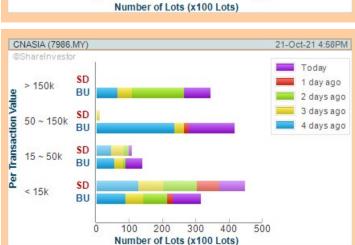

21-Oct-21 4:50PM Today

1 day ago

2 days ago

3 days ago

4 days ago

BJCORP (3395.MY)

> 150k

50 ~ 150k

15 ~ 50k

Per

SD

BU

SD

BU

SD

BU

SD BU

**BERJAYA CORPORATION BERHAD** (3395)

400

600

**CN ASIA CORPORATION BERHAD** (7986)