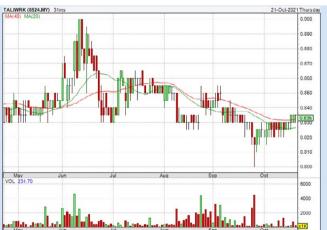

**TALIWORKS** CORPORATION **BERHAD** (8524)

**Analysis** @

| Period                   |            | Dividend<br>Received | Capital<br>Appreciation | Total Shareholder Re | turn    |
|--------------------------|------------|----------------------|-------------------------|----------------------|---------|
|                          | 5 Days     | -                    | +0.010                  | 1                    | +1.21 9 |
| Short Term<br>Return     | 10 Days    |                      | +0.010                  | 1                    | +1.21 9 |
|                          | 20 Days    | -                    | +0.005                  | 1                    | +0.60 % |
|                          | 3 Months   | 0.017                | -0.015                  |                      | +0.24 % |
| Medium<br>Term<br>Return | 6 Months   | 0.033                | +0.005                  | -                    | +4.58 % |
| Return                   | 1 Year     | 0.066                | +0.010                  | _                    | +9.21 9 |
| Long Term<br>Return      | 2 Years    | 0.140                | -0.005                  | -                    | 14.84 9 |
|                          | 3 Years    | 0.176                | +0.085                  |                      | +34.80  |
|                          | 5 Years    | 0.316                | -0.077                  |                      | +26.21  |
| Annualised<br>Return     | Annualised | -                    |                         | -                    | +4.76 % |