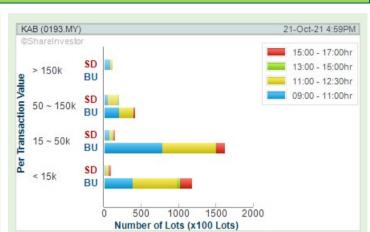

Volume Distribution Chart is a statistical interpretation of the current sentiment on each stock in graphical format. The highest bar categorized as >150k is likely to be traded by institutions or super dealers, while the lowest bar categorized as <15k usually represents retail investors. "Buy Up" refers to more buyers snatching up the lots queued at selling price. "Sell Down" refers to sellers selling their shares to the buying queue