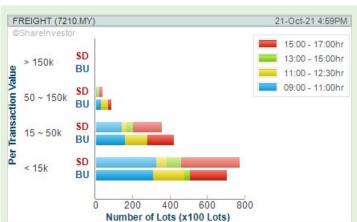

Volume Distribution Chart is a statistical interpretation of the current sentiment on each stock in graphical format. The highest bar categorized as >150k is likely to be traded by institutions or super dealers, while the lowest bar categorized as <15k usually represents retail investors. "Buy Up" refers to more buyers snatching up the lots queued at selling price. "Sell Down" refers to sellers selling their shares to the buying queue

**FREIGHT MANAGEMENT HLDGS BERHAD** (7210)

Analysis @

ShareInvestor is a technology based company with a focus on Internet media and we have operations in Malaysia, Singapore and Thailand. We are the market leader in providing a combination of market data, analysis and news on various platforms to traders and investors.