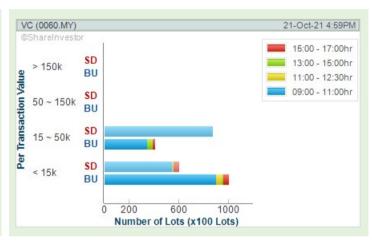

Volume Distribution Chart is a statistical interpretation of the current sentiment on each stock in graphical format. The highest bar categorized as >150k is likely to be traded by institutions or super dealers, while the lowest bar categorized as <15k usually represents retail investors. "Buy Up" refers to more buyers snatching up the lots queued at selling price. "Sell Down" refers to sellers selling their shares to the buying queue

**KEJURUTERAAN ASASTERA BERHAD** (0193)

Analysis 🍙

LION **INDUSTRIES** CORPORATION (4235)

Analysis @

**VORTEX CONSOLIDATED BERHAD** (0060)

Analysis 🙉

**INARI AMERTRON** (0166)

Analysis @