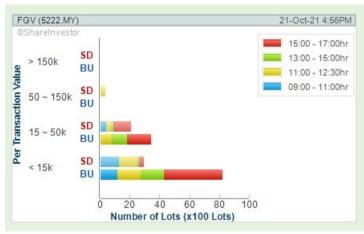

#### Price & Volume Distribution Charts (as at Yesterday)

**Technical Analysis** 

**Definition** 

Shariah compliant stocks with Technical Analysis showing Bullish Momentum and Price Uptrend. The share price closed at the highest price yesterday. Both the highest and lowest price were higher than the previous day's highest and lowest price.

Volume Distribution Chart is a statistical interpretation of the current sentiment on each stock in graphical format. The highest bar categorized as >150k is likely to be traded by institutions or super dealers, while the lowest bar categorized as <15k usually represents retail investors. "Buy Up" refers to more buyers snatching up the lots queued at selling price. "Sell Down" refers to sellers selling their shares to the buying queue.

**SKB SHUTTERS CORPORATION BERHAD** (7115)

Analysis @

MR D.I.Y. **GROUP (M) BERHAD** (5296)

**FGV HOLDINGS BERHAD** (5222)

Analysis @

**CLASSIC** (7202)

**Analysis** 

**UMW HOLDINGS BERHAD** (4588)