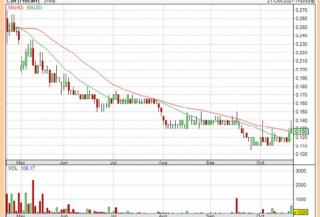

  > Sort By: Select (Vol) Select (Desc)

  Mouse over stock name > Charts > click Interactive Charts tab or Volume

**CSH ALLIANCE BERHAD** (7165)

Analysis @

**SAMCHEM HOLDINGS BERHAD** (5147)

**ALLIANCE BANK MALAYSIA BERHAD** (2488)