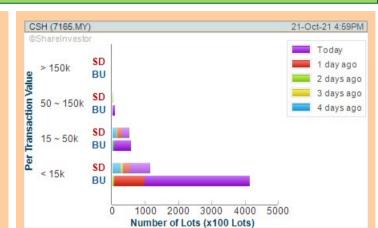

  > Sort By: Select (Vol) Select (Desc)

  Mouse over stock name > Charts > click Interactive Charts tab or Volume

**CSH ALLIANCE BERHAD** (7165)

Analysis @

**SAMCHEM HOLDINGS BERHAD** (5147)

**ALLIANCE BANK MALAYSIA BERHAD** (2488)