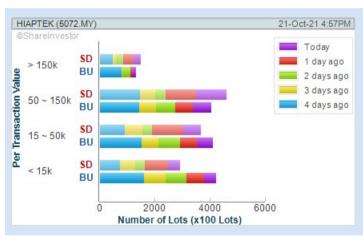

#### **SHARIAH HOT STOCKS**

#### **Price & Volume Distribution Charts** (as at Yesterday)

**Technical Analysis** 

**Definition** 

Shariah compliant stocks with Technical Analysis showing the closing price Yesterday is higher than previous closing price and 5-days Moving Average Price with Volume Spike

Volume Distribution Chart is a statistical interpretation of the current sentiment on each stock in graphical format. The highest bar categorized as >150k is likely to be traded by institutions or super dealers, while the lowest bar categorized as <15k usually represents retail investors. "Buy Up" refers to more buyers snatching up the lots queued at selling price. "Sell Down" refers to sellers selling their shares to the buying queue