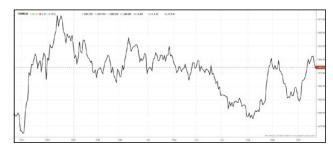

#### **Eye On The Markets**

This week, on Friday (22Oct), the Ringgit opened at 4.1550 against the USD from 4.1590 on Monday (18Oct). Meanwhile, the Ringgit was 3.0949 to the Sing Dollar on Friday (22Oct). On Monday (18Oct), the FBM KLCI opened at 1602.89. As at Friday (22Oct) 10:00am, the FBM KLCI is down 17.38 points for the week at 1585.51. Over in US, the overnight Dow Jones Industrial Average closed down 6.26 points (-0.02%) to 35,603.08 whilst the NASDAQ added 94.0 points (+0.62%) to 15,215.70.

KLCI 1 Year Chart