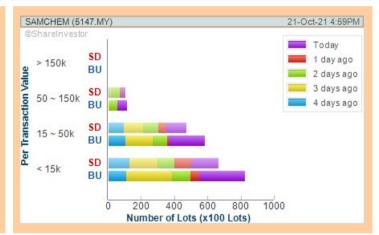

  > Sort By: Select (Vol) Select (Desc)

  Mouse over stock name > Charts > click Interactive Charts tab or Volume

**CSH ALLIANCE BERHAD** (7165)

Analysis @

**SAMCHEM HOLDINGS BERHAD** (5147)

**ALLIANCE BANK MALAYSIA BERHAD** (2488)