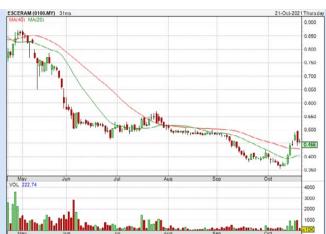

ES **CERAMICS TECHNOLOGY BERHAD** (0100)

**RIVERVIEW RUBBER ESTATES BERHAD** (2542)

Analysis

| Period                   |            | Dividend Capital<br>Received Appreciation |        | Total Shareholder Return |        |
|--------------------------|------------|-------------------------------------------|--------|--------------------------|--------|
|                          | 5 Days     |                                           | +0.090 |                          | +2.86  |
| Short Term<br>Return     | 10 Days    |                                           | +0.040 | 1                        | +1.25  |
|                          | 20 Days    |                                           | +0.200 | _                        | +6.58  |
| Medium<br>Term<br>Return | 3 Months   | - 2                                       | +0.250 | _                        | +0.36  |
|                          | 6 Months   | 0.040                                     | +0.270 | _                        | +10.44 |
|                          | 1 Year     | 0.140                                     | +0.663 |                          | +31.16 |
|                          | 2 Years    | 0.100                                     | +0.500 |                          | +24.45 |
| Long Term<br>Return      | 3 Years    | 0.200                                     | +0.043 | _                        | +7.60  |
|                          | 5 Years    | 0.480                                     | -0.084 |                          | +11.91 |
| Annualised<br>Return     | Annualised |                                           |        |                          | +2.28  |