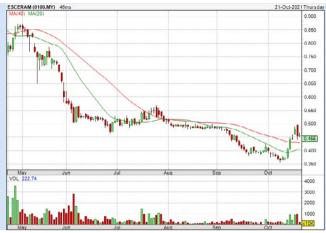

ES **CERAMICS TECHNOLOGY BERHAD** (0100)

**RIVERVIEW RUBBER ESTATES BERHAD** (2542)

Analysis

| Period                   |            | Dividend Capital<br>Received Appreciation |        | Total Shareholder Return |        |
|--------------------------|------------|-------------------------------------------|--------|--------------------------|--------|
|                          | 5 Days     |                                           | +0.090 |                          | +2.86  |
| Short Term<br>Return     | 10 Days    |                                           | +0.040 | 1                        | +1.25  |
|                          | 20 Days    |                                           | +0.200 | _                        | +6.58  |
| Medium<br>Term<br>Return | 3 Months   | - 2                                       | +0.250 | _                        | +0.36  |
|                          | 6 Months   | 0.040                                     | +0.270 | _                        | +10.44 |
|                          | 1 Year     | 0.140                                     | +0.663 |                          | +31.16 |
|                          | 2 Years    | 0.100                                     | +0.500 |                          | +24.45 |
| Long Term<br>Return      | 3 Years    | 0.200                                     | +0.043 | _                        | +7.60  |
|                          | 5 Years    | 0.480                                     | -0.084 |                          | +11.91 |
| Annualised<br>Return     | Annualised |                                           |        |                          | +2.28  |