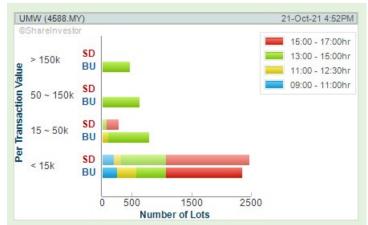

**SKB SHUTTERS CORPORATION BERHAD** (7115)

Analysis @

MR D.I.Y. **GROUP (M) BERHAD** (5296)

**FGV HOLDINGS BERHAD** (5222)

Analysis @

**CLASSIC** (7202)

**Analysis** 

**UMW HOLDINGS BERHAD** (4588)

Analysis