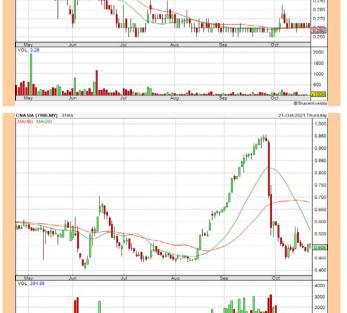

21-Oct-21 4:50PM Today

1 day ago

2 days ago

3 days ago

4 days ago

BJCORP (3395.MY)

> 150k

50 ~ 150k

15 ~ 50k

Per

SD

BU

SD

BU

SD

BU

SD BU

**BERJAYA CORPORATION BERHAD** (3395)

400

600

**CN ASIA CORPORATION BERHAD** (7986)