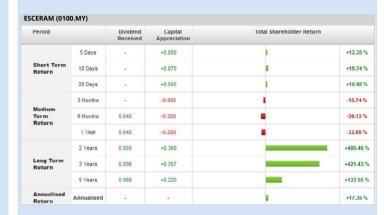

ES **CERAMICS TECHNOLOGY BERHAD** (0100)

**RIVERVIEW RUBBER ESTATES BERHAD** (2542)

Analysis

| Period                   |            | Dividend Capital<br>Received Appreciation |        | Total Shareholder Return |        |
|--------------------------|------------|-------------------------------------------|--------|--------------------------|--------|
|                          | 5 Days     |                                           | +0.090 |                          | +2.86  |
| Short Term<br>Return     | 10 Days    |                                           | +0.040 | 1                        | +1.25  |
|                          | 20 Days    |                                           | +0.200 | _                        | +6.58  |
| Medium<br>Term<br>Return | 3 Months   | - 2                                       | +0.250 | _                        | +0.36  |
|                          | 6 Months   | 0.040                                     | +0.270 | _                        | +10.44 |
|                          | 1 Year     | 0.140                                     | +0.663 |                          | +31.16 |
|                          | 2 Years    | 0.100                                     | +0.500 |                          | +24.45 |
| Long Term<br>Return      | 3 Years    | 0.200                                     | +0.043 | _                        | +7.60  |
|                          | 5 Years    | 0.480                                     | -0.084 |                          | +11.91 |
| Annualised<br>Return     | Annualised |                                           |        |                          | +2.28  |