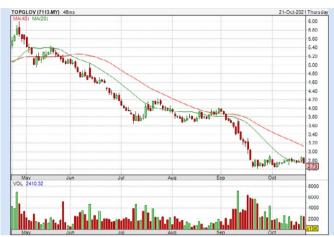

- click Save > click Screen Now (may take a few minutes) > Sort By: Select (Dividend Yield) Select (Desc) > Mouse over stock name > Factsheet > looking for Total Shareholder Return

**TOP GLOVE CORPORATION BERHAD** (7113)