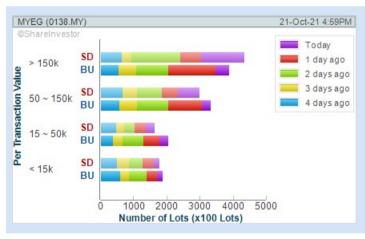

#### **SHARIAH HOT STOCKS**

#### **Price & Volume Distribution Charts** (as at Yesterday)

**Technical Analysis** 

**Definition** 

Shariah compliant stocks with Technical Analysis showing the closing price Yesterday is higher than previous closing price and 5-days Moving Average Price with Volume Spike

Volume Distribution Chart is a statistical interpretation of the current sentiment on each stock in graphical format. The highest bar categorized as >150k is likely to be traded by institutions or super dealers, while the lowest bar categorized as <15k usually represents retail investors. "Buy Up" refers to more buyers snatching up the lots queued at selling price. "Sell Down" refers to sellers selling their shares to the buying queue