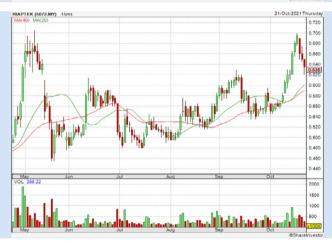

al year(s)

  Moving Average Below Close select (MA) type (20) below close price for type (1) days

  Average Volume type (5) days average volume type (1000) lots

  Last Done Price select (more than) type (0.3)

  Moving Average Below Close select (MA) type (40) below close price for type (1) days

  Bullish ADX ADX type (20) type (1): +DI above -DI

  ADX Trend ADX type (20), type (1) above type (20) for type (1) days

- > click Save Template > Create New Template type (Non-Shariah Up-Trending Stocks) > click Create
  Click Save Template As > select Non-Shariah Up Trending
  Stocks > click Save
- Stocks > click Save > click Screen Now (may take a few minutes) Sort By: Select (Vol) Select (Desc) Mouse over stock name > Charts > click Interactive Charts tab or Volume Distribution































#### **GROWTH STOCKS**

#### Price & Total Shareholder Return (as at Yesterday)

**Fundamental Analysis** 

**Definition** 

A growth company is any company whose business generates significant positive cash flows or earnings which increase at significantly faster rates than the overall economy. A growth company tends to have very profitable reinvestment opportunities for its own retained earnings.



**Chart Guide** 

Total Shareholder Return (TSR) combines share price appreciation and dividends paid to show the total return to the shareholder expressed as a percentage.



ShareInvestor WebPro > Screener > Market Screener (FA & TA) > select BURSA

- Fundamental Analysis Conditions tab > select (i) Free Cash Flow, (ii) Revenue Growth, (iii) Gross Profit (Earnings) Mar