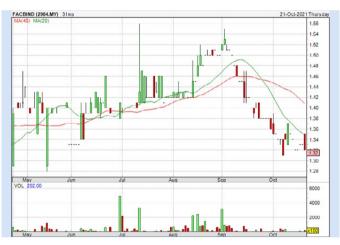

**FACB INDUSTRIES INCORPORATED** (2984)

| Period                        |            | Dividend<br>Received | Capital<br>Appreciation | Total Shareholder Re | eturn    |
|-------------------------------|------------|----------------------|-------------------------|----------------------|----------|
|                               | 5 Days     | -                    | -0.020                  |                      | -1.49 %  |
| Short Term<br>Return          | 10 Days    | -                    | -0.020                  | 1                    | -1.49 %  |
|                               | 20 Days    | -                    | -0.080                  | _                    | -5.71 %  |
| Medium<br>Term 6 Mo<br>Return | 3 Months   | -                    | -0.100                  | _                    | -7.04 %  |
|                               | 6 Months   | -                    | -0.040                  |                      | -2.94 %  |
|                               | 1 Year     | -                    | -0.000                  | _                    | -5.71 %  |
|                               | 2 Years    | 0.010                | +0.030                  |                      | +3.10 %  |
| Long Term<br>Return           | 3 Years    | 0.010                | +0.200                  |                      | +10.75   |
|                               | 5 Years    | 0.075                | +0.240                  |                      | +20.17 9 |
| Annualised<br>Return          | Annualised | -                    |                         | _                    | +5.25 %  |