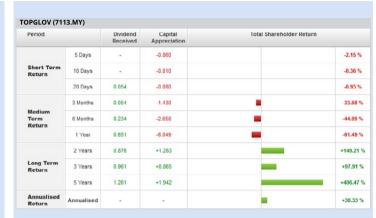

- click Save > click Screen Now (may take a few minutes) > Sort By: Select (Dividend Yield) Select (Desc) > Mouse over stock name > Factsheet > looking for Total Shareholder Return

**TOP GLOVE CORPORATION BERHAD** (7113)

**Chart Guide** 

Total Shareholder Return (TSR) combines share price appreciation and dividends paid to show the total return to the shareholder expressed as a percentage.

ShareInvestor WebPro > Screener > Market Screener (FA & TA) > select BURSA