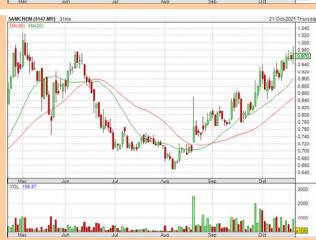

  > Sort By: Select (Vol) Select (Desc)

  Mouse over stock name > Charts > click Interactive Charts tab or Volume

**CSH ALLIANCE BERHAD** (7165)

Analysis @

**SAMCHEM HOLDINGS BERHAD** (5147)

**ALLIANCE BANK MALAYSIA BERHAD** (2488)