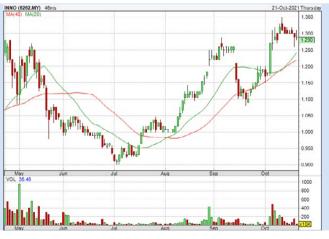

**INNOPRISE PLANTATIONS BERHAD** (6262)

**Analysis** @

| NO (6262.M                            | IY)        |                                           |        |                          |           |
|---------------------------------------|------------|-------------------------------------------|--------|--------------------------|-----------|
| Period                                |            | Dividend Capital<br>Received Appreciation |        | Total Shareholder Return |           |
|                                       | 5 Days     |                                           | -0.010 |                          | -0.77 %   |
| Short Term<br>Return                  | 10 Days    | -                                         | +0.020 |                          | +1.57 %   |
|                                       | 20 Days    | -                                         | +0.190 | -                        | +17.27 %  |
| 3 Months  Medium Term 6 Months Return | 3 Months   | 0.000                                     | +0.292 | _                        | +37.27 %  |
|                                       | 6 Months   | 0.100                                     | +0.059 |                          | +12.92 %  |
| Return                                | 1 Year     | 0.140                                     | +0.321 |                          | +47.57 %  |
|                                       | 2 Years    | 0.105                                     | +0.700 |                          | +153.44 % |
| Long Term<br>Return                   | 3 Years    | 0.195                                     | +0.573 |                          | +107.11 % |
|                                       | 5 Years    | 0.265                                     | +0.520 |                          | +104.34 % |
| Annualised<br>Return                  | Annualised |                                           | -      | _                        | +15.36 %  |