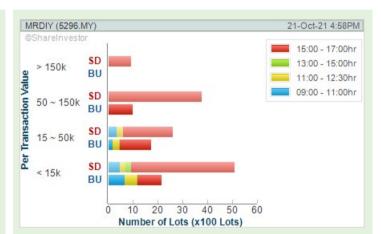

**SKB SHUTTERS CORPORATION BERHAD** (7115)

Analysis @

MR D.I.Y. **GROUP (M) BERHAD** (5296)

**FGV HOLDINGS BERHAD** (5222)

Analysis @

**CLASSIC** (7202)

**Analysis** 

**UMW HOLDINGS BERHAD** (4588)

Volume Distribution Chart is a statistical interpretation of the current sentiment on each stock in graphical format. The highest bar categorized as >150k is likely to be traded by institutions or super dealers, while the lowest bar categorized as <15k usually represents retail investors. "Buy Up" refers to more buyers snatching up the lots queued at selling price. "Sell Down" refers to sellers selling their shares to the buying queue