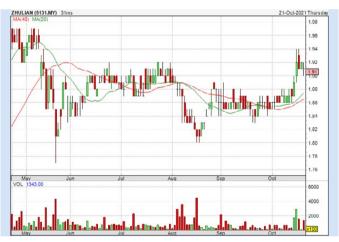

**ZHULIAN CORPORATION BERHAD** (5131)

Analysis (

| Period               |            | Dividend Capital<br>Received Appreciation |        | Total Shareholder Return |          |
|----------------------|------------|-------------------------------------------|--------|--------------------------|----------|
|                      | 5 Days     |                                           | +0.040 | 1                        | +2.14 %  |
| Short Term<br>Return | 10 Days    | -                                         | +0.050 |                          | +2.69 %  |
|                      | 20 Days    |                                           | +0.070 |                          | +3.80 %  |
| Medium               | 3 Months   | 0.030                                     | +0.010 | 1                        | +2.11 %  |
|                      | 6 Months   | 0.060                                     | -0.060 |                          |          |
|                      | 1 Year     | 0.170                                     | +0 461 |                          | +43.55 9 |
|                      | 2 Years    | 0.310                                     | +0.470 |                          | +54.17 9 |
| Long Term<br>Return  | 3 Years    | 0.410                                     | +0.696 |                          | +91.10 % |
|                      | 5 Years    | 0.555                                     | +0.670 |                          | +98.79 9 |
| Annualised<br>Return | Annualised | -                                         |        | _                        | +14.73 * |