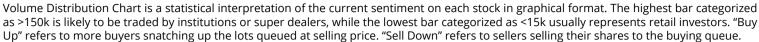

Volume Distribution Chart is a statistical interpretation of the current sentiment on each stock in graphical format. The highest bar categorized as >150k is likely to be traded by institutions or super dealers, while the lowest bar categorized as <15k usually represents retail investors. "Buy Up" refers to more buyers snatching up the lots queued at selling price. "Sell Down" refers to sellers selling their shares to the buying queue