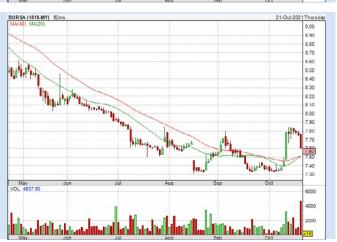

**BURSA MALAYSIA BERHAD** (1818)

| URSA (1818.              | MY)        |                      |                         |                      |          |
|--------------------------|------------|----------------------|-------------------------|----------------------|----------|
| Period                   |            | Dividend<br>Received | Capital<br>Appreciation | Total Shareholder Re | turn     |
|                          | 5 Days     | -                    | -0.170                  | 1                    | -2.19 %  |
| Short Term<br>Return     | 10 Days    | -                    | +0.260                  |                      | +3.54 %  |
| 2                        | 20 Days    | -                    | +0.270                  |                      | +3.60 %  |
| Medium<br>Term<br>Return | 3 Months   | 0.240                | -0.010                  |                      | +3.02 %  |
|                          | 6 Months   | 0.240                | -0.860                  |                      | -7.33 %  |
|                          | 1 Year     | 0 240                | -1 250                  | -                    | -11.41 % |
| Long Term<br>Return      | 2 Years    | 0.514                | +1.540                  |                      | +33.89 % |
|                          | 3 Years    | 0.734                | -0.140                  |                      | +7.67 %  |
|                          | 5 Years    | 1.659                | +1.967                  |                      | +64.37 % |
| Annualised<br>Return     | Annualised | -                    |                         | _                    | +10.45 % |