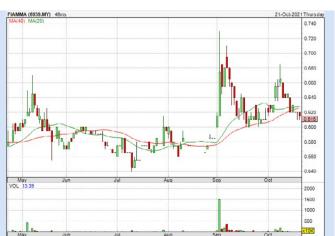

**FIAMMA HOLDINGS BERHAD** (6939)

Analysis

| AMMA (693            | P.MY)      |                      |                         |                          |          |
|----------------------|------------|----------------------|-------------------------|--------------------------|----------|
| Period               |            | Dividend<br>Received | Capital<br>Appreciation | Total Shareholder Return |          |
|                      | 5 Days     | -                    | -0.030                  | -                        | -4.65 %  |
| Short Term<br>Return | 10 Days    |                      | 0.040                   | _                        | 6.11 %   |
|                      | 20 Days    | -                    | -                       |                          |          |
| Medium               | 3 Months   | 0.010                | +0 045                  |                          | +9.65 %  |
|                      | 6 Months   | 0.010                | +0.045                  |                          | +9.65 9  |
| Keturn               | 1 Year     | 0.028                | +0.125                  |                          | +31.22 9 |
|                      | 2 Years    | 0.058                | +0.125                  |                          | +37.35   |
| Long Term<br>Return  | 3 Years    | 0.080                | +0.130                  |                          | +43.30   |
|                      | 5 Years    | 0.113                | +0.015                  |                          | +21.33 1 |
| Annualised<br>Return | Annualised | -                    | -                       | _                        | +3.94 %  |