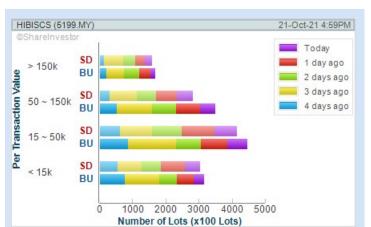

#### **Price & Volume Distribution Charts** (as at Yesterday)

**Technical Analysis** 

**Definition** 

Shariah compliant stocks with Technical Analysis showing the closing price Yesterday is higher than previous closing price and 5-days Moving Average Price with Volume Spike

Volume Distribution Chart is a statistical interpretation of the current sentiment on each stock in graphical format. The highest bar categorized as >150k is likely to be traded by institutions or super dealers, while the lowest bar categorized as <15k usually represents retail investors. "Buy Up" refers to more buyers snatching up the lots queued at selling price. "Sell Down" refers to sellers selling their shares to the buying queue