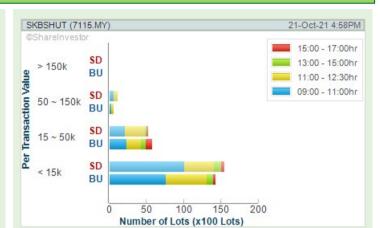

**SKB SHUTTERS CORPORATION BERHAD** (7115)

Analysis @

MR D.I.Y. **GROUP (M) BERHAD** (5296)

**FGV HOLDINGS BERHAD** (5222)

Analysis @

**CLASSIC** (7202)

**Analysis** 

**UMW HOLDINGS BERHAD** (4588)

Volume Distribution Chart is a statistical interpretation of the current sentiment on each stock in graphical format. The highest bar categorized as >150k is likely to be traded by institutions or super dealers, while the lowest bar categorized as <15k usually represents retail investors. "Buy Up" refers to more buyers snatching up the lots queued at selling price. "Sell Down" refers to sellers selling their shares to the buying queue