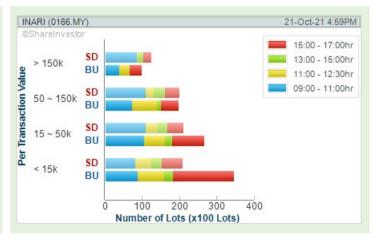

Volume Distribution Chart is a statistical interpretation of the current sentiment on each stock in graphical format. The highest bar categorized as >150k is likely to be traded by institutions or super dealers, while the lowest bar categorized as <15k usually represents retail investors. "Buy Up" refers to more buyers snatching up the lots queued at selling price. "Sell Down" refers to sellers selling their shares to the buying queue

**KEJURUTERAAN ASASTERA BERHAD** (0193)

Analysis 🍙

LION **INDUSTRIES** CORPORATION (4235)

Analysis @

**VORTEX CONSOLIDATED BERHAD** (0060)

Analysis 🙉

**INARI AMERTRON** (0166)

Analysis @