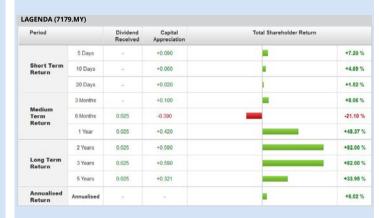

**SUPERMAX CORPORATION BERHAD** (7106)

**INNOPRISE PLANTATIONS BERHAD** (6262)

Analysis @

| 'EG (0138.M                           | IY)        |                                           |        |                          |          |
|---------------------------------------|------------|-------------------------------------------|--------|--------------------------|----------|
| Period                                |            | Dividend Capital<br>Received Appreciation |        | Total Shareholder Return |          |
|                                       | 5 Days     | *                                         | +0.150 | _                        | +8.98 %  |
| Short Term<br>Return                  | 10 Days    | 0.017                                     | +0.230 |                          | +15.53 % |
|                                       | 20 Days    | 0.017                                     | +0.120 | _                        | +8.06 %  |
|                                       | 3 Months   | 0.017                                     | -0.070 |                          | -2.80 %  |
| Medium<br>Term<br>Return              | 6 Months   | 0.017                                     | -0.380 | _                        | -16.50 % |
| · · · · · · · · · · · · · · · · · · · | 1 Year     | 0.042                                     | +0.400 |                          | +31.13 % |
|                                       | 2 Years    | 0.042                                     | +0.390 |                          | +30.21 % |
| ong Term<br>Return                    | 3 Years    | 0.061                                     | +0.510 |                          | +43.59 % |
|                                       | 5 Years    | 0.098                                     | +0.487 |                          | +43.74 % |
| Annualised<br>Return                  | Annualised |                                           |        |                          | +7.53 %  |