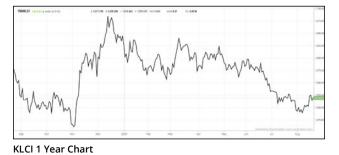

### Equity

Global equity markets were mostly lower on market concerns on further regulatory controls on tech companies and Fed's taper plans. Markets that fell saw losses of between 0.4% and as much as 4.9% on the Taiwan Stock Exchange Weighted Index. Markets that buck the trend rose by between 0.9% and 2.5%. Shares on Bursa Malaysia were firmer, with the KLCI closing on Thursday at 1,514.95 pts, up 12.98 pts for the week.