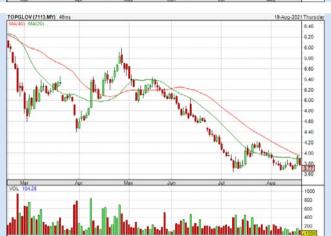

- Save
   Save
   Sclick Screen Now (may take a few minutes)
   Sort By: Select (Revenue Growth) Select (Desc)
   Mouse over stock name > Factsheet > looking for Total Shareholder Return

**Analysis** 

**TOP GLOVE CORPORATION BERHAD** (7113)