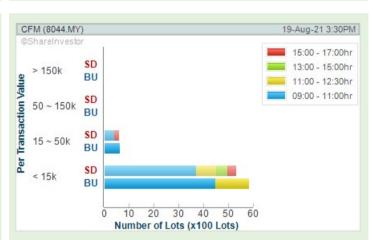

KIM HIN JOO (MALAYSIA) **BERHAD** (0210)

**SERN KOU RESOURCES BERHAD** (7180)

**COMPUTER** FORMS (M) **BERHAD** (8044)

Analysis @

**AXIATA GROUP BERHAD** (6888)

**Analysis** 

**PLANTATIONS** (5112)

Analysis

Volume Distribution Chart is a statistical interpretation of the current sentiment on each stock in graphical format. The highest bar categorized as >150k is likely to be traded by institutions or super dealers, while the lowest bar categorized as <15k usually represents retail investors. "Buy Up" refers to more buyers snatching up the lots queued at selling price. "Sell Down" refers to sellers selling their shares to the buying queue

### **Top Gainers**

5 Trading days as at Yesterday)

| (over 5 trading days as at resterday) |            |             |  |  |  |
|---------------------------------------|------------|-------------|--|--|--|
| Name                                  | Price (RM) | Change (RM) |  |  |  |
| KLK                                   | 20.000     | +0.860      |  |  |  |
| NESTLE                                | 134.000    | +0.700      |  |  |  |
| GENP                                  | 7.120      | +0.580      |  |  |  |
| AIM                                   | 0.805      | +0.495      |  |  |  |
| RAPID                                 | 8.120      | +0.420      |  |  |  |
| HAPSENG                               | 8.060      | +0.350      |  |  |  |
| WONG                                  | 1.600      | +0.350      |  |  |  |
| SIMEPLT                               | 3.790      | +0.320      |  |  |  |
| CFM                                   | 1.110      | +0.305      |  |  |  |
| PETDAG                                | 18.900     | +0.300      |  |  |  |
|                                       |            |             |  |  |  |

### **Top % Gainers**

rading days as at Yesterday)

| Name    | Price (RM) | Change (%) |
|---------|------------|------------|
| мсом    | 0.070      | +1300.00   |
| AIM     | 0.805      | +159.68    |
| РНВ     | 0.015      | +50.00     |
| PWORTH  | 0.015      | +50.00     |
| XDL     | 0.050      | +42.86     |
| AVI     | 0.200      | +37.93     |
| CFM     | 1.110      | +37.89     |
| WONG    | 1.600      | +28.00     |
| APPASIA | 0.175      | +25.00     |
| NEXGRAM | 0.025      | +25.00     |