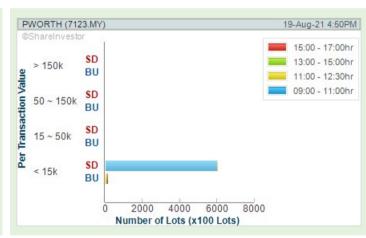

### **Shariah Top Actives**

| (as at resteruay) |            |           |  |  |  |
|-------------------|------------|-----------|--|--|--|
| Name              | Price (RM) | Volume    |  |  |  |
| ASB [S]           | 0.170      | 1,791,205 |  |  |  |
| AVI [S]           | 0.200      | 1,705,450 |  |  |  |
| MYEG [S]          | 1.820      | 720,272   |  |  |  |
| DESTINI [S]       | 0.180      | 712,436   |  |  |  |
| DNEX [S]          | 0.740      | 684,012   |  |  |  |
| KANGER [S]        | 0.055      | 664,088   |  |  |  |
| PWORTH [S]        | 0.015      | 624,118   |  |  |  |
| APPASIA [S]       | 0.175      | 599,265   |  |  |  |
| SEDANIA [S]       | 0.775      | 433,984   |  |  |  |
| DSONIC [S]        | 0.480      | 387,841   |  |  |  |

Volume Distribution Chart is a statistical interpretation of the current sentiment on each stock in graphical format. The highest bar categorized as >150k is likely to be traded by institutions or super dealers, while the lowest bar categorized as <15k usually represents retail investors. "Buy Up" refers to more buyers snatching up the lots queued at selling price. "Sell Down" refers to sellers selling their shares to the buying queue