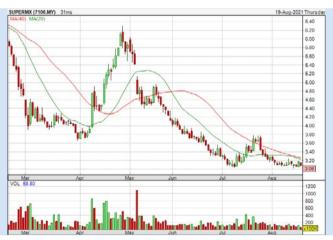

**SUPERMAX CORPORATION BERHAD** (7106)

**INNOPRISE PLANTATIONS BERHAD** (6262)

Analysis @

| 'EG (0138.M                           | IY)        |                                           |        |                          |          |
|---------------------------------------|------------|-------------------------------------------|--------|--------------------------|----------|
| Period                                |            | Dividend Capital<br>Received Appreciation |        | Total Shareholder Return |          |
|                                       | 5 Days     | *                                         | +0.150 | _                        | +8.98 %  |
| Short Term<br>Return                  | 10 Days    | 0.017                                     | +0.230 |                          | +15.53 % |
|                                       | 20 Days    | 0.017                                     | +0.120 | _                        | +8.06 %  |
|                                       | 3 Months   | 0.017                                     | -0.070 |                          | -2.80 %  |
| Medium<br>Term<br>Return              | 6 Months   | 0.017                                     | -0.380 | _                        | -16.50 % |
| · · · · · · · · · · · · · · · · · · · | 1 Year     | 0.042                                     | +0.400 |                          | +31.13 % |
|                                       | 2 Years    | 0.042                                     | +0.390 |                          | +30.21 % |
| ong Term<br>Return                    | 3 Years    | 0.061                                     | +0.510 |                          | +43.59 % |
|                                       | 5 Years    | 0.098                                     | +0.487 |                          | +43.74 % |
| Annualised<br>Return                  | Annualised |                                           |        |                          | +7.53 %  |