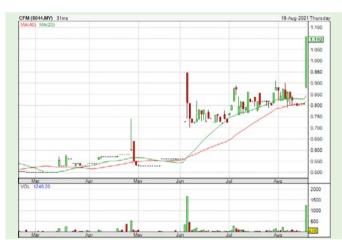

KIM HIN JOO (MALAYSIA) **BERHAD** (0210)

**SERN KOU RESOURCES BERHAD** (7180)

**COMPUTER** FORMS (M) **BERHAD** (8044)

Analysis @

**AXIATA GROUP BERHAD** (6888)

**Analysis** 

**PLANTATIONS** (5112)

Analysis

Volume Distribution Chart is a statistical interpretation of the current sentiment on each stock in graphical format. The highest bar categorized as >150k is likely to be traded by institutions or super dealers, while the lowest bar categorized as <15k usually represents retail investors. "Buy Up" refers to more buyers snatching up the lots queued at selling price. "Sell Down" refers to sellers selling their shares to the buying queue

### **Top Gainers**

5 Trading days as at Yesterday)

| (over 5 trading days as at resterday) |            |             |  |  |  |
|---------------------------------------|------------|-------------|--|--|--|
| Name                                  | Price (RM) | Change (RM) |  |  |  |
| KLK                                   | 20.000     | +0.860      |  |  |  |
| NESTLE                                | 134.000    | +0.700      |  |  |  |
| GENP                                  | 7.120      | +0.580      |  |  |  |
| AIM                                   | 0.805      | +0.495      |  |  |  |
| RAPID                                 | 8.120      | +0.420      |  |  |  |
| HAPSENG                               | 8.060      | +0.350      |  |  |  |
| WONG                                  | 1.600      | +0.350      |  |  |  |
| SIMEPLT                               | 3.790      | +0.320      |  |  |  |
| CFM                                   | 1.110      | +0.305      |  |  |  |
| PETDAG                                | 18.900     | +0.300      |  |  |  |
|                                       |            |             |  |  |  |

### **Top % Gainers**

rading days as at Yesterday)

| Name    | Price (RM) | Change (%) |
|---------|------------|------------|
| мсом    | 0.070      | +1300.00   |
| AIM     | 0.805      | +159.68    |
| РНВ     | 0.015      | +50.00     |
| PWORTH  | 0.015      | +50.00     |
| XDL     | 0.050      | +42.86     |
| AVI     | 0.200      | +37.93     |
| CFM     | 1.110      | +37.89     |
| WONG    | 1.600      | +28.00     |
| APPASIA | 0.175      | +25.00     |
| NEXGRAM | 0.025      | +25.00     |