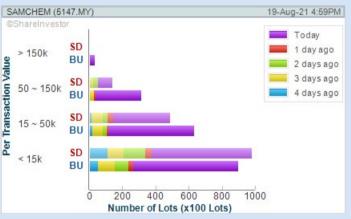

# **SHARIAH HOT STOCKS**

# Price & Volume Distribution Charts (As at Yesterday)

**Definition** 

Shariah compliant stocks with Technical Analysis showing the closing price Yesterday is higher than previous closing price and 5-days Moving Average Price with Volume Spike

Volume Distribution Chart is a statistical interpretation of the current sentiment on each stock in graphical format. The highest bar categorized as >150k is likely to be traded by institutions or super dealers, while the lowest bar categorized as <15k usually represents retail investors. "Buy Up" refers to more buyers snatching up the lots queued at selling price. "Sell Down" refers to sellers selling their shares to the buying queue