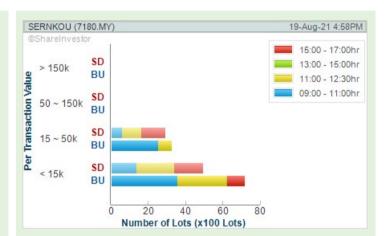

KIM HIN JOO (MALAYSIA) **BERHAD** (0210)

**SERN KOU RESOURCES BERHAD** (7180)

**COMPUTER** FORMS (M) **BERHAD** (8044)

Analysis @

**AXIATA GROUP BERHAD** (6888)

**Analysis** 

**PLANTATIONS** (5112)

Analysis

Volume Distribution Chart is a statistical interpretation of the current sentiment on each stock in graphical format. The highest bar categorized as >150k is likely to be traded by institutions or super dealers, while the lowest bar categorized as <15k usually represents retail investors. "Buy Up" refers to more buyers snatching up the lots queued at selling price. "Sell Down" refers to sellers selling their shares to the buying queue