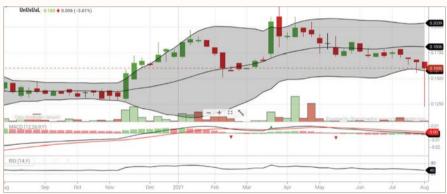

### Source: ShareInvestor C2 Chart

Based on the weekly chart for UnUsUal, its share price has been consolidating between August 2020 and November 2020. This can be seen from the tightening of the Bollinger Band. Subsequently, its share price experienced a breakout, accompanied by high trading volume and the MACD line punching above zero. This is a sign of a bullish setup.

By Mid-January 2021, UnUsual's share price experienced some profit taking, but was able to rebound from the 20-Day Moving Average. Meanwhile, another strong breakout occurred in March 2021, whereby it displayed a bullish candlestick and breaching the upper limit of the Bollinger Band.

Since then, UnUnUsal's share price has been trending lower, given the decreasing volume, MACD line and the share price is trading below the 20-Day Moving Average.

In the latest trading week, it shows a long wick candlestick, which indicates strong support and the potential turnaround in the share price's trend. Furthermore, the candlestick pattern highlights that its share price is trying to build a bottom, pending for a potential reversal.

Lastly, the next resistance level will be around S\$0.18, which is the 20-Day Moving Average. On the other hand, investors will have to take note if its share price continued to breach the lower limit of the Bollinger Band, which could indicate further weakness in the share price.