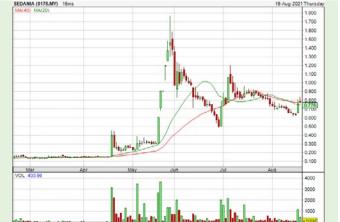

### **Shariah Top Actives**

| (as at resteruay) |            |           |  |  |  |
|-------------------|------------|-----------|--|--|--|
| Name              | Price (RM) | Volume    |  |  |  |
| ASB [S]           | 0.170      | 1,791,205 |  |  |  |
| AVI [S]           | 0.200      | 1,705,450 |  |  |  |
| MYEG [S]          | 1.820      | 720,272   |  |  |  |
| DESTINI [S]       | 0.180      | 712,436   |  |  |  |
| DNEX [S]          | 0.740      | 684,012   |  |  |  |
| KANGER [S]        | 0.055      | 664,088   |  |  |  |
| PWORTH [S]        | 0.015      | 624,118   |  |  |  |
| APPASIA [S]       | 0.175      | 599,265   |  |  |  |
| SEDANIA [S]       | 0.775      | 433,984   |  |  |  |
| DSONIC [S]        | 0.480      | 387,841   |  |  |  |

### **Shariah Top Turnover**

| Name        | Price (RM) | Value (RM)  |
|-------------|------------|-------------|
| MYEG [S]    | 1.820      | 129,641,387 |
| DNEX [S]    | 0.740      | 50,658,427  |
| INARI [S]   | 3.400      | 48,789,219  |
| TOPGLOV [S] | 3.770      | 39,718,594  |
| GREATEC [S] | 7.110      | 36,953,789  |
| SEDANIA [S] | 0.775      | 34,741,255  |
| AVI [S]     | 0.200      | 34,230,588  |
| ASB [S]     | 0.170      | 31,345,528  |
| MRDIY [S]   | 3.900      | 30,427,811  |
| TAFI [S]    | 2.200      | 27,788,792  |

The Top Transacted Stocks by Competition participants The most traded stock for the week was AVI (BURSA:8885) with RM 57,045,044 of total transacted value. The second most traded stock was ASB (BURSA:1481) with RM 28,640,206 of total transacted value. The other top transacted stocks were AIM (BURSA:0122), KOBAY(BURSA:6971), SEDANIA (BURSA:0178), DNEX(BURSA:4456) and SER-BADK(BURSA:5279).