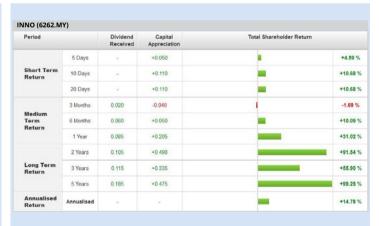

**SUPERMAX CORPORATION BERHAD** (7106)

**INNOPRISE PLANTATIONS BERHAD** (6262)

Analysis @

| 'EG (0138.M                           | IY)        |                                           |        |                          |          |
|---------------------------------------|------------|-------------------------------------------|--------|--------------------------|----------|
| Period                                |            | Dividend Capital<br>Received Appreciation |        | Total Shareholder Return |          |
|                                       | 5 Days     | *                                         | +0.150 | _                        | +8.98 %  |
| Short Term<br>Return                  | 10 Days    | 0.017                                     | +0.230 |                          | +15.53 % |
|                                       | 20 Days    | 0.017                                     | +0.120 | _                        | +8.06 %  |
|                                       | 3 Months   | 0.017                                     | -0.070 |                          | -2.80 %  |
| Medium<br>Term<br>Return              | 6 Months   | 0.017                                     | -0.380 | _                        | -16.50 % |
| · · · · · · · · · · · · · · · · · · · | 1 Year     | 0.042                                     | +0.400 |                          | +31.13 % |
|                                       | 2 Years    | 0.042                                     | +0.390 |                          | +30.21 % |
| ong Term<br>Return                    | 3 Years    | 0.061                                     | +0.510 |                          | +43.59 % |
|                                       | 5 Years    | 0.098                                     | +0.487 |                          | +43.74 % |
| Annualised<br>Return                  | Annualised |                                           |        |                          | +7.53 %  |