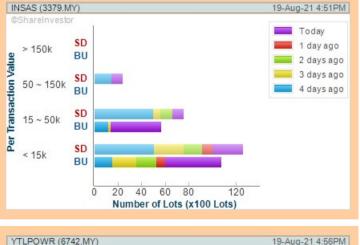

# **SHARIAH HOT STOCKS**

# Price & Volume Distribution Charts (As at Yesterday)

**Definition** 

Shariah compliant stocks with Technical Analysis showing the closing price Yesterday is higher than previous closing price and 5-days Moving Average Price with Volume Spike

Volume Distribution Chart is a statistical interpretation of the current sentiment on each stock in graphical format. The highest bar categorized as >150k is likely to be traded by institutions or super dealers, while the lowest bar categorized as <15k usually represents retail investors. "Buy Up" refers to more buyers snatching up the lots queued at selling price. "Sell Down" refers to sellers selling their shares to the buying queue

ShareInvestor WebPro > Screener > Market Screener (FA & TA) > select BURSA

ndamental Analysis Conditions tab >select (i) Revenue Technical Analysis Conditions tab select (ii) Moving Average Below Close (iii) select ADX Trend (iv) select Bullish ADX +DI/-DI (v) select Volume Spike (vi)

select RSI Overbought Prices & Other Conditions tab > select (vii) Is Shariah Compliant

B.Conditions (Criteria Filters)

- B.Conditions (Criteria Filters)

  Revenue select (more than) type (1) for the past select (1) financial year(s)

  Moving Average Below Close select (MA) type (5) below close price for type (1) days

  ADX Trend ADX type (5) type (1) above type (20) for type (1) days

  Bullish ADX +DI/-DI ADX type (5) type (1): +DI above -DI

  Volume Spike Volume type (1) times greater than type (5) days average

  RSI Overbought RSI type (1) above (99) for (1) days

- Is Shariah Compliant select Yes

- > click Save Template > Create New Template type (Shariah Hot
- Stocks) > click Create > click Save Template as > select Shariah Hot Stocks > click Save
- > click Screen Now (may take a few minutes) > Sort By: Select (Vol) Select (Desc)
- > Mouse over stock name > Charts > click Interactive Charts or

MY E.G. **SERVICES BERHAD** (0138)Analysis @

**PRICEWORTH INTERNATIONAL BERHAD** (7123)

Analysis 🙉

The Gardens Mall, Mid Valley City, Lot S-236 & 237
2nd flr Linkaran Syed Putra, Kuala Lumpur
T. +603 2282 9088 | living@xtrafurniture.com | xtrafurniture.com
TXTRAfurniture | © xtrafurnituremsia