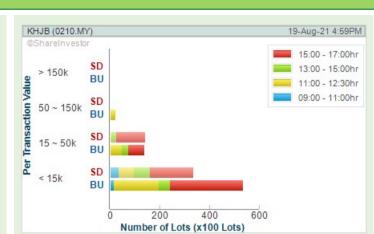

# Price & Volume Distribution Charts (As at Yesterday)

**Technical Analysis** 

**Definition** 

Shariah compliant stocks with Technical Analysis showing Bullish Momentum and Price Uptrend. The share price closed at the highest price yesterday. Both the highest and lowest price were higher than the previous day's highest and lowest price.

Volume Distribution Chart is a statistical interpretation of the current sentiment on each stock in graphical format. The highest bar categorized as >150k is likely to be traded by institutions or super dealers, while the lowest bar categorized as <15k usually represents retail investors. "Buy Up" refers to more buyers snatching up the lots queued at selling price. "Sell Down" refers to sellers selling their shares to the buying queue.

KIM HIN JOO (MALAYSIA) **BERHAD** (0210)

**SERN KOU RESOURCES BERHAD** (7180)

**COMPUTER** FORMS (M) **BERHAD** (8044)

Analysis @

**AXIATA GROUP BERHAD** (6888)

**Analysis** 

**PLANTATIONS** (5112)

Analysis