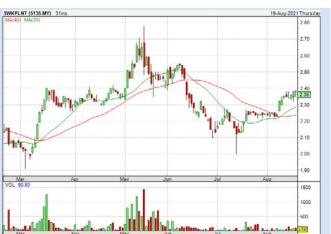

**SARAWAK PLANTATION BERHAD** (5135)

Analysis @

| WKPLNT (513                      | 35.MY)     |                      |                         |                      |          |
|----------------------------------|------------|----------------------|-------------------------|----------------------|----------|
| Period                           |            | Dividend<br>Received | Capital<br>Appreciation | Total Shareholder Re | turn     |
|                                  | 5 Days     | +                    | +0.050                  | 1                    | +2.15 %  |
| Short Term<br>Return             | 10 Days    | - 2                  | +0.130                  | •                    | +5.78 %  |
|                                  | 20 Days    |                      | +0.140                  |                      | +6.25 %  |
| Medium<br>Term 6 Month<br>Return | 3 Months   | 0.050                | -0.110                  | 1                    | -2.41 %  |
|                                  | 6 Months   | 0.050                | +0.280                  |                      | +15.71 % |
|                                  | 1 Year     | 0.100                | +0.610                  |                      | +40.11 % |
|                                  | 2 Years    | 0.150                | +0.900                  |                      | +70.95 % |
| Long Term<br>Return              | 3 Years    | 0.200                | +0.780                  |                      | +61.25 % |
|                                  | 5 Years    | 0.250                | +0.600                  |                      | +47.75 % |
| Annualised<br>Return             | Annualised | - 21                 |                         | -                    | +8.12 %  |