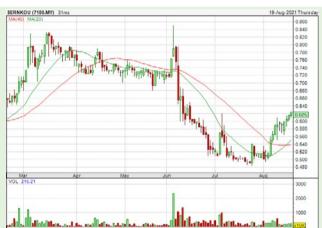

KIM HIN JOO (MALAYSIA) **BERHAD** (0210)

**SERN KOU RESOURCES BERHAD** (7180)

**COMPUTER** FORMS (M) **BERHAD** (8044)

Analysis @

**AXIATA GROUP BERHAD** (6888)

**Analysis** 

**PLANTATIONS** (5112)

Analysis

Volume Distribution Chart is a statistical interpretation of the current sentiment on each stock in graphical format. The highest bar categorized as >150k is likely to be traded by institutions or super dealers, while the lowest bar categorized as <15k usually represents retail investors. "Buy Up" refers to more buyers snatching up the lots queued at selling price. "Sell Down" refers to sellers selling their shares to the buying queue