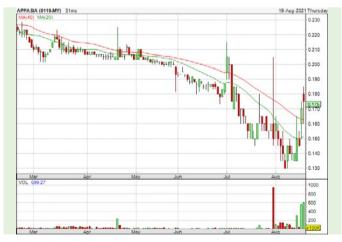

### Source: ShareInvestor C2 Chart

Based on the weekly chart for UnUsUal, its share price has been consolidating between August 2020 and November 2020. This can be seen from the tightening of the Bollinger Band. Subsequently, its share price experienced a breakout, accompanied by high trading volume and the MACD line punching above zero. This is a sign of a bullish setup.

By Mid-January 2021, UnUsual's share price experienced some profit taking, but was able to rebound from the 20-Day Moving Average. Meanwhile, another strong breakout occurred in March 2021, whereby it displayed a bullish candlestick and breaching the upper limit of the Bollinger Band.

Since then, UnUnUsal's share price has been trending lower, given the decreasing volume, MACD line and the share price is trading below the 20-Day Moving Average.

In the latest trading week, it shows a long wick candlestick, which indicates strong support and the potential turnaround in the share price's trend. Furthermore, the candlestick pattern highlights that its share price is trying to build a bottom, pending for a potential reversal.

Lastly, the next resistance level will be around S\$0.18, which is the 20-Day Moving Average. On the other hand, investors will have to take note if its share price continued to breach the lower limit of the Bollinger Band, which could indicate further weakness in the share price.