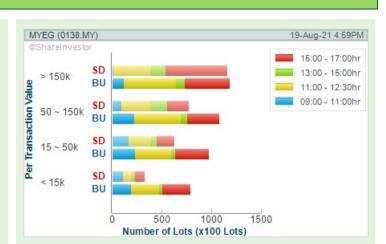

Volume Distribution Chart is a statistical interpretation of the current sentiment on each stock in graphical format. The highest bar categorized as >150k is likely to be traded by institutions or super dealers, while the lowest bar categorized as <15k usually represents retail investors. "Buy Up" refers to more buyers snatching up the lots queued at selling price. "Sell Down" refers to sellers selling their shares to the buying queue

MY E.G. **SERVICES BERHAD** (0138)Analysis @

**PRICEWORTH INTERNATIONAL BERHAD** (7123)

Analysis 🙉

The Gardens Mall, Mid Valley City, Lot S-236 & 237
2nd flr Linkaran Syed Putra, Kuala Lumpur
T. +603 2282 9088 | living@xtrafurniture.com | xtrafurniture.com
TXTRAfurniture | © xtrafurnituremsia