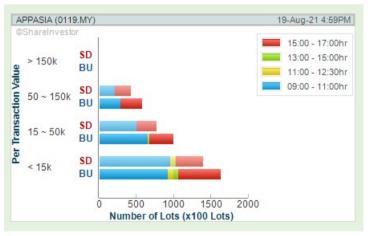

### **Shariah Top Actives**

| (as at resteruay) |            |           |  |  |  |
|-------------------|------------|-----------|--|--|--|
| Name              | Price (RM) | Volume    |  |  |  |
| ASB [S]           | 0.170      | 1,791,205 |  |  |  |
| AVI [S]           | 0.200      | 1,705,450 |  |  |  |
| MYEG [S]          | 1.820      | 720,272   |  |  |  |
| DESTINI [S]       | 0.180      | 712,436   |  |  |  |
| DNEX [S]          | 0.740      | 684,012   |  |  |  |
| KANGER [S]        | 0.055      | 664,088   |  |  |  |
| PWORTH [S]        | 0.015      | 624,118   |  |  |  |
| APPASIA [S]       | 0.175      | 599,265   |  |  |  |
| SEDANIA [S]       | 0.775      | 433,984   |  |  |  |
| DSONIC [S]        | 0.480      | 387,841   |  |  |  |

### **Top % Gainers**

rading days as at Yesterday)

| Name    | Price (RM) | Change (%) |
|---------|------------|------------|
| мсом    | 0.070      | +1300.00   |
| AIM     | 0.805      | +159.68    |
| РНВ     | 0.015      | +50.00     |
| PWORTH  | 0.015      | +50.00     |
| XDL     | 0.050      | +42.86     |
| AVI     | 0.200      | +37.93     |
| CFM     | 1.110      | +37.89     |
| WONG    | 1.600      | +28.00     |
| APPASIA | 0.175      | +25.00     |
| NEXGRAM | 0.025      | +25.00     |

Volume Distribution Chart is a statistical interpretation of the current sentiment on each stock in graphical format. The highest bar categorized as >150k is likely to be traded by institutions or super dealers, while the lowest bar categorized as <15k usually represents retail investors. "Buy Up" refers to more buyers snatching up the lots queued at selling price. "Sell Down" refers to sellers selling their shares to the buying queue