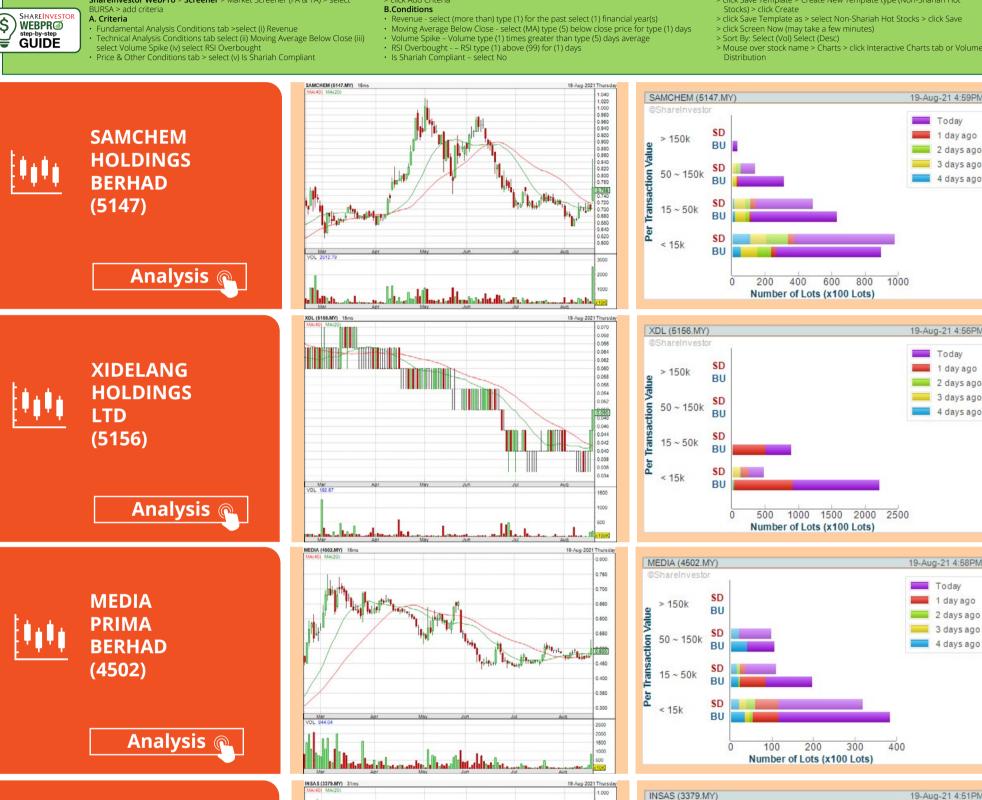

# **SHARIAH HOT STOCKS**

# Price & Volume Distribution Charts (As at Yesterday)

**Definition** 

Shariah compliant stocks with Technical Analysis showing the closing price Yesterday is higher than previous closing price and 5-days Moving Average Price with Volume Spike

Volume Distribution Chart is a statistical interpretation of the current sentiment on each stock in graphical format. The highest bar categorized as >150k is likely to be traded by institutions or super dealers, while the lowest bar categorized as <15k usually represents retail investors. "Buy Up" refers to more buyers snatching up the lots queued at selling price. "Sell Down" refers to sellers selling their shares to the buying queue

ShareInvestor WebPro > Screener > Market Screener (FA & TA) > select BURSA

ndamental Analysis Conditions tab >select (i) Revenue Technical Analysis Conditions tab select (ii) Moving Average Below Close (iii) select ADX Trend (iv) select Bullish ADX +DI/-DI (v) select Volume Spike (vi)

select RSI Overbought Prices & Other Conditions tab > select (vii) Is Shariah Compliant

B.Conditions (Criteria Filters)

- B.Conditions (Criteria Filters)

  Revenue select (more than) type (1) for the past select (1) financial year(s)

  Moving Average Below Close select (MA) type (5) below close price for type (1) days

  ADX Trend ADX type (5) type (1) above type (20) for type (1) days

  Bullish ADX +DI/-DI ADX type (5) type (1): +DI above -DI

  Volume Spike Volume type (1) times greater than type (5) days average

  RSI Overbought RSI type (1) above (99) for (1) days

- Is Shariah Compliant select Yes

- > click Save Template > Create New Template type (Shariah Hot
- Stocks) > click Create > click Save Template as > select Shariah Hot Stocks > click Save
- > click Screen Now (may take a few minutes) > Sort By: Select (Vol) Select (Desc)
- > Mouse over stock name > Charts > click Interactive Charts or