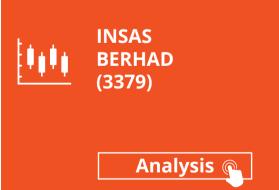

# **SHARIAH HOT STOCKS**

# Price & Volume Distribution Charts (As at Yesterday)

**Definition** 

Shariah compliant stocks with Technical Analysis showing the closing price Yesterday is higher than previous closing price and 5-days Moving Average Price with Volume Spike

Volume Distribution Chart is a statistical interpretation of the current sentiment on each stock in graphical format. The highest bar categorized as >150k is likely to be traded by institutions or super dealers, while the lowest bar categorized as <15k usually represents retail investors. "Buy Up" refers to more buyers snatching up the lots queued at selling price. "Sell Down" refers to sellers selling their shares to the buying queue

ShareInvestor WebPro > Screener > Market Screener (FA & TA) > select BURSA

ndamental Analysis Conditions tab >select (i) Revenue Technical Analysis Conditions tab select (ii) Moving Average Below Close (iii) select ADX Trend (iv) select Bullish ADX +DI/-DI (v) select Volume Spike (vi)

select RSI Overbought Prices & Other Conditions tab > select (vii) Is Shariah Compliant

B.Conditions (Criteria Filters)

- B.Conditions (Criteria Filters)

  Revenue select (more than) type (1) for the past select (1) financial year(s)

  Moving Average Below Close select (MA) type (5) below close price for type (1) days

  ADX Trend ADX type (5) type (1) above type (20) for type (1) days

  Bullish ADX +DI/-DI ADX type (5) type (1): +DI above -DI

  Volume Spike Volume type (1) times greater than type (5) days average

  RSI Overbought RSI type (1) above (99) for (1) days

- Is Shariah Compliant select Yes

- > click Save Template > Create New Template type (Shariah Hot
- Stocks) > click Create > click Save Template as > select Shariah Hot Stocks > click Save
- > click Screen Now (may take a few minutes) > Sort By: Select (Vol) Select (Desc)
- > Mouse over stock name > Charts > click Interactive Charts or