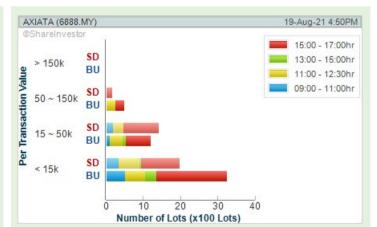

Volume Distribution Chart is a statistical interpretation of the current sentiment on each stock in graphical format. The highest bar categorized as >150k is likely to be traded by institutions or super dealers, while the lowest bar categorized as <15k usually represents retail investors. "Buy Up" refers to more buyers snatching up the lots queued at selling price. "Sell Down" refers to sellers selling their shares to the buying queue

KIM HIN JOO (MALAYSIA) **BERHAD** (0210)

**SERN KOU RESOURCES BERHAD** (7180)

**COMPUTER** FORMS (M) **BERHAD** (8044)

Analysis @

**AXIATA GROUP BERHAD** (6888)

**Analysis** 

**PLANTATIONS** (5112)

Analysis