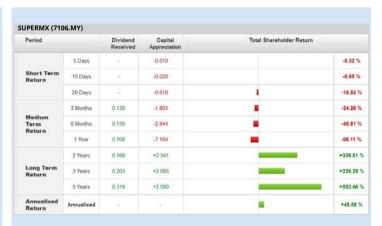

**SUPERMAX CORPORATION BERHAD** (7106)

**INNOPRISE PLANTATIONS BERHAD** (6262)

Analysis @

| 'EG (0138.M                           | IY)        |                                           |        |                          |          |
|---------------------------------------|------------|-------------------------------------------|--------|--------------------------|----------|
| Period                                |            | Dividend Capital<br>Received Appreciation |        | Total Shareholder Return |          |
|                                       | 5 Days     | *                                         | +0.150 | _                        | +8.98 %  |
| Short Term<br>Return                  | 10 Days    | 0.017                                     | +0.230 |                          | +15.53 % |
|                                       | 20 Days    | 0.017                                     | +0.120 | _                        | +8.06 %  |
|                                       | 3 Months   | 0.017                                     | -0.070 |                          | -2.80 %  |
| Medium<br>Term<br>Return              | 6 Months   | 0.017                                     | -0.380 | _                        | -16.50 % |
| · · · · · · · · · · · · · · · · · · · | 1 Year     | 0.042                                     | +0.400 |                          | +31.13 % |
|                                       | 2 Years    | 0.042                                     | +0.390 |                          | +30.21 % |
| ong Term<br>Return                    | 3 Years    | 0.061                                     | +0.510 |                          | +43.59 % |
|                                       | 5 Years    | 0.098                                     | +0.487 |                          | +43.74 % |
| Annualised<br>Return                  | Annualised |                                           |        |                          | +7.53 %  |