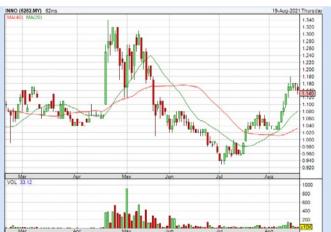

**SUPERMAX CORPORATION BERHAD** (7106)

**INNOPRISE PLANTATIONS BERHAD** (6262)

Analysis @

| 'EG (0138.M                           | IY)        |                                           |        |                          |          |
|---------------------------------------|------------|-------------------------------------------|--------|--------------------------|----------|
| Period                                |            | Dividend Capital<br>Received Appreciation |        | Total Shareholder Return |          |
|                                       | 5 Days     | *                                         | +0.150 | _                        | +8.98 %  |
| Short Term<br>Return                  | 10 Days    | 0.017                                     | +0.230 |                          | +15.53 % |
|                                       | 20 Days    | 0.017                                     | +0.120 | _                        | +8.06 %  |
|                                       | 3 Months   | 0.017                                     | -0.070 |                          | -2.80 %  |
| Medium<br>Term<br>Return              | 6 Months   | 0.017                                     | -0.380 | _                        | -16.50 % |
| · · · · · · · · · · · · · · · · · · · | 1 Year     | 0.042                                     | +0.400 |                          | +31.13 % |
|                                       | 2 Years    | 0.042                                     | +0.390 |                          | +30.21 % |
| ong Term<br>Return                    | 3 Years    | 0.061                                     | +0.510 |                          | +43.59 % |
|                                       | 5 Years    | 0.098                                     | +0.487 |                          | +43.74 % |
| Annualised<br>Return                  | Annualised |                                           |        |                          | +7.53 %  |