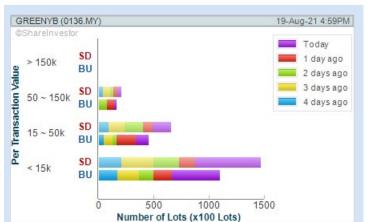

Volume Distribution Chart is a statistical interpretation of the current sentiment on each stock in graphical format. The highest bar categorized as >150k is likely to be traded by institutions or super dealers, while the lowest bar categorized as <15k usually represents retail investors. "Buy Up" refers to more buyers snatching up the lots queued at selling price. "Sell Down" refers to sellers selling their shares to the buying queue