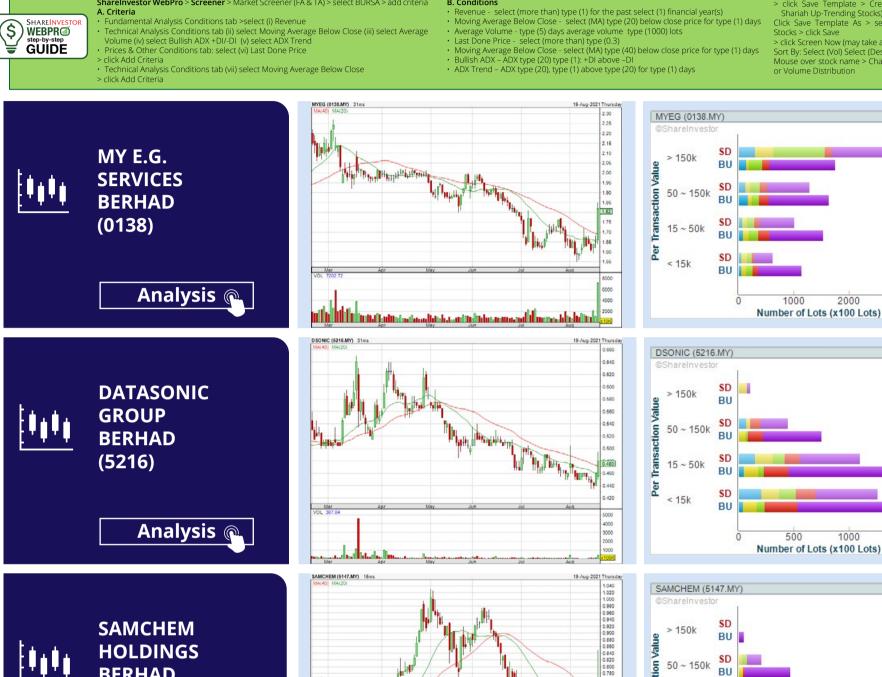

ShareInvestor WebPro > Screener > Market Screener (FA & TA) > select BURSA

ndamental Analysis Conditions tab >select (i) Revenue Technical Analysis Conditions tab select (ii) Moving Average Below Close (iii) select ADX Trend (iv) select Bullish ADX +DI/-DI (v) select Volume Spike (vi)

select RSI Overbought Prices & Other Conditions tab > select (vii) Is Shariah Compliant

B.Conditions (Criteria Filters)

- B.Conditions (Criteria Filters)

  Revenue select (more than) type (1) for the past select (1) financial year(s)

  Moving Average Below Close select (MA) type (5) below close price for type (1) days

  ADX Trend ADX type (5) type (1) above type (20) for type (1) days

  Bullish ADX +DI/-DI ADX type (5) type (1): +DI above -DI

  Volume Spike Volume type (1) times greater than type (5) days average

  RSI Overbought RSI type (1) above (99) for (1) days

- Is Shariah Compliant select Yes

- > click Save Template > Create New Template type (Shariah Hot
- Stocks) > click Create > click Save Template as > select Shariah Hot Stocks > click Save
- > click Screen Now (may take a few minutes) > Sort By: Select (Vol) Select (Desc)
- > Mouse over stock name > Charts > click Interactive Charts or

MY E.G. **SERVICES BERHAD** (0138)Analysis @

**PRICEWORTH INTERNATIONAL BERHAD** (7123)

Analysis 🙉

The Gardens Mall, Mid Valley City, Lot S-236 & 237
2nd flr Linkaran Syed Putra, Kuala Lumpur
T. +603 2282 9088 | living@xtrafurniture.com | xtrafurniture.com
TXTRAfurniture | © xtrafurnituremsia