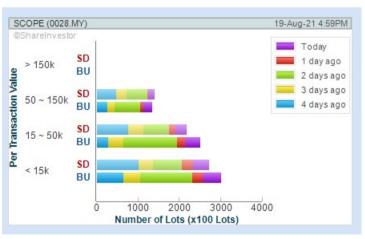

# **SHARIAH HOT STOCKS**

# Price & Volume Distribution Charts (As at Yesterday)

**Definition** 

Shariah compliant stocks with Technical Analysis showing the closing price Yesterday is higher than previous closing price and 5-days Moving Average Price with Volume Spike

Volume Distribution Chart is a statistical interpretation of the current sentiment on each stock in graphical format. The highest bar categorized as >150k is likely to be traded by institutions or super dealers, while the lowest bar categorized as <15k usually represents retail investors. "Buy Up" refers to more buyers snatching up the lots queued at selling price. "Sell Down" refers to sellers selling their shares to the buying queue