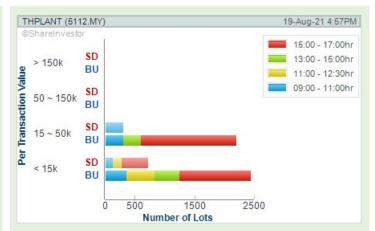

Volume Distribution Chart is a statistical interpretation of the current sentiment on each stock in graphical format. The highest bar categorized as >150k is likely to be traded by institutions or super dealers, while the lowest bar categorized as <15k usually represents retail investors. "Buy Up" refers to more buyers snatching up the lots queued at selling price. "Sell Down" refers to sellers selling their shares to the buying queue

KIM HIN JOO (MALAYSIA) **BERHAD** (0210)

**SERN KOU RESOURCES BERHAD** (7180)

**COMPUTER** FORMS (M) **BERHAD** (8044)

Analysis @

**AXIATA GROUP BERHAD** (6888)

**Analysis** 

**PLANTATIONS** (5112)

Analysis