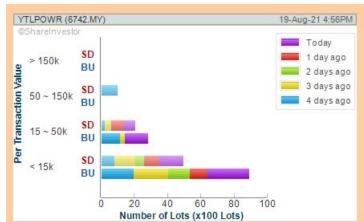

# **SHARIAH MOMENTUM UP STOCKS**

# Price & Volume Distribution Charts (As at Yesterday)

**Technical Analysis** 

**Definition** 

Shariah compliant stocks with Technical Analysis showing Bullish Momentum and Price Uptrend. The share price closed at the highest price yesterday. Both the highest and lowest price were higher than the previous day's highest and lowest price.

Volume Distribution Chart is a statistical interpretation of the current sentiment on each stock in graphical format. The highest bar categorized as >150k is likely to be traded by institutions or super dealers, while the lowest bar categorized as <15k usually represents retail investors. "Buy Up" refers to more buyers snatching up the lots queued at selling price. "Sell Down" refers to sellers selling their shares to the buying queue.

ShareInvestor WebPro > Screener > Market Screener (FA & TA) > select BURSA >

- Letteria
  Fundamental Analysis Conditions tab: select (i)Revenue
  Technical Analysis Conditions tab: select (ii) Stochastic Overbrought (iii) select
  Bullish ADX +DI/-DI (iv) select Average Volume (v) select RSI Overbought
  Prices & Other Conditions tab: select (vi) Last Done Price (vii) select Is Shariah

- B. Conditions
- Revenue select (more than) type (1) for the past select (1) financial year(s) Stochastic Overbrought FatSO type (1), type (1) above type (99) for type (1) days Bullish ADX+DI/-DI ADX Type (1), type (1): +DI above -DI Average Volume type (1) days average volume greater than type (1000) lots RSI Overbought RSI type (1) above (99) for (1) days

- Last Done Price select (more than) type (0.3)

- > click Save Template > Create New Template type (Shariah Momentum Up Stocks) > click Create
- > click Save Template as > select Shariah Momentum Up Stocks >
- click Save > click Screen Now (may take a few minutes)
- Sort By: Select (Vol) Select (Desc)
  Mouse over stock name > Charts > click Interactive Charts tab or
- Volume Distribution

KIM HIN JOO (MALAYSIA) **BERHAD** (0210)

**SERN KOU RESOURCES BERHAD** (7180)

**COMPUTER** FORMS (M) **BERHAD** (8044)

Analysis @

**AXIATA GROUP BERHAD** (6888)

**Analysis** 

**PLANTATIONS** (5112)

Analysis