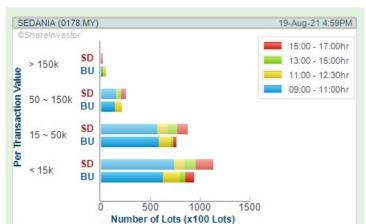

# Price & Volume Distribution Charts (As at Yesterday)

**Definition** 

Shariah compliant stocks with Technical Analysis showing the closing price Yesterday is higher than previous closing price and 5-days Moving Average Price with Volume Spike

Volume Distribution Chart is a statistical interpretation of the current sentiment on each stock in graphical format. The highest bar categorized as >150k is likely to be traded by institutions or super dealers, while the lowest bar categorized as <15k usually represents retail investors. "Buy Up" refers to more buyers snatching up the lots queued at selling price. "Sell Down" refers to sellers selling their shares to the buying queue