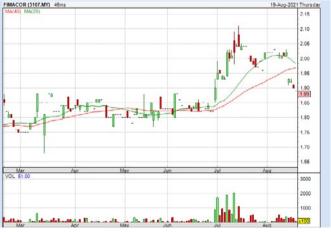

**FIMA** CORPORATION (3107)

**Analysis** @

| Period                   |            | Dividend<br>Received | Capital<br>Appreciation | Total Shareholder Re | turn     |
|--------------------------|------------|----------------------|-------------------------|----------------------|----------|
|                          | 5 Days     | 0.075                | -0.120                  |                      | -2.24 %  |
| Short Term<br>Return     | 10 Days    | 0.075                | -0.130                  |                      | -2.72 %  |
|                          | 20 Days    | 0.075                | -0.110                  |                      | -1.75 %  |
|                          | 3 Months   | 0.075                | +0.090                  | _                    | +8.56 %  |
| Medium<br>Term<br>Return | 6 Months   | 0.075                | +0.040                  | -                    | +6.22 %  |
| Notur II                 | 1 Year     | 0.125                | +0.300                  |                      | +26.73 9 |
|                          | 2 Years    | 0.325                | -0.040                  |                      | +14.77 9 |
| Long Term<br>Return      | 3 Years    | 0.450                | -0.028                  |                      | +22.00 % |
|                          | 5 Years    | 0.675                | -0.350                  |                      | +14.51 9 |
| Annualised<br>Return     | Annualised |                      |                         |                      | +2.75 %  |