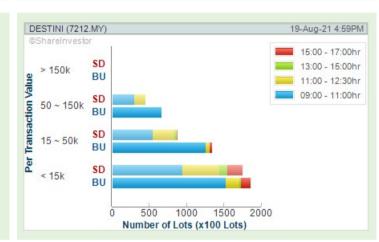

# Price & Volume Distribution Charts (As at Yesterday)

**Definition** 

Shariah compliant stocks with Technical Analysis showing the closing price Yesterday is higher than previous closing price and 5-days Moving Average Price with Volume Spike

Volume Distribution Chart is a statistical interpretation of the current sentiment on each stock in graphical format. The highest bar categorized as >150k is likely to be traded by institutions or super dealers, while the lowest bar categorized as <15k usually represents retail investors. "Buy Up" refers to more buyers snatching up the lots queued at selling price. "Sell Down" refers to sellers selling their shares to the buying queue

### **Shariah Top Actives**

| (as at resteruay) |            |           |  |  |  |
|-------------------|------------|-----------|--|--|--|
| Name              | Price (RM) | Volume    |  |  |  |
| ASB [S]           | 0.170      | 1,791,205 |  |  |  |
| AVI [S]           | 0.200      | 1,705,450 |  |  |  |
| MYEG [S]          | 1.820      | 720,272   |  |  |  |
| DESTINI [S]       | 0.180      | 712,436   |  |  |  |
| DNEX [S]          | 0.740      | 684,012   |  |  |  |
| KANGER [S]        | 0.055      | 664,088   |  |  |  |
| PWORTH [S]        | 0.015      | 624,118   |  |  |  |
| APPASIA [S]       | 0.175      | 599,265   |  |  |  |
| SEDANIA [S]       | 0.775      | 433,984   |  |  |  |
| DSONIC [S]        | 0.480      | 387,841   |  |  |  |