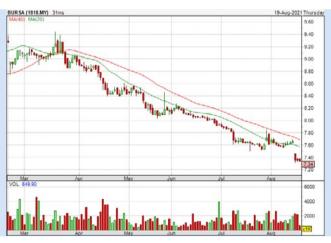

Analysis

**BURSA MALAYSIA BERHAD** (1818)

Analysis 🙉

| Period                   |            | Dividend Capital<br>Received Appreciation |        | Total Shareholder Return |          |
|--------------------------|------------|-------------------------------------------|--------|--------------------------|----------|
|                          | 5 Days     | 0.240                                     | -0.270 |                          | -0.39 %  |
| Short Term<br>Return     | 10 Days    | 0.240                                     | -0.270 |                          | -0.39 %  |
|                          | 20 Days    | 0.240                                     | -0.270 |                          | -0.39 %  |
|                          | 3 Months   | 0.240                                     | -0.760 |                          | -6.42 %  |
| Medium<br>Term<br>Return | 6 Months   | 0.240                                     | -1.940 | _                        | -18.32 % |
|                          | 1 Year     | 0.240                                     | -2.660 | _                        | -24.20 % |
|                          | 2 Years    | 0.514                                     | +1.000 |                          | +23.88 % |
| Long Term<br>Return      | 3 Years    | 0.734                                     | -0.260 |                          | +6.24 %  |
|                          | 5 Years    | 1.659                                     | +1.570 |                          | +55.96 % |
| Annualised<br>Return     | Annualised |                                           |        | _                        | +9.30 %  |