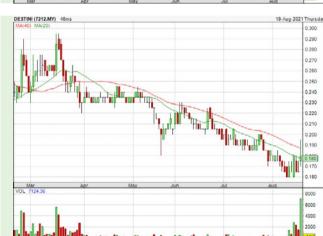

### **Shariah Top Actives**

| (as at resteruay) |            |           |  |  |  |
|-------------------|------------|-----------|--|--|--|
| Name              | Price (RM) | Volume    |  |  |  |
| ASB [S]           | 0.170      | 1,791,205 |  |  |  |
| AVI [S]           | 0.200      | 1,705,450 |  |  |  |
| MYEG [S]          | 1.820      | 720,272   |  |  |  |
| DESTINI [S]       | 0.180      | 712,436   |  |  |  |
| DNEX [S]          | 0.740      | 684,012   |  |  |  |
| KANGER [S]        | 0.055      | 664,088   |  |  |  |
| PWORTH [S]        | 0.015      | 624,118   |  |  |  |
| APPASIA [S]       | 0.175      | 599,265   |  |  |  |
| SEDANIA [S]       | 0.775      | 433,984   |  |  |  |
| DSONIC [S]        | 0.480      | 387,841   |  |  |  |