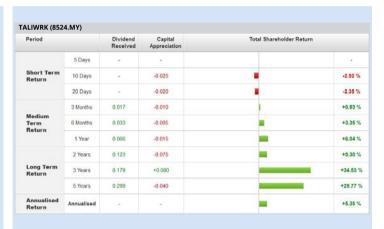

- click Save > click Screen Now (may take a few minutes) > Sort By: Select (Dividend Yield) Select (Desc) > Mouse over stock name > Factsheet > looking for Total Shareholder Return

**TALIWORKS CORPORATION BERHAD** (8524)

Analysis

**BURSA MALAYSIA BERHAD** (1818)

Analysis 🙉

| Period                   |            | Dividend Capital<br>Received Appreciation |        | Total Shareholder Return |          |
|--------------------------|------------|-------------------------------------------|--------|--------------------------|----------|
|                          | 5 Days     | 0.240                                     | -0.270 |                          | -0.39 %  |
| Short Term<br>Return     | 10 Days    | 0.240                                     | -0.270 |                          | -0.39 %  |
|                          | 20 Days    | 0.240                                     | -0.270 |                          | -0.39 %  |
|                          | 3 Months   | 0.240                                     | -0.760 |                          | -6.42 %  |
| Medium<br>Term<br>Return | 6 Months   | 0.240                                     | -1.940 | _                        | -18.32 % |
|                          | 1 Year     | 0.240                                     | -2.660 | _                        | -24.20 % |
|                          | 2 Years    | 0.514                                     | +1.000 |                          | +23.88 % |
| Long Term<br>Return      | 3 Years    | 0.734                                     | -0.260 |                          | +6.24 %  |
|                          | 5 Years    | 1.659                                     | +1.570 |                          | +55.96 % |
| Annualised<br>Return     | Annualised |                                           |        | _                        | +9.30 %  |