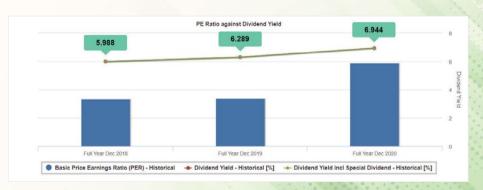

# 5 Hafary Holdings Limited (SGX: 5VS)

For the past 3 financial years, Hafary's total dividend per share has been kept at the same level. With the decline in its share price, this has resulted in the uptrend of its dividend yield, from FY2018's figure of 5.9% to 6.9% in FY2020.