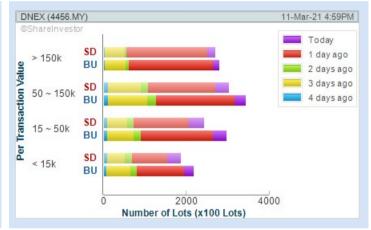

Volume Distribution Chart is a statistical interpretation of the current sentiment on each stock in graphical format. The highest bar categorized as >150k is likely to be traded by institutions or super dealers, while the lowest bar categorized as <15k usually represents retail investors. "Buy Up" refers to more buyers snatching up the lots queued at selling price. "Sell Down" refers to sellers selling their shares to the buying queue

**DAGANG NEXCHANGE BERHAD** (4456)

**VIZIONE HOLDINGS BERHAD** (7070)

**AIRASIA GROUP BERHAD** (5099)

HIAP **TECK VENTURE BERHAD** (5072)