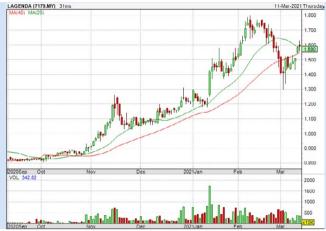

  > Mouse over stock name > Factsheet > looking for Total Shareholder Return

**LAGENDA PROPERTIES BERHAD** (7179)

**RUBBEREX CORPORATION (M) BERHAD** (7803)

| Period                |            | Dividend Capital<br>Received Appreciation |        | Total Shareholder Return |           |
|-----------------------|------------|-------------------------------------------|--------|--------------------------|-----------|
|                       | 5 Days     |                                           | -0.150 | (                        | -11.72 %  |
| Short Term<br>Return  | 10 Days    |                                           | -0.150 |                          | -11.72 %  |
|                       | 20 Days    |                                           | -0.330 | 1                        | -22.60 %  |
| Medium Term<br>Return | 3 Months   | v                                         | -0.570 |                          | -33.53 %  |
|                       | 6 Months   | *                                         | -0.437 |                          | -27.89 %  |
|                       | 1 Year     |                                           | +0.852 |                          | +306.47 % |
|                       | 2 Years    | 0.020                                     | +0.978 |                          | +656.58 % |
| Long Term<br>Return   | 3 Years    | 0.038                                     | +0.932 |                          | +489.90 % |
|                       | 5 Years    | 0.075                                     | +0.867 |                          | +358.17 9 |
| Annualised<br>Return  | Annualised |                                           |        |                          | +35.58 %  |