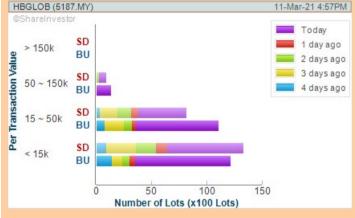

Volume Distribution Chart is a statistical interpretation of the current sentiment on each stock in graphical format. The highest bar categorized as >150k is likely to be traded by institutions or super dealers, while the lowest bar categorized as <15k usually represents retail investors. "Buy Up" refers to more buyers snatching up the lots queued at selling price. "Sell Down" refers to sellers selling their shares to the buying queue

**Chart Guide** 

Volume Distribution Chart is a statistical interpretation of the current sentiment on each stock in graphical format. The highest bar categorized as >150k is likely to be traded by institutions or super dealers, while the lowest bar categorized as <15k usually represents retail investors. "Buy Up" refers to more buyers snatching up the lots queued at selling price. "Sell Down" refers to sellers selling their shares to the buying queue.