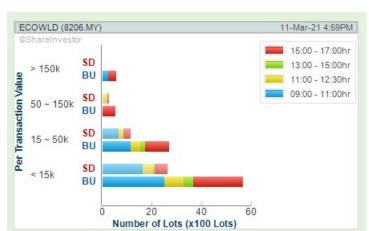

#### Price & Volume Distribution Charts (As at Yesterday)

**Technical Analysis** 

Definition

Shariah compliant stocks with Technical Analysis showing Bullish Momentum and Price Uptrend. The share price closed at the highest price yesterday. Both the highest and lowest price were higher than the previous day's highest and lowest price.

**Chart Guide** 

Volume Distribution Chart is a statistical interpretation of the current sentiment on each stock in graphical format. The highest bar categorized as >150k is likely to be traded by institutions or super dealers, while the lowest bar categorized as <15k usually represents retail investors. "Buy Up" refers to more buyers snatching up the lots queued at selling price. "Sell Down" refers to sellers selling their shares to the buying queue.

Volume Distribution

**HIBISCUS PETROLEUM BERHAD** (5199)

**SERBA DINAMIK HOLDINGS BERHAD** (5279)

**SARAWAK CONSOLIDATED INDUSTRIES BERHAD** (9237)

**DAYANG ENTERPRISE HOLDINGS BERHAD** (5141)

**ECO WORLD DEVELOPMENT GROUP BERHAD** (8206)