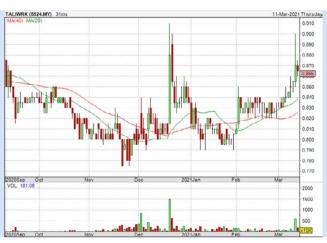

**TALIWORKS CORPORATION BERHAD** (8524)

| Period                |            | Dividend Capital<br>Received Appreciation |        | Total Shareholder Return |          |
|-----------------------|------------|-------------------------------------------|--------|--------------------------|----------|
|                       | 6 Days     |                                           | +0.025 | )                        | +2.98 %  |
| Short Term<br>Return  | 10 Days    |                                           | +0.040 |                          | +4.85 %  |
|                       | 20 Days    |                                           | +0.030 | 1                        | +3.59 %  |
| Medium Term<br>Return | 3 Months   |                                           | +0.050 |                          | +6.13 %  |
|                       | 6 Months   | 0.017                                     | -0.010 |                          | +0.80 %  |
|                       | 1 Year     | 0.050                                     | +0.035 | -                        | +10.24 9 |
|                       | 2 Years    | 0.114                                     | +0.015 | _                        | +15.18 % |
| Long Term<br>Return   | 3 Years    | 0.186                                     | +0.343 |                          | +101.34  |
|                       | 5 Years    | 0.306                                     | +0.055 |                          | +44.57 % |
| Annualised<br>Return  | Annualised |                                           | 1.00   | •                        | +7.65 %  |