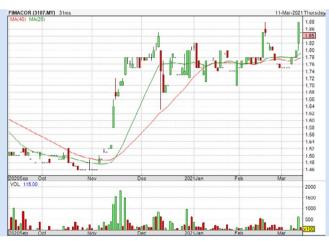

**FIMA CORPORATION BERHAD** (3107)

| Period                |            | Dividend Capital Received Appreciation |        | Total Shareholder Return |          |
|-----------------------|------------|----------------------------------------|--------|--------------------------|----------|
|                       |            |                                        |        |                          |          |
|                       | 5 Days     |                                        | +0.100 | _                        | +5.71 %  |
| Short Term<br>Return  | 10 Days    |                                        | +0.080 | -                        | +4.52 %  |
|                       | 20 Days    |                                        | +0.070 | •                        | +3.93 %  |
| Medium Term<br>Return | 3 Months   | 0.050                                  | +0.050 | -                        | +5.56 %  |
|                       | 6 Months   | 0.050                                  | +0.340 |                          | +25.83   |
|                       | 1 Year     | 0.125                                  | +0.350 |                          | +31.67   |
|                       | 2 Years    | 0.250                                  | -0.080 |                          | +8.81 %  |
| Long Term<br>Return   | 3 Years    | 0.375                                  | -0.068 |                          | +16.01 1 |
|                       | 5 Years    | 0.600                                  | -0.302 |                          | +13.85 % |
| Annualised<br>Return  | Annualised | v                                      |        | •                        | +2.63 %  |