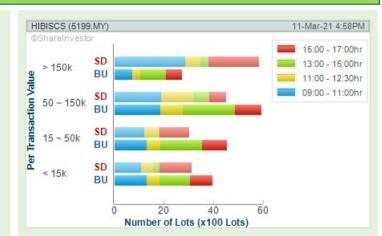

Volume Distribution Chart is a statistical interpretation of the current sentiment on each stock in graphical format. The highest bar categorized as >150k is likely to be traded by institutions or super dealers, while the lowest bar categorized as <15k usually represents retail investors. "Buy Up" refers to more buyers snatching up the lots queued at selling price. "Sell Down" refers to sellers selling their shares to the buying queue

Volume Distribution

**HIBISCUS PETROLEUM BERHAD** (5199)

**SERBA DINAMIK HOLDINGS BERHAD** (5279)

**SARAWAK CONSOLIDATED INDUSTRIES BERHAD** (9237)

**DAYANG ENTERPRISE HOLDINGS BERHAD** (5141)

**ECO WORLD DEVELOPMENT GROUP BERHAD** (8206)