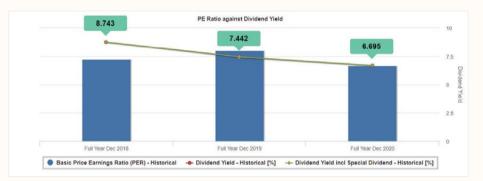

### 3 Maxi-Cash Financial Services Corporation Limited (SGX: 5UF)

For the past 3 financial years, Maxi-Cash's dividend yield has jumped from 6.46% to 19.25% in FY2020. This can be attributed to the sharp rise in total dividend per share. Furthermore, its share price not being to outpace the rise in dividend payout also contributed to spike in dividend yield.

Maxi-Cash's share price is last traded at S\$0.182, with a market capitalization of S\$188.40 million.

Click here to find out more about the company profile and key statistics.