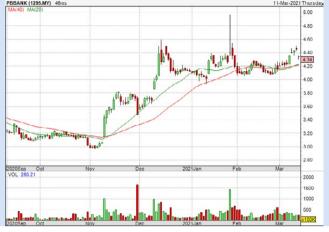

- click Save > click Screen Now (may take a few minutes) > Sort By: Select (Dividend Vield) Select (Desc) > Mouse over stock name > Factsheet > looking for Total Shareholder Return

**PUBLIC BANK BERHAD** (1295)

| Period                |            | Dividend Capital<br>Received Appreciation | Total Shareholder Return |   |          |
|-----------------------|------------|-------------------------------------------|--------------------------|---|----------|
|                       | 5 Days     | 0.130                                     | +0.120                   |   | +5.92 %  |
| Short Term<br>Return  | 10 Days    | 0.130                                     | +0.280                   | - | +9.56 %  |
|                       | 20 Days    | 0.130                                     | +0.120                   |   | +5.92 %  |
| Medium Term<br>Return | 3 Months   | 0.130                                     | +0.368                   | - | +12.54 % |
|                       | 6 Months   | 0.130                                     | +1.120                   |   | +38.82 % |
|                       | 1 Year     | 0.130                                     | +0.980                   |   | +33.04 % |
|                       | 2 Years    | 0.860                                     | -0.556                   |   | +6.21 %  |
| Long Term<br>Return   | 3 Years    | 1.550                                     | -0.260                   |   | +28.04 % |
|                       | 5 Years    | 2.160                                     | +0.584                   |   | +73.06 % |
| Annualised<br>Return  | Annualised |                                           | 1.5                      | _ | +11.59 % |