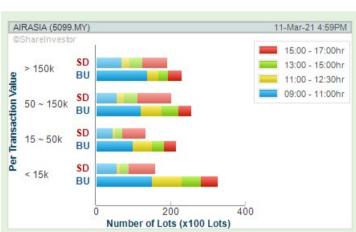

#### **SHARIAH HOT STOCKS**

#### Price & Volume Distribution Charts (As at Yesterday)

**Technical Analysis** 

**Definition** 

Shariah compliant stocks with Technical Analysis showing the closing price Yesterday is higher than previous closing price and 5-days Moving Average Price with Volume Spike

Volume Distribution Chart is a statistical interpretation of the current sentiment on each stock in graphical format. The highest bar categorized as >150k is likely to be traded by institutions or super dealers, while the lowest bar categorized as <15k usually represents retail investors. "Buy Up" refers to more buyers snatching up the lots queued at selling price. "Sell Down" refers to sellers selling their shares to the buying queue

- > Mouse over stock name > Charts > click Interactive Charts or
- Volume Distribution

**AIRASIA** X **BERHAD** 

**WIDAD GROUP BERHAD** (0162)

**AIRASIA GROUP BERHAD** (5099)

**METRONIC GLOBAL** BERHAD (0043)