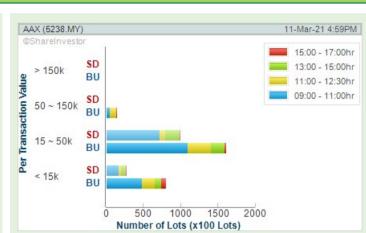

Volume Distribution Chart is a statistical interpretation of the current sentiment on each stock in graphical format. The highest bar categorized as >150k is likely to be traded by institutions or super dealers, while the lowest bar categorized as <15k usually represents retail investors. "Buy Up" refers to more buyers snatching up the lots queued at selling price. "Sell Down" refers to sellers selling their shares to the buying queue