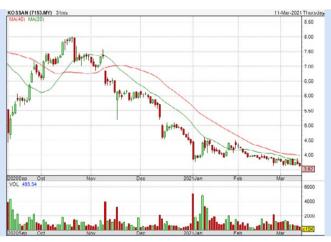

**KOSSAN RUBBER INDUSTRIES BERHAD** (7153)

| Period                |            | Dividend<br>Received | Capital<br>Appreciation | Total Shareholder Return |           |
|-----------------------|------------|----------------------|-------------------------|--------------------------|-----------|
|                       | 5 Days     | 12                   | -0.220                  | 1                        | -5.73 %   |
| Short Term<br>Return  | 10 Days    | 0.110                | -0.109                  |                          | +0.03 %   |
|                       | 20 Days    | 0.110                | -0.344                  | 1                        | -5.90 %   |
| Medium Term<br>Return | 3 Months   | 0.110                | -2.076                  | _                        | -34.52 %  |
|                       | 6 Months   | 0.140                | -1.743                  | _                        | -29.89 %  |
|                       | 1 Year     | 0 170                | +1.114                  |                          | +51.24 %  |
|                       | 2 Years    | 0.230                | +1.868                  |                          | +119.75 % |
| Long Term<br>Return   | 3 Years    | 0.320                | +1.638                  |                          | +98.79 %  |
|                       | 5 Years    | 0.545                | +2 000                  |                          | +157.10 % |
| Annualised<br>Return  | Annualised |                      |                         | _                        | +20.79 %  |