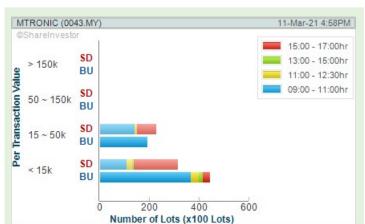

#### Price & Volume Distribution Charts (As at Yesterday)

**Technical Analysis** 

**Definition** 

Shariah compliant stocks with Technical Analysis showing the closing price Yesterday is higher than previous closing price and 5-days Moving Average Price with Volume Spike

Volume Distribution Chart is a statistical interpretation of the current sentiment on each stock in graphical format. The highest bar categorized as >150k is likely to be traded by institutions or super dealers, while the lowest bar categorized as <15k usually represents retail investors. "Buy Up" refers to more buyers snatching up the lots queued at selling price. "Sell Down" refers to sellers selling their shares to the buying queue

- > Mouse over stock name > Charts > click Interactive Charts or
- Volume Distribution

**AIRASIA** X **BERHAD** 

**WIDAD GROUP BERHAD** (0162)

**AIRASIA GROUP BERHAD** (5099)

**METRONIC GLOBAL** BERHAD (0043)