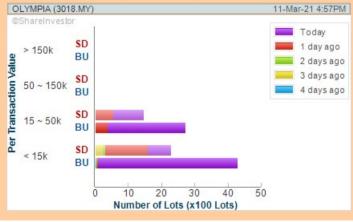

Volume Distribution Chart is a statistical interpretation of the current sentiment on each stock in graphical format. The highest bar categorized as >150k is likely to be traded by institutions or super dealers, while the lowest bar categorized as <15k usually represents retail investors. "Buy Up" refers to more buyers snatching up the lots queued at selling price. "Sell Down" refers to sellers selling their shares to the buying queue

**XIDELANG HOLDINGS** LIMITED (5156)

HB **GLOBAL LIMITED** (5187)

TUNE **PROTECT GROUP BERHAD** (5230)

**OLYMPIA INDUSTRIES BERHAD** (3018)

**MATANG** 