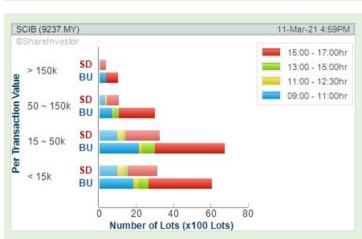

Volume Distribution Chart is a statistical interpretation of the current sentiment on each stock in graphical format. The highest bar categorized as >150k is likely to be traded by institutions or super dealers, while the lowest bar categorized as <15k usually represents retail investors. "Buy Up" refers to more buyers snatching up the lots queued at selling price. "Sell Down" refers to sellers selling their shares to the buying queue

**Chart Guide** 

Volume Distribution Chart is a statistical interpretation of the current sentiment on each stock in graphical format. The highest bar categorized as >150k is likely to be traded by institutions or super dealers, while the lowest bar categorized as <15k usually represents retail investors. "Buy Up" refers to more buyers snatching up the lots queued at selling price. "Sell Down" refers to sellers selling their shares to the buying queue.

Volume Distribution

**HIBISCUS PETROLEUM BERHAD** (5199)

**SERBA DINAMIK HOLDINGS BERHAD** (5279)

**SARAWAK CONSOLIDATED INDUSTRIES BERHAD** (9237)

**DAYANG ENTERPRISE HOLDINGS BERHAD** (5141)

**ECO WORLD DEVELOPMENT GROUP BERHAD** (8206)