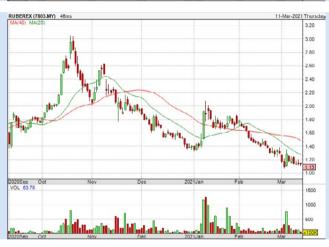

**KOSSAN RUBBER INDUSTRIES BERHAD** (7153)

| Period                |            | Dividend<br>Received | Capital<br>Appreciation | Total Shareholder Return |           |
|-----------------------|------------|----------------------|-------------------------|--------------------------|-----------|
|                       | 5 Days     | 12                   | -0.220                  | 1                        | -5.73 %   |
| Short Term<br>Return  | 10 Days    | 0.110                | -0.109                  |                          | +0.03 %   |
|                       | 20 Days    | 0.110                | -0.344                  | 1                        | -5.90 %   |
| Medium Term<br>Return | 3 Months   | 0.110                | -2.076                  | _                        | -34.52 %  |
|                       | 6 Months   | 0.140                | -1.743                  | _                        | -29.89 %  |
|                       | 1 Year     | 0 170                | +1.114                  |                          | +51.24 %  |
|                       | 2 Years    | 0.230                | +1.868                  |                          | +119.75 % |
| Long Term<br>Return   | 3 Years    | 0.320                | +1.638                  |                          | +98.79 %  |
|                       | 5 Years    | 0.545                | +2 000                  |                          | +157.10 % |
| Annualised<br>Return  | Annualised |                      |                         | _                        | +20.79 %  |