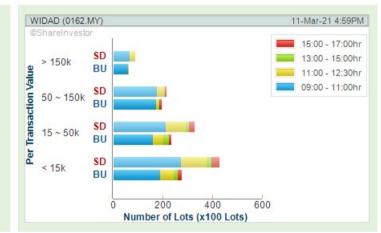

#### **SHARIAH HOT STOCKS**

#### Price & Volume Distribution Charts (As at Yesterday)

**Technical Analysis** 

**Definition** 

Shariah compliant stocks with Technical Analysis showing the closing price Yesterday is higher than previous closing price and 5-days Moving Average Price with Volume Spike

Volume Distribution Chart is a statistical interpretation of the current sentiment on each stock in graphical format. The highest bar categorized as >150k is likely to be traded by institutions or super dealers, while the lowest bar categorized as <15k usually represents retail investors. "Buy Up" refers to more buyers snatching up the lots queued at selling price. "Sell Down" refers to sellers selling their shares to the buying queue

- > Mouse over stock name > Charts > click Interactive Charts or
- Volume Distribution

**AIRASIA** X **BERHAD** 

**WIDAD GROUP BERHAD** (0162)

**AIRASIA GROUP BERHAD** (5099)

**METRONIC GLOBAL** BERHAD (0043)