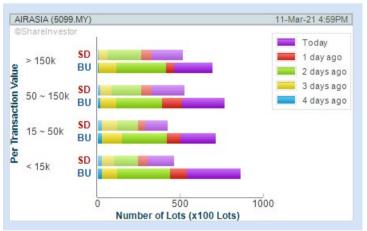

Volume Distribution Chart is a statistical interpretation of the current sentiment on each stock in graphical format. The highest bar categorized as >150k is likely to be traded by institutions or super dealers, while the lowest bar categorized as <15k usually represents retail investors. "Buy Up" refers to more buyers snatching up the lots queued at selling price. "Sell Down" refers to sellers selling their shares to the buying queue

**DAGANG NEXCHANGE BERHAD** (4456)

**VIZIONE HOLDINGS BERHAD** (7070)

**AIRASIA GROUP BERHAD** (5099)

HIAP **TECK VENTURE BERHAD** (5072)