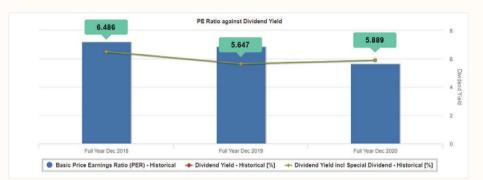

#### 2 Fu Yu Corporation Limited (SGX: F13)

For the past 3 financial years, Fu Yu's dividend yield has been above 5%. Like CSE Global, Fu Yu's total dividend per share has also kept at the same level. This goes to show that Fu Yu's share price has been on a steady growth, which resulted in the decline of its dividend yield.

Fu Yu's share price is last traded at S\$0.29, with a market capitalization of S\$218.36 million.

Click here to find out more about the company profile and key statistics.