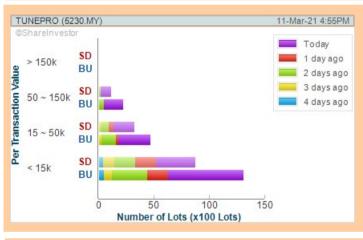

Volume Distribution Chart is a statistical interpretation of the current sentiment on each stock in graphical format. The highest bar categorized as >150k is likely to be traded by institutions or super dealers, while the lowest bar categorized as <15k usually represents retail investors. "Buy Up" refers to more buyers snatching up the lots queued at selling price. "Sell Down" refers to sellers selling their shares to the buying queue

**Chart Guide** 

Volume Distribution Chart is a statistical interpretation of the current sentiment on each stock in graphical format. The highest bar categorized as >150k is likely to be traded by institutions or super dealers, while the lowest bar categorized as <15k usually represents retail investors. "Buy Up" refers to more buyers snatching up the lots queued at selling price. "Sell Down" refers to sellers selling their shares to the buying queue.