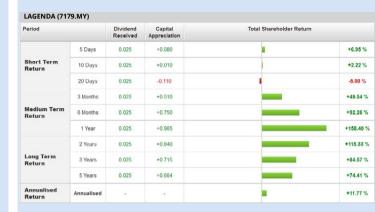

  > Mouse over stock name > Factsheet > looking for Total Shareholder Return

**LAGENDA PROPERTIES BERHAD** (7179)

**RUBBEREX CORPORATION (M) BERHAD** (7803)

| Period                |            | Dividend Capital<br>Received Appreciation |        | Total Shareholder Return |           |
|-----------------------|------------|-------------------------------------------|--------|--------------------------|-----------|
|                       | 5 Days     |                                           | -0.150 | (                        | -11.72 %  |
| Short Term<br>Return  | 10 Days    |                                           | -0.150 |                          | -11.72 %  |
|                       | 20 Days    |                                           | -0.330 | 1                        | -22.60 %  |
| Medium Term<br>Return | 3 Months   | v                                         | -0.570 |                          | -33.53 %  |
|                       | 6 Months   | *                                         | -0.437 |                          | -27.89 %  |
|                       | 1 Year     |                                           | +0.852 |                          | +306.47 % |
|                       | 2 Years    | 0.020                                     | +0.978 |                          | +656.58 % |
| Long Term<br>Return   | 3 Years    | 0.038                                     | +0.932 |                          | +489.90 % |
|                       | 5 Years    | 0.075                                     | +0.867 |                          | +358.17 9 |
| Annualised<br>Return  | Annualised |                                           |        |                          | +35.58 %  |