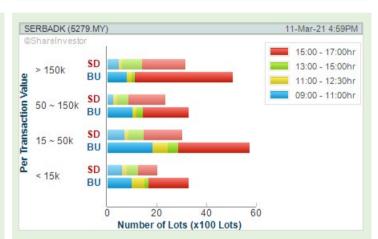

**Chart Guide** 

Volume Distribution Chart is a statistical interpretation of the current sentiment on each stock in graphical format. The highest bar categorized as >150k is likely to be traded by institutions or super dealers, while the lowest bar categorized as <15k usually represents retail investors. "Buy Up" refers to more buyers snatching up the lots queued at selling price. "Sell Down" refers to sellers selling their shares to the buying queue.

Volume Distribution

**HIBISCUS PETROLEUM BERHAD** (5199)

**SERBA DINAMIK HOLDINGS BERHAD** (5279)

**SARAWAK CONSOLIDATED INDUSTRIES BERHAD** (9237)

**DAYANG ENTERPRISE HOLDINGS BERHAD** (5141)

**ECO WORLD DEVELOPMENT GROUP BERHAD** (8206)