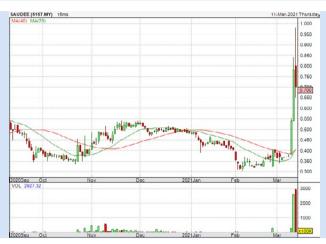

#### **Shariah Top Actives**

Name Price (RM) Volume AAX [S] 0.105 4,027,007 0.700 2,927,318 SAUDEE [S] DNEX [S] 0.870 2,267,751 VIZIONE [S] 2,204,290 0.315 WIDAD [S] 0.490 1,888,049 AIRASIA [S] 1.140 1,751,440 0.130 ZELAN [S] 1.723.906 CNI [S] 1,654,792 0.220 PASUKGB [S] 0.040 1,561,556 KANGER [S] 0.090 1,544,428

#### Shariah Ton Turn

| (as at Yesterday) | Turnover   |             |
|-------------------|------------|-------------|
| Name              | Price (RM) | Value (RM)  |
| SAUDEE [S]        | 0.700      | 232,588,106 |
| DNEX [S]          | 0.870      | 200,905,356 |
| AIRASIA [S]       | 1.140      | 198,044,306 |
| TOPGLOV [S]       | 5.320      | 149,741,682 |
| MMCCORP [S]       | 1.220      | 116,661,717 |
| DATAPRP [S]       | 2.880      | 95,888,457  |
| WIDAD [S]         | 0.490      | 95,514,855  |
| INARI [S]         | 3.140      | 86,131,506  |
| VIZIONE [S]       | 0.315      | 72,549,835  |
| SUPERMX [S]       | 4.210      | 66,449,405  |