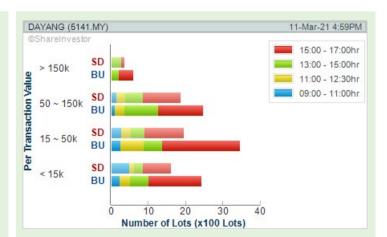

Volume Distribution Chart is a statistical interpretation of the current sentiment on each stock in graphical format. The highest bar categorized as >150k is likely to be traded by institutions or super dealers, while the lowest bar categorized as <15k usually represents retail investors. "Buy Up" refers to more buyers snatching up the lots queued at selling price. "Sell Down" refers to sellers selling their shares to the buying queue

**Chart Guide** 

Volume Distribution Chart is a statistical interpretation of the current sentiment on each stock in graphical format. The highest bar categorized as >150k is likely to be traded by institutions or super dealers, while the lowest bar categorized as <15k usually represents retail investors. "Buy Up" refers to more buyers snatching up the lots queued at selling price. "Sell Down" refers to sellers selling their shares to the buying queue.

Volume Distribution

**HIBISCUS PETROLEUM BERHAD** (5199)

**SERBA DINAMIK HOLDINGS BERHAD** (5279)

**SARAWAK CONSOLIDATED INDUSTRIES BERHAD** (9237)

**DAYANG ENTERPRISE HOLDINGS BERHAD** (5141)

**ECO WORLD DEVELOPMENT GROUP BERHAD** (8206)