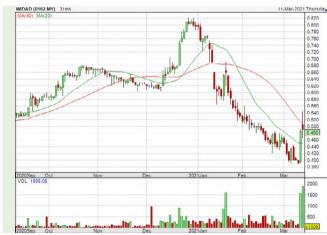

#### **SHARIAH HOT STOCKS**

#### Price & Volume Distribution Charts (As at Yesterday)

**Technical Analysis** 

**Definition** 

Shariah compliant stocks with Technical Analysis showing the closing price Yesterday is higher than previous closing price and 5-days Moving Average Price with Volume Spike

Volume Distribution Chart is a statistical interpretation of the current sentiment on each stock in graphical format. The highest bar categorized as >150k is likely to be traded by institutions or super dealers, while the lowest bar categorized as <15k usually represents retail investors. "Buy Up" refers to more buyers snatching up the lots queued at selling price. "Sell Down" refers to sellers selling their shares to the buying queue

- > Mouse over stock name > Charts > click Interactive Charts or
- Volume Distribution

**AIRASIA** X **BERHAD** 

**WIDAD GROUP BERHAD** (0162)

**AIRASIA GROUP BERHAD** (5099)

**METRONIC GLOBAL** BERHAD (0043)