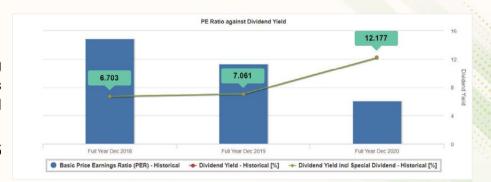

# 4 Hotung Investment Holdings Limited (SGX: BLS)

For the past 3 financial years, Hotung's total dividend per share has been on a fluctuating trend. This resulted in its dividend yield displaying a similar trend as its dividend yield has hit a high of 12.17% in FY2020. Therefore, this indicates that its share price and dividend yield are moving in tandem.