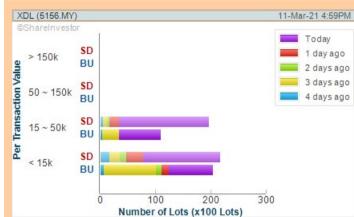

#### **Price & Volume Distribution Charts** (Over 5 trading days As at Yesterday)

**Technical Analysis** 

**Definition** 

Non-Shariah compliant stocks with Technical Analysis showing the closing price Yesterday is higher than previous closing price and 5-days Moving Average Price with Volume Spike

**Chart Guide** 

Volume Distribution Chart is a statistical interpretation of the current sentiment on each stock in graphical format. The highest bar categorized as >150k is likely to be traded by institutions or super dealers, while the lowest bar categorized as <15k usually represents retail investors. "Buy Up" refers to more buyers snatching up the lots queued at selling price. "Sell Down" refers to sellers selling their shares to the buying queue.

**XIDELANG HOLDINGS** LIMITED (5156)

HB **GLOBAL LIMITED** (5187)

TUNE **PROTECT GROUP BERHAD** (5230)

**OLYMPIA INDUSTRIES BERHAD** (3018)

**MATANG** 