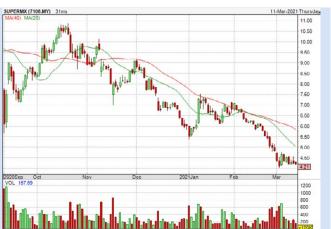

**SUPERMAX** CORPORATION **BERHAD** (7106)

| SUPERMX (710          | 06.MY)     |                                           |        |                          |           |
|-----------------------|------------|-------------------------------------------|--------|--------------------------|-----------|
| Period                |            | Dividend Capital<br>Received Appreciation |        | Total Shareholder Return |           |
|                       | 5 Days     | -                                         | -0.450 | 1                        | -9.66 %   |
| Short Term<br>Return  | 10 Days    |                                           | -0.830 | 1                        | -16.47 %  |
|                       | 20 Days    | 0.038                                     | -1.970 |                          | -31.26 %  |
| Medium Term<br>Return | 3 Months   | 0.038                                     | -3.540 |                          | -45.19 %  |
|                       | 6 Months   | 0.038                                     | -3.270 |                          | -43.21 %  |
|                       | 1 Year     | 0.038                                     | +3.345 |                          | +391.10 % |
|                       | 2 Years    | 0.053                                     | +3.480 |                          | +483.97 % |
| Long Term<br>Return   | 3 Years    | 0.103                                     | +3.510 |                          | +516.14 % |
|                       | 5 Years    | 0.188                                     | +3.530 |                          | +546.76 % |
| Annualised<br>Return  | Annualised |                                           |        |                          | +45.26 %  |