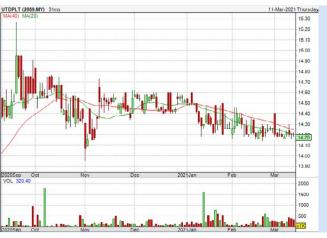

**UNITED PLANTATIONS BERHAD** (2089)

| UTDPLT (2089          | .MY)       |                      |                         |                        |          |
|-----------------------|------------|----------------------|-------------------------|------------------------|----------|
| Period                |            | Dividend<br>Received | Capital<br>Appreciation | Total Shareholder Retu | m        |
|                       | 5 Days     |                      | 12                      |                        |          |
| Short Term<br>Return  | 10 Days    | -                    | -0.040                  |                        | -0.28 %  |
|                       | 20 Days    |                      |                         |                        |          |
|                       | 3 Months   | 9                    | -0.360                  |                        | -2.47 %  |
| Medium Term<br>Return | 6 Months   | 0.200                | -0.250                  |                        | -0.35 %  |
|                       | 1 Year     | 1.250                | +1.767                  |                        | +24.27 9 |
|                       | 2 Years    | 2.650                | +1.652                  |                        | +34.28 % |
| Long Term<br>Return   | 3 Years    | 4.150                | +1.601                  |                        | +45.66 % |
|                       | 5 Years    | 6.300                | +2.967                  |                        | +82.50 % |
| Annualised<br>Return  | Annualised |                      | 1.                      | _                      | +12.79 % |