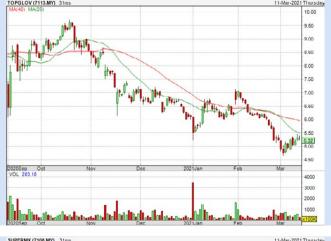

**TOP GLOVE CORPORATION BERHAD** 

| Period                |            | Dividend Capital      |        | Total Shareholder Return |           |
|-----------------------|------------|-----------------------|--------|--------------------------|-----------|
|                       |            | Received Appreciation |        |                          |           |
|                       | 5 Days     |                       | +0.230 |                          | +4.52 %   |
| Short Term<br>Return  | 10 Days    |                       | +0.090 |                          | +1.72 %   |
|                       | 20 Days    | - 4                   | -0.830 |                          | -13.50 %  |
| Medium Term<br>Return | 3 Months   | 0.165                 | -1.520 |                          | -19.81 %  |
|                       | 6 Months   | 0.250                 | -1.830 |                          | -22.10 %  |
|                       | 1 Year     | 0.350                 | +3.227 |                          | +170.90 % |
|                       | 2 Years    | 0.425                 | +3.880 |                          | +298.96 % |
| Long Term<br>Return   | 3 Years    | 0.545                 | +3.683 |                          | +258.28 % |
|                       | 5 Years    | 0.835                 | +4.453 |                          | +609.92 % |
| Annualised<br>Return  | Annualised |                       |        |                          | +47.99 %  |