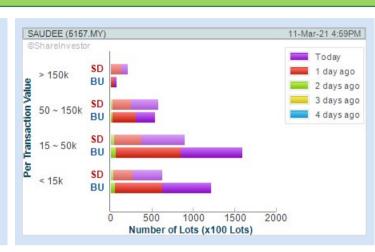

#### **Shariah Top Actives**

Name Price (RM) Volume AAX [S] 0.105 4,027,007 0.700 2,927,318 SAUDEE [S] DNEX [S] 0.870 2,267,751 VIZIONE [S] 2,204,290 0.315 WIDAD [S] 0.490 1,888,049 AIRASIA [S] 1.140 1,751,440 0.130 ZELAN [S] 1.723.906 CNI [S] 1,654,792 0.220 PASUKGB [S] 0.040 1,561,556 KANGER [S] 0.090 1,544,428

#### Shariah Ton Turn

| (as at Yesterday) | Turnover   |             |
|-------------------|------------|-------------|
| Name              | Price (RM) | Value (RM)  |
| SAUDEE [S]        | 0.700      | 232,588,106 |
| DNEX [S]          | 0.870      | 200,905,356 |
| AIRASIA [S]       | 1.140      | 198,044,306 |
| TOPGLOV [S]       | 5.320      | 149,741,682 |
| MMCCORP [S]       | 1.220      | 116,661,717 |
| DATAPRP [S]       | 2.880      | 95,888,457  |
| WIDAD [S]         | 0.490      | 95,514,855  |
| INARI [S]         | 3.140      | 86,131,506  |
| VIZIONE [S]       | 0.315      | 72,549,835  |
| SUPERMX [S]       | 4.210      | 66,449,405  |

Volume Distribution Chart is a statistical interpretation of the current sentiment on each stock in graphical format. The highest bar categorized as >150k is likely to be traded by institutions or super dealers, while the lowest bar categorized as <15k usually represents retail investors. "Buy Up" refers to more buyers snatching up the lots queued at selling price. "Sell Down" refers to sellers selling their shares to the buying queue