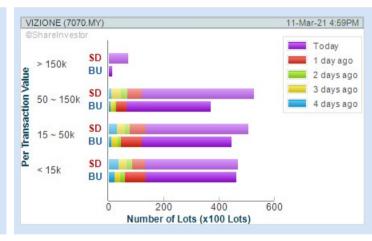

Volume Distribution Chart is a statistical interpretation of the current sentiment on each stock in graphical format. The highest bar categorized as >150k is likely to be traded by institutions or super dealers, while the lowest bar categorized as <15k usually represents retail investors. "Buy Up" refers to more buyers snatching up the lots queued at selling price. "Sell Down" refers to sellers selling their shares to the buying queue

**DAGANG NEXCHANGE BERHAD** (4456)

**VIZIONE HOLDINGS BERHAD** (7070)

**AIRASIA GROUP BERHAD** (5099)

HIAP **TECK VENTURE BERHAD** (5072)