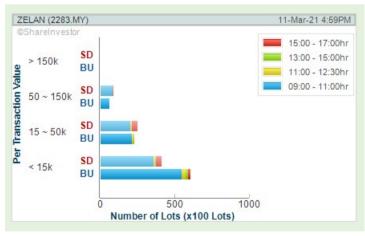

#### Price & Volume Distribution Charts (As at Yesterday)

**Technical Analysis** 

**Definition** 

Shariah compliant stocks with Technical Analysis showing the closing price Yesterday is higher than previous closing price and 5-days Moving Average Price with Volume Spike

Volume Distribution Chart is a statistical interpretation of the current sentiment on each stock in graphical format. The highest bar categorized as >150k is likely to be traded by institutions or super dealers, while the lowest bar categorized as <15k usually represents retail investors. "Buy Up" refers to more buyers snatching up the lots queued at selling price. "Sell Down" refers to sellers selling their shares to the buying queue

- > Mouse over stock name > Charts > click Interactive Charts or
- Volume Distribution

**AIRASIA** X **BERHAD** 

**WIDAD GROUP BERHAD** (0162)

**AIRASIA GROUP BERHAD** (5099)

**METRONIC GLOBAL** BERHAD (0043)