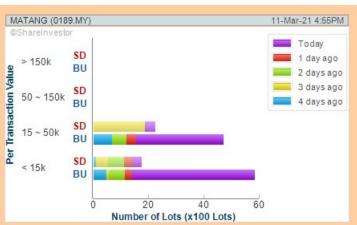

Volume Distribution Chart is a statistical interpretation of the current sentiment on each stock in graphical format. The highest bar categorized as >150k is likely to be traded by institutions or super dealers, while the lowest bar categorized as <15k usually represents retail investors. "Buy Up" refers to more buyers snatching up the lots queued at selling price. "Sell Down" refers to sellers selling their shares to the buying queue

**XIDELANG HOLDINGS** LIMITED (5156)

HB **GLOBAL LIMITED** (5187)

TUNE **PROTECT GROUP BERHAD** (5230)

**OLYMPIA INDUSTRIES BERHAD** (3018)

**MATANG** 