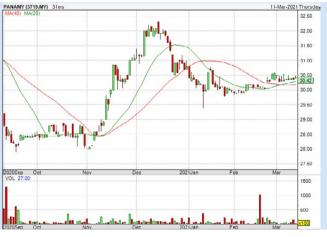

**PANASONIC MANUFACTURING MALAYSIA** (3719)

| Period                |            | Dividend | 0                       | Total Shareholder Retur |          |
|-----------------------|------------|----------|-------------------------|-------------------------|----------|
| Period                |            | Received | Capital<br>Appreciation | Total Shareholder Retur | n        |
|                       | 5 Days     |          | +0.120                  |                         | +0.40 %  |
| Short Term<br>Return  | 10 Days    |          | +0.120                  |                         | +0.40 %  |
|                       | 20 Days    |          | +0.260                  | 1                       | +0.86 %  |
|                       | 3 Months   | 0.150    | -1.560                  | -                       | -4.41 %  |
| Medium Term<br>Return | 6 Months   | 0.150    | +1.240                  | -                       | +4.76 %  |
|                       | 1 Year     | 1.980    | -0.780                  |                         | +3.85 %  |
|                       | 2 Years    | 4.240    | -7.580                  | _                       | -8.79 %  |
| Long Term<br>Return   | 3 Years    | 6.720    | -2.736                  |                         | +12.02 % |
|                       | 5 Years    | 9.280    | +3.778                  |                         | +49.01 % |
| Annualised<br>Return  | Annualised |          | 10.1                    |                         | +8.30 %  |