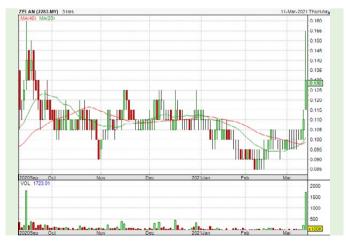

#### **Shariah Top Actives**

Name Price (RM) Volume AAX [S] 0.105 4,027,007 0.700 2,927,318 SAUDEE [S] DNEX [S] 0.870 2,267,751 VIZIONE [S] 2,204,290 0.315 WIDAD [S] 0.490 1,888,049 AIRASIA [S] 1.140 1,751,440 0.130 ZELAN [S] 1.723.906 CNI [S] 1,654,792 0.220 PASUKGB [S] 0.040 1,561,556 KANGER [S] 0.090 1,544,428