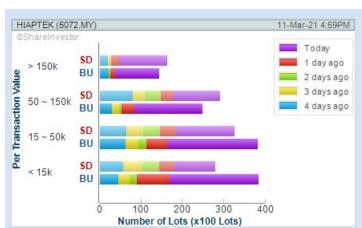

Volume Distribution Chart is a statistical interpretation of the current sentiment on each stock in graphical format. The highest bar categorized as >150k is likely to be traded by institutions or super dealers, while the lowest bar categorized as <15k usually represents retail investors. "Buy Up" refers to more buyers snatching up the lots queued at selling price. "Sell Down" refers to sellers selling their shares to the buying queue

**DAGANG NEXCHANGE BERHAD** (4456)

**VIZIONE HOLDINGS BERHAD** (7070)

**AIRASIA GROUP BERHAD** (5099)

HIAP **TECK VENTURE BERHAD** (5072)