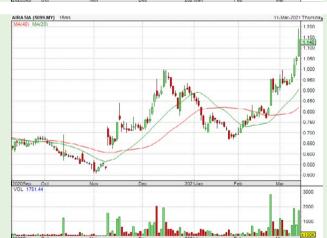

#### **SHARIAH HOT STOCKS**

#### Price & Volume Distribution Charts (As at Yesterday)

**Technical Analysis** 

**Definition** 

Shariah compliant stocks with Technical Analysis showing the closing price Yesterday is higher than previous closing price and 5-days Moving Average Price with Volume Spike

Volume Distribution Chart is a statistical interpretation of the current sentiment on each stock in graphical format. The highest bar categorized as >150k is likely to be traded by institutions or super dealers, while the lowest bar categorized as <15k usually represents retail investors. "Buy Up" refers to more buyers snatching up the lots queued at selling price. "Sell Down" refers to sellers selling their shares to the buying queue

- > Mouse over stock name > Charts > click Interactive Charts or
- Volume Distribution

**AIRASIA** X **BERHAD** 

**WIDAD GROUP BERHAD** (0162)

**AIRASIA GROUP BERHAD** (5099)

**METRONIC GLOBAL** BERHAD (0043)