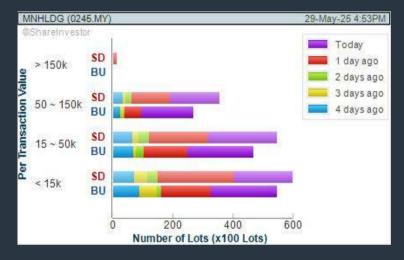

#### Price & Volume Distribution Charts (as at Yesterday)

**Technical Analysis** 

DEFINITION: Shariah compliant stocks with Technical Analysis showing 5-days & 10-days Moving Average Price below Yesterday's Close over past 3 days and with Volume Spike.

CHART GUIDE: Volume Distribution Chart is a statistical interpretation of the current sentiment on each stock in graphical format. The highest bar categorized as >150k is likely to be traded by institutions or super dealers, while the lowest bar categorized as <15k usually represents retail investors. "Buy Up" refers to more buyers snatching up the lots queued at selling price. "Sell Down" refers to sellers selling their shares to the buying queue