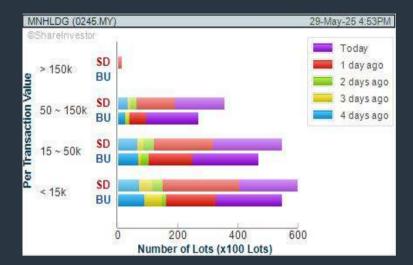

#### **MN HOLDINGS BERHAD (0245)**

CHART GUIDE: Volume Distribution Chart is a statistical interpretation of the current sentiment on each stock in graphical format. The highest bar categorized as >150k is likely to be traded by institutions or super dealers, while the lowest bar categorized as <15k usually represents retail investors. "Buy Up" refers to more buyers snatching up the lots queued at selling price. "Sell Down" refers to sellers selling their shares to the buying queue