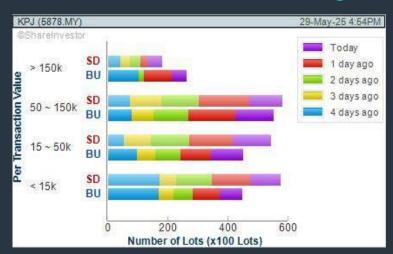

#### Price & Volume Distribution Charts (as at Yesterday)

**Technical Analysis** 

DEFINITION: Shariah compliant stocks with Technical Analysis showing 5-days & 10-days Moving Average Price below Yesterday's Close over past 3 days and with Volume Spike.

CHART GUIDE: Volume Distribution Chart is a statistical interpretation of the current sentiment on each stock in graphical format. The highest bar categorized as >150k is likely to be traded by institutions or super dealers, while the lowest bar categorized as <15k usually represents retail investors. "Buy Up" refers to more buyers snatching up the lots queued at selling price. "Sell Down" refers to sellers selling their shares to the buying queue