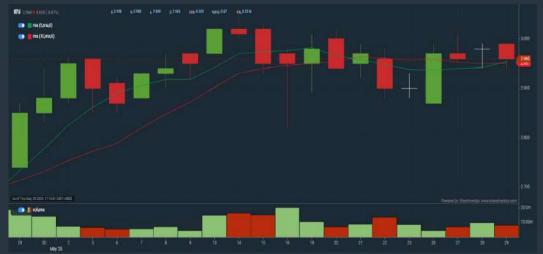

)
- 4. Is Shariah Compliant select Yes
- 5. Moving Average Below Close select (MA) type (10) below close price for type (3) days
- Last Done Price select (more than) type (0.3)
- 7. Moving Average Below Close select (EMA) type (5) below close price for type (3) days
- > click Save Template > Create New Template type (Shariah Hot Stocks) > click Create
- > click Save Template as > select Shariah Hot Stocks >
- > click Screen Now (may take a few minutes)
- > Sort By: Select (Vol) Select (Desc)
- > Mouse over stock name > Charts > click C<sup>2</sup> Charts or Volume Distribution

# Analysis

#### **MN HOLDINGS BERHAD (0245)**

#### C<sup>2</sup> Chart





#### **CYPARK RESOURCES BERHAD (5184)**

#### C<sup>2</sup> Chart







### **KPJ HEALTHCARE BERHAD (5878)**

#### C<sup>2</sup> Chart



# Analysis



Disclaimer: The information on this page is provided as a service to readers. It does not constitute financial advice and/or any investment recommendations. Past performance is not indicative of future

#### **COMPANY BACKGROUND**

MN Group is principally involved in the provision of infrastructure utilities construction services solutions in Malaysia. The Company provides substation engineering services and solutions in the power industry mainly serving customers in the power, gas, sewerage and telecommunications industries.





#### **Key Statistics with Total Shareholder Returns**

| Period Dividend Rece |            | Dividend Received | Capital Appreciation | Total Shareholder Return |           |
|----------------------|------------|-------------------|--------------