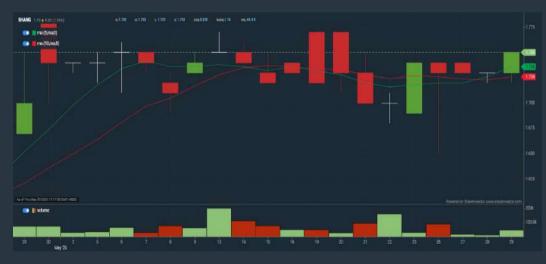

han type (5) days average
- 3. Revenue ("000) select (more than) type (1) for the past select (1) financial year(s)
- 4. Is Shariah Compliant select NO
- 5. Moving Average Below Close select (MA) type (10) below close price for type (1) days
- 6. Last Done Price select (more than) type (0.3)
  7. Moving Average Below Close select (EMA) type (5) below close
- > click Save Template > Create New Template type (Non-Shariah Hot Stocks) > click Create
- click Save Template as > select Non-Shariah Hot Stocks > click Save
- Sort By: Select (Vol.) Select (Desc.)

Mouse over stock name > Charts > click C2 Charts tab or Volume Distribution

#### **PETERLABS HOLDINGS BERHAD (0171)**

#### C<sup>2</sup> Chart



# Analysis



## **SHANGRI-LA HOTELS (MALAYSIA) BERHAD (5517)**

#### C<sup>2</sup> Chart







#### **CHIN TECK PLANTATIONS BERHAD (1929)**

#### C<sup>2</sup> Chart







Disclaimer: The information on this page is provided as a service to readers. It does not constitute financial advice and/or any investment recommendations. Past performance is not indicative of future



#### Price & Volume Distribution Charts (Over 3 trading days as at Yesterday)

**Technical Analysis** 

**DEFINITION:** Stocks with Technical Analysis showing Bullish Momentum and Price Uptrend

**CHART GUIDE**: Volume Distribution Chart is a statistical interpretation of the current sentiment on each stock in graphical format. The highest bar categorized as >150k is likely to be traded by institutions or super dealers, while the lowest bar categorized as <15k usually represents retail investors. "Buy Up"