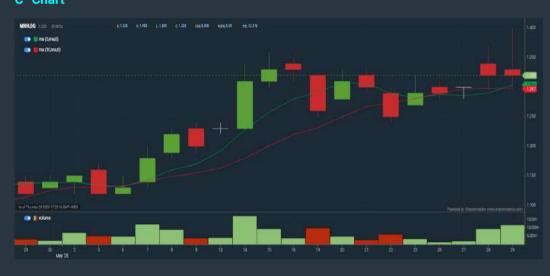

t (MA) type (20) below close price for type (1) days
- 3. Average Volume type (5) days average volume type (10000) lots
- 4. Last Done Price select (more than) type (0.3)
- 5. Moving Average Below Close select (MA) type (10) below close price for type (1) days
- 6. Moving Average Bullish Crossover select (MA) type (5) crossed above select (MA) type (10)
- > click Save Template > Create New Template type (Non-Shariah Up-Trending Stocks) > click Create Click Save Template As > select Non-Shariah Up Trending Stocks > click Save
- > click Screen Now (may take a few minutes) Sort By: Select (Vol) Select (Desc)
- Mouse over stock name > Charts > click C<sup>2</sup> Charts tab

## ATA IMS BERHAD (8176)

#### C<sup>2</sup> Chart







#### **MN HOLDINGS BERHAD (0245)**

#### C<sup>2</sup> Chart







#### **KPJ HEALTHCARE BHD (5878)**

#### C<sup>2</sup> Chart







**Disclaimer:** The information on this page is provided as a service to readers. It does not constitute financial advice and/or any investment recommendations. Past performance is not indicative of future results. We assume no liability for damages resulting from or arising out of the use of such information. It would be best if you did your own research to make your personal investment decisions wisely or consult a licenced investment advisor.



#### Price & Total Shareholder Return (as at Yesterday)

**Fundamental Analysis** 

**DEFINITION:** Share price of a company trading at a lower price as compared to its fundamentals (FA) such as financial performance and dividend, allowing it to be attractive to value inve