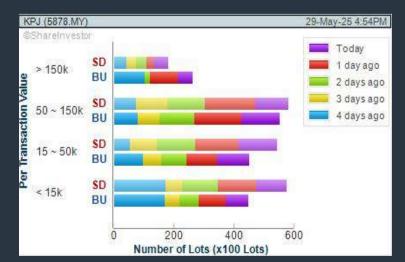

### **KPJ HEALTHCARE BERHAD (5878)**

#### C<sup>2</sup> Chart

CHART GUIDE: Volume Distribution Chart is a statistical interpretation of the current sentiment on each stock in graphical format. The highest bar categorized as >150k is likely to be traded by institutions or super dealers, while the lowest bar categorized as <15k usually represents retail investors. "Buy Up" refers to more buyers snatching up the lots queued at selling price. "Sell Down" refers to sellers selling their shares to the buying queue