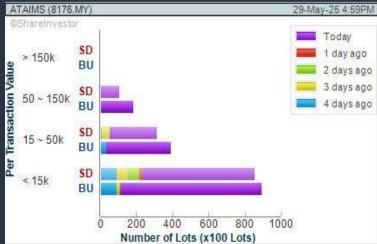

#### ATA IMS BERHAD (8176) C<sup>2</sup> Chart

Disclaimer: The information on this page is provided as a service to readers. It does not constitute financial advice and/or any investment recommendations. Past performance is not indicative of future

#### Price & Volume Distribution Charts (as at Yesterday)

**Technical Analysis** 

DEFINITION: Shariah compliant stocks with Technical Analysis showing 5-days & 10-days Moving Average Price below Yesterday's Close over past 3 days and with Volume Spike.

CHART GUIDE: Volume Distribution Chart is a statistical interpretation of the current sentiment on each stock in graphical format. The highest bar categorized as >150k is likely to be traded by institutions or super dealers, while the lowest bar categorized as <15k usually represents retail investors. "Buy Up" refers to more buyers snatching up the lots queued at selling price. "Sell Down" refers to sellers selling their shares to the buying queue