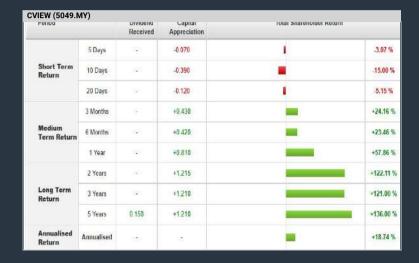

al year(s)
- 3.Gross Profit (Earnings) Margin select (more than) type (30) % for the past select (1) financial year(s)
- 4.Quality of Earnings select (more than) type (1) for the past select
- (1) financial year(s) 5.Total Shareholder Return - select (more than) type (5) % for the
- past select (3) financial year(s) 6.Total Shareholder Return – select (more than) type (5) % for the past select (5) financial year(s)
- > click Save Template > Create New Template type (Growth Companies) > click Create
- > click Save Template as > select Growth Companies > click Save
- > click Screen Now (may take a few minutes)
- > Sort By: Select (Revenue Growth) Select (Desc)
- > Mouse over stock name > Factsheet > looking for **Total Shareholder Return**

# Analysis

#### **COUNTRY VIEW BERHAD (5049)**





# **SIGNATURE INTERNATIONAL BERHAD (7246)**





| Period                |            | Dividend Capital<br>Received Appreciation |        | Total Shareholder Return |          |
|-----------------------|------------|-------------------------------------------|--------|--------------------------|----------|
|                       | 5 Days     | 120                                       | -0 010 | 1                        | -0.71 %  |
| Short Term<br>Return  | 10 Days    | 12:                                       | -0.010 | 1                        | -0.71 %  |
|                       | 20 Days    | 100                                       | -0.030 |                          | -2.11 %  |
|                       | 3 Months   | ·                                         | -0.210 |