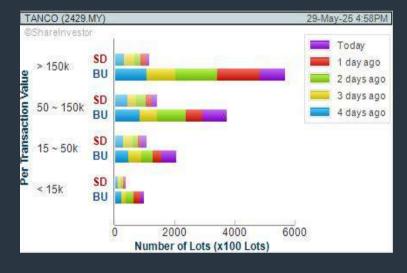

# **TANCO HOLDINGS BERHAD (2429)**

#### Price & Volume Distribution Charts (as at Yesterday)

**Technical Analysis** 

DEFINITION: Shariah compliant stocks with Technical Analysis showing 5-days & 10-days Moving Average Price below Yesterday's Close over past 3 days and with Volume Spike.

CHART GUIDE: Volume Distribution Chart is a statistical interpretation of the current sentiment on each stock in graphical format. The highest bar categorized as >150k is likely to be traded by institutions or super dealers, while the lowest bar categorized as <15k usually represents retail investors. "Buy Up" refers to more buyers snatching up the lots queued at selling price. "Sell Down" refers to sellers selling their shares to the buying queue