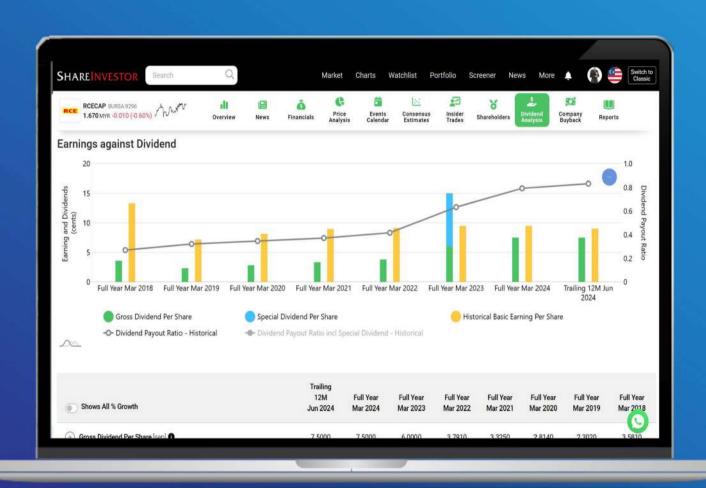

#### **Key Statistics with Total Shareholder Returns**

| Period Dividend Rece |            | Dividend Received | Capital Appreciation | Total Shareholder Return |           |
|----------------------|------------|-------------------|----------------------|--------------------------|-----------|
|                      | 5 Days     | 12                | +0.029               |                          | +1.54%    |
| ihort Term Return    | 10 Days    | 102               | +0.010               |                          | +0.76 %   |
|                      | 20 Days    | 9                 | +0.180               | 1                        | +15.79 %  |
|                      | 3 Months   |                   | +0.289               |                          | +26.92 %  |
| Medium Term Return   | 6 Months   | js.               | +0.310               | •                        | +30.69 %  |
|                      | 1 Year     | in .              | +0.575               | _                        | +77.18 %  |
| ong Term Return      | 2 Years    |                   | 41.020               |                          | +340.00 9 |
| ing reim keturn      | 3 Years    |                   | +1.110               |                          | +528.57 % |
| nnualised Return     | Annualised |                   |                      |                          | +84.55 %  |