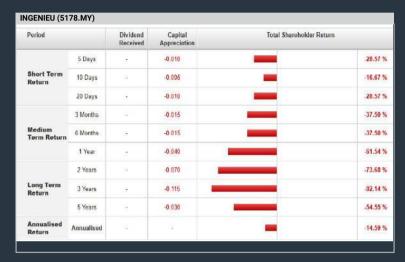

lect (iv) Return On Equity

#### **B. Conditions**

- 1. Price Earnings Ratio select (less than) type (15) times now 2. CAGR of Net Earnings - select (more than) type (10) % for the
- past type (3) financial year(s) 3. Net Debt To Equity - select (less than) type (1) for the past
- select (1) financial year(s)
- 4. Return On Equity (ROE) select (more than) type (10) % for the past select (1) financial year(s)
- > click Save Template > Create New Template type (Value Stock) > click Create
- > click Save Template as > select Value Companies >
- > click Screen Now (may take a few minutes)
- Sort by: Select (PE Ratio) Select (Ascending) > Mouse over stock name > Factsheet > looking for
- Total Shareholder Return

#### **INGENIEUR GUDANG BERHAD (5178)**

#### C<sup>2</sup> Chart



# Analysis



#### **CRESCENDO CORPORATION BERHAD (6718)**

#### C<sup>2</sup> Chart





| Period               |            | Dividend Capital<br>Received Appreciation |        | Total Shareholder Return |           |
|----------------------|------------|-------------------------------------------|--------|--------------------------|-----------|
|                      | 5 Days     |                                           | +0.030 |                          | +2.46 %   |
| Short Term<br>Return | 10 Days    | Di-                                       | +0.060 | 1                        | +5.04 %   |
|                      | 20 Days    | 12                                        | +0.090 | 1                        | +7.76 %   |
| Medium 6 Mc          | 3 Months   | - 12