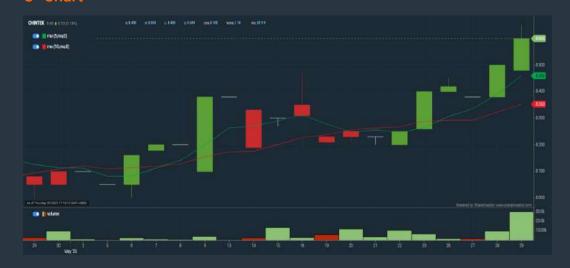

#### **CHIN TECK PLANTATIONS BERHAD (1929)**

#### C<sup>2</sup> Chart

Disclaimer: The information on this page is provided as a service to readers. It does not constitute financial advice and/or any investment recommendations. Past performance is not indicative of future

#### Price & Volume Distribution Charts (as at Yesterday)

**Technical Analysis** 

**DEFINITION:** Shariah compliant stocks with Technical Analysis showing Bullish Momentum and Price Uptrend. The share price closed at the highest price yesterday. The typical price was higher than the previous day's typical price.

CHART GUIDE: Volume Distribution Chart is a statistical interpretation of the current sentiment on each stock in graphical format. The highest bar categorized as >150k is likely to be traded by institutions or super dealers, while the lowest bar categorized as <15k usually represents retail investors. "Buy Up" refers to more buyers snatching up the lots queued at selling price. "Sell Down" refers to sellers selling their shares to the buying queue.