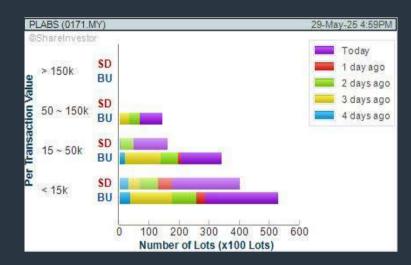

#### **PETERLABS HOLDINGS BERHAD (0171)**

#### C<sup>2</sup> Chart

# Analysis

CHART GUIDE: Volume Distribution Chart is a statistical interpretation of the current sentiment on each stock in graphical format. The highest bar categorized as >150k is likely to be traded by institutions or super dealers, while the lowest bar categorized as <15k usually represents retail investors. "Buy Up" refers to more buyers snatching up the lots queued at selling price. "Sell Down" refers to sellers selling their shares to the buying queue.