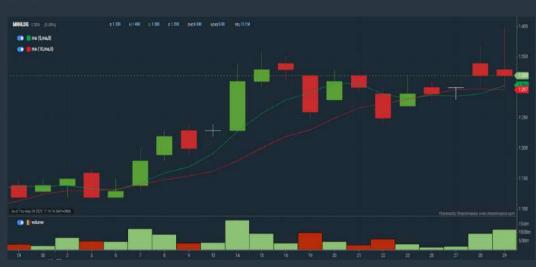

e Volume type (1) greater than type (5) days average
- 3. Revenue ("000) select (more than) type (1) for the past select (1) financial year(s)
- 4. Is Shariah Compliant select Yes
- 5. Moving Average Below Close select (MA) type (10) below close price for type (3) days
- Last Done Price select (more than) type (0.3)
- 7. Moving Average Below Close select (EMA) type (5) below close price for type (3) days
- > click Save Template > Create New Template type (Shariah Hot Stocks) > click Create
- > click Save Template as > select Shariah Hot Stocks >
- > click Screen Now (may take a few minutes)
- > Sort By: Select (Vol) Select (Desc)
- > Mouse over stock name > Charts > click C<sup>2</sup> Charts or Volume Distribution

# Analysis

#### **MN HOLDINGS BERHAD (0245)**

#### C<sup>2</sup> Chart





#### **CYPARK RESOURCES BERHAD (5184)**

#### C<sup>2</sup> Chart







### **KPJ HEALTHCARE BERHAD (5878)**

#### C<sup>2</sup> Chart



# Analysis



Disclaimer: The information on this page is provided as a service to readers. It does not constitute financial advice and/or any investment recommendations. Past performance is not indicative of future

#### **COMPANY BACKGROUND**

MN Group is principally involved in the provision of infrastructure utilities construction services solutions in Malaysia. The Company provides substation engineering services and solutions in the power industry mainly serving customers in the power, gas, sewerage and telecommunications industries.





#### **Key Statistics with Total Shareholder Returns**

| Period Dividend Rece |            | Dividend Rec