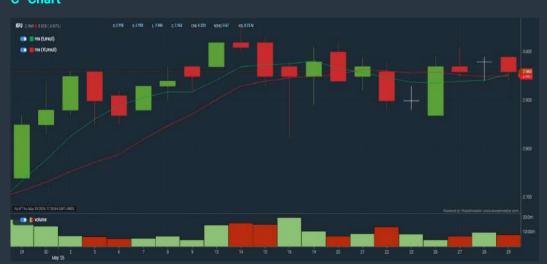

lume type (5) days average volume type (10000) lots
- 4. Last Done Price select (more than) type (0.3)
- 5. Moving Average Below Close select (MA) type (10) below close price for type (1) days
- 6. Moving Average Bullish Crossover select (MA) type (5) crossed above select (MA) type (10)
- > click Save Template > Create New Template type (Non-Shariah Up-Trending Stocks) > click Create Click Save Template As > select Non-Shariah Up Trending Stocks > click Save
- > click Screen Now (may take a few minutes) Sort By: Select (Vol) Select (Desc)
- Mouse over stock name > Charts > click C<sup>2</sup> Charts tab

## ATA IMS BERHAD (8176)

#### C<sup>2</sup> Chart







#### **MN HOLDINGS BERHAD (0245)**

#### C<sup>2</sup> Chart







#### **KPJ HEALTHCARE BHD (5878)**

#### C<sup>2</sup> Chart







**Disclaimer:** The information on this page is provided as a service to readers. It does not constitute financial advice and/or any investment recommendations. Past performance is not indicative of future results. We assume no liability for damages resulting from or arising out of the use of such information. It would be best if you did your own research to make your personal investment decisions wisely or consult a licenced investment advisor.



#### Price & Total Shareholder Return (as at Yesterday)

**Fundamental Analysis** 

**DEFINITION:** Share price of a company trading at a lower price as compared to its fundamentals (FA) such as financial performance and dividend, allowing it to be attractive to value investors.

CHART GUIDE: Total Shareholder Return (TSR) combines share p