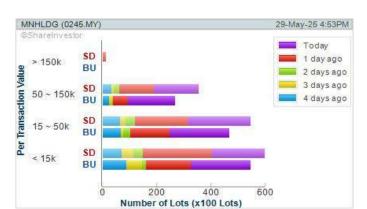

#### **MN HOLDINGS BERHAD (0245)**

#### Price & Volume Distribution Charts (as at Yesterday)

**Technical Analysis** 

DEFINITION: Shariah compliant stocks with Technical Analysis showing 5-days & 10-days Moving Average Price below Yesterday's Close over past 3 days and with Volume Spike.

CHART GUIDE: Volume Distribution Chart is a statistical interpretation of the current sentiment on each stock in graphical format. The highest bar categorized as >150k is likely to be traded by institutions or super dealers, while the lowest bar categorized as <15k usually represents retail investors. "Buy Up" refers to more buyers snatching up the lots queued at selling price. "Sell Down" refers to sellers selling their shares to the buying queue