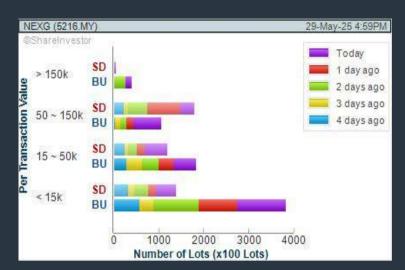

#### **NEXG BERHAD (5216)** Analysis

#### Price & Volume Distribution Charts (as at Yesterday)

**Technical Analysis** 

**DEFINITION:** Shariah compliant stocks with Technical Analysis showing Bullish Momentum and Price Uptrend. The share price closed at the highest price yesterday. The typical price was higher than the previous day's typical price.

CHART GUIDE: Volume Distribution Chart is a statistical interpretation of the current sentiment on each stock in graphical format. The highest bar categorized as >150k is likely to be traded by institutions or super dealers, while the lowest bar categorized as <15k usually represents retail investors. "Buy Up" refers to more buyers snatching up the lots queued at selling price. "Sell Down" refers to sellers selling their shares to the buying queue.