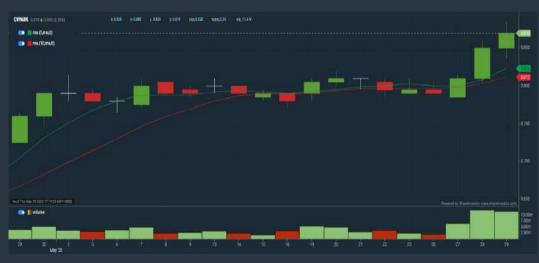

) select (more than) type (1) for the past select (1) financial year(s)
- 4. Is Shariah Compliant select Yes
- 5. Moving Average Below Close select (MA) type (10) below close price for type (3) days
- Last Done Price select (more than) type (0.3)
- 7. Moving Average Below Close select (EMA) type (5) below close price for type (3) days
- > click Save Template > Create New Template type (Shariah Hot Stocks) > click Create
- > click Save Template as > select Shariah Hot Stocks >
- > click Screen Now (may take a few minutes)
- > Sort By: Select (Vol) Select (Desc)
- > Mouse over stock name > Charts > click C<sup>2</sup> Charts or Volume Distribution

# Analysis

#### **MN HOLDINGS BERHAD (0245)**

#### C<sup>2</sup> Chart





#### **CYPARK RESOURCES BERHAD (5184)**

#### C<sup>2</sup> Chart







### **KPJ HEALTHCARE BERHAD (5878)**

#### C<sup>2</sup> Chart



# Analysis



Disclaimer: The information on this page is provided as a service to readers. It does not constitute financial advice and/or any investment recommendations. Past performance is not indicative of future

#### **COMPANY BACKGROUND**

MN Group is principally involved in the provision of infrastructure utilities construction services solutions in Malaysia. The Company provides substation engineering services and solutions in the power industry mainly serving customers in the power, gas, sewerage and telecommunications industries.





#### **Key Statistics with Total Shareholder Returns**

| Period Dividend Rece |            | Dividend Received | Capital Appreciation | Total Shareholder Return |           |
|