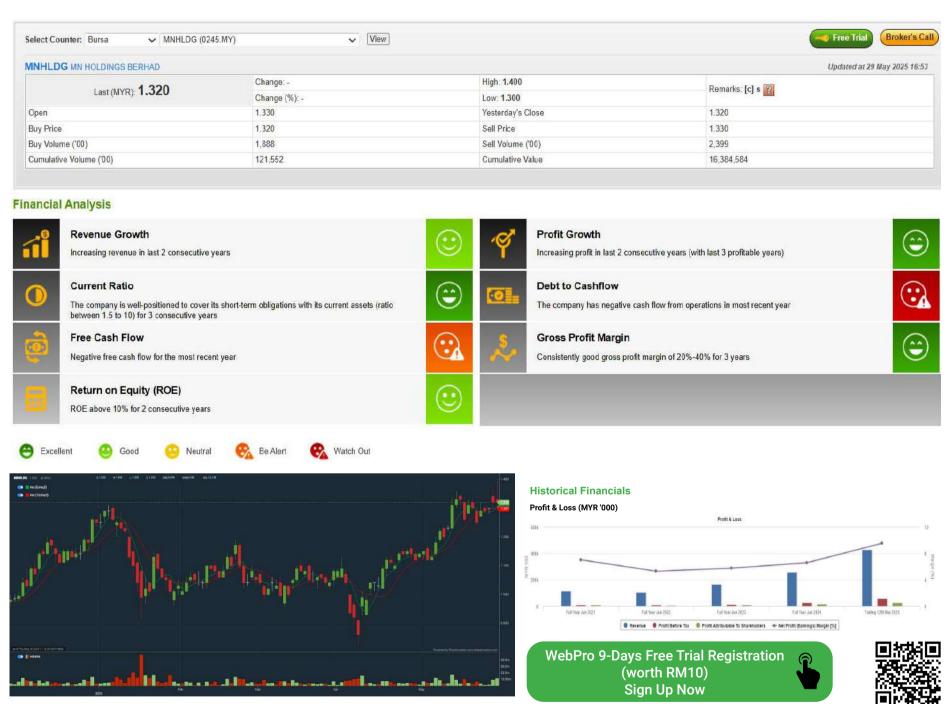

#### **MN HOLDINGS BERHAD (0245)**

#### C<sup>2</sup> Chart

#### **COMPANY BACKGROUND**

MN Group is principally involved in the provision of infrastructure utilities construction services solutions in Malaysia. The Company provides substation engineering services and solutions in the power industry mainly serving customers in the power, gas, sewerage and telecommunications industries.