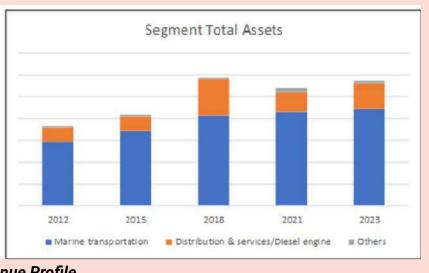

# **SUMMARY**

Kirby (KEX.NY) has transitioned from a diversified conglomerate to a marine transportation and diesel services company, with Marine Transportation contributing more revenue but Distribution & Services delivering higher returns on assets.