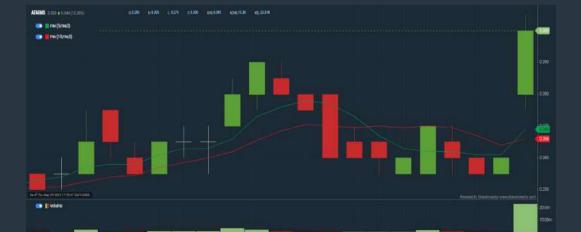

#### ATA IMS BERHAD (8176) C<sup>2</sup> Chart

Disclaimer: The information on this page is provided as a service to readers. It does not constitute financial advice and/or any investment recommendations. Past performance is not indicative of future

#### Price & Volume Distribution Charts (as at Yesterday)

**Technical Analysis** 

DEFINITION: Shariah compliant stocks with Technical Analysis showing 5-days & 10-days Moving Average Price below Yesterday's Close over past 3 days and with Volume Spike.

CHART GUIDE: Volume Distribution Chart is a statistical interpretation of the current sentiment on each stock in graphical format. The highest bar categorized as >150k is likely to be traded by institutions or super dealers, while the lowest bar categorized as <15k usually represents retail investors. "Buy Up" refers to more buyers snatching up the lots queued at selling price. "Sell Down" refers to sellers selling their shares to the buying queue