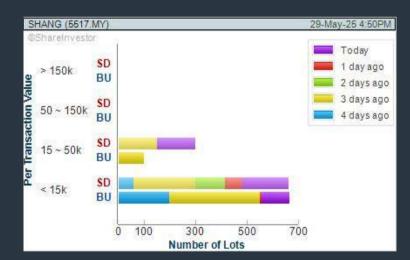

## **SHANGRI-LA HOTELS (MALAYSIA) BERHAD (5517)**

#### C<sup>2</sup> Chart

CHART GUIDE: Volume Distribution Chart is a statistical interpretation of the current sentiment on each stock in graphical format. The highest bar categorized as >150k is likely to be traded by institutions or super dealers, while the lowest bar categorized as <15k usually represents retail investors. "Buy Up" refers to more buyers snatching up the lots queued at selling price. "Sell Down" refers to sellers selling their shares to the buying queue.