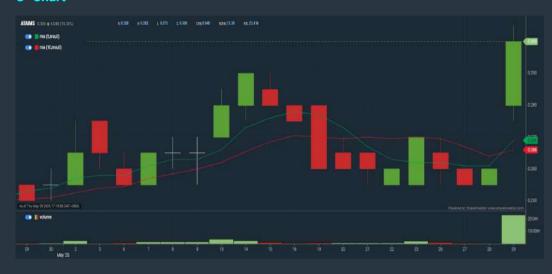

## ATA IMS BERHAD (8176)

#### C<sup>2</sup> Chart

#### Price & Volume Distribution Charts (Over 3 trading days as at Yesterday)

**Technical Analysis** 

**DEFINITION:** Stocks with Technical Analysis showing Bullish Momentum and Price Uptrend

**CHART GUIDE**: Volume Distribution Chart is a statistical interpretation of the current sentiment on each stock in graphical format. The highest bar categorized as >150k is likely to be traded by institutions or super dealers, while the lowest bar categorized as <15k usually represents retail investors. "Buy Up" refers to more buyers snatching up the lots queued at selling price. "Sell Down" refers to sellers selling their shares to the buying queue.