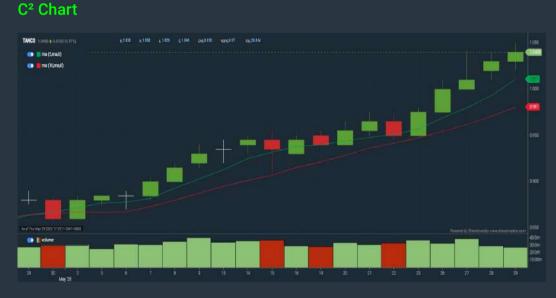

# **TANCO HOLDINGS BERHAD (2429)**

#### Price & Volume Distribution Charts (as at Yesterday)

**Technical Analysis** 

DEFINITION: Shariah compliant stocks with Technical Analysis showing 5-days & 10-days Moving Average Price below Yesterday's Close over past 3 days and with Volume Spike.

CHART GUIDE: Volume Distribution Chart is a statistical interpretation of the current sentiment on each stock in graphical format. The highest bar categorized as >150k is likely to be traded by institutions or super dealers, while the lowest bar categorized as <15k usually represents retail investors. "Buy Up" refers to more buyers snatching up the lots queued at selling price. "Sell Down" refers to sellers selling their shares to the buying queue