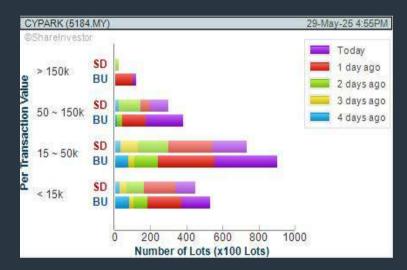

#### **CYPARK RESOURCES BERHAD (5184)**

CHART GUIDE: Volume Distribution Chart is a statistical interpretation of the current sentiment on each stock in graphical format. The highest bar categorized as >150k is likely to be traded by institutions or super dealers, while the lowest bar categorized as <15k usually represents retail investors. "Buy Up" refers to more buyers snatching up the lots queued at selling price. "Sell Down" refers to sellers selling their shares to the buying queue