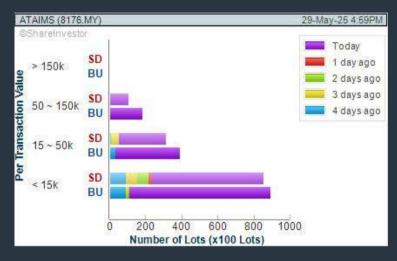

## ATA IMS BERHAD (8176)

#### C<sup>2</sup> Chart

#### Price & Volume Distribution Charts (Over 3 trading days as at Yesterday)

**Technical Analysis** 

**DEFINITION:** Stocks with Technical Analysis showing Bullish Momentum and Price Uptrend

**CHART GUIDE**: Volume Distribution Chart is a statistical interpretation of the current sentiment on each stock in graphical format. The highest bar categorized as >150k is likely to be traded by institutions or super dealers, while the lowest bar categorized as <15k usually represents retail investors. "Buy Up" refers to more buyers snatching up the lots queued at selling price. "Sell Down" refers to sellers selling their shares to the buying queue.