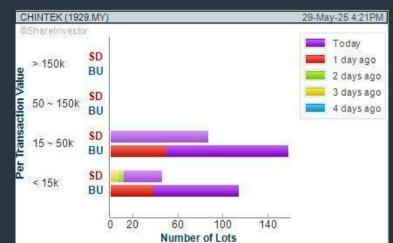

#### **CHIN TECK PLANTATIONS BERHAD (1929)**

#### C<sup>2</sup> Chart

Disclaimer: The information on this page is provided as a service to readers. It does not constitute financial advice and/or any investment recommendations. Past performance is not indicative of future

CHART GUIDE: Volume Distribution Chart is a statistical interpretation of the current sentiment on each stock in graphical format. The highest bar categorized as >150k is likely to be traded by institutions or super dealers, while the lowest bar categorized as <15k usually represents retail investors. "Buy Up" refers to more buyers snatching up the lots queued at selling price. "Sell Down" refers to sellers selling their shares to the buying queue.