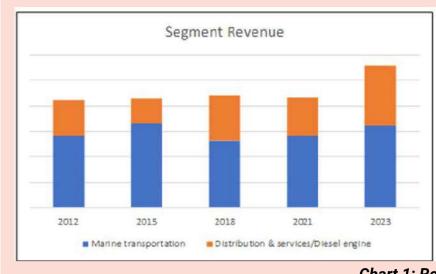

# **SUMMARY**

Kirby (KEX.NY) has transitioned from a diversified conglomerate to a marine transportation and diesel services company, with Marine Transportation contributing more revenue but Distribution & Services delivering higher returns on assets.