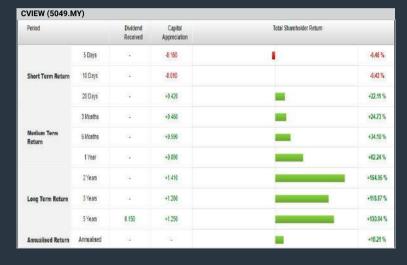

ct (1) financial year(s)
- 3.Gross Profit (Earnings) Margin select (more than) type (30) % for the past select (1) financial year(s)
- 4.Quality of Earnings select (more than) type (1) for the past select (1) financial year(s) 5.Total Shareholder Return - - select (more than) type (5) % for the
- past select (3) financial year(s) 6.Total Shareholder Return – select (more than) type (5) % for the past select (5) financial year(s)
- > click Save Template > Create New Template type (Growth Companies) > click Create
- > click Save Template as > select Growth Companies > click Save
- > click Screen Now (may take a few minutes)
- > Sort By: Select (Revenue Growth) Select (Desc)
- > Mouse over stock name > Factsheet > looking for Total Shareholder Return

#### **COUNTRY VIEW BERHAD (5049)**







## **SIGNATURE INTERNATIONAL BERHAD (7246)**





| SIGN (7246.MY)        |                        |    |        |                          |           |
|-----------------------|------------------------|----|--------|--------------------------|-----------|
| Period                | Period Dividen Receive |    |        | Total Shareholder Return |           |
|                       | 5 Days                 | 12 | -0.010 |                          | -0.71%    |
| Short Term Return     | 16 Days                | 12 | -0.020 |                          | -1.44 %   |
|                       | 20 Days                | 24 | -0.040 |                          | -2.78 %   |
|                       | 3 Months               | 4  | -0 230 | 1                        | -14.11 %  |
| Medium Term<br>Ret