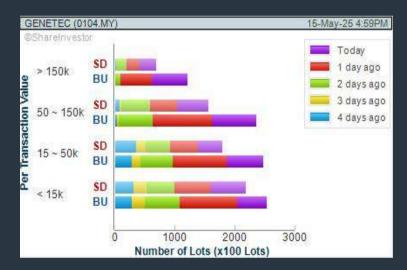

## GENETEC TECHNOLOGY BERHAD (0104) C<sup>2</sup> Chart

CHART GUIDE: Volume Distribution Chart is a statistical interpretation of the current sentiment on each stock in graphical format. The highest bar categorized as >150k is likely to be traded by institutions or super dealers, while the lowest bar categorized as <15k usually represents retail investors. "Buy Up" refers to more buyers snatching up the lots queued at selling price. "Sell Down" refers to sellers selling their shares to the buying queue