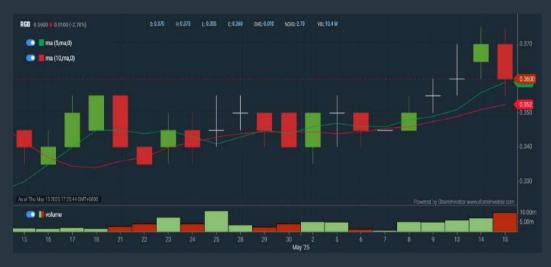

g Average Below Close select (MA) type (5) below close price for type (3) days
- 2. Volume Spike Volume type (1) greater than type (5) days average
- 3. Revenue ("000) select (more than) type (1) for the past select (1) financial year(s)
- 4. Is Shariah Compliant select NO
- 5. Moving Average Below Close select (MA) type (10) below close
- 6. Last Done Price select (more than) type (0.3)
  7. Moving Average Below Close select (EMA) type (5) below close
- > click Save Template > Create New Template type (Non-Shariah Hot Stocks) > click Create
- click Save Template as > select Non-Shariah Hot Stocks > click Save
- Sort By: Select (Vol) Select (Desc) Mouse over stock name > Charts > click C2 Charts tab

or Volume Distribution

## **RGB INTERNATIONAL BERHAD (0037)**

#### C<sup>2</sup> Chart



## Analysis



#### **YINSON HOLDINGS BERHAD (7293)**

#### C<sup>2</sup> Chart







#### **IOI PROPERTIES GROUP BERHAD (5249)**

#### C<sup>2</sup> Chart







Disclaimer: The information on this page is provided as a service to readers. It does not constitute financial advice and/or any investment recommendations. Past performance is not indicative of future



#### Price & Volume Distribution Charts (Over 3 trading days as at Yesterday)

**Technical Analysis** 

**DEFINITION:** Stocks with Technical Analysis showing Bullish Momentum and Price Uptrend

**CHART GUIDE**: Volume Distribution Chart is a statistical interpretation of the current sentiment on each stock in graphical format. The highest bar categorized as >150k is likely to be traded by institutions or super dealers, while