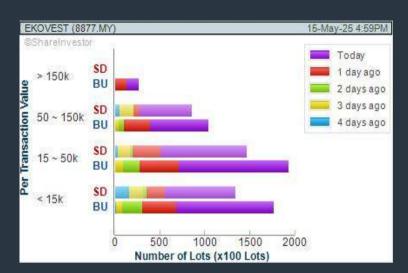

## **EKOVEST BERHAD (8877)**

#### C<sup>2</sup> Chart

CHART GUIDE: Volume Distribution Chart is a statistical interpretation of the current sentiment on each stock in graphical format. The highest bar categorized as >150k is likely to be traded by institutions or super dealers, while the lowest bar categorized as <15k usually represents retail investors. "Buy Up" refers to more buyers snatching up the lots queued at selling price. "Sell Down" refers to sellers selling their shares to the buying queue.