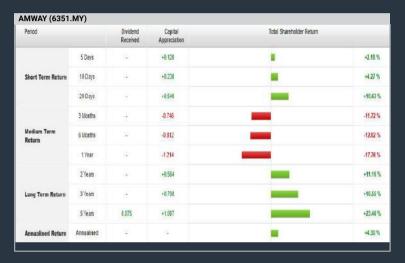

ancial year(s)
- 4. Total Shareholder Return - select (more than) type (5) % for the
- past select (3) financial year(s) 5. Total Shareholder Return - - select (more than) type (5) % for the
- past select (5) financial year(s)
- (30) % for the past select (5) financial year(s)
  7. CAGR of Dividend Per Share – select (more than) type (1) % for the past select (5) financial year(s)
- > click Save Template > Create New Template type
- (Dividend Companies) > click Create > click Save Template as > select Dividend Companies >
- > click Screen Now (may take a few minutes)
- > Sort By: Select (Dividend Yield) Select (Desc)
- > Mouse over stock name > Factsheet > looking for
- Total Shareholder Return

#### **AMWAY (MALAYSIA) HOLDINGS BERHAD (6351)**

#### C<sup>2</sup> Chart



## **Analysis**



#### **PETRA ENERGY BERHAD (5133)**

#### C<sup>2</sup> Chart





| PENERGY (513          | 3.MY)      |                                           |        |                          |          |
|-----------------------|------------|-------------------------------------------|--------|--------------------------|----------|
| Period                |            | Dividend Capital<br>Received Appreciation |        | Total Shareholder Return |          |
|                       | 5 Days     | 14                                        | +0.050 |                          | +4.35%   |
| Short Term Return     | 10 Days    | 114                                       | +0.100 |                          | +9,09 %  |
|                       | 20 Days    | 24