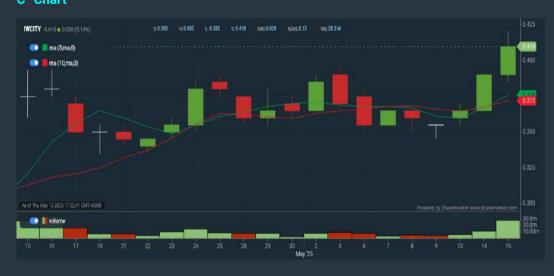

## GENETEC TECHNOLOGY BERHAD (0104) C<sup>2</sup> Chart

#### C<sup>2</sup> Chart