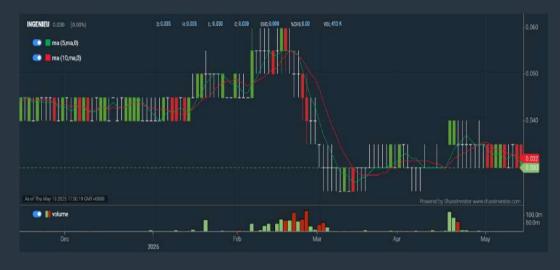

nditions tab >select (iv) Return On Equity

#### **B. Conditions**

- 1. Price Earnings Ratio select (less than) type (15) times now 2. CAGR of Net Earnings - select (more than) type (10) % for the past type (3) financial year(s)
- 3. Net Debt To Equity select (less than) type (1) for the past
- select (1) financial year(s)
- 4. Return On Equity (ROE) select (more than) type (10) % for the past select (1) financial year(s)
- > click Save Template > Create New Template type (Value Stock) > click Create
- > click Save Template as > select Value Companies >
- > click Screen Now (may take a few minutes)
- Sort by: Select (PE Ratio) Select (Ascending) > Mouse over stock name > Factsheet > looking for
- Total Shareholder Return

#### **INGENIEUR GUDANG BERHAD (5178)**

#### C<sup>2</sup> Chart



## **Analysis**



#### **CRESCENDO CORPORATION BERHAD (6718)**

#### C<sup>2</sup> Chart





| CRESNDO (671          | 18.MY)     |                                           |        |                          |           |
|-----------------------|------------|-------------------------------------------|--------|--------------------------|-----------|
| Period                |            | Dividend Capital<br>Received Appreciation |        | Total Shareholder Return |           |
|                       | 5 Days     | 32                                        | (E)    |                          | 1993      |
| Short Term Return     | 10 Days    | 22                                        | +0.020 |                          | +1.72 %   |
|                       | 20 Days    |