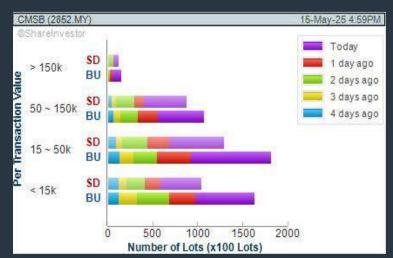

## CAHYA MATA SARAWAK BERHAD (2852) C<sup>2</sup> Chart

Disclaimer: The information on this page is provided as a service to readers. It does not constitute financial advice and/or any investment recommendations. Past performance is not indicative of future results. We assume no liability for damages resulting from or arising out of the use of such information. It would be best if you did your own research to make your personal investment decisions wisely or consult a licenced investment advisor.

CHART GUIDE: Volume Distribution Chart is a statistical interpretation of the current sentiment on each stock in graphical format. The highest bar categorized as >150k is likely to be traded by institutions or super dealers, while the lowest bar categorized as <15k usually represents retail investors. "Buy Up" refers to more buyers snatching up the lots queued at selling price. "Sell Down" refers to sellers selling their shares to the buying queue