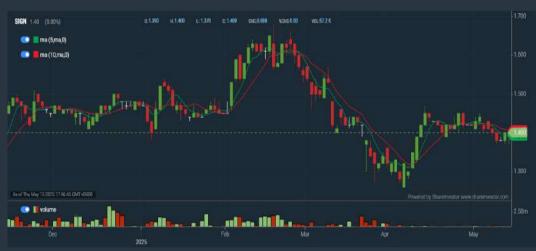

## **SIGNATURE INTERNATIONAL BERHAD (7246)**

| SIGN (7246.MY)        |                        |    |        |                          |           |
|-----------------------|------------------------|----|--------|--------------------------|-----------|
| Period                | Period Dividen Receive |    |        | Total Shareholder Return |           |
|                       | 5 Days                 | 12 | -0.010 |                          | -0.71%    |
| Short Term Return     | 16 Days                | 12 | -0.020 |                          | -1.44 %   |
|                       | 20 Days                | 24 | -0.040 |                          | -2.78 %   |
|                       | 3 Months               | 4  | -0 230 | 1                        | -14.11 %  |
| Medium Term<br>Return | 6 Months               |    | -0.040 | 1                        | -2.78 %   |
|                       | 1 Year                 |    | -0.070 | 1                        | 4.76 %    |
|                       | 2 Years                |    | -0.050 |                          | -3.45 %   |
| Long Term Return      | 3 Years                | 12 | +0.710 | -                        | +102.90 % |
|                       | 5 Years                |    | +1217  | ii.                      | +665.03 % |
| Annualised Return     | Annualised             | 95 |        |                          | +50.22 %  |