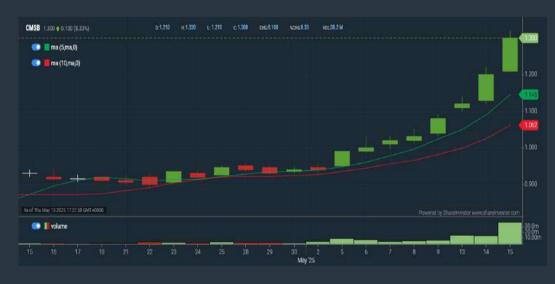

## CAHYA MATA SARAWAK BERHAD (2852) C<sup>2</sup> Chart

Disclaimer: The information on this page is provided as a service to readers. It does not constitute financial advice and/or any investment recommendations. Past performance is not indicative of future results. We assume no liability for damages resulting from or arising out of the use of such information. It would be best if you did your own research to make your personal investment decisions wisely or consult a licenced investment advisor.

CHART GUIDE: Volume Distribution Chart is a statistical interpretation of the current sentiment on each stock in graphical format. The highest bar categorized as >150k is likely to be traded by institutions or super dealers, while the lowest bar categorized as <15k usually represents retail investors. "Buy Up" refers to more buyers snatching up the lots queued at selling price. "Sell Down" refers to sellers selling their shares to the buying queue.