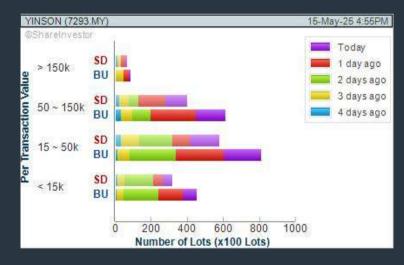

#### **YINSON HOLDINGS BERHAD (7293)**

#### C<sup>2</sup> Chart

CHART GUIDE: Volume Distribution Chart is a statistical interpretation of the current sentiment on each stock in graphical format. The highest bar categorized as >150k is likely to be traded by institutions or super dealers, while the lowest bar categorized as <15k usually represents retail investors. "Buy Up" refers to more buyers snatching up the lots queued at selling price. "Sell Down" refers to sellers selling their shares to the buying queue