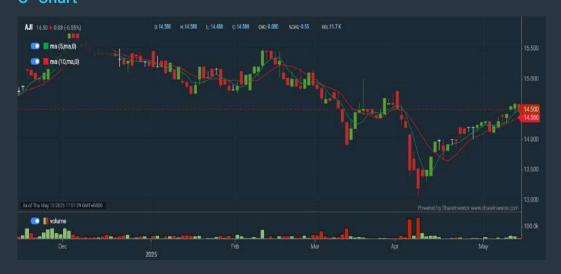

#### **AJINOMOTO (M) BERHAD (2658)**

#### C<sup>2</sup> Chart

| AJI (2658.MY)         | )          |                                           |        |                          |          |
|-----------------------|------------|-------------------------------------------|--------|--------------------------|----------|
| Period                |            | Dividend Capital<br>Received Appreciation |        | Total Shareholder Return |          |
|                       | 5 Days     | 9                                         | +0.200 |                          | +1.40 %  |
| Short Term Return     | 10 Days    | 9                                         | +0.220 |                          | +1.54 %  |
| 20 Days               | 20 Days    | *                                         | +0.520 |                          | +3.72%   |
|                       | 3 Months   |                                           | -0.960 |                          | -6.21 %  |
| Medium Term<br>Return | 6 Months   | *                                         | -0.100 |                          | -1.23 %  |
|                       | 1 Year     | ia.                                       | -2.050 |                          | -12.44 % |
|                       | 2 Years    | (a)                                       | +1.458 |                          | +11.18 % |
| Long Term Return      | 3 Years    | *                                         | +2.240 |                          | +18.27 % |
|                       | 5 Years    | 0.875                                     | +1.636 |                          | +19.52 % |
| Annualised Return     | Annualised | 2                                         | ×      | -                        | +3.63 %  |

Disclaimer: The information on this page is provided as a service to readers. It does not constitute financial advice and/or any investment recommendations. Past performance is not indicative of future