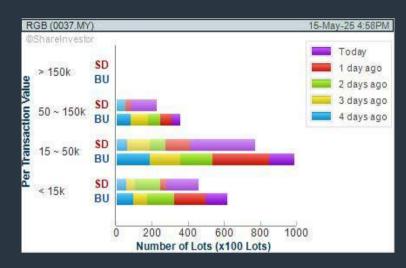

## **RGB INTERNATIONAL BERHAD (0037)**

CHART GUIDE: Volume Distribution Chart is a statistical interpretation of the current sentiment on each stock in graphical format. The highest bar categorized as >150k is likely to be traded by institutions or super dealers, while the lowest bar categorized as <15k usually represents retail investors. "Buy Up" refers to more buyers snatching up the lots queued at selling price. "Sell Down" refers to sellers selling their shares to the buying queue.