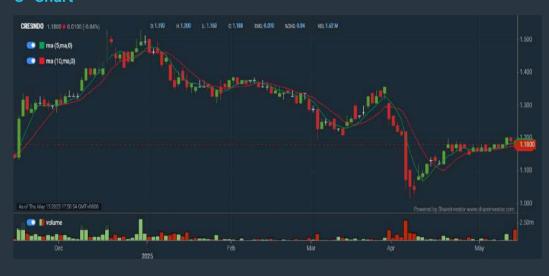

#### **CRESCENDO CORPORATION BERHAD (6718)**

#### C<sup>2</sup> Chart

| CRESNDO (671          | 18.MY)     |                                           |        |                          |           |
|-----------------------|------------|-------------------------------------------|--------|--------------------------|-----------|
| Period                |            | Dividend Capital<br>Received Appreciation |        | Total Shareholder Return |           |
|                       | 5 Days     | 32                                        | (E)    |                          | 1993      |
| Short Term Return     | 10 Days    | 22                                        | +0.020 |                          | +1.72 %   |
|                       | 20 Days    |                                           | +0.040 | l.                       | 44.30 %   |
|                       | 3 Norths   | 94                                        | -0.176 | 1                        | -12.90 %  |
| Medium Term<br>Return | 6 Norths   | 94                                        | +0.039 | l                        | +3.42 %   |
| 3-33-33-              | 1 Year     | 94                                        | +0.048 |                          | +4.24 %   |
|                       | 2 Years    | 320                                       | +0.825 |                          | +232.39 % |
| Long Term Return 3    | 3 Years    | 1911                                      | +0.822 |                          | +229.61 % |
|                       | 5 Years    | 1211                                      | +0.912 | u .                      | +340.30 % |
| Annualised Return     | Annualised | 3211                                      | a      | •                        | +34.51 %  |