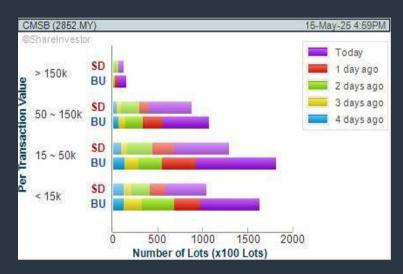

## CAHYA MATA SARAWAK BERHAD (2852) C<sup>2</sup> Chart

Disclaimer: The information on this page is provided as a service to readers. It does not constitute financial advice and/or any investment recommendations. Past performance is not indicative of future results. We assume no liability for damages resulting from or arising out of the use of such information. It would be best if you did your own research to make your personal investment decisions wisely or consult a licenced investment advisor.

CHART GUIDE: Volume Distribution Chart is a statistical interpretation of the current sentiment on each stock in graphical format. The highest bar categorized as >150k is likely to be traded by institutions or super dealers, while the lowest bar categorized as <15k usually represents retail investors. "Buy Up" refers to more buyers snatching up the lots queued at selling price. "Sell Down" refers to sellers selling their shares to the buying queue.