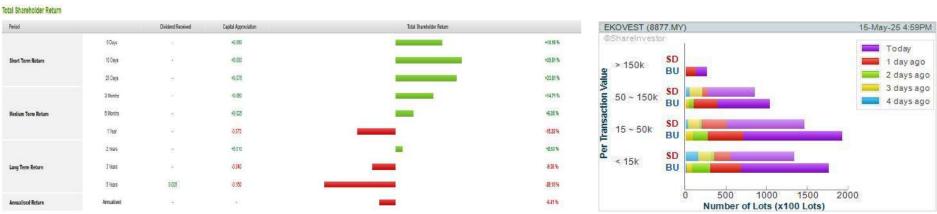

#### **Key Statistics with Total Shareholder Returns**

Disclaimer: The information on this page is provided as a service to readers. It does not constitute financial advice and/or any investment recommendations. Past performance is not indicative of future results. We assume no liability for damages resulting from or arising out of the use of such information. It would be best if you did your own research to make your personal investment decisions wisely or consult a licenced investment advisor.

CHART GUIDE: Total Shareholder Return (TSR) combines share price appreciation and dividend distributions paid to show the total return to the shareholder expressed as a percentage.

ShareInvestor WebPro > Screener > Market Screener (FA & TA) > select BURSA > add criteria