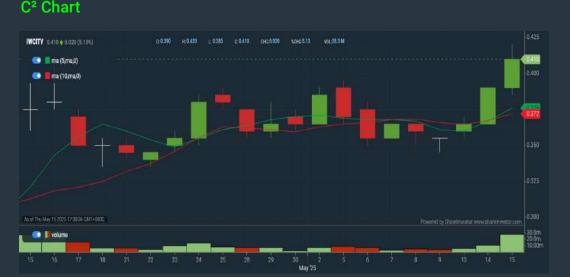

### **ISKANDAR WATERFRONT CITY BERHAD (1589)**

Disclaimer: The information on this page is provided as a service to readers. It does not constitute financial advice and/or any investment recommendations. Past performance is not indicative of future

CHART GUIDE: Volume Distribution Chart is a statistical interpretation of the current sentiment on each stock in graphical format. The highest bar categorized as >150k is likely to be traded by institutions or super dealers, while the lowest bar categorized as <15k usually represents retail investors. "Buy Up" refers to more buyers snatching up the lots queued at selling price. "Sell Down" refers to sellers selling their shares to the buying queue.