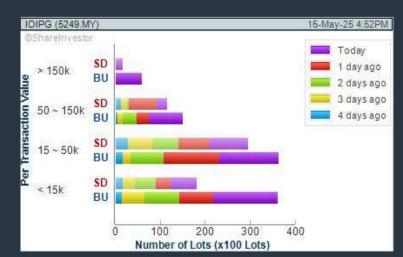

#### **IOI PROPERTIES GROUP BERHAD (5249)**

#### C<sup>2</sup> Chart

Disclaimer: The information on this page is provided as a service to readers. It does not constitute financial advice and/or any investment recommendations. Past performance is not indicative of future

CHART GUIDE: Volume Distribution Chart is a statistical interpretation of the current sentiment on each stock in graphical format. The highest bar categorized as >150k is likely to be traded by institutions or super dealers, while the lowest bar categorized as <15k usually represents retail investors. "Buy Up" refers to more buyers snatching up the lots queued at selling price. "Sell Down" refers to sellers selling their shares to the buying queue.