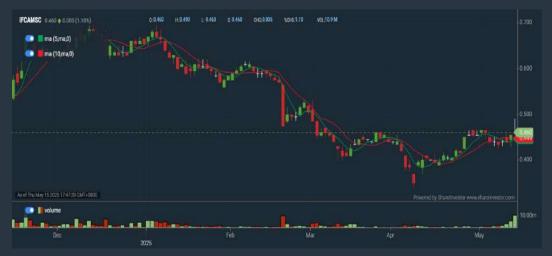

#### **IFCA MSC BERHAD (0023)**

| Period                |            | Dividend<br>Received | Capital<br>Appreciation | Total Shareholder Return |          |
|-----------------------|------------|----------------------|-------------------------|--------------------------|----------|
|                       | 5 Days     | 4                    | +0.020                  |                          | +4.55 %  |
| Short Term Return     | 10 Days    | 8                    | +0.005                  | 1                        | +1.10 %  |
|                       | 20 Days    | *                    | +0.065                  |                          | +16.469  |
| 3 Months              | 3 Months   | 125                  | -0.130                  | _                        | -22.03 % |
| Medium Term<br>Return | 6 Months   | 8                    | -0.065                  | _                        | -12.38 % |
|                       | 1 Year     | *                    | +0.055                  | -                        | +13,58   |
|                       | 2 Years    |                      | +0.220                  |                          | +91.67   |
| Long Term Return      | 3 Years    | ď.                   | +0.160                  |                          | +53,331  |
|                       | 5 Years    | B.010                | +0.085                  |                          | +25,331  |
| Annualised Return     | Annualised |                      |                         |                          | +4.62    |