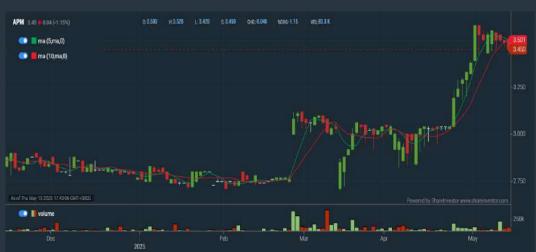

#### **APM AUTOMOTIVE HOLDINGS BERHAD (5015)**

#### C<sup>2</sup> Chart

| Period                |            | Dividend<br>Received | Capital<br>Appreciation | Total Shareholder Return |           |
|-----------------------|------------|----------------------|-------------------------|--------------------------|-----------|
|                       | 5 Days     | 84                   | -0.080                  | 1                        | -2.27 %   |
| Short Term Return     | 10 Days    | 24                   | +0.070                  | ı                        | +2.07 %   |
|                       | 20 Days    |                      | +0.420                  | -                        | +13.86 %  |
|                       | 3 Months   | 9                    | +0.700                  | -                        | +25,45 %  |
| Medium Term<br>Return | 6 Months   |                      | +0.600                  |                          | +21,05 %  |
|                       | 1 Year     | e.                   | +0.640                  | -                        | +22.78 %  |
|                       | 2 Years    | 17                   | +1.410                  |                          | +69.12 %  |
| Long Term Return      | 3 Years    | ST.                  | +1.288                  |                          | +58.99 %  |
|                       | 5 Years    | 0.050                | +1.730                  |                          | +103.49 5 |
| Annualised Return     | Annualised | 82                   | 4.                      |                          | +15.27 %  |