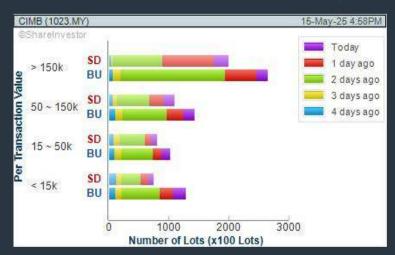

#### **CIMB GROUP HOLDINGS BERHAD (1023)**

#### C<sup>2</sup> Chart

Disclaimer: The information on this page is provided as a service to readers. It does not constitute financial advice and/or any investment recommendations. Past performance is not indicative of future results. We assume no liability for damages resulting from or arising out of the use of such information. It would be best if you did your own research to make your personal investment decisions wisely or consult a licenced investment advisor.

CHART GUIDE: Volume Distribution Chart is a statistical interpretation of the current sentiment on each stock in graphical format. The highest bar categorized as >150k is likely to be traded by institutions or super dealers, while the lowest bar categorized as <15k usually represents retail investors. "Buy Up" refers to more buyers snatching up the lots queued at selling price. "Sell Down" refers to sellers selling their shares to the buying queue.