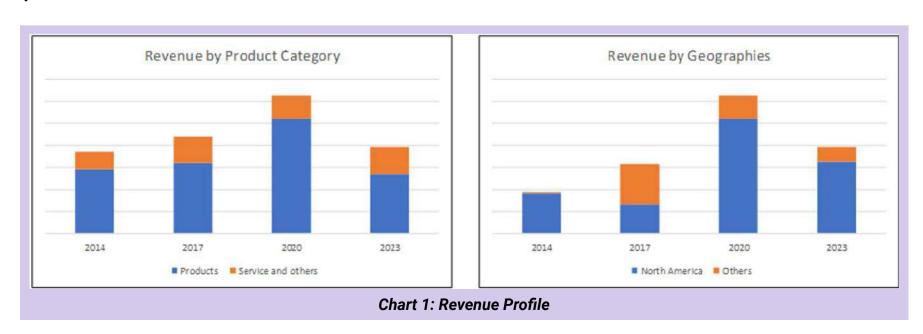

Inseego's revenue is derived from two main segments: hardware and software services. Historically, the majority has come from product sales, as shown in the left section of Chart 1.

While Inseego's offerings are marketed globally, most of its revenue comes from North America, primarily the United States. Refer again to the right side of Chart 1.