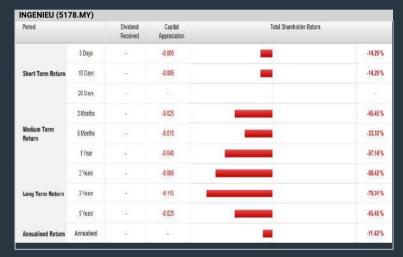

t (iv) Return On Equity

#### **B. Conditions**

- 1. Price Earnings Ratio select (less than) type (15) times now 2. CAGR of Net Earnings - select (more than) type (10) % for the past type (3) financial year(s)
- 3. Net Debt To Equity select (less than) type (1) for the past
- select (1) financial year(s)
- 4. Return On Equity (ROE) select (more than) type (10) % for the past select (1) financial year(s)
- > click Save Template > Create New Template type (Value Stock) > click Create
- > click Save Template as > select Value Companies >
- > click Screen Now (may take a few minutes)
- Sort by: Select (PE Ratio) Select (Ascending) > Mouse over stock name > Factsheet > looking for
- Total Shareholder Return

#### **INGENIEUR GUDANG BERHAD (5178)**

#### C<sup>2</sup> Chart



## **Analysis**



#### **CRESCENDO CORPORATION BERHAD (6718)**

#### C<sup>2</sup> Chart





| CRESNDO (671          | 18.MY)     |                                           |        |                          |           |
|-----------------------|------------|-------------------------------------------|--------|--------------------------|-----------|
| Period                |            | Dividend Capital<br>Received Appreciation |        | Total Shareholder Return |           |
|                       | 5 Days     | 32                                        | (E)    |                          | 1993      |
| Short Term Return     | 10 Days    | 22                                        | +0.020 |                          | +1.72 %   |
|                       | 20 Days    |