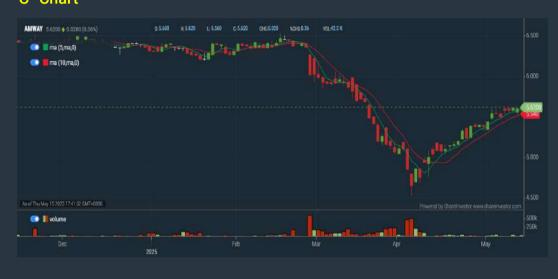

past select (1) financial year(s)
- 4. Total Shareholder Return - select (more than) type (5) % for the
- past select (3) financial year(s) 5. Total Shareholder Return - - select (more than) type (5) % for the
- past select (5) financial year(s)
- (30) % for the past select (5) financial year(s)
  7. CAGR of Dividend Per Share – select (more than) type (1) % for the past select (5) financial year(s)
- > click Save Template > Create New Template type
- (Dividend Companies) > click Create > click Save Template as > select Dividend Companies >
- > click Screen Now (may take a few minutes)
- > Sort By: Select (Dividend Yield) Select (Desc)
- > Mouse over stock name > Factsheet > looking for
- Total Shareholder Return

#### **AMWAY (MALAYSIA) HOLDINGS BERHAD (6351)**

#### C<sup>2</sup> Chart



## **Analysis**



#### **PETRA ENERGY BERHAD (5133)**

#### C<sup>2</sup> Chart





| PENERGY (513          | 3.MY)      |                                           |        |                          |          |
|-----------------------|------------|-------------------------------------------|--------|--------------------------|----------|
| Period                |            | Dividend Capital<br>Received Appreciation |        | Total Shareholder Return |          |
|                       | 5 Days     | 14                                        | +0.050 |                          | +4.35%   |
| Short Term Return     | 10 Days    | 114                                       | +0.100 |                          | +9,09 %  |
|                       | 20 Days    | 24