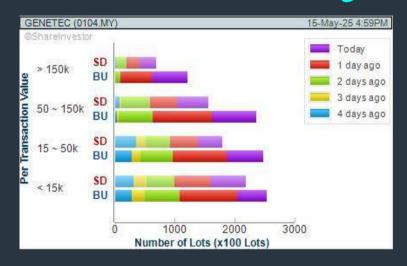

## GENETEC TECHNOLOGY BERHAD (0104) C<sup>2</sup> Chart

#### Price & Volume Distribution Charts (as at Yesterday)

Technical Analysis

DEFINITION: Shariah compliant stocks with Technical Analysis showing 5-days & 10-days Moving Average Price below Yesterday's Close over past 3 days and with Volume Spike.

CHART GUIDE: Volume Distribution Chart is a statistical interpretation of the current sentiment on each stock in graphical format. The highest bar categorized as >150k is likely to be traded by institutions or super dealers, while the lowest bar categorized as <15k usually represents retail investors. "Buy Up" refers to more buyers snatching up the lots queued at selling price. "Sell Down" refers to sellers selling their shares to the buying queue