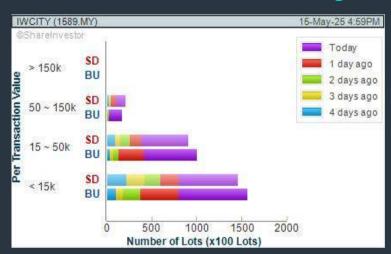

#### **ISKANDAR WATERFRONT CITY BERHAD (1589)**

#### Price & Volume Distribution Charts (Over 3 trading days as at Yesterday)

**Technical Analysis** 

**DEFINITION:** Stocks with Technical Analysis showing Bullish Momentum and Price Uptrend

**CHART GUIDE**: Volume Distribution Chart is a statistical interpretation of the current sentiment on each stock in graphical format. The highest bar categorized as >150k is likely to be traded by institutions or super dealers, while the lowest bar categorized as <15k usually represents retail investors. "Buy Up" refers to more buyers snatching up the lots queued at selling price. "Sell Down" refers to sellers selling their shares to the buying queue.