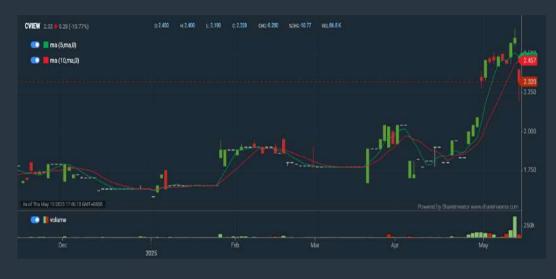

select (1) financial year(s)
- 3.Gross Profit (Earnings) Margin select (more than) type (30) % for the past select (1) financial year(s)
- 4.Quality of Earnings select (more than) type (1) for the past select (1) financial year(s) 5.Total Shareholder Return - - select (more than) type (5) % for the
- past select (3) financial year(s) 6.Total Shareholder Return – select (more than) type (5) % for the past select (5) financial year(s)
- > click Save Template > Create New Template type (Growth Companies) > click Create
- > click Save Template as > select Growth Companies > click Save
- > click Screen Now (may take a few minutes)
- > Sort By: Select (Revenue Growth) Select (Desc)
- > Mouse over stock name > Factsheet > looking for Total Shareholder Return

#### **COUNTRY VIEW BERHAD (5049)**







## **SIGNATURE INTERNATIONAL BERHAD (7246)**





| SIGN (7246.MY)        |                        |    |        |                          |           |
|-----------------------|------------------------|----|--------|--------------------------|-----------|
| Period                | Period Dividen Receive |    |        | Total Shareholder Return |           |
|                       | 5 Days                 | 12 | -0.010 |                          | -0.71%    |
| Short Term Return     | 16 Days                | 12 | -0.020 |                          | -1.44 %   |
|                       | 20 Days                | 24 | -0.040 |                          | -2.78 %   |
|                       | 3 Months               | 4  | -0 230 | 1                        | -14.11 %  |
| Medium Term<br