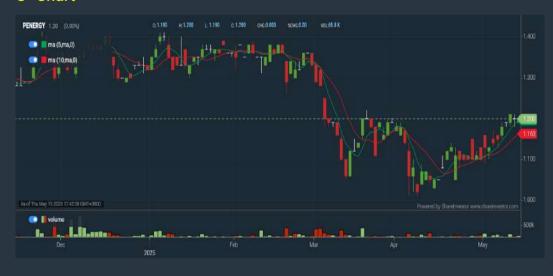

#### **PETRA ENERGY BERHAD (5133)**

#### C<sup>2</sup> Chart

| PENERGY (513          | 3.MY)      |                                           |        |                          |          |
|-----------------------|------------|-------------------------------------------|--------|--------------------------|----------|
| Period                |            | Dividend Capital<br>Received Appreciation |        | Total Shareholder Return |          |
|                       | 5 Days     | 14                                        | +0.050 |                          | +4.35%   |
| Short Term Return     | 10 Days    | 114                                       | +0.100 |                          | +9,09 %  |
|                       | 20 Days    | 24                                        | +0.150 | -                        | +14.29 % |
|                       | 3 Months   | 84                                        | -0.150 | -                        | -8.8%    |
| Medium Term<br>Return | 6 Months   | 84                                        | -0.090 |                          | -6.98 %  |
|                       | 1 Year     | 84                                        | -0.440 |                          | -26.83 % |
|                       | 2 Years    | 84                                        | +0.377 |                          | +45.81 % |
| Long Term Return      | 3 Years    | 84                                        | +0.353 |                          | +41.68 % |
|                       | 5 Years    | 84                                        | +0.430 |                          | +55.84 % |
| Annualised Return     | Annualised | 84                                        | 4:     |                          | +9.28 %  |