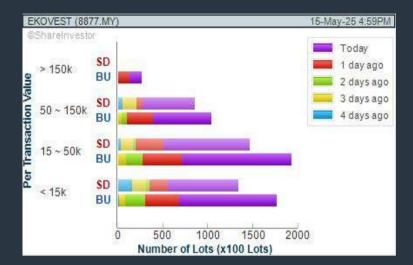

CHART GUIDE: Volume Distribution Chart is a statistical interpretation of the current sentiment on each stock in graphical format. The highest bar categorized as >150k is likely to be traded by institutions or super dealers, while the lowest bar categorized as <15k usually represents retail investors. "Buy Up" refers to more buyers snatching up the lots queued at selling price. "Sell Down" refers to sellers selling their shares to the buying queue

## **EKOVEST BERHAD (8877)**