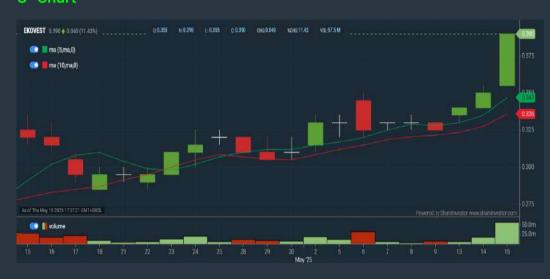

onditions (Criteria Filters)**

- 1. Revenue ("000) select (more than) type (1) for the past select (1) financial year(s)
- 2. Average Volume type (1) days average volume greater than type
- 3. Last Done Price select (more than) type (0.3)
- 4. Is Shariah Compliant select Yes 5. RSI Overbought select RSI 1 above 99 for 1 days
- 6. Moving Average Below Close select (MA) type (10) below close
- 7. CCI Overbought select CCI (2) above (0) for (1) days
- > click Save Template > Create New Template type (Shariah Momentum Up Stocks) > click Create
- click Save Template as > select Shariah Momentum Up Stocks > click Save
- > click Screen Now (may take a few minutes)

Sort By: Select (Vol) Select (Desc)

or Volume Distribution

## Analysis

#### **EKOVEST BERHAD (8877)**

#### C<sup>2</sup> Chart





#### **CAHYA MATA SARAWAK BERHAD (2852)** C<sup>2</sup> Chart







### **ISKANDAR WATERFRONT CITY BERHAD (1589)**







Disclaimer: The information on this page is provided as a service to readers. It does not constitute financial advice and/or any investment recommendations. Past performance is not indicative of future



## **SHAREINVESTOR®**

An AlphaInvest Company

## Ultimate Guide to use ShareInvestor





Watch now!

## YOU WILL LEARN **HOW TO USE:**

- **Company Financials**
- **Market Screener**
- Company Insider **Trades**
- **Dividend Analysis**
- **Consensus Estimation** and more...



#### Price & Volume Distribution Charts (as at Yesterday)

**Technical Analysis** 

**DEFINITION:** Stocks with Technical Analysis showing 5-days & 10-days Moving Average Price below Close