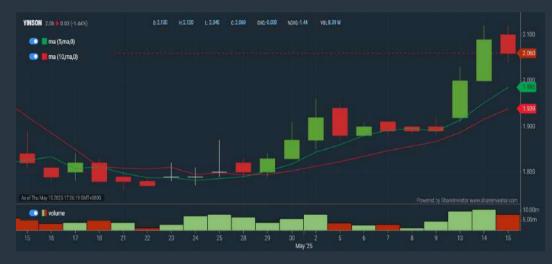

Volume Spike Volume type (1) greater than type (5) days average
- 3. Revenue ("000) select (more than) type (1) for the past select (1) financial year(s)
- 4. Is Shariah Compliant select NO
- 5. Moving Average Below Close select (MA) type (10) below close
- 6. Last Done Price select (more than) type (0.3)
  7. Moving Average Below Close select (EMA) type (5) below close
- > click Save Template > Create New Template type (Non-Shariah Hot Stocks) > click Create
- click Save Template as > select Non-Shariah Hot Stocks > click Save
- Sort By: Select (Vol) Select (Desc) Mouse over stock name > Charts > click C2 Charts tab

or Volume Distribution

## **RGB INTERNATIONAL BERHAD (0037)**

#### C<sup>2</sup> Chart



## Analysis



#### **YINSON HOLDINGS BERHAD (7293)**

#### C<sup>2</sup> Chart







#### **IOI PROPERTIES GROUP BERHAD (5249)**

#### C<sup>2</sup> Chart







Disclaimer: The information on this page is provided as a service to readers. It does not constitute financial advice and/or any investment recommendations. Past performance is not indicative of future



#### Price & Volume Distribution Charts (Over 3 trading days as at Yesterday)

**Technical Analysis** 

**DEFINITION:** Stocks with Technical Analysis showing Bullish Momentum and Price Uptrend

**CHART GUIDE**: Volume Distribution Chart is a statistical interpretation of the current sentiment on each stock in graphical format. The highest bar categorized as >150k is likely to be traded by institutions or super dealers, while the lowest bar categorized as <15k usually represents retail investors. "Buy Up" r