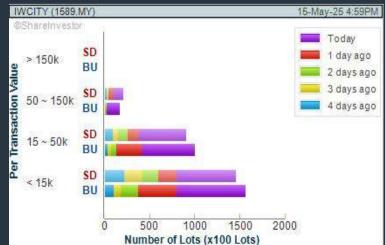

#### **ISKANDAR WATERFRONT CITY BERHAD (1589)**

CHART GUIDE: Volume Distribution Chart is a statistical interpretation of the current sentiment on each stock in graphical format. The highest bar categorized as >150k is likely to be traded by institutions or super dealers, while the lowest bar categorized as <15k usually represents retail investors. "Buy Up" refers to more buyers snatching up the lots queued at selling price. "Sell Down" refers to sellers selling their shares to the buying queue.