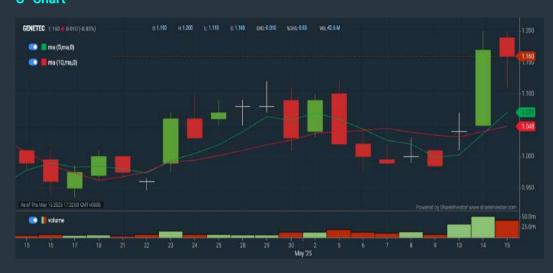

- 2. Moving Average Below Close select (MA) type (20) below close price for type (1) days
- 3. Average Volume type (5) days average volume type (10000) lots 4. Last Done Price select (more than) type (0.3)
- 5. Moving Average Below Close select (MA) type (10) below close
- 6. Moving Average Bullish Crossover select (MA) type (5) crossed above select (MA) type (10)
- > click Save Template > Create New Template type (Non-Shariah Up-Trending Stocks) > click Create Click Save Template As > select Non-Shariah Up Trending Stocks > click Save
- > click Screen Now (may take a few minutes) Sort By: Select (Vol) Select (Desc)
- Mouse over stock name > Charts > click C<sup>2</sup> Charts tab

#### s Conditions tab select (v) Moving Average

## **GENETEC TECHNOLOGY BERHAD (0104)**C<sup>2</sup> Chart



## Analysis 🕦



#### **ISKANDAR WATERFRONT CITY BERHAD (1589)**









#### **CIMB GROUP HOLDINGS BERHAD (1023)**

#### C<sup>2</sup> Chart







Disclaimer: The information on this page is provided as a service to readers. It does not constitute financial advice and/or any investment recommendations. Past performance is not indicative of future results. We assume no liability for damages resulting from or arising out of the use of such information. It would be best if you did your own research to make your personal investment decisions wisely or consult a licenced investment advisor.



#### Price & Total Shareholder Return (as at Yesterday)

**Fundamental Analysis** 

**DEFINITION:** Share price of a company trading at a lower price as compared to its fundamentals (FA) such as fina