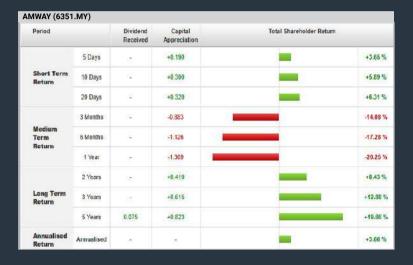

t (more than) type (5) % for the past select (3) financial year(s)
- 5. Total Shareholder Return - select (more than) type (5) % for the past select (5) financial year(s)
- 6. CAGR of Dividend Per Share - select (less than) type
- (30) % for the past select (5) financial year(s)
  7. CAGR of Dividend Per Share – select (more than) type (1) % for the past select (5) financial year(s)
- > click Save Template > Create New Template type
- (Dividend Companies) > click Create > click Save Template as > select Dividend Companies >
- > click Screen Now (may take a few minutes)
- > Sort By: Select (Dividend Yield) Select (Desc)
- > Mouse over stock name > Factsheet > looking for Total Shareholder Return

#### **AMWAY (MALAYSIA) HOLDINGS BERHAD (6351)**

#### C<sup>2</sup> Chart



## **Analysis**



#### **PETRA ENERGY BERHAD (5133)**

#### C<sup>2</sup> Chart





| PENERGY (51              | 33.MY)     |                                           |        |                          |          |
|--------------------------|------------|-------------------------------------------|--------|--------------------------|----------|
| Period                   |            | Dividend Capital<br>Received Appreciation |        | Total Shareholder Return |          |
|                          | 5 Days     | 82                                        | -0.010 | i                        | -0.90 %  |
| Short Term<br>Return     | 10 Days    | 12                                        | +0.050 | •                        | +4.76 %  |
|                          | 20 Days    | 12