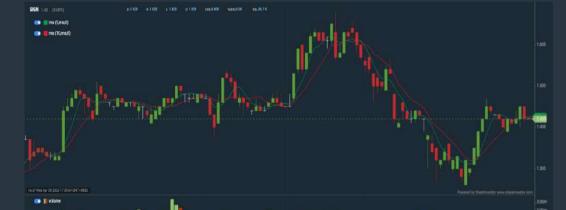

### **SIGNATURE INTERNATIONAL BERHAD (7246)**

واللبيدات البيدات والمستعدات

## Analysis

| Period Dividend Received |            |       | Capital<br>Appreciation | Total Shareholder Return |         |
|--------------------------|------------|-------|-------------------------|--------------------------|---------|
|                          | 5 Days     |       | +0.035                  |                          | +6.14 9 |
| Short Term<br>Return     | 10 Days    | -     | +0.075                  |                          | +14.15  |
|                          | 20 Days    | 200   | -0.050                  |                          | -7.63 % |
| 3 Months                 | 3 Months   |       | -0.215                  |                          | -26.22  |
| Medium<br>Term<br>Return | 6 Months   |       | -0.205                  |                          | -25.31  |
| Marian II                | 1 Year     | 12    | -0.300                  | _                        | -33.15  |
|                          | 2 Years    | 12    | -0.030                  | •                        | 4.72 %  |
| Long Term<br>Return      | 3 Years    | 0.005 | +0.270                  | _                        | +82.09  |
|                          | 5 Years    | 0.075 | +0.275                  | _                        | +106.06 |
| Annualised<br>Return     | Annualised | ia .  | ×                       | -                        | +15.56  |