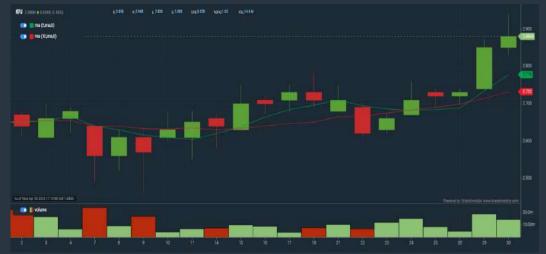

. Is Shariah Compliant select Yes
- 5. Moving Average Below Close select (MA) type (10) below close price for type (3) days
- 6. Last Done Price select (more than) type (0.3)
- 7. Moving Average Below Close select (EMA) type (5) below close price for type (3) days
- > click Save Template > Create New Template type (Shariah Hot Stocks) > click Create
- > click Save Template as > select Shariah Hot Stocks >
- > click Screen Now (may take a few minutes)
- > Sort By: Select (Vol) Select (Desc)
- > Mouse over stock name > Charts > click C<sup>2</sup> Charts or Volume Distribution

## Analysis 🕦

#### **NATIONGATE HOLDINGS BERHAD (0270)**

#### C<sup>2</sup> Chart





#### **GAMUDA BERHAD (5398)**

#### C<sup>2</sup> Chart







#### **KPJ HEALTHCARE BERHAD (5878)**

#### C<sup>2</sup> Chart







**Disclaimer:** The information on this page is provided as a service to readers. It does not constitute financial advice and/or any investment recommendations. Past performance is not indicative of future results. We assume no liability for damages resulting from or arising out of the use of such information. It would be best if you did your own research to make your personal investment decisions windly as appeal to lineared investment advicer.

#### **COMPANY BACKGROUND**

#### **Nationgate Holdings Berhad (NATGATE)**

is an Electronics Manufacturing Services (EMS) and Technical Support Provider to the sectors in (IoT) Internet of Things, Consumer Electronics, Industrial Instrumentation, Data Computing, Networking, Telecommunications, Medical, Automotive, Artificial Intelligence (A