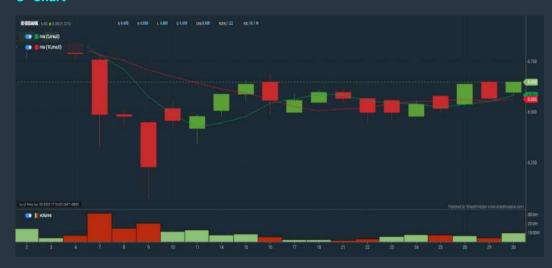

ns

- 1. Revenue select (more than) type (1) for the past select (1) financial
- 2. Moving Average Below Close select (MA) type (20) below close price for type (1) days
- 3. Average Volume type (5) days average volume type (10000) lots
- 4. Last Done Price select (more than) type (0.3)
- 5. Moving Average Below Close select (MA) type (10) below close
- 6. Moving Average Bullish Crossover select (MA) type (5) crossed above select (MA) type (10)
- > click Save Template > Create New Template type (Non-Shariah Up-Trending Stocks) > click Create Click Save Template As > select Non-Shariah Up Trending
- > click Screen Now (may take a few minutes) Sort By: Select (Vol) Select (Desc)
- Mouse over stock name > Charts > click C2 Charts tab

#### **RHB BANK BERHAD (1066)**

#### C<sup>2</sup> Chart



## **Analysis**



#### **KOSSAN RUBBER INDUSTRIES BERHAD (7153)**

#### C<sup>2</sup> Chart







#### **WELLSPIRE HOLDINGS BERHAD (0271)**

#### C<sup>2</sup> Chart







Disclaimer: The information on this page is provided as a service to readers. It does not constitute financial advice and/or any investment recommendations. Past performance is not indicative of future



#### Price & Total Shareholder Return (as at Wednesday)

Fundamental Analysis

**DEFINITION:** Share price of a company trading at a lower price as compared to its fundamentals (FA) such as financial performance and dividend, allowing it to be attractive to value investors.

**CHART GUIDE**: Total Shareholder Return (TSR) combines share price appreciation and dividend distributions paid to show the total return to