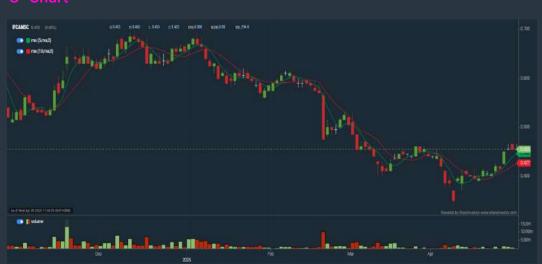

#### **IFCA MSC BERHAD (0023)**

| Period                                |               | Dividend<br>Received | Capital<br>Appreciation | Total Shareholder Return |          |
|---------------------------------------|---------------|----------------------|-------------------------|--------------------------|----------|
|                                       | 5 Days        | 8                    | +0.050                  |                          | +12.35 % |
| Short Term<br>Return                  | 10 Days       | 8.                   | +0.055                  | _                        | +13.75 % |
|                                       | 20 Days       |                      | +0.015                  | •                        | +3.41 %  |
| 3 Months  Medium Term 6 Months Return | 3 Months      | 4                    | -0.120                  | 0                        | -20.87 % |
|                                       | 6 Months      |                      | -0.090                  |                          | -16.51 % |
| NEMIT                                 | 1 Year        |                      | +0.040                  | -                        | +9.64 %  |
|                                       | 2 Years       | 8                    | +0.215                  | *                        | +89.58 % |
| Long Term<br>Return                   | 3 Years       |                      | +0.155                  |                          | +51.67 % |
|                                       | 5 Years       | 0.010                | +0.115                  |                          | +36.76 % |
| Annualised                            | America Count |                      |                         | _                        | 10 40 W  |