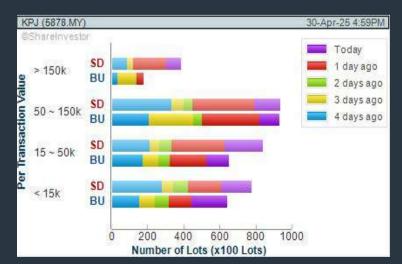

#### **KPJ HEALTHCARE BERHAD (5878)**

#### C<sup>2</sup> Chart

**Disclaimer:** The information on this page is provided as a service to readers. It does not constitute financial advice and/or any investment recommendations. Past performance is not indicative of future results. We assume no liability for damages resulting from or arising out of the use of such information. It would be best if you did your own research to make your personal investment decisions windly as appeal to lineared investment advicer.

CHART GUIDE: Volume Distribution Chart is a statistical interpretation of the current sentiment on each stock in graphical format. The highest bar categorized as >150k is likely to be traded by institutions or super dealers, while the lowest bar categorized as <15k usually represents retail investors. "Buy Up" refers to more buyers snatching up the lots queued at selling price. "Sell Down" refers to sellers selling their shares to the buying queue