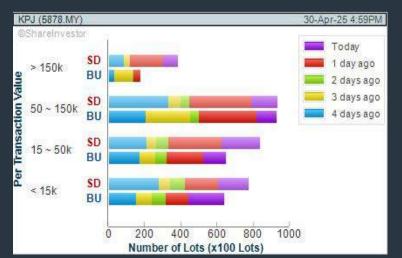

#### **KPJ HEALTHCARE BERHAD (5878)**

CHART GUIDE: Volume Distribution Chart is a statistical interpretation of the current sentiment on each stock in graphical format. The highest bar categorized as >150k is likely to be traded by institutions or super dealers, while the lowest bar categorized as <15k usually represents retail investors. "Buy Up" refers to more buyers snatching up the lots queued at selling price. "Sell Down" refers to sellers selling their shares to the buying queue