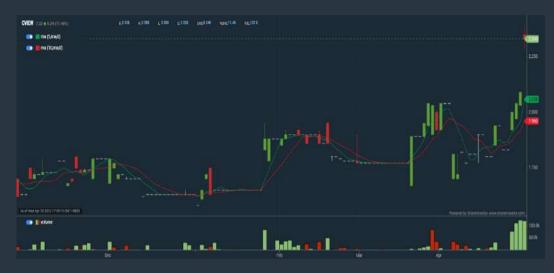

#### **COUNTRY VIEW BERHAD (5049)**

## **Analysis**

| Period                   |            | Dividend Capital<br>Received Appreciation |        | Total Shareholder Return |          |  |
|--------------------------|------------|-------------------------------------------|--------|--------------------------|----------|--|
|                          | 5 Days     | 680                                       | +0.390 | •                        | +20.10 % |  |
| Short Term<br>Return     | 10 Days    | (2)                                       | +0.430 | _                        | +22.63 9 |  |
|                          | 20 Days    | [4]                                       | +0.410 |                          | +21.36 9 |  |
|                          | 3 Months   | 840                                       | +0.450 |                          | +23.94 9 |  |
| Medium<br>Term<br>Return | 6 Months   | 390                                       | +0.630 |                          | +37.06 5 |  |
| manual .                 | 1 Year     | 320                                       | +1.050 |                          | +82.03 * |  |
|                          | 2 Years    | 5207                                      | +1.260 |                          | +117.76  |  |
| Long Term<br>Return      | 3 Years    | 950                                       | +1.280 | -                        | +121.90  |  |
|                          | 5 Years    | 0.150                                     | +1.330 |                          | +148.00  |  |
| Annualised<br>Return     | Annualised | 190                                       | 25     |                          | +19.92   |  |