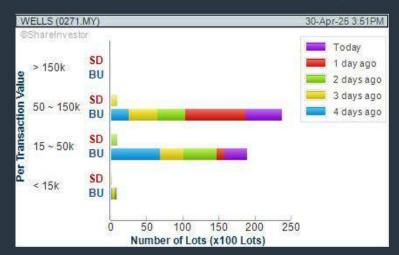

#### **WELLSPIRE HOLDINGS BERHAD (0271)**

#### C<sup>2</sup> Chart

Disclaimer: The information on this page is provided as a service to readers. It does not constitute financial advice and/or any investment recommendations. Past performance is not indicative of future

#### Price & Volume Distribution Charts (Over 3 trading days as at Wednesday)

**Technical Analysis** 

**DEFINITION:** Stocks with Technical Analysis showing Bullish Momentum and Price Uptrend

CHART GUIDE: Volume Distribution Chart is a statistical interpretation of the current sentiment on each stock in graphical format. The highest bar categorized as >150k is likely to be traded by institutions or super dealers, while the lowest bar categorized as <15k usually represents retail investors. "Buy Up" refers to more buyers snatching up the lots queued at selling price. "Sell Down" refers to sellers selling their shares to the buying queue.

SHAREINVESTOR **WEBPR** step-by-step

ShareInvestor WebPro > Screener > Market Screener (FA & TA) > select BURSA > add criteria

- > click Add Criteria
- Fundamental Analysis Conditions tab >select (i) Revenue
- · Technical Analysis Conditions tab select (ii) Moving Average
- Technical Analysis Conditions tab select (iii) Average Volume
- Prices & Other Conditions tab > select (iv) Last Done Price · Technical Analysis Conditions tab select (v) Moving Average
- Technical Analysis Conditions tab select (v) Moving Average

#### **B.** Conditions

- 1. Revenue select (more than) type (1) for the past select (1) financial
- 2. Moving Average Below Close select (MA) type (20) below close price for type (1) days
- 3. Average Volume type (5) days average volume type (10000) lots
- 4. Last Done Price select (more than) type (0.3)
- 5. Moving Average Below Close select (MA) type (10) below close
- 6. Moving Average Bullish Crossover select (MA) type (5) crossed above select (MA) type (10)
- > click Save Template > Create New Template type (Non-Shariah Up-Trending Stocks) > click Create Click Save Template As > select Non-Shariah Up Trending
- > click Screen Now (may take a few minutes) Sort By: Select (Vol) Select (Desc)
- Mouse over stock name > Charts > click C2 Charts tab