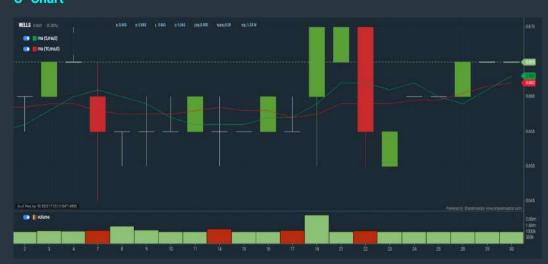

#### **WELLSPIRE HOLDINGS BERHAD (0271)**

#### C<sup>2</sup> Chart

Disclaimer: The information on this page is provided as a service to readers. It does not constitute financial advice and/or any investment recommendations. Past performance is not indicative of future