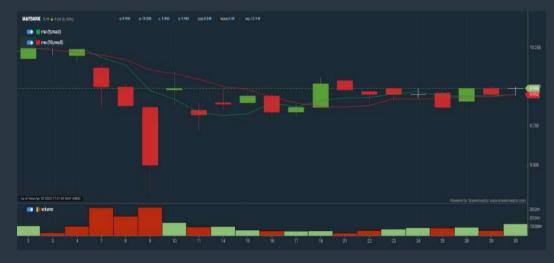

#### B. Conditions (Criteria Filters)

- . Moving Average Below Close select (MA) type (5) below close price for type (3) days
- 2. Volume Spike Volume type (1) greater than type (5) days average
- 3. Revenue ("000) select (more than) type (1) for the past select (1) financial year(s)
- 4. Is Shariah Compliant select NO
- 5. Moving Average Below Close select (MA) type (10) below close
- 6. Last Done Price select (more than) type (0.3)
  7. Moving Average Below Close select (EMA) type (5) below close
- > click Save Template > Create New Template type (Non-Shariah Hot Stocks) > click Create
- click Save Template as > select Non-Shariah Hot Stocks > click Save
- Sort By: Select (Vol.) Select (Desc.) Mouse over stock name > Charts > click C2 Charts tab

#### **MALAYAN BANKING BERHAD (1155)**

#### C<sup>2</sup> Chart