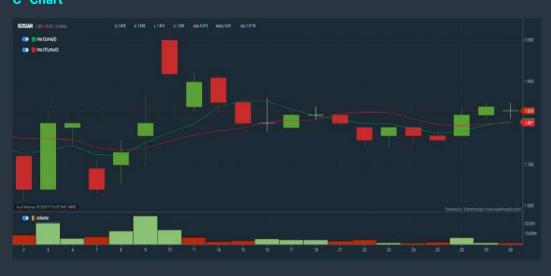

#### **KOSSAN RUBBER INDUSTRIES BERHAD (7153)**

#### C<sup>2</sup> Chart

## **Analysis**