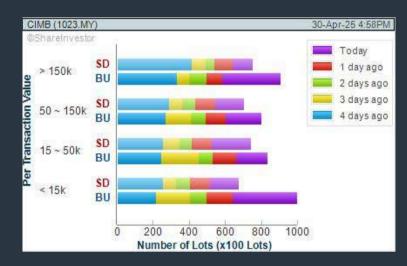

#### **CIMB GROUP HOLDINGS BERHAD (1023)**

CHART GUIDE: Volume Distribution Chart is a statistical interpretation of the current sentiment on each stock in graphical format. The highest bar categorized as >150k is likely to be traded by institutions or super dealers, while the lowest bar categorized as <15k usually represents retail investors. "Buy Up" refers to more buyers snatching up the lots queued at selling price. "Sell Down" refers to sellers selling their shares to the buying queue.