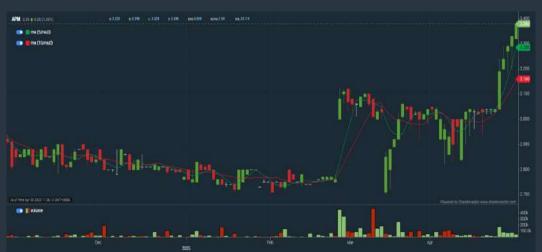

#### **APM AUTOMOTIVE HOLDINGS BERHAD (5015)**

#### C<sup>2</sup> Chart

| Period                   |            | Dividend<br>Received | Capital<br>Appreciation | Total Shareholder Retu | m        |
|--------------------------|------------|----------------------|-------------------------|------------------------|----------|
|                          | 5 Days     | 3                    | +0.340                  |                        | +11.18 9 |
| Short Term<br>Return     | 10 Days    | - 27                 | +0.340                  | •                      | +11.18 3 |
|                          | 20 Days    | 14                   | +0.340                  | -                      | +11.18 9 |
|                          | 3 Months   |                      | +0.630                  |                        | +22.91.9 |
| Medium<br>Term<br>Return | 6 Months   | -                    | +0.450                  | -                      | +15.36 9 |
| NEMIT IS                 | 1 Year     |                      | +0.640                  |                        | +23.36 9 |
|                          | 2 Years    | -                    | +1.340                  |                        | +66.69 9 |
| Long Term<br>Return      | 3 Years    | 100                  | +1.210                  |                        | +55.76 % |
|                          | 5 Years    | 0.050                | +1 670                  |                        | +100.58  |
| Annualised<br>Return     | Annualised | 1,413                | 8                       | -                      | +14.94   |