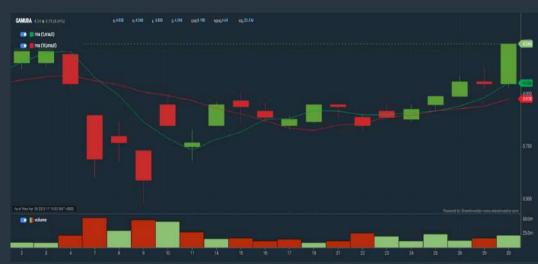

lect (more than) type (1) for the past select (1) financial year(s)
- 4. Is Shariah Compliant select Yes
- 5. Moving Average Below Close select (MA) type (10) below close price for type (3) days
- 6. Last Done Price select (more than) type (0.3)
- 7. Moving Average Below Close select (EMA) type (5) below close price for type (3) days
- > click Save Template > Create New Template type (Shariah Hot Stocks) > click Create
- > click Save Template as > select Shariah Hot Stocks >
- > click Screen Now (may take a few minutes)
- > Sort By: Select (Vol) Select (Desc)
- > Mouse over stock name > Charts > click C<sup>2</sup> Charts or Volume Distribution

## Analysis 🕦

#### **NATIONGATE HOLDINGS BERHAD (0270)**

#### C<sup>2</sup> Chart





#### **GAMUDA BERHAD (5398)**

#### C<sup>2</sup> Chart







#### **KPJ HEALTHCARE BERHAD (5878)**

#### C<sup>2</sup> Chart







**Disclaimer:** The information on this page is provided as a service to readers. It does not constitute financial advice and/or any investment recommendations. Past performance is not indicative of future results. We assume no liability for damages resulting from or arising out of the use of such information. It would be best if you did your own research to make your personal investment decisions windly as appeal to lineared investment advicer.

#### **COMPANY BACKGROUND**

#### **Nationgate Holdings Berhad (NATGATE)**

is an Electronics Manufacturing Services (EMS) and Technical Support Provider to the sectors in (IoT) Internet of Things, Consumer Electronics, Industrial Instrumentation, Data Computing, Networki