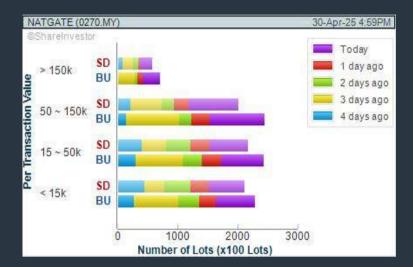

CHART GUIDE: Volume Distribution Chart is a statistical interpretation of the current sentiment on each stock in graphical format. The highest bar categorized as >150k is likely to be traded by institutions or super dealers, while the lowest bar categorized as <15k usually represents retail investors. "Buy Up" refers to more buyers snatching up the lots queued at selling price. "Sell Down" refers to sellers selling their shares to the buying queue