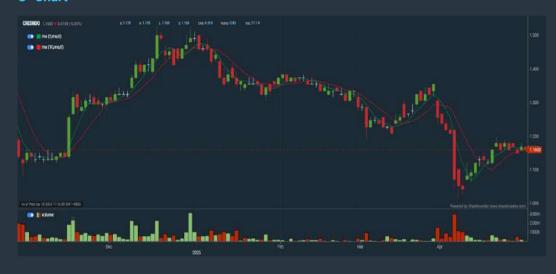

#### **CRESCENDO CORPORATION BERHAD (6718)**

#### C<sup>2</sup> Chart

## Analysis 🕦

| Period Dividend<br>Received          |            | Capital<br>Appreciation | Total Shareholder Re | Total Sharoholder Return |         |
|--------------------------------------|------------|-------------------------|----------------------|--------------------------|---------|
|                                      | 5 Days     | 3.                      | -0.001               |                          | -0.09 % |
| Short Term<br>Return                 | 10 Days    | 140                     | +0.029               | ı                        | +2.56 % |
|                                      | 20 Days    |                         | -0.098               | 1                        | -7.79 % |
| 3 Months Medium Term 6 Months Return | 3 Months   | ed)                     | -0.196               |                          | -14.45  |
|                                      | 6 Months   | 9                       | 0.040                |                          | -3.33 W |
| Ketara                               | 1 Year     | 2                       | +0.028               | I                        | +2.47 % |
|                                      | 2 Years    | 4                       | +0.808               | <u>u</u>                 | +229.55 |
| Long Term<br>Return                  | 3 Years    | (4)                     | +0.799               |                          | +221.33 |
|                                      | 5 Years    | -                       | +0.892               | M.                       | +332.84 |
| Annualised<br>Return                 | Annualised | -                       | 0                    |                          | +34.05  |