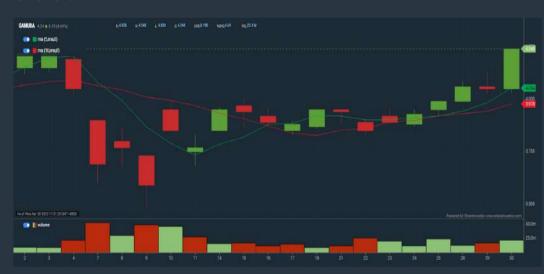

nue ("000) select (more than) type (1) for the past select (1)
- 2. Average Volume type (1) days average volume greater than type
- 3. Last Done Price select (more than) type (0.3)
- 4. Is Shariah Compliant select Yes 5. RSI Overbought select RSI 1 above 99 for 1 days
- 6. Moving Average Below Close select (MA) type (10) below close
- 7. CCI Overbought select CCI (2) above (0) for (1) days
- > click Save Template > Create New Template type (Shariah Momentum Up Stocks) > click Create
- click Save Template as > select Shariah Momentum Up Stocks > click Save
- > click Screen Now (may take a few minutes)

Sort By: Select (Vol) Select (Desc) or Volume Distribution

Analysis

#### **NATIONGATE HOLDINGS BERHAD (0270)**

C<sup>2</sup> Chart





#### **GAMUDA BERHAD (5398)**

C<sup>2</sup> Chart







#### **KPJ HEALTHCARE BERHAD (5878)**

C<sup>2</sup> Chart







Disclaimer: The information on this page is provided as a service to readers. It does not constitute financial advice and/or any investment recommendations. Past performance is not indicative of future

The FIRST of its kind event!



# REGISTRATIONS are OPEN!

**ENTRY FEES** 

MAA MEMBERS

RM 200/pax\*

NON-MEMBERS

RM350
/pax\*

\*Each team will be provided with a car and driver.

GREAT PRIZES await the WINNERS!







#### Price & Volume Distribution Charts (as at Wednesday)

**Technical Analysis** 

**DEFINITION:** Stocks with Technical Analysis showing 5-days & 10-days Moving Average Price below Close over past 1 days and with Volume Spike

CHART GUIDE: Volume Distribution Chart is a statistical interpretation of