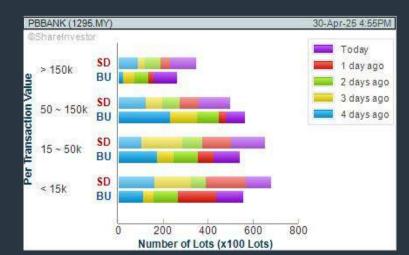

CHART GUIDE: Volume Distribution Chart is a statistical interpretation of the current sentiment on each stock in graphical format. The highest bar categorized as >150k is likely to be traded by institutions or super dealers, while the lowest bar categorized as <15k usually represents retail investors. "Buy Up" refers to more buyers snatching up the lots queued at selling price. "Sell Down" refers to sellers selling their shares to the buying queue

#### **PUBLIC BANK BERHAD (1295)**