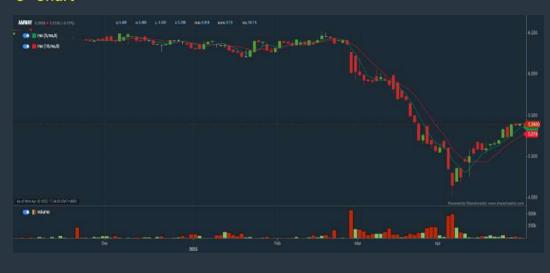

lder Return - select (more than) type (5) % for the past select (3) financial year(s)
- 5. Total Shareholder Return - select (more than) type (5) % for the past select (5) financial year(s)
- 6. CAGR of Dividend Per Share - select (less than) type
- (30) % for the past select (5) financial year(s)
  7. CAGR of Dividend Per Share – select (more than) type (1) % for the past select (5) financial year(s)
- > click Save Template > Create New Template type
- (Dividend Companies) > click Create > click Save Template as > select Dividend Companies >
- > click Screen Now (may take a few minutes)
- > Sort By: Select (Dividend Yield) Select (Desc)
- > Mouse over stock name > Factsheet > looking for Total Shareholder Return

#### **AMWAY (MALAYSIA) HOLDINGS BERHAD (6351)**

#### C<sup>2</sup> Chart



## **Analysis**



#### **PETRA ENERGY BERHAD (5133)**

#### C<sup>2</sup> Chart





| PENERGY (51              | 33.MY)     |                                           |        |                          |          |
|--------------------------|------------|-------------------------------------------|--------|--------------------------|----------|
| Period                   |            | Dividend Capital<br>Received Appreciation |        | Total Shareholder Return |          |
|                          | 5 Days     | 82                                        | -0.010 | i                        | -0.90 %  |
| Short Term<br>Return     | 10 Days    | 12                                        | +0.050 | •                        | +4.76 %  |
|                          | 20 Days    | 12