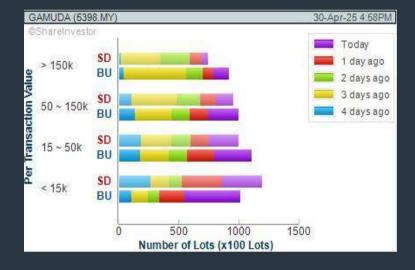

CHART GUIDE: Volume Distribution Chart is a statistical interpretation of the current sentiment on each stock in graphical format. The highest bar categorized as >150k is likely to be traded by institutions or super dealers, while the lowest bar categorized as <15k usually represents retail investors. "Buy Up" refers to more buyers snatching up the lots queued at selling price. "Sell Down" refers to sellers selling their shares to the buying queue