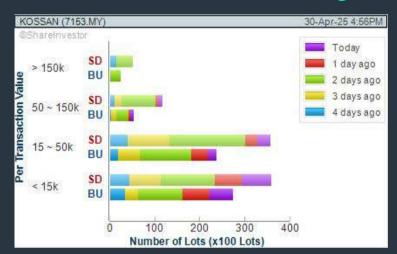

#### **KOSSAN RUBBER INDUSTRIES BERHAD (7153)**

#### C<sup>2</sup> Chart

#### Price & Volume Distribution Charts (Over 3 trading days as at Wednesday)

**Technical Analysis** 

**DEFINITION:** Stocks with Technical Analysis showing Bullish Momentum and Price Uptrend

CHART GUIDE: Volume Distribution Chart is a statistical interpretation of the current sentiment on each stock in graphical format. The highest bar categorized as >150k is likely to be traded by institutions or super dealers, while the lowest bar categorized as <15k usually represents retail investors. "Buy Up" refers to more buyers snatching up the lots queued at selling price. "Sell Down" refers to sellers selling their shares to the buying queue.

SHAREINVESTOR **WEBPR** step-by-step

ShareInvestor WebPro > Screener > Market Screener (FA & TA) > select BURSA > add criteria

- > click Add Criteria
- Fundamental Analysis Conditions tab >select (i) Revenue
- · Technical Analysis Conditions tab select (ii) Moving Average
- Technical Analysis Conditions tab select (iii) Average Volume
- Prices & Other Conditions tab > select (iv) Last Done Price · Technical Analysis Conditions tab select (v) Moving Average
- Technical Analysis Conditions tab select (v) Moving Average

#### **B.** Conditions

- 1. Revenue select (more than) type (1) for the past select (1) financial
- 2. Moving Average Below Close select (MA) type (20) below close price for type (1) days
- 3. Average Volume type (5) days average volume type (10000) lots
- 4. Last Done Price select (more than) type (0.3)
- 5. Moving Average Below Close select (MA) type (10) below close
- 6. Moving Average Bullish Crossover select (MA) type (5) crossed above select (MA) type (10)
- > click Save Template > Create New Template type (Non-Shariah Up-Trending Stocks) > click Create Click Save Template As > select Non-Shariah Up Trending
- > click Screen Now (may take a few minutes) Sort By: Select (Vol) Select (Desc)
- Mouse over stock name > Charts > click C2 Charts tab