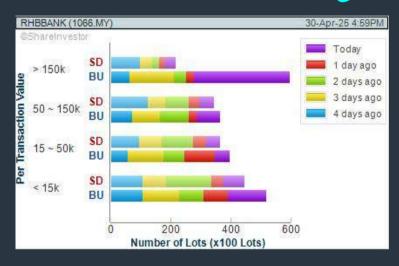

#### **RHB BANK BERHAD (1066)**

#### C<sup>2</sup> Chart

CHART GUIDE: Volume Distribution Chart is a statistical interpretation of the current sentiment on each stock in graphical format. The highest bar categorized as >150k is likely to be traded by institutions or super dealers, while the lowest bar categorized as <15k usually represents retail investors. "Buy Up" refers to more buyers snatching up the lots queued at selling price. "Sell Down" refers to sellers selling their shares to the buying queue