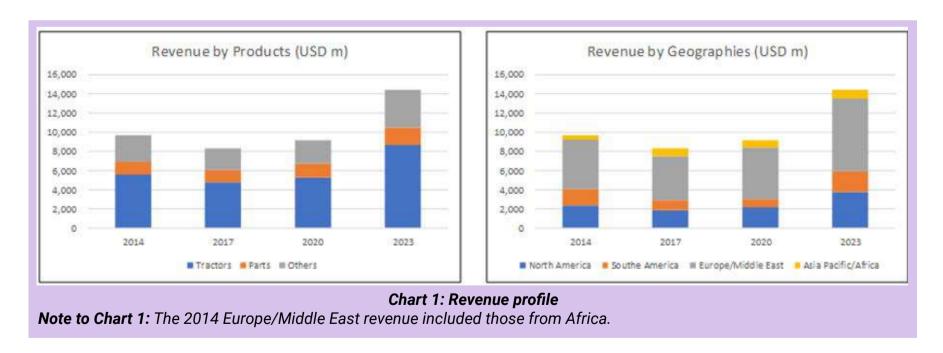

#### **BACKGROUND**

AGCO is a North American farm equipment manufacturer and distributor. Founded in 1990, it has become a global leader in agricultural machinery and precision agriculture technology.

By 2023, only about 25% of AGCO's revenue came from North America. Europe and the Middle East became the largest contributors (Chart 1, right). Product-wise, tractors remained the core, accounting for around 60% of revenue (Chart 1, left).