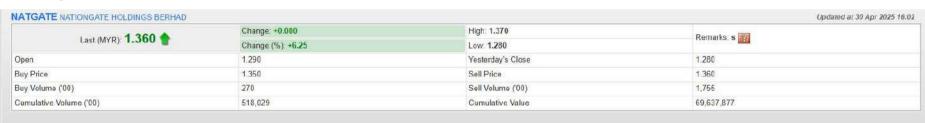

#### **NATIONGATE HOLDINGS BERHAD (0270)**

#### Shariah Top Turnover (as at Wednesday)

| Name        | Price (RM) | Value (RM)  |
|-------------|------------|-------------|
| TENAGA [S]  | 13.860     | 140,674,652 |
| GAMUDA [S]  | 4.240      | 92,505,571  |
| TM [S]      | 6.800      | 76,962,910  |
| NATGATE [S] | 1.360      | 69,637,877  |
| NESTLE [S]  | 87.000     | 49,706,264  |
| SUNWAY [S]  | 4.550      | 45,720,086  |
| KPJ [S]     | 2.880      | 41,637,108  |
| MYEG [S]    | 0.895      | 38,622,544  |
| IHH [S]     | 6.920      | 33,610,138  |
| INARI [S]   | 1.920      | 31,550,858  |