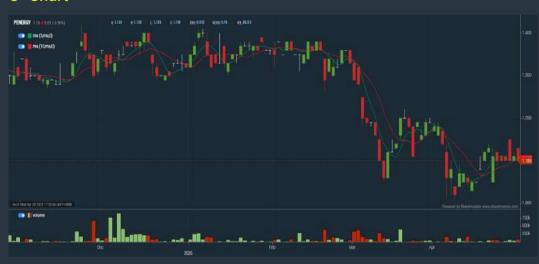

#### **PETRA ENERGY BERHAD (5133)**

#### C<sup>2</sup> Chart

| PENERGY (51              | 33.MY)     |                                           |        |                          |          |
|--------------------------|------------|-------------------------------------------|--------|--------------------------|----------|
| Period                   |            | Dividend Capital<br>Received Appreciation |        | Total Shareholder Return |          |
|                          | 5 Days     | 82                                        | -0.010 | i                        | -0.90 %  |
| Short Term<br>Return     | 10 Days    | 12                                        | +0.050 | •                        | +4.76 %  |
|                          | 20 Days    | 12                                        | -0.090 | <b>—</b>                 | -7.56 %  |
|                          | 3 Months   |                                           | -0.260 |                          | -19.12 % |
| Medium<br>Term<br>Return | 6 Months   | 0.                                        | -0.200 |                          | -15.38 % |
| Kettin                   | 1 Year     | ist.                                      | -0.300 |                          | -21.43 % |
|                          | 2 Years    | 12                                        | +0.282 |                          | +34.47 % |
| Long Term<br>Return      | 3 Years    | 8                                         | +0.272 |                          | +32.85 % |
|                          | 5 Years    |                                           | +0.292 |                          | +36.14 % |
| Annualised<br>Return     | Annualised | æ                                         | 8      | -                        | +6.36 %  |