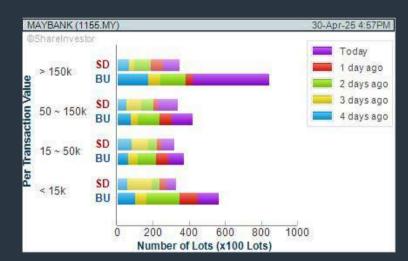

CHART GUIDE: Volume Distribution Chart is a statistical interpretation of the current sentiment on each stock in graphical format. The highest bar categorized as >150k is likely to be traded by institutions or super dealers, while the lowest bar categorized as <15k usually represents retail investors. "Buy Up" refers to more buyers snatching up the lots queued at selling price. "Sell Down" refers to sellers selling their shares to the buying queue

#### **MALAYAN BANKING BERHAD (1155)**