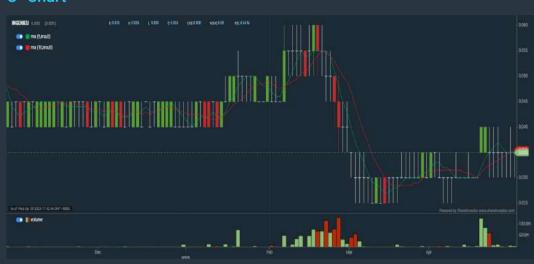

#### **INGENIEUR GUDANG BERHAD (5178)**

#### C<sup>2</sup> Chart

| NGENIEU (51              | 78.MY)     |                                           |        |                          |          |
|--------------------------|------------|-------------------------------------------|--------|--------------------------|----------|
| Period                   |            | Dividend Capital<br>Received Appreciation |        | Total Shareholder Return |          |
|                          | 5 Days     | (5)                                       | la .   |                          | 188      |
| Short Term<br>Return     | 10 Days    | 120                                       | +0.005 | _                        | +16.67 9 |
|                          | 20 Days    | 10                                        | +0.005 | _                        | +18,67   |
|                          | 3 Months   | 81                                        | -0.010 |                          | -22.22 9 |
| Medium<br>Term<br>Return | 6 Months   | 150                                       | -0.005 | -                        | -12.50 9 |
| Metal II                 | 1 Year     | 2                                         | -0.075 | -                        | -68.18 9 |
| 21                       | 2 Years    |                                           | -0.070 |                          | -66.67 % |
| Long Term<br>Return      | 3 Years    | (# T                                      | -0.105 | - 1                      | -75.00 % |
|                          | 5 Years    | *                                         | -0.015 |                          | -30.00 % |
| Annualised<br>Return     | Annualised | 12                                        | IS     |                          | -6.80 W  |