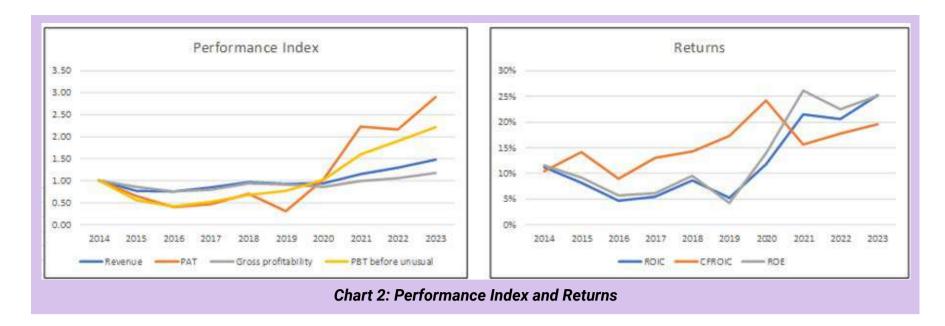

As shown in the left part of Chart 2, the bulk of AGCO's revenue growth occurred from 2021 onwards. The company attributed this to improved market demand and favourable pricing. This pricing power translated into a notable improvement in profitability from 2020 to 2023.

Returns followed suit - both ROIC and ROE experienced a significant jump starting in 2020, as seen in the right part of Chart 2.

Over the past decade, AGCO has generated an average ROIC of 12% compared to a current weighted average cost of capital (WACC) of 8%, and an average ROE of 13% against a cost of equity of 10%. With returns consistently exceeding the cost of funds, this indicates that the company has created value for its shareholders.

Operationally, AGCO also became more efficient. Gross profitability, measured as gross profit over total assets, improved from an average of 26% in 2014/15 to 31% in 2022/23, as shown in the left part of Chart 2.