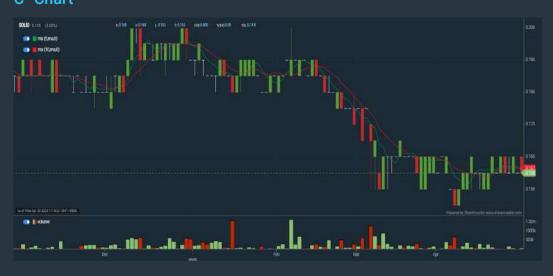

#### **SOLID AUTOMOTIVE BERHAD (5242)**

#### C<sup>2</sup> Chart

| Period               |            | Dividend Capital<br>Received Appreciation |        | Total Shareholder Return |          |
|----------------------|------------|-------------------------------------------|--------|--------------------------|----------|
|                      | 5 Days     | 18                                        | *1     |                          | 089      |
| Short Term<br>Return | 10 Days    | 5                                         | 7:     |                          |          |
|                      | 20 Days    | 142                                       | -0.005 |                          | -3.12 %  |
| Medium               | 3 Months   | -                                         | -0.030 |                          | -16.22   |
|                      | 6 Months   | ā                                         | -0.030 |                          | -16.22   |
| netin ii             | 1 Year     | 10                                        | -0.030 |                          | -16.22 9 |
|                      | 2 Years    | 12                                        | -0.030 |                          | 16.22    |
| Long Term<br>Return  | 3 Years    | 0.045                                     | -22.50 |                          |          |
|                      | 5 Years    | 0                                         | -0.155 |                          | -50.00 9 |
| Annualised<br>Return | Annualised | 15                                        | -      |                          | -12.94   |