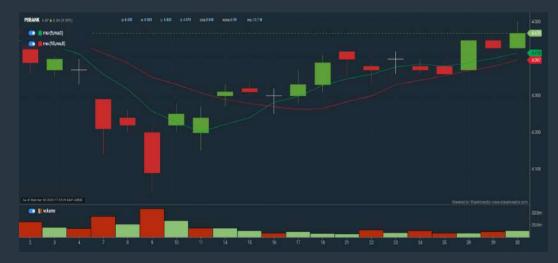

#### B. Conditions (Criteria Filters)

- . Moving Average Below Close select (MA) type (5) below close price for type (3) days
- 2. Volume Spike Volume type (1) greater than type (5) days average
- 3. Revenue ("000) select (more than) type (1) for the past select (1) financial year(s)
- 4. Is Shariah Compliant select NO
- 5. Moving Average Below Close select (MA) type (10) below close
- 6. Last Done Price select (more than) type (0.3)
  7. Moving Average Below Close select (EMA) type (5) below close
- > click Save Template > Create New Template type (Non-Shariah Hot Stocks) > click Create
- click Save Template as > select Non-Shariah Hot Stocks > click Save
- Sort By: Select (Vol.) Select (Desc.) Mouse over stock name > Charts > click C2 Charts tab

#### **PUBLIC BANK BERHAD (1295)**

#### C<sup>2</sup> Chart

Disclaimer: The information on this page is provided as a service to readers. It does not constitute financial advice and/or any investment recommendations. Past performance is not indicative of future