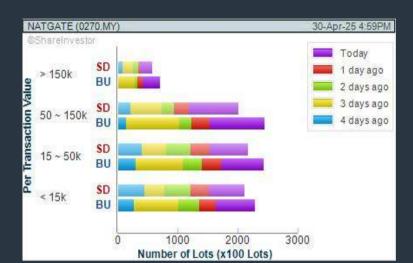

CHART GUIDE: Volume Distribution Chart is a statistical interpretation of the current sentiment on each stock in graphical format. The highest bar categorized as >150k is likely to be traded by institutions or super dealers, while the lowest bar categorized as <15k usually represents retail investors. "Buy Up" refers to more buyers snatching up the lots queued at selling price. "Sell Down" refers to sellers selling their shares to the buying queue