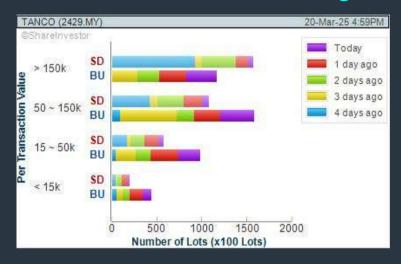

t (more than) type (1) for the past select (1) financial
- 2. Moving Average Below Close select (MA) type (20) below close price for type (1) days
- 3. Average Volume type (5) days average volume type (10000) lots
- 4. Last Done Price select (more than) type (0.3) 5. Moving Average Below Close - select (MA) type (10) below close
- 6. Moving Average Bullish Crossover select (MA) type (5) crossed above select (MA) type (10)
- > click Save Template > Create New Template type (Non-Shariah Up-Trending Stocks) > click Create Click Save Template As > select Non-Shariah Up Trending
- > click Screen Now (may take a few minutes) Sort By: Select (Vol) Select (Desc)
- Mouse over stock name > Charts > click C2 Charts tab

### **TANCO HOLDINGS BERHAD (2429)**

### C<sup>2</sup> Chart



# **Analysis**



### **RHB BANK BERHAD (1066)**

### C<sup>2</sup> Chart







### **GENETEC TECHNOLOGY BERHAD (0104)**

### C<sup>2</sup> Chart







Disclaimer: The information on this page is provided as a service to readers. It does not constitute financial advice and/or any investment recommendations. Past performance is not indicative of future









VCI GLOBAL LIMITED (NASDAQ:VCIG)

# TEE OFF FOR HOPE

Since 2010, Make-A-Wish Malaysia has been granting wishes of critically ill children around the country.

Funds from this event will help us reach these critically ill children without delay.

# **BOOK NOW**

Date: Wednesday, 7 May 2025

Time: 1.30pm Tee Off

Venue: Tropicana GCR

Flight cost: RM6,000 (for 4 golfers)

Format of play:
Texas Scramble Stableford
System 36







# SHARE THE POWER