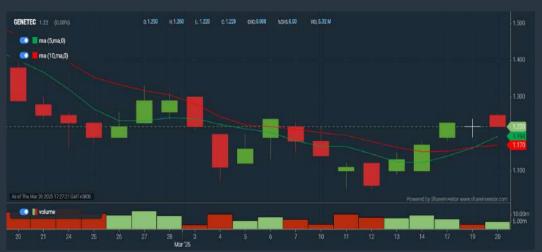

### Price & Volume Distribution Charts (Over 3 trading days as at Yesterday)

**Technical Analysis** 

**DEFINITION:** Stocks with Technical Analysis showing Bullish Momentum and Price Uptrend

CHART GUIDE: Volume Distribution Chart is a statistical interpretation of the current sentiment on each stock in graphical format. The highest bar categorized as >150k is likely to be traded by institutions or super dealers, while the lowest bar categorized as <15k usually represents retail investors. "Buy Up" refers to more buyers snatching up the lots queued at selling price. "Sell Down" refers to sellers selling their shares to the buying queue.

### **GENETEC TECHNOLOGY BERHAD (0104)**

### C<sup>2</sup> Chart

Disclaimer: The information on this page is provided as a service to readers. It does not constitute financial advice and/or any investment recommendations. Past performance is not indicative of future