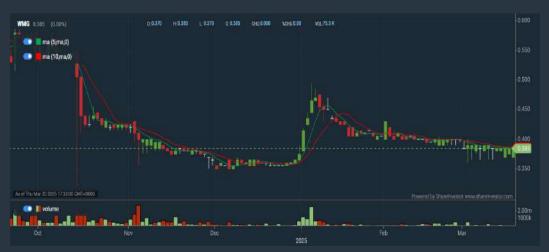

## **WMG HOLDINGS BERHAD (6378)**

| WMG (6378.M        | Y)         |                      |                         |                          |           |
|--------------------|------------|----------------------|-------------------------|--------------------------|-----------|
| Period             |            | Dividend<br>Received | Capital<br>Appreciation | Total Shareholder Return |           |
|                    | 5 Days     | 8                    | 8                       |                          | Vi.       |
| Short Term Return  | 10 Days    | ¥                    | -0.005                  |                          | -1.23 %   |
|                    | 20 Days    | 127                  | -0.010                  |                          | -2.53 %   |
|                    | 3 Months   | 197                  | +0.025                  | l.                       | +6.94 %   |
| Medium Term Return | 6 Months   | 127                  | -0.130                  |                          | -31.86 %  |
|                    | 1 Year     | 127                  | +0.175                  |                          | +83.33 %  |
|                    | 2 Years    | 8                    | +0.290                  |                          | +305.26 % |
| Long Term Return   | 3 Years    | 127                  | +0.290                  |                          | +305.26 % |
|                    | 5 Years    | ¥                    | +0.345                  |                          | +862.50 % |
| Annualised Return  | Annualised | 197                  | 8                       |                          | +57,32%   |