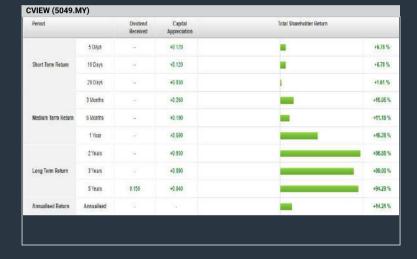

(1) financial year(s)
- 3.Gross Profit (Earnings) Margin select (more than) type (30) % for the past select (1) financial year(s)
- 4.Quality of Earnings select (more than) type (1) for the past select
- (1) financial year(s) 5.Total Shareholder Return - select (more than) type (5) % for the past select (3) financial year(s)
- 6. Total Shareholder Return - select (more than) type (5) % for the past select (5) financial year(s)
- > click Save Template > Create New Template type (Growth Companies) > click Create
- > click Save Template as > select Growth Companies > click Save
- > click Screen Now (may take a few minutes)
- > Sort By: Select (Revenue Growth) Select (Desc)
- > Mouse over stock name > Factsheet > looking for **Total Shareholder Return**



# **COUNTRY VIEW BERHAD (5049)**





### **IFCA MSC BERHAD (0023)**







## **WMG HOLDINGS BERHAD (6378)**





| WMG (6378.M        | Y)         |                      |                         |                          |           |
|--------------------|------------|----------------------|-------------------------|--------------------------|-----------|
| Period             |            | Dividend<br>Received | Capital<br>Appreciation | Total Shareholder Return |           |
|                    | 5 Days     | 8                    | 8                       |                          | Vi.       |
| Short Term Return  | 10 Days    | ¥                    | -0.005                  |                          | -1.23 %   |
|                    | 20 Days    | 127                  | -0.010                  |