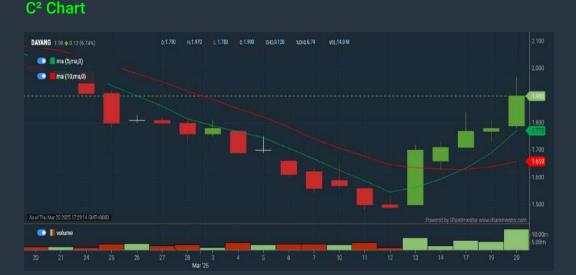

### **DAYANG ENTERPRISE HOLDINGS BERHAD (5141)**

### **COMPANY BACKGROUND**

Dayang Enterprise Holdings Berhad is one of the earliest and most experienced providers of integrated services to the Oil and Gas industry. The Company's core business is in the Provision of Maintenance Services, Fabrication Operations, Hook-up and Commissioning, Chartering of Marine Vessels and Vessel Technical Specification.