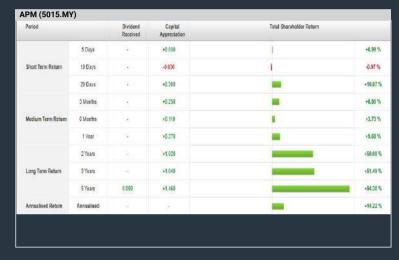

(more than) type (5) % for the
- past select (3) financial year(s) 5. Total Shareholder Return - - select (more than) type (5) % for the past select (5) financial year(s)
- 6. CAGR of Dividend Per Share - select (less than) type
- (30) % for the past select (5) financial year(s)
  7. CAGR of Dividend Per Share – select (more than) type (1) % for the past select (5) financial year(s)
- > click Save Template > Create New Template type
- (Dividend Companies) > click Create > click Save Template as > select Dividend Companies >
  - > click Screen Now (may take a few minutes)
- > Sort By: Select (Dividend Yield) Select (Desc)
- > Mouse over stock name > Factsheet > looking for
- Total Shareholder Return

### **APM AUTOMOTIVE HOLDINGS BERHAD (5015)**

### C<sup>2</sup> Chart



# **Analysis**



### **SHL CONSOLIDATED BERHAD (6017)**

### C<sup>2</sup> Chart







### **DELEUM BERHAD (5132)**

### C<sup>2</sup> Chart





| Period                   |            | Dividend<br>Received | Capital<br>Appreciation | Total Shareholder Return |         |
|--------------------------|------------|----------------------|-------------------------|--------------------------|---------|
|                          | 5 Days     |                      | +0.070                  | II.                      | +5.15 % |
| Short Term Return        | 10 Days    | 121                  | -9.020                  | l)                       | -1.28 % |
| 20 Days                  | 20 Days    | 12                   | +0.070                  | II.                      | +5.15 % |
| Medium Term Return 5 Mor |