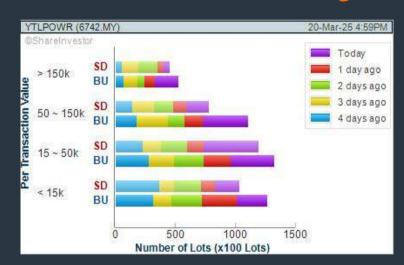

Volume type (1) greater than type (5) days average
- 3. Revenue ("000) select (more than) type (1) for the past select (1) financial year(s)
- 4. Is Shariah Compliant select NO
- 5. Moving Average Below Close select (MA) type (10) below close
- 6. Last Done Price select (more than) type (0.3)
  7. Moving Average Below Close select (EMA) type (5) below close
- > click Save Template > Create New Template type (Non-Shariah Hot Stocks) > click Create
- click Save Template as > select Non-Shariah Hot Stocks > click Save
- Sort By: Select (Vol.) Select (Desc.) Mouse over stock name > Charts > click C<sup>2</sup> Charts tab

or Volume Distribution

# YTL CORPORATION BERHAD (4677)

### C<sup>2</sup> Chart



# **Analysis**



### YTL POWER INTERNATIONAL BERHAD (6742)

### C<sup>2</sup> Chart







### **LEONG HUP INTERNATIONAL BERHAD (6633)**

### C<sup>2</sup> Chart







Disclaimer: The information on this page is provided as a service to readers. It does not constitute financial advice and/or any investment recommendations. Past performance is not indicative of future

An AlphaInvest Company

# We're Officially on TikTok & Son TikTok & So

Follow us now for more information!





### Price & Volume Distribution Charts (Over 3 trading days as at Yesterday)

**Technical Analysis** 

**DEFINITION:** Stocks with Technical Analysis showing Bullish Momentum and Price Uptrend

CHART GUIDE: Volume Distribution Chart is a statistical interpretation of the current sentiment on each stock in graphical format. The highest bar categorized as >150k is likely to be traded by institutions or