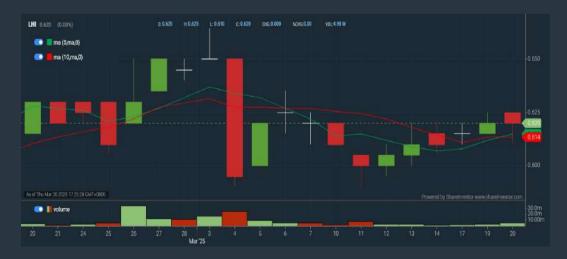

### **LEONG HUP INTERNATIONAL BERHAD (6633)**

### C<sup>2</sup> Chart

Disclaimer: The information on this page is provided as a service to readers. It does not constitute financial advice and/or any investment recommendations. Past performance is not indicative of future