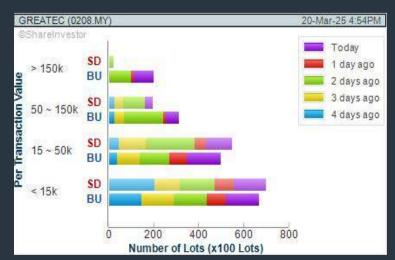

### **GREATECH TECHNOLOGY BERHAD (0208)** C<sup>2</sup> Chart

Disclaimer: The information on this page is provided as a service to readers. It does not constitute financial advice and/or any investment recommendations. Past performance is not indicative of future

CHART GUIDE: Volume Distribution Chart is a statistical interpretation of the current sentiment on each stock in graphical format. The highest bar categorized as >150k is likely to be traded by institutions or super dealers, while the lowest bar categorized as <15k usually represents retail investors. "Buy Up" refers to more buyers snatching up the lots queued at selling price. "Sell Down" refers to sellers selling their shares to the buying queue