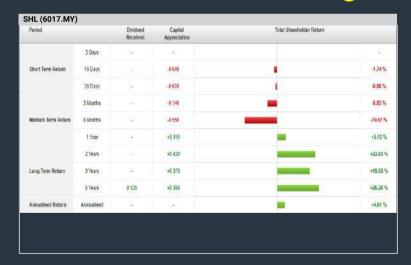

### **SHL CONSOLIDATED BERHAD (6017)**

### C<sup>2</sup> Chart

| Period                      |            | Dividend<br>Received | Capital<br>Approclation | Total Shareholder Return |        |
|-----------------------------|------------|----------------------|-------------------------|--------------------------|--------|
| .5                          | 5 Days     | 82                   | 821                     |                          | 21     |
| Short Term Return           | 10 Days    | 821                  | -0.015                  | _                        | -8.57  |
| 20 Days                     | 20 Days    | 8                    | -0.020                  | _                        | -11.41 |
| Medium Term Return 6 Months | 3 Months   | (2)                  | -0.03S                  |                          | -17.95 |
|                             | 6 Months   | 2                    | -0.045                  |                          | -21.95 |
|                             | 1 Year     |                      | -0.015                  | _                        | -8.57  |
| Long Tenn Return            | 2 Years    | 8                    | -0.030                  |                          | -16,79 |
|                             | 3 Years    | 8                    | -0.040                  | 45                       | -20.00 |
|                             | 5 Years    | 8                    | -b.100                  |                          | 31,46  |
| Annualised Return           | Annualised |                      |                         |                          | -8.25  |