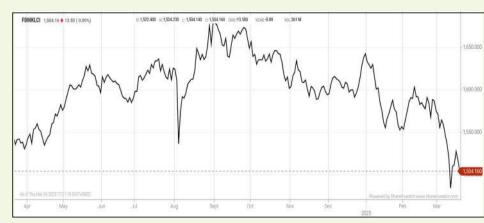

# **EYE ON THE MARKETS**

On Thursday (20Mar), the Ringgit closed at 4.4235 against the USD and 3.3171 to the Sing Dollar. On Monday (17Mar), the FBM KLCI opened at 1517.58. As at Thursday (20Mar) 5:00pm, the FBM KLCI closed down 13.42 points at 1504.16. Over in US, the overnight Dow Jones Industrial

Average closed down FRMICH 1,504154 1350 (0975) 11.31 points (-0.03%) to 41,953.32 whilst the NASDAQ shed 59.16 points (-0.33%) to 17,691.63.

KLCI 1 Year Chart