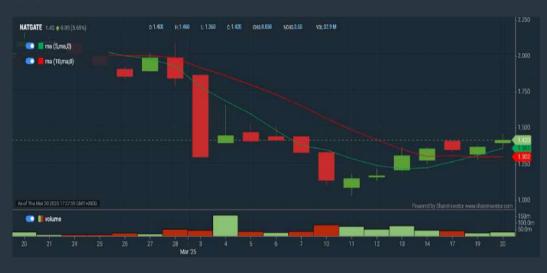

Conditions (Criteria Filters)**

- 1. Revenue ("000) select (more than) type (1) for the past select (1) financial year(s)
- 2. Average Volume type (1) days average volume greater than type
- 3. Last Done Price select (more than) type (0.3)
- 4. Is Shariah Compliant select Yes 5. RSI Overbought select RSI 1 above 99 for 1 days
- 6. Moving Average Below Close select (MA) type (10) below close
- 7. CCI Overbought select CCI (2) above (0) for (1) days
- > click Save Template > Create New Template type (Shariah Momentum Up Stocks) > click Create
- click Save Template as > select Shariah Momentum Up Stocks > click Save
- > click Screen Now (may take a few minutes)
- Sort By: Select (Vol) Select (Desc)

or Volume Distribution

### **NATIONGATE HOLDINGS BERHAD (0270)**

### C<sup>2</sup> Chart



# Analysis



### **TANCO HOLDINGS BERHAD (2429)** C<sup>2</sup> Chart







# **DAYANG ENTERPRISE HOLDINGS BERHAD (5141)**







Disclaimer: The information on this page is provided as a service to readers. It does not constitute financial advice and/or any investment recommendations. Past performance is not indicative of future



# **SHAREINVESTOR®**

An AlphaInvest Company

# Ultimate Guide to use ShareInvestor





Watch now!

# YOU WILL LEARN **HOW TO USE:**

- **Company Financials**
- **Market Screener**
- Company Insider **Trades**
- **Dividend Analysis**
- **Consensus Estimation** and more...



### Price & Volume Distribution Charts (as at Yesterday)

**Technical Analysis** 

**DEFINITION:** Stocks with Technical Analysis showing 5-days & 10-days Moving Average Price below Cl