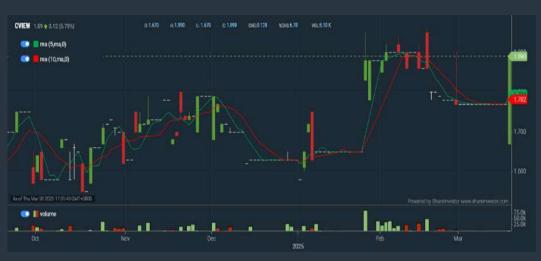

ct (1) financial year(s)
- 3.Gross Profit (Earnings) Margin select (more than) type (30) % for the past select (1) financial year(s)
- 4.Quality of Earnings select (more than) type (1) for the past select
- (1) financial year(s) 5.Total Shareholder Return - select (more than) type (5) % for the past select (3) financial year(s)
- 6. Total Shareholder Return - select (more than) type (5) % for the past select (5) financial year(s)
- > click Save Template > Create New Template type (Growth Companies) > click Create
- > click Save Template as > select Growth Companies > click Save
- > click Screen Now (may take a few minutes)
- > Sort By: Select (Revenue Growth) Select (Desc)
- > Mouse over stock name > Factsheet > looking for **Total Shareholder Return**



# **COUNTRY VIEW BERHAD (5049)**





### **IFCA MSC BERHAD (0023)**







## **WMG HOLDINGS BERHAD (6378)**





| WMG (6378.M        | Y)         |                      |                         |                          |           |
|--------------------|------------|----------------------|-------------------------|--------------------------|-----------|
| Period             |            | Dividend<br>Received | Capital<br>Appreciation | Total Shareholder Return |           |
|                    | 5 Days     | 8                    | 8                       |                          | Vi.       |
| Short Term Return  | 10 Days    | ¥                    | -0.005                  |                          | -1.23 %   |
|                    | 20 Days    | 127                  | -0.010                  |