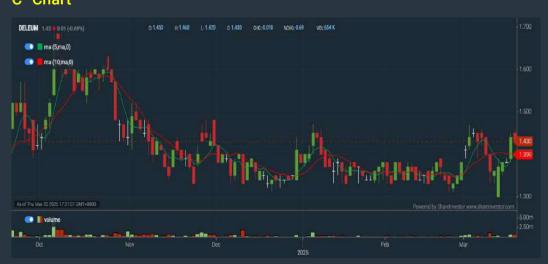

### **DELEUM BERHAD (5132)**

### C<sup>2</sup> Chart

| Period                   |            | Dividend<br>Received | Capital<br>Appreciation | Total Shareholder Return |         |
|--------------------------|------------|----------------------|-------------------------|--------------------------|---------|
|                          | 5 Days     |                      | +0.070                  | II.                      | +5.15 % |
| Short Term Return        | 10 Days    | 121                  | -9.020                  | l)                       | -1.28 % |
| 20 Days                  | 20 Days    | 12                   | +0.070                  | II.                      | +5.15 % |
| Medium Term Return 5 Mor | 3 Worths   | 12                   | +0.110                  | 1                        | +7.52 % |
|                          | 5 Wonths   | Ç.                   | +0.040                  | I,                       | +2.88 5 |
|                          | 1 Year     | 34                   | +0.030                  | T .                      | +2.14 9 |
|                          | 2 Years    | Ģ.                   | +0.530                  |                          | +58.89  |
| Long Term Return         | 3 Years    | 4                    | +0.790                  |                          | +123,44 |
|                          | 5 Years    | 0.032                | +0.975                  | les established          | +221.32 |
| Annualised Return        | Annualised | 34                   | 1980                    |                          | +26.30  |