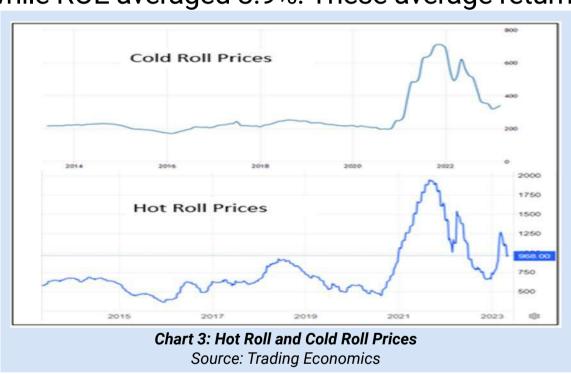

The 2021 and 2022 profits were externally driven in that Astino benefited from the spike in global steel prices as illustrated in Chart 3. But as can be seen, steel prices declined thereafter. This resulted in declining profits in 2023 despite growing revenue.