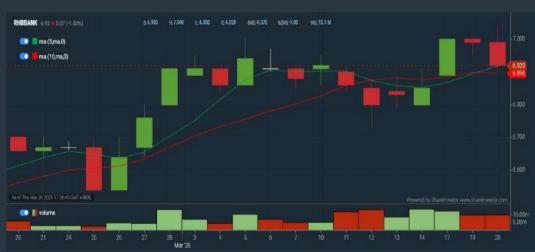

2. Moving Average Below Close select (MA) type (20) below close price for type (1) days
- 3. Average Volume type (5) days average volume type (10000) lots
- 4. Last Done Price select (more than) type (0.3) 5. Moving Average Below Close - select (MA) type (10) below close
- 6. Moving Average Bullish Crossover select (MA) type (5) crossed above select (MA) type (10)
- > click Save Template > Create New Template type (Non-Shariah Up-Trending Stocks) > click Create Click Save Template As > select Non-Shariah Up Trending
- > click Screen Now (may take a few minutes) Sort By: Select (Vol) Select (Desc)
- Mouse over stock name > Charts > click C2 Charts tab

### **TANCO HOLDINGS BERHAD (2429)**

### C<sup>2</sup> Chart



# **Analysis**



### **RHB BANK BERHAD (1066)**

### C<sup>2</sup> Chart







### **GENETEC TECHNOLOGY BERHAD (0104)**

### C<sup>2</sup> Chart







Disclaimer: The information on this page is provided as a service to readers. It does not constitute financial advice and/or any investment recommendations. Past performance is not indicative of future









VCI GLOBAL LIMITED (NASDAQ:VCIG)

# TEE OFF FOR HOPE

Since 2010, Make-A-Wish Malaysia has been granting wishes of critically ill children around the country.

Funds from this event will help us reach these critically ill children without delay.

# **BOOK NOW**

Date: Wednesday, 7 May 2025

Time: 1.30pm Tee Off

Venue: Tropicana GCR

Flight cost: RM6,000 (for 4 golfers)

Format of play:
Texas Scramble Stableford
System 36







# SHARE THE POWER OF A WISH

To find out more please contact:

Make-A-Wish Ma