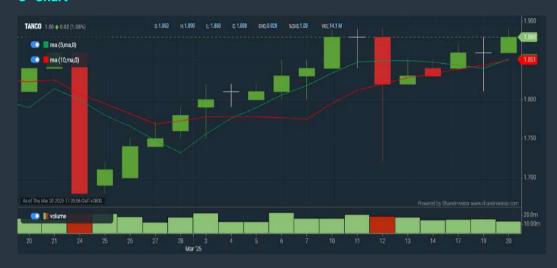

- 1. Revenue select (more than) type (1) for the past select (1) financial
- 2. Moving Average Below Close select (MA) type (20) below close price for type (1) days
- 3. Average Volume type (5) days average volume type (10000) lots
- 4. Last Done Price select (more than) type (0.3) 5. Moving Average Below Close - select (MA) type (10) below close
- 6. Moving Average Bullish Crossover select (MA) type (5) crossed above select (MA) type (10)
- > click Save Template > Create New Template type (Non-Shariah Up-Trending Stocks) > click Create Click Save Template As > select Non-Shariah Up Trending
- > click Screen Now (may take a few minutes) Sort By: Select (Vol) Select (Desc)
- Mouse over stock name > Charts > click C2 Charts tab

### **TANCO HOLDINGS BERHAD (2429)**

### C<sup>2</sup> Chart



# **Analysis**



### **RHB BANK BERHAD (1066)**

### C<sup>2</sup> Chart







### **GENETEC TECHNOLOGY BERHAD (0104)**

### C<sup>2</sup> Chart







Disclaimer: The information on this page is provided as a service to readers. It does not constitute financial advice and/or any investment recommendations. Past performance is not indicative of future









VCI GLOBAL LIMITED (NASDAQ:VCIG)

# TEE OFF FOR HOPE

Since 2010, Make-A-Wish Malaysia has been granting wishes of critically ill children around the country.

Funds from this event will help us reach these critically ill children without delay.

# **BOOK NOW**

Date: Wednesday, 7 May 2025

Time: 1.30pm Tee Off

Venue: Tropicana GCR

Flight cost: RM6,000 (for 4 golfers)

Format of play:
Texas Scramble Stableford
System 36