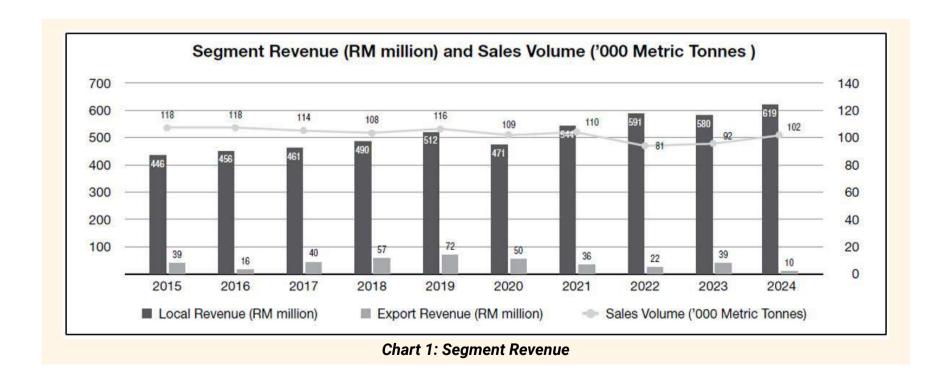

While the Group delivered revenue growth over the past decade, sales volume has declined. Refer to Chart 1. The increasing revenue with lower sales volume implies increasing unit selling prices.

Secondly, this is a Group where domestic sales accounted for the bulk of the revenue.

# **OPERATING PERFORMANCE**

Over the past 12 years, revenue grew at 2.1% CAGR while PAT grew at 1.8% CAGR. However, as shown in the left part of Chart 2, PAT was more volatile.

 The adverse performance in 2015 was mainly due to a decrease in overseas demand for products and lower profit margins.