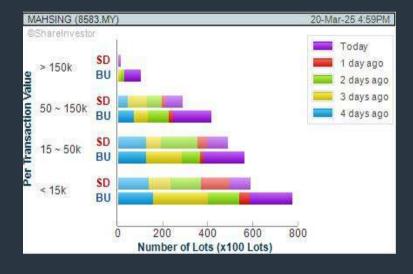

# **MAH SING GROUP BERHAD (8583)**

CHART GUIDE: Volume Distribution Chart is a statistical interpretation of the current sentiment on each stock in graphical format. The highest bar categorized as >150k is likely to be traded by institutions or super dealers, while the lowest bar categorized as <15k usually represents retail investors. "Buy Up" refers to more buyers snatching up the lots queued at selling price. "Sell Down" refers to sellers selling their shares to the buying queue