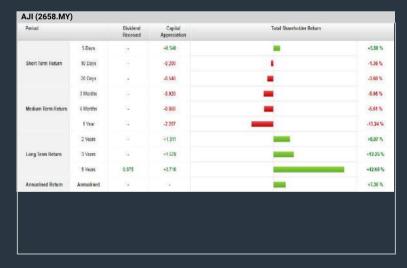

n) type (15) times now 2. CAGR of Net Earnings - select (more than) type (10) % for the past type (3) financial year(s)
- 3. Net Debt To Equity select (less than) type (1) for the past select (1) financial year(s)
- 4. Return On Equity (ROE) select (more than) type (10) % for the
- past select (1) financial year(s)
- > click Save Template > Create New Template type (Value Stock) > click Create
- > click Save Template as > select Value Companies >
- > click Screen Now (may take a few minutes)
- Sort by: Select (PE Ratio) Select (Ascending) > Mouse over stock name > Factsheet > looking for
- > Mouse over stock name > Charts > click C2 Charts tab

### **INGENIEUR GUDANG BERHAD (5178)**

### C<sup>2</sup> Chart



# Analysis



### **AJINOMOTO (M) BERHAD (2658)**

### C<sup>2</sup> Chart







### **SOLID AUTOMOTIVE BERHAD (5242)**

### C<sup>2</sup> Chart





| Period                      |            | Dividend<br>Received | Capital<br>Approclation | Total Shareholder Return |        |
|-----------------------------|------------|----------------------|-------------------------|--------------------------|--------|
| .5                          | 5 Days     | 82                   | 821                     |                          | 21     |
| Short Term Return           | 10 Days    | 821                  | -0.015                  | _                        | -8.57  |
| 20 Days                     | 20 Days    | 8                    | -0.020                  | _                        | -11.41 |
| Medium Term Return 6 Months | 3 Months   | (2)                  | -0.03S