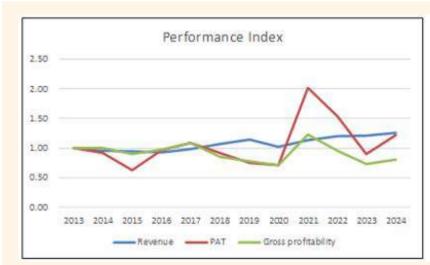

# **OPERATING PERFORMANCE**

Over the past 12 years, revenue grew at 2.1% CAGR while PAT grew at 1.8% CAGR. However, as shown in the left part of Chart 2, PAT was more volatile.

 The adverse performance in 2015 was mainly due to a decrease in overseas demand for products and lower profit margins.

**Chart 2: Performance Index and Returns** 

**Note:** The original analysis was prepared before the release of the 2024 audited results. As such, the 2024 values in this article and charts were based on the Jan 2024 LTM performance.

- The drop in 2019 was due to lower gross profit margins and a higher effective tax rate.
- The spike in PAT in 2021 was due to higher selling prices. This led to a gross profit margin of 22% compared to the 14% for the previous 2 years.

The 2021 and 2022 profits were externally driven in that Astino benefited from the spike in global steel prices as illustrated in Chart 3. But as can be seen, steel prices declined thereafter. This resulted in declining profits in 2023 despite growing revenue.

Over the past 12 years, there was hardly any growth in the returns. ROIC averaged 8.5% while ROE averaged 8.9%. These average returns

were around the current 8.4% WACC and 8.7% cost of equity. Comparing the returns and the cost of funds, I would say that it barely created shareholders' value.