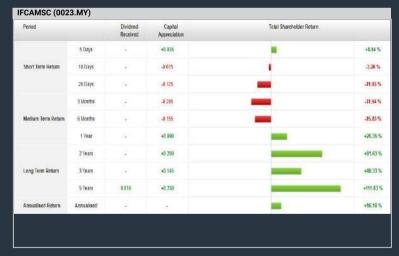

t (Earnings) Margin select (more than) type (30) % for the past select (1) financial year(s)
- 4.Quality of Earnings select (more than) type (1) for the past select
- (1) financial year(s) 5.Total Shareholder Return - select (more than) type (5) % for the past select (3) financial year(s)
- 6. Total Shareholder Return - select (more than) type (5) % for the past select (5) financial year(s)
- > click Save Template > Create New Template type (Growth Companies) > click Create
- > click Save Template as > select Growth Companies > click Save
- > click Screen Now (may take a few minutes)
- > Sort By: Select (Revenue Growth) Select (Desc)
- > Mouse over stock name > Factsheet > looking for **Total Shareholder Return**



# **COUNTRY VIEW BERHAD (5049)**





### **IFCA MSC BERHAD (0023)**







## **WMG HOLDINGS BERHAD (6378)**





| WMG (6378.M        | Y)         |                      |                         |                          |           |
|--------------------|------------|----------------------|-------------------------|--------------------------|-----------|
| Period             |            | Dividend<br>Received | Capital<br>Appreciation | Total Shareholder Return |           |
|                    | 5 Days     | 8                    | 8                       |                          | Vi.       |
| Short Term Return  | 10 Days    | ¥                    | -0.005                  |                          | -1.23 %   |
|                    | 20 Days    | 127                  | -0.010                  |                          | -2.53 %   |
|