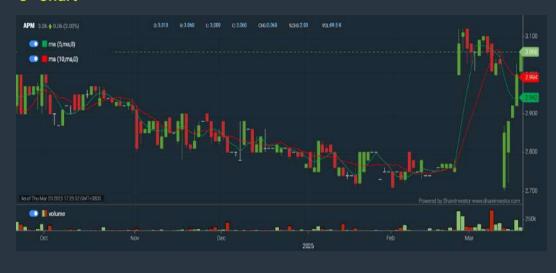

er Return - select (more than) type (5) % for the
- past select (3) financial year(s) 5. Total Shareholder Return - - select (more than) type (5) % for the past select (5) financial year(s)
- 6. CAGR of Dividend Per Share - select (less than) type
- (30) % for the past select (5) financial year(s)
  7. CAGR of Dividend Per Share – select (more than) type (1) % for the past select (5) financial year(s)
- > click Save Template > Create New Template type
- (Dividend Companies) > click Create > click Save Template as > select Dividend Companies >
  - > click Screen Now (may take a few minutes)
- > Sort By: Select (Dividend Yield) Select (Desc)
- > Mouse over stock name > Factsheet > looking for
- Total Shareholder Return

### **APM AUTOMOTIVE HOLDINGS BERHAD (5015)**

### C<sup>2</sup> Chart



# **Analysis**



### **SHL CONSOLIDATED BERHAD (6017)**

### C<sup>2</sup> Chart







### **DELEUM BERHAD (5132)**

### C<sup>2</sup> Chart





| Period                   |            | Dividend<br>Received | Capital<br>Appreciation | Total Shareholder Return |         |
|--------------------------|------------|----------------------|-------------------------|--------------------------|---------|
|                          | 5 Days     |                      | +0.070                  | II.                      | +5.15 % |
| Short Term Return        | 10 Days    | 121                  | -9.020                  | l)                       | -1.28 % |
| 20 Days                  | 20 Days    | 12                   | +0.070                  | II.                      | +5.15 % |
| Medium T