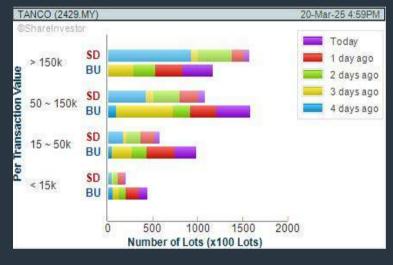

### **TANCO HOLDINGS BERHAD (2429)** C<sup>2</sup> Chart

### **TANCO HOLDINGS BERHAD (2429)**

### Price & Volume Distribution Charts (Over 3 trading days as at Yesterday)

**Technical Analysis** 

**DEFINITION:** Stocks with Technical Analysis showing Bullish Momentum and Price Uptrend

CHART GUIDE: Volume Distribution Chart is a statistical interpretation of the current sentiment on each stock in graphical format. The highest bar categorized as >150k is likely to be traded by institutions or super dealers, while the lowest bar categorized as <15k usually represents retail investors. "Buy Up" refers to more buyers snatching up the lots queued at selling price. "Sell Down" refers to sellers selling their shares to the buying queue.