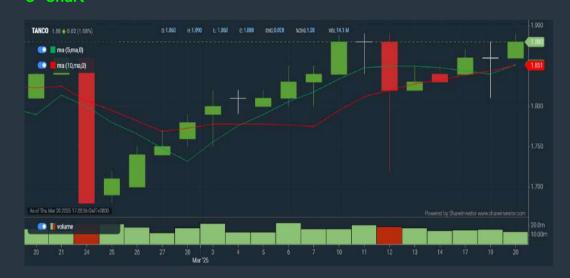

### **TANCO HOLDINGS BERHAD (2429)** C<sup>2</sup> Chart

### **TANCO HOLDINGS BERHAD (2429)**

### C<sup>2</sup> Chart