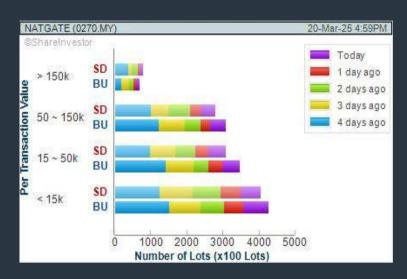

### **NATIONGATE HOLDINGS BERHAD (0270)**

### Price & Volume Distribution Charts (as at Yesterday)

**Technical Analysis** 

DEFINITION: Shariah compliant stocks with Technical Analysis showing 5-days & 10-days Moving Average Price below Yesterday's Close over past 3 days and with Volume Spike.

CHART GUIDE: Volume Distribution Chart is a statistical interpretation of the current sentiment on each stock in graphical format. The highest bar categorized as >150k is likely to be traded by institutions or super dealers, while the lowest bar categorized as <15k usually represents retail investors. "Buy Up" refers to more buyers snatching up the lots queued at selling price. "Sell Down" refers to sellers selling their shares to the buying queue