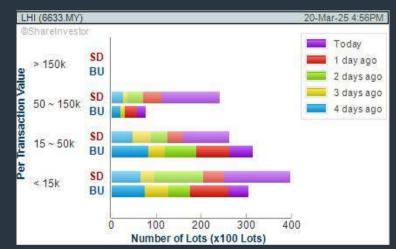

### **LEONG HUP INTERNATIONAL BERHAD (6633)**

### C<sup>2</sup> Chart

Disclaimer: The information on this page is provided as a service to readers. It does not constitute financial advice and/or any investment recommendations. Past performance is not indicative of future