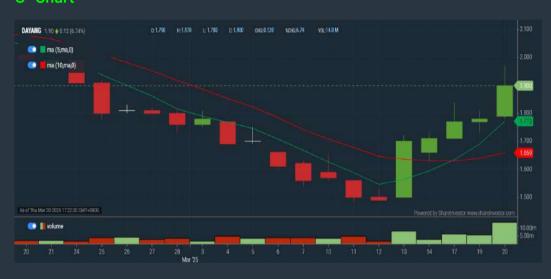

### **DAYANG ENTERPRISE HOLDINGS BERHAD (5141)**

### C<sup>2</sup> Chart

### **COMPANY BACKGROUND**

Dayang Enterprise Holdings Berhad is one of the earliest and most experienced providers of integrated services to the Oil and Gas industry. The Company's core business is in the Provision of Maintenance Services, Fabrication Operations, Hook-up and Commissioning, Chartering of Marine Vessels and Vessel Technical Specification.