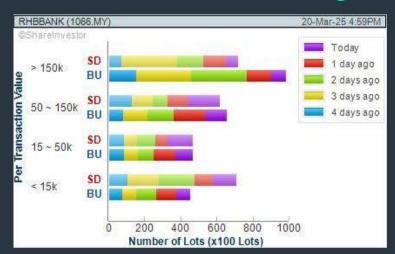

oving Average Below Close select (MA) type (20) below close price for type (1) days
- 3. Average Volume type (5) days average volume type (10000) lots
- 4. Last Done Price select (more than) type (0.3) 5. Moving Average Below Close - select (MA) type (10) below close
- 6. Moving Average Bullish Crossover select (MA) type (5) crossed above select (MA) type (10)
- > click Save Template > Create New Template type (Non-Shariah Up-Trending Stocks) > click Create Click Save Template As > select Non-Shariah Up Trending
- > click Screen Now (may take a few minutes) Sort By: Select (Vol) Select (Desc)
- Mouse over stock name > Charts > click C2 Charts tab

### **TANCO HOLDINGS BERHAD (2429)**

### C<sup>2</sup> Chart



# **Analysis**



### **RHB BANK BERHAD (1066)**

### C<sup>2</sup> Chart







### **GENETEC TECHNOLOGY BERHAD (0104)**

### C<sup>2</sup> Chart







Disclaimer: The information on this page is provided as a service to readers. It does not constitute financial advice and/or any investment recommendations. Past performance is not indicative of future









VCI GLOBAL LIMITED (NASDAQ:VCIG)

# TEE OFF FOR HOPE

Since 2010, Make-A-Wish Malaysia has been granting wishes of critically ill children around the country.

Funds from this event will help us reach these critically ill children without delay.

# **BOOK NOW**

Date: Wednesday, 7 May 2025

Time: 1.30pm Tee Off

Venue: Tropicana GCR

Flight cost: RM6,000 (for 4 golfers)

Format of play:
Texas Scramble Stableford
System 36







# SHARE THE POWER OF A WISH

To find out more please contact:

Make-A-Wish Malays