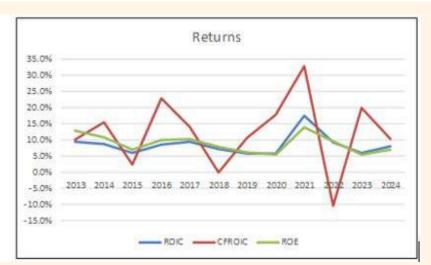

# **OPERATING PERFORMANCE**

Over the past 12 years, revenue grew at 2.1% CAGR while PAT grew at 1.8% CAGR. However, as shown in the left part of Chart 2, PAT was more volatile.

 The adverse performance in 2015 was mainly due to a decrease in overseas demand for products and lower profit margins.

**Chart 2: Performance Index and Returns** 

**Note:** The original analysis was prepared before the release of the 2024 audited results. As such, the 2024 values in this article and charts were based on the Jan 2024 LTM performance.

- The drop in 2019 was due to lower gross profit margins and a higher effective tax rate.
- The spike in PAT in 2021 was due to higher selling prices. This led to a gross profit margin of 22% compared to the 14% for the previous 2 years.

Over the past 12 years, there was hardly any growth in the returns. ROIC averaged 8.5% while ROE averaged 8.9%. These average returns

were around the current 8.4% WACC and 8.7% cost of equity. Comparing the returns and the cost of funds, I would say that it barely created shareholders' value.