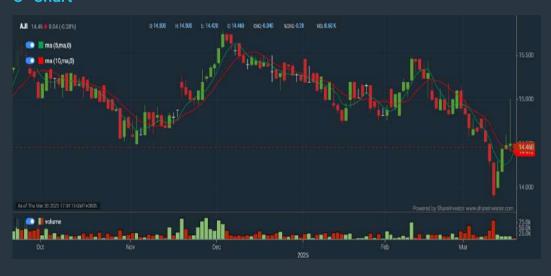

than) type (15) times now 2. CAGR of Net Earnings - select (more than) type (10) % for the past type (3) financial year(s)
- 3. Net Debt To Equity select (less than) type (1) for the past select (1) financial year(s)
- 4. Return On Equity (ROE) select (more than) type (10) % for the
- past select (1) financial year(s)
- > click Save Template > Create New Template type (Value Stock) > click Create
- > click Save Template as > select Value Companies >
- > click Screen Now (may take a few minutes)
- Sort by: Select (PE Ratio) Select (Ascending) > Mouse over stock name > Factsheet > looking for
- > Mouse over stock name > Charts > click C2 Charts tab

### **INGENIEUR GUDANG BERHAD (5178)**

### C<sup>2</sup> Chart



# Analysis



### **AJINOMOTO (M) BERHAD (2658)**

### C<sup>2</sup> Chart







### **SOLID AUTOMOTIVE BERHAD (5242)**

### C<sup>2</sup> Chart





| Period                      |            | Dividend<br>Received | Capital<br>Approclation | Total Shareholder Return |        |
|-----------------------------|------------|----------------------|-------------------------|--------------------------|--------|
| .5                          | 5 Days     | 82                   | 821                     |                          | 21     |
| Short Term Return           | 10 Days    | 821                  | -0.015                  | _                        | -8.57  |
| 20 Days                     | 20 Days    | 8                    | -0.020                  | _                        | -11.41 |
| Medium Term Return 6 Months | 3 Months   | (2)                  | -0.03S