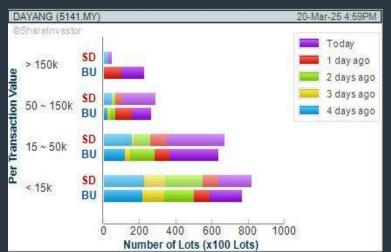

### **DAYANG ENTERPRISE HOLDINGS BERHAD (5141)**

CHART GUIDE: Volume Distribution Chart is a statistical interpretation of the current sentiment on each stock in graphical format. The highest bar categorized as >150k is likely to be traded by institutions or super dealers, while the lowest bar categorized as <15k usually represents retail investors. "Buy Up" refers to more buyers snatching up the lots queued at selling price. "Sell Down" refers to sellers selling their shares to the buying queue