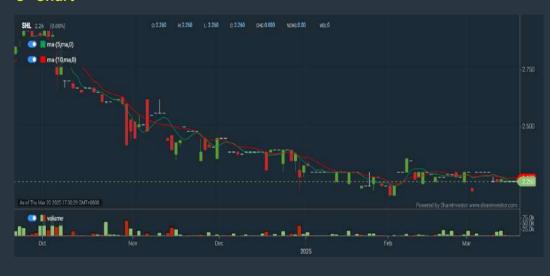

5. Total Shareholder Return - - select (more than) type (5) % for the past select (5) financial year(s)
- 6. CAGR of Dividend Per Share - select (less than) type
- (30) % for the past select (5) financial year(s)
  7. CAGR of Dividend Per Share – select (more than) type (1) % for the past select (5) financial year(s)
- > click Save Template > Create New Template type
- (Dividend Companies) > click Create > click Save Template as > select Dividend Companies >
  - > click Screen Now (may take a few minutes)
- > Sort By: Select (Dividend Yield) Select (Desc)
- > Mouse over stock name > Factsheet > looking for
- Total Shareholder Return

### **APM AUTOMOTIVE HOLDINGS BERHAD (5015)**

### C<sup>2</sup> Chart



# **Analysis**



### **SHL CONSOLIDATED BERHAD (6017)**

### C<sup>2</sup> Chart







### **DELEUM BERHAD (5132)**

### C<sup>2</sup> Chart





| Period                   |            | Dividend<br>Received | Capital<br>Appreciation | Total Shareholder Return |         |
|--------------------------|------------|----------------------|-------------------------|--------------------------|---------|
|                          | 5 Days     |                      | +0.070                  | II.                      | +5.15 % |
| Short Term Return        | 10 Days    | 121                  | -9.020                  | l)                       | -1.28 % |
| 20 Days                  | 20 Days    | 12                   | +0.070                  | II.                      | +5.15 % |
| Medium Term Return 5 Mor | 3 Worths   | 12                   | +0.110                  | 1