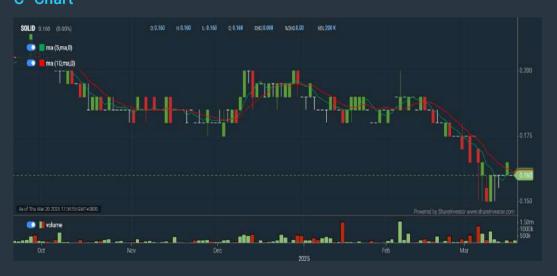

### **SOLID AUTOMOTIVE BERHAD (5242)**

### C<sup>2</sup> Chart

| Period                      |            | Dividend<br>Received | Capital<br>Approclation | Total Shareholder Return |        |
|-----------------------------|------------|----------------------|-------------------------|--------------------------|--------|
| .5                          | 5 Days     | 82                   | 821                     |                          | 21     |
| Short Term Return           | 10 Days    | 821                  | -0.015                  | _                        | -8.57  |
| 20 Days                     | 20 Days    | 8                    | -0.020                  | _                        | -11.41 |
| Medium Term Return 6 Months | 3 Months   | (2)                  | -0.03S                  |                          | -17.95 |
|                             | 6 Months   | 2                    | -0.045                  |                          | -21.95 |
|                             | 1 Year     |                      | -0.015                  | _                        | -8.57  |
| Long Tenn Return            | 2 Years    | 8                    | -0.030                  |                          | -16,79 |
|                             | 3 Years    | 8                    | -0.040                  | 45                       | -20.00 |
|                             | 5 Years    | 8                    | -b.100                  |                          | 31,46  |
| Annualised Return           | Annualised |                      |                         |                          | -8.25  |