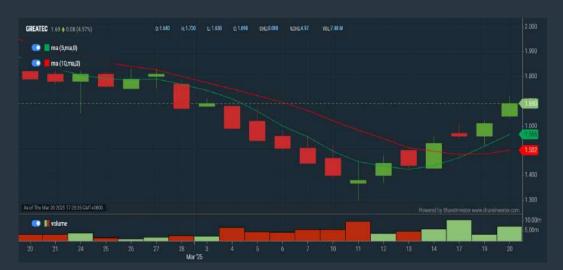

### **GREATECH TECHNOLOGY BERHAD (0208)** C<sup>2</sup> Chart

Disclaimer: The information on this page is provided as a service to readers. It does not constitute financial advice and/or any investment recommendations. Past performance is not indicative of future