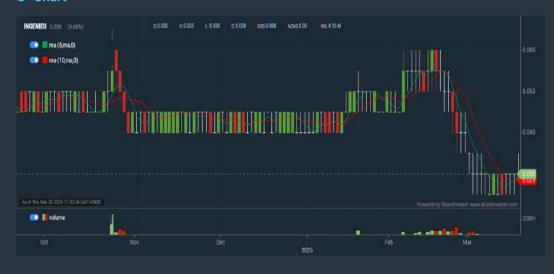

### Price & Total Shareholder Return (as at Yesterday)

**Fundamental Analysis** 

**DEFINITION:** Share price of a company trading at a lower price as compared to its fundamentals (FA) such as financial performance and dividend, allowing it to be attractive to value investors.

### **INGENIEUR GUDANG BERHAD (5178)**

### C<sup>2</sup> Chart