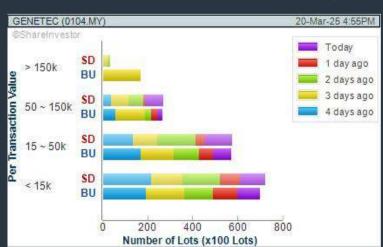

### Price & Volume Distribution Charts (Over 3 trading days as at Yesterday)

**Technical Analysis** 

**DEFINITION:** Stocks with Technical Analysis showing Bullish Momentum and Price Uptrend

CHART GUIDE: Volume Distribution Chart is a statistical interpretation of the current sentiment on each stock in graphical format. The highest bar categorized as >150k is likely to be traded by institutions or super dealers, while the lowest bar categorized as <15k usually represents retail investors. "Buy Up" refers to more buyers snatching up the lots queued at selling price. "Sell Down" refers to sellers selling their shares to the buying queue.

### **GENETEC TECHNOLOGY BERHAD (0104)**

### C<sup>2</sup> Chart

Disclaimer: The information on this page is provided as a service to readers. It does not constitute financial advice and/or any investment recommendations. Past performance is not indicative of future