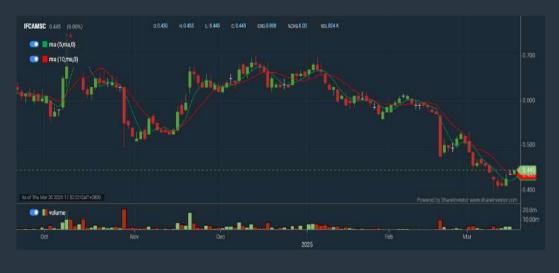

rofit (Earnings) Margin select (more than) type (30) % for the past select (1) financial year(s)
- 4.Quality of Earnings select (more than) type (1) for the past select
- (1) financial year(s) 5.Total Shareholder Return - select (more than) type (5) % for the past select (3) financial year(s)
- 6. Total Shareholder Return - select (more than) type (5) % for the past select (5) financial year(s)
- > click Save Template > Create New Template type (Growth Companies) > click Create
- > click Save Template as > select Growth Companies > click Save
- > click Screen Now (may take a few minutes)
- > Sort By: Select (Revenue Growth) Select (Desc)
- > Mouse over stock name > Factsheet > looking for **Total Shareholder Return**



# **COUNTRY VIEW BERHAD (5049)**





### **IFCA MSC BERHAD (0023)**







## **WMG HOLDINGS BERHAD (6378)**





| WMG (6378.M        | Y)         |                      |                         |                          |           |
|--------------------|------------|----------------------|-------------------------|--------------------------|-----------|
| Period             |            | Dividend<br>Received | Capital<br>Appreciation | Total Shareholder Return |           |
|                    | 5 Days     | 8                    | 8                       |                          | Vi.       |
| Short Term Return  | 10 Days    | ¥                    | -0.005                  |                          | -1.23 %   |
|                    | 20 Days    | 127                  | -0.010                  |                          | -2.53 %   |
|