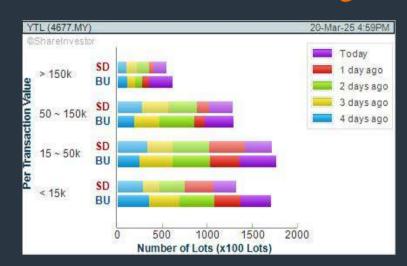

# YTL CORPORATION BERHAD (4677)

CHART GUIDE: Volume Distribution Chart is a statistical interpretation of the current sentiment on each stock in graphical format. The highest bar categorized as >150k is likely to be traded by institutions or super dealers, while the lowest bar categorized as <15k usually represents retail investors. "Buy Up" refers to more buyers snatching up the lots queued at selling price. "Sell Down" refers to sellers selling their shares to the buying queue.