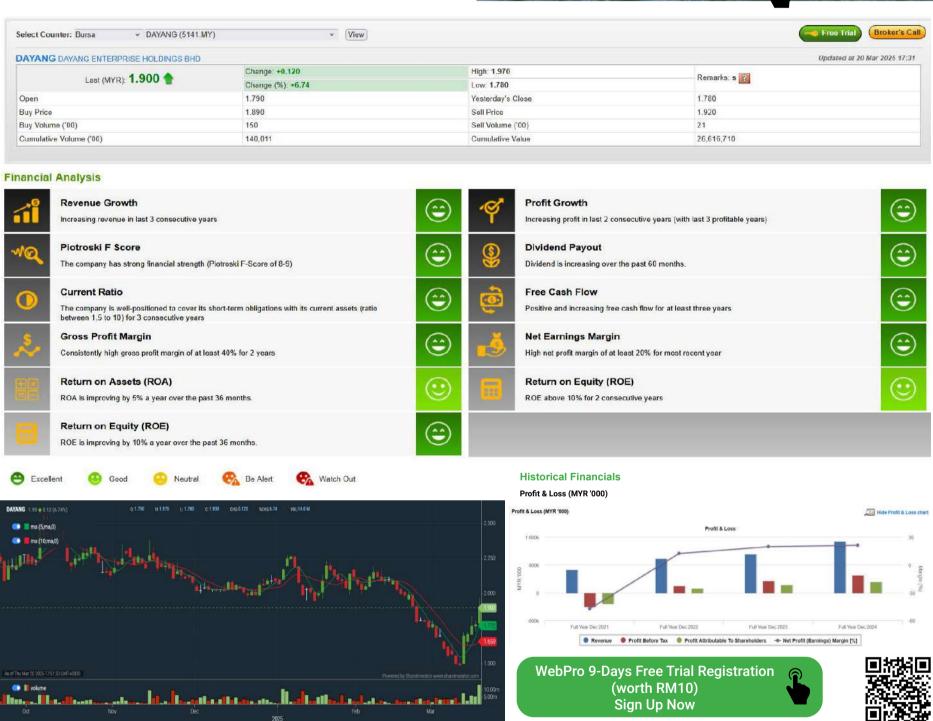

### **DAYANG ENTERPRISE HOLDINGS BERHAD (5141)**

### **COMPANY BACKGROUND**

Dayang Enterprise Holdings Berhad is one of the earliest and most experienced providers of integrated services to the Oil and Gas industry. The Company's core business is in the Provision of Maintenance Services, Fabrication Operations, Hook-up and Commissioning, Chartering of Marine Vessels and Vessel Technical Specification.