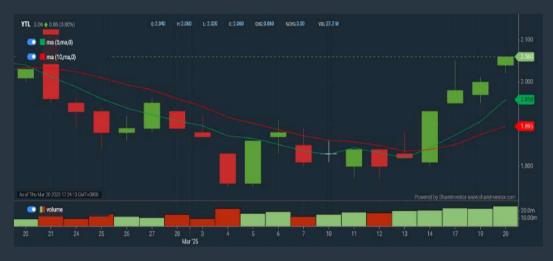

rage Below Close select (MA) type (5) below close price for type (3) days
- 2. Volume Spike Volume type (1) greater than type (5) days average
- 3. Revenue ("000) select (more than) type (1) for the past select (1) financial year(s)
- 4. Is Shariah Compliant select NO
- 5. Moving Average Below Close select (MA) type (10) below close
- 6. Last Done Price select (more than) type (0.3)
  7. Moving Average Below Close select (EMA) type (5) below close
- > click Save Template > Create New Template type (Non-Shariah Hot Stocks) > click Create
- click Save Template as > select Non-Shariah Hot Stocks > click Save
- Sort By: Select (Vol.) Select (Desc.) Mouse over stock name > Charts > click C<sup>2</sup> Charts tab

or Volume Distribution

# YTL CORPORATION BERHAD (4677)

### C<sup>2</sup> Chart



# **Analysis**



### YTL POWER INTERNATIONAL BERHAD (6742)

### C<sup>2</sup> Chart







### **LEONG HUP INTERNATIONAL BERHAD (6633)**

### C<sup>2</sup> Chart







Disclaimer: The information on this page is provided as a service to readers. It does not constitute financial advice and/or any investment recommendations. Past performance is not indicative of future

An AlphaInvest Company

# We're Officially on TikTok & Son TikTok & So

Follow us now for more information!





### Price & Volume Distribution Charts (Over 3 trading days as at Yesterday)

**Technical Analysis** 

**DEFINITION:** Stocks with Technical Analysis showing Bullish Momentum and Price Uptrend

CHART GUIDE: Volume Distribution Chart is a statistical interpretation of the current sentiment on each stock in graph