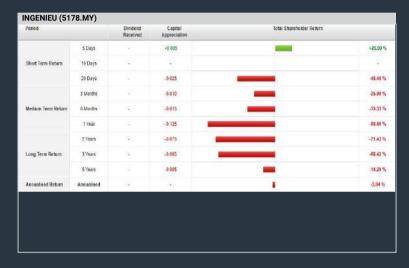

y

### **B. Conditions**

- 1. Price Earnings Ratio select (less than) type (15) times now 2. CAGR of Net Earnings - select (more than) type (10) % for the past type (3) financial year(s)
- 3. Net Debt To Equity select (less than) type (1) for the past select (1) financial year(s)
- 4. Return On Equity (ROE) select (more than) type (10) % for the
- past select (1) financial year(s)
- > click Save Template > Create New Template type (Value Stock) > click Create
- > click Save Template as > select Value Companies >
- > click Screen Now (may take a few minutes)
- Sort by: Select (PE Ratio) Select (Ascending) > Mouse over stock name > Factsheet > looking for
- > Mouse over stock name > Charts > click C2 Charts tab

### **INGENIEUR GUDANG BERHAD (5178)**

### C<sup>2</sup> Chart



# Analysis



### **AJINOMOTO (M) BERHAD (2658)**

### C<sup>2</sup> Chart







### **SOLID AUTOMOTIVE BERHAD (5242)**

### C<sup>2</sup> Chart





| Period                      |            | Dividend<br>Received | Capital<br>Approclation | Total Shareholder Return |        |
|-----------------------------|------------|----------------------|-------------------------|--------------------------|--------|
| .5                          | 5 Days     | 82                   | 821                     |                          | 21     |
| Short Term Return           | 10 Days    | 821                  | -0.015                  | _                        | -8.57  |
| 20 Days                     | 20 Days    | 8                    | -0.020                  | _                        | -11.41 |
| Medium Te