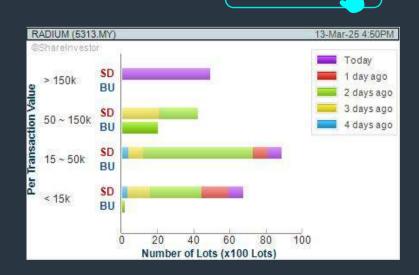

#### **MMAG HOLDINGS BERHAD (0034)**

C<sup>2</sup> Chart

**RADIUM DEVELOPMENT BERHAD (5313)** 

13-Mar-25 4:55PM MMAG (0034.MY) Today SD 📕 1 day ago > 150k BU Transaction Value 2 days ago 3 davs ado SD 50~150k 4 days ago BU SD 15~50k BU Per SD < 15k BU 100 150 200 250 300 0 50 Number of Lots (x100 Lots)