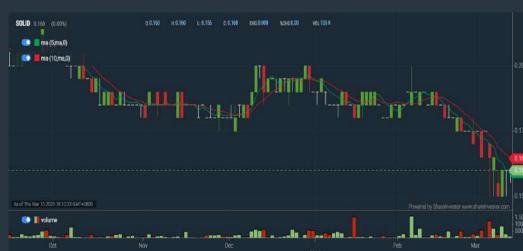

#### AJINOMOTO (M) BERHAD (2658)

C<sup>2</sup> Chart

**SOLID AUTOMOTIVE BERHAD (5242)** 

C<sup>2</sup> Chart

Analysis

SOLID (5242.MY) Capita 5 Days -0.015 8.67 % -0.815 -8.57 % 20 Days -0.030 15.79 % -0.040 -20.00 % 3 Months -0.045 21.95 % 6 Months -0.020 -11.11 % l Yes -0.025 13.51 % 2 Years -0.040 -24.00 % -0.138 5 Year 44.83 % 41.21 % Annuali