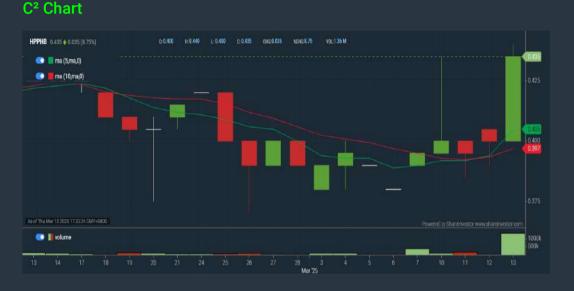

# HPP HOLDINGS BERHAD (0228)

#### Price & Volume Distribution Charts (as at Yesterday)

**DEFINITION:** Shariah compliant stocks with Technical Analysis showing 5-days & 10-days Moving Average Price below Yesterday's Close over past 3 days and with Volume Spike.

CHART GUIDE: Volume Distribution Chart is a statistical interpretation of the current sentiment on each stock in graphical format. The highest bar categorized as >150k is likely to be traded by institutions or super dealers, while the lowest bar categorized as <15k usually represents retail investors. "Buy Up" refers to more buyers snatching up the lots queued at selling price. "Sell Down" refers to sellers selling their shares to the buying queue