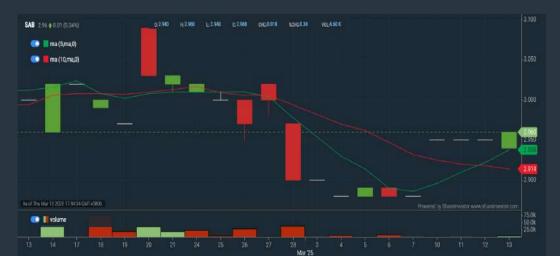

## SOUTHERN ACIDS (M) BERHAD (5134)

C<sup>2</sup> Chart

Disclaimer: The information on this page is provided as a service to readers. It does not constitute financial advice and/or any investment recommendations. Past performance is not indicative of future results. We assume no liability for damages resulting from or arising out of the use of such information. It would be best if you did your own research to make your personal investment decisions