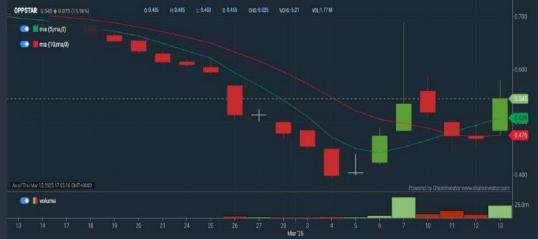

#### **OPPSTAR BERHAD (0275)** C<sup>2</sup> Chart

Disclaimer: The information on this page is provided as a service to readers. It does not constitute financial advice and/or any investment recommendations. Past performance is not indicative of future

#### Price & Volume Distribution Charts (as at Yesterday)

DEFINITION: Shariah compliant stocks with Technical Analysis showing Bullish Momentum and Price Uptrend. The share price closed at the highest price yesterday. The typical price was higher than the previous day's typical price.

CHART GUIDE: Volume Distribution Chart is a statistical interpretation of the current sentiment on each stock in graphical format. The highest bar categorized as >150k is likely to be traded by institutions or super dealers, while the lowest bar categorized as <15k usually represents retail investors. "Buy Up" refers to more buyers snatching up the lots queued at selling price. "Sell Down" refers to sellers selling their shares to the buying queue.