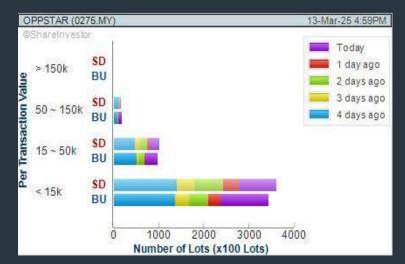

#### **OPPSTAR BERHAD (0275)** C<sup>2</sup> Chart

Disclaimer: The information on this page is provided as a service to readers. It does not constitute financial advice and/or any investment recommendations. Past performance is not indicative of future

CHART GUIDE: Volume Distribution Chart is a statistical interpretation of the current sentiment on each stock in graphical format. The highest bar categorized as >150k is likely to be traded by institutions or super dealers, while the lowest bar categorized as <15k usually represents retail investors. "Buy Up" refers to more buyers snatching up the lots queued at selling price. "Sell Down" refers to sellers selling their shares to the buying queue.