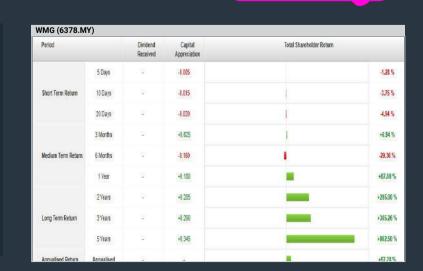

#### IFCA MSC BERHAD (0023)

C<sup>2</sup> Chart

WMG HOLDINGS BERHAD (6378)

C<sup>2</sup> Chart

Analysis

Disclaimer: The information on this page is provided as a service to readers. It does not constitute financial advice and/or any investment recommendations. Past performance is not indicative of future results. We assume no liability for damages resulting from or arising out of the use of such information. It would be best if you did your own research to make your personal investment decisions wisely or consult a licenced investment advisor.