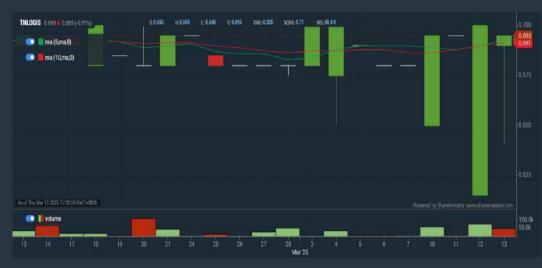

#### TIONG NAM LOGISTICS HOLDINGS (8397) C<sup>2</sup> Chart

#### TNLOGIS (8397.MY) 13-Mar-25 4:50PM Today SD 1 day ago > 150k BU **Tansaction Value** 🛛 2 days ago 3 days ago SD 50~150k 4 days ago BU SD 15~50k BU Jer SD < 15k BU 300 700 0 100 500 Number of Lots