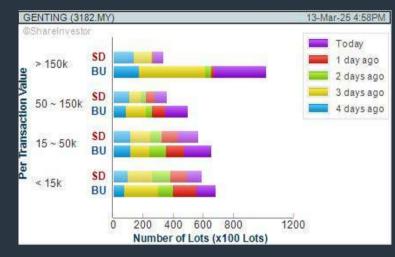

#### **GENTING BERHAD (3182)**

CHART GUIDE: Volume Distribution Chart is a statistical interpretation of the current sentiment on each stock in graphical format. The highest bar categorized as >150k is likely to be traded by institutions or super dealers, while the lowest bar categorized as <15k usually represents retail investors. "Buy Up" refers to more buyers snatching up the lots queued at selling price. "Sell Down" refers to sellers selling their shares to the buying queue