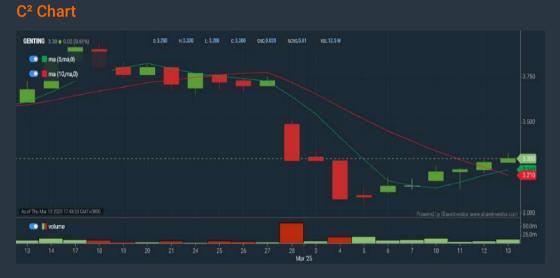

#### **GENTING BERHAD (3182)**

#### **Top Gainers** (over 5 Trading days as at Yesterday)

| Name    | Price (RM) | Change (RM) |
|---------|------------|-------------|
| PIE     | 3.550      | +0.330      |
| HLIND   | 13.380     | +0.300      |
| РРВ     | 11.600     | +0.260      |
| MPI     | 17.500     | +0.200      |
| ТТVНВ   | 0.540      | +0.150      |
| D&O     | 1.450      | +0.140      |
| CHGP    | 2.230      | +0.100      |
| FRONTKN | 3.600      | +0.100      |
| GENTING | 3.250      | +0.100      |
| SGBHD   | 0.250      | +0.100      |