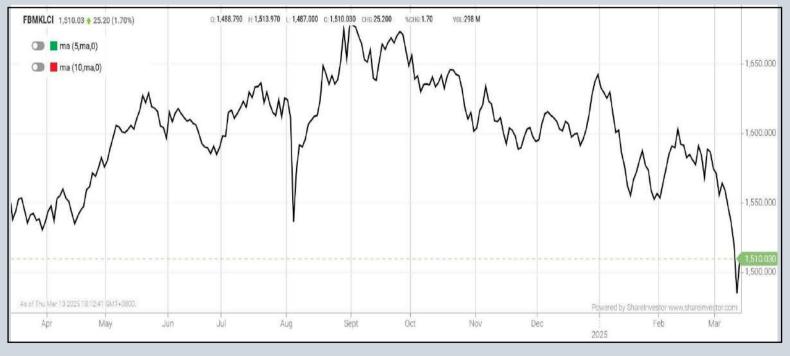

# **MARKET SENTIMENTS**

IRB, MyDigital ID strengthen cooperation to accelerate digital identity adoption

Gig Workers Bill aims to make SOCSO contribution mandatory – Steven Sim

FRIDAY MARCH 14 2025 Invest |2