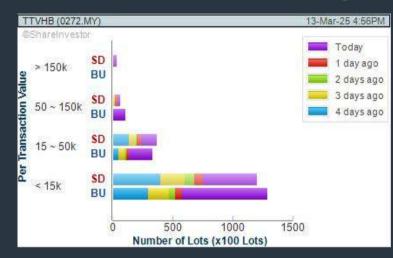

#### TNLOGIS (8397.MY) 13-Mar-25 4:50PM Today SD 1 day ago > 150k BU **Tansaction Value** 🛛 2 days ago 3 days ago SD 50~150k 4 days ago BU SD 15~50k BU Jer SD < 15k BU 300 700 0 100 500 Number of Lots