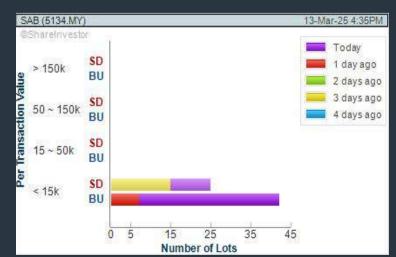

#### Price & Volume Distribution Charts (as at Yesterday)

**DEFINITION:** Shariah compliant stocks with Technical Analysis showing 5-days & 10-days Moving Average Price below Yesterday's Close over past 3 days and with Volume Spike.

CHART GUIDE: Volume Distribution Chart is a statistical interpretation of the current sentiment on each stock in graphical format. The highest bar categorized as >150k is likely to be traded by institutions or super dealers, while the lowest bar categorized as <15k usually represents retail investors. "Buy Up" refers to more buyers snatching up the lots queued at selling price. "Sell Down" refers to sellers selling their shares to the buying queue

## SOUTHERN ACIDS (M) BERHAD (5134)

C<sup>2</sup> Chart

Disclaimer: The information on this page is provided as a service to readers. It does not constitute financial advice and/or any investment recommendations. Past performance is not indicative of future results. We assume no liability for damages resulting from or arising out of the use of such information. It would be best if you did your own research to make your personal investment decisions