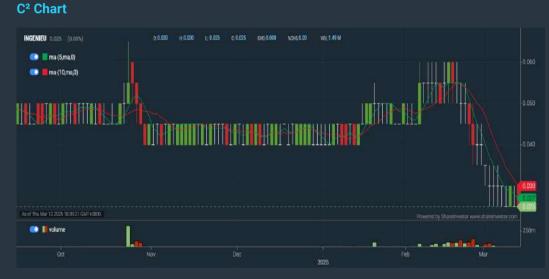

#### B. Conditions

- 1. Price Earnings Ratio select (less than) type (15) times now 2. CAGR of Net Earnings - select (more than) type (10) % for the
- past type (3) financial year(s)
- 3. Net Debt To Equity select (less than) type (1) for the past
- select (1) financial year(s) 4. Return On Equity (ROE) - select (more than) type (10) % for the
- past select (1) financial year(s)

> click Save Template > Create New Template type (Value Stock) > click Create > click Save Template as > select Value Companies >

- click Save > click Screen Now (may take a few minutes)
- Sort by: Select (PE Ratio) Select (Ascending) > Mouse over stock name > Factsheet > looking for
- Total Shareholder Return > Mouse over stock name > Charts > click C2 Charts tab

Analysis

**INGENIEUR GUDANG BERHAD (5178)** 



#### AJINOMOTO (M) BERHAD (2658)

C<sup>2</sup> Chart



**SOLID AUTOMOTIVE BERHAD (5242)** 

C<sup>2</sup> Chart





Analysis



SOLID (5242.MY) Capita 5 Days -0.015 8.67 % -0.815 -8.57 % 20 Days -0.030 15.79 % -0.040 -20.00 % 3 Months -0.045 21.95 % 6 Months -0.020 -11.11 % l Yes -0.025 13.51 % 2 Years -0.040 -24.00 % -0.138 5 Year 44.83 % 41.21 % Annuali

Analysis

# Disclaimer: The information on this page is provided as a service to readers. It does not constitute financial advice and/or any investment recommendations. Past performance is not indicative of future

Long Term

Invest |13

#### **Fundamental Analysis**

# **GROWTH STOCKS**

A.Criteria

#### Price & Total Shareholder Return (as at Yesterday)

**DEFINITION:** Company revenue is growing and making good quality of earning