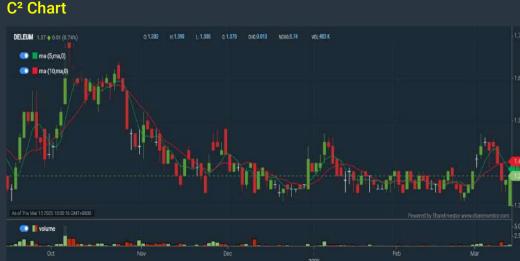

# SHL CONSOLIDATED BERHAD (6017)

C<sup>2</sup> Chart

-0.480 6 Months 1 Year +0.070 2'Years +0.470 3 Year +0.370 S Years +0.420 0.120 Annualised Return Annualise 

5 Days

10 Days

20 Days

3 Month

**DELEUM BERHAD (5132)** 