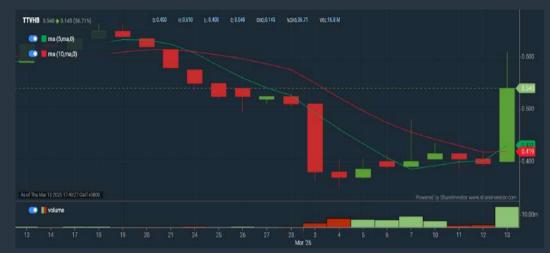

#### TNLOGIS (8397.MY) 13-Mar-25 4:50PM Today SD 1 day ago > 150k BU **Tansaction Value** 🛛 2 days ago 3 days ago SD 50~150k 4 days ago BU SD 15~50k BU Jer SD < 15k BU 300 700 0 100 500 Number of Lots