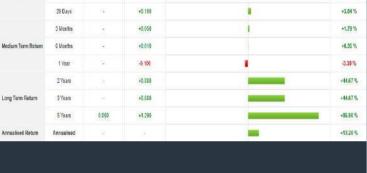

| Period             |            | Dividend<br>Received | Capital<br>Appreciation | Total Shareholder Return |         |
|--------------------|------------|----------------------|-------------------------|--------------------------|---------|
|                    | 5 Days     | 64                   | -0.000                  | 1                        | -5.52 % |
| Short Term Return  | 10 Days    | 141                  | +0.040                  |                          | +3.01 9 |
|                    | 20 Days    | 14                   | +0.010                  |                          | +0.74 9 |
| Medium Term Return | 3 Wonths   | 621                  | -0.010                  | 1                        | -0.72 % |
|                    | 6 Months   | 24                   | -0.020                  | 1                        | -1.44 % |
|                    | 1 Year     | 24                   | +0.080                  | 1                        | +6.20 9 |
|                    | 2 Years    | 34                   | +0.465                  | -                        | +51.38  |
| Long Term Return   | 3 Years    | 34                   | +0.810                  |                          | +144.64 |
|                    | 5 Years    | 0.032                | +1.010                  |                          | +278.92 |
| Annualised Return  | Annualised | 34                   | 340                     |                          | +30.53  |