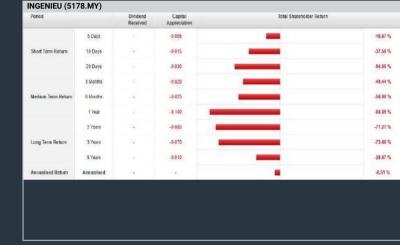

more than) type (10) % for the
- past type (3) financial year(s)
- 3. Net Debt To Equity select (less than) type (1) for the past
- select (1) financial year(s) 4. Return On Equity (ROE) - select (more than) type (10) % for the
- past select (1) financial year(s)

> click Save Template > Create New Template type (Value Stock) > click Create > click Save Template as > select Value Companies >

- click Save > click Screen Now (may take a few minutes)
- Sort by: Select (PE Ratio) Select (Ascending) > Mouse over stock name > Factsheet > looking for
- Total Shareholder Return > Mouse over stock name > Charts > click C2 Charts tab

Analysis

**INGENIEUR GUDANG BERHAD (5178)** 



#### AJINOMOTO (M) BERHAD (2658)

C<sup>2</sup> Chart



**SOLID AUTOMOTIVE BERHAD (5242)** 

C<sup>2</sup> Chart





Analysis



SOLID (5242.MY) Capita 5 Days -0.015 8.67 % -0.815 -8.57 % 20 Days -0.030 15.79 % -0.040 -20.00 % 3 Months -0.045 21.95 % 6 Months -0.020 -11.11 % l Yes -0.025 13.51 % 2 Years -0.040 -24.00 % -0.138 5 Year 44.83 % 41.21 % Annuali

Analysis

# Disclaimer: The information on this page is provided as a service to readers. It does not constitute financial advice and/or any investment recommendations. Past performance is not indicative of future

Long Term

Invest |13

#### **Fundamental Analysis**

# **GROWTH STOCKS**

A.Criteria

#### Price & Total Shareholder Return (as at Yesterday)

**DEFINITION:** Company revenue is growing and making good quality of earnings with positive Free Cash Flow.

**CHART GUIDE:** Total Shareholder Return (TSR) combines share price appreciation and