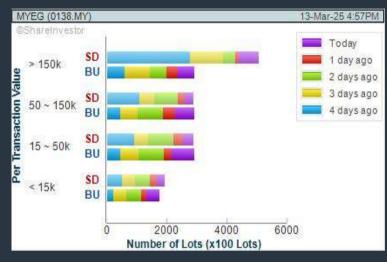

Technical Analysis

8

- Up Stocks > click Save click Screen Now (may take a few minutes)
- Sort By: Select (Vol) Select (Desc)
- or Volume Distribution

Analysis

MY E.G. SERVICES BERHAD (0138) C<sup>2</sup> Chart

CHART GUIDE: Volume Distribution Chart is a statistical interpretation of the current sentiment on each stock in graphical format. The highest bar categorized as >150k is likely to be traded by institutions or super dealers, while the lowest bar categorized as <15k usually represents retail investors. "Buy Up" refers to more buyers snatching up the lots queued at selling price. "Sell Down" refers to sellers selling their shares to the buying queue.