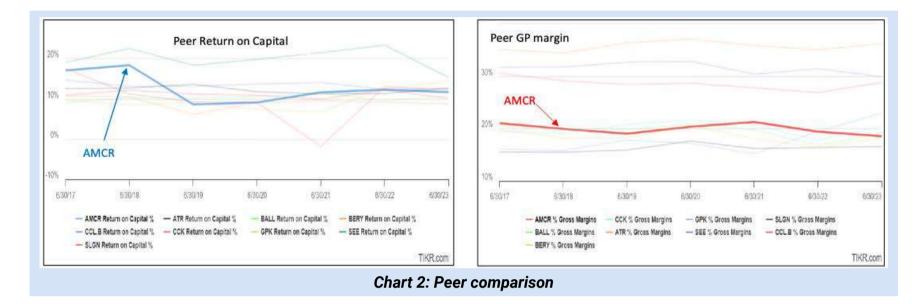

# **PEER COMPARISON**

I compared Amcor's performance with some listed global peers based on 2 metrics - Return on capital and gross profit margin. Refer to Chart 2.

#### BEHIND THE TICKER: DECODING COMPANY FUNDAMENTALS

- Amcor's return on capital was about the panel average.
- Amcor's gross profit margin was in the lower half of the panel performance.

Amcor's return on capital and gross profit margin are not industryleading. But some peers did worse.