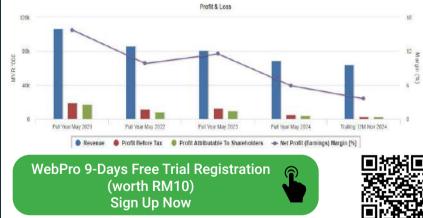

#### **COMPANY BACKGROUND**

HPP Holdings Berhad provides packaging services ranging from pre-press, press to post-press. The Company provides printing and production of paper-based packing corrugated and non-corrugated packaging. The company also does others such as brochures, leaflet, labels and paper bags as well as trading and production of rigid boxes.

| Last (MYR): <b>0.435 👚</b> | Change: +0.035    | High: 0.440<br>Low: 0.400 | Remarks: - |  |
|----------------------------|-------------------|---------------------------|------------|--|
|                            | Change (%): +8.75 |                           |            |  |
| Open                       | 0.400             | Yesterday's Close         | 0.400      |  |
| Buy Price                  | 0.435             | Sell Price                | 0.440      |  |
| Buy Volume ('00)           | 78                | Sell Volume ('00)         | 2,125      |  |
| Cumulative Volume (00)     | 13.630            | Cumulative Value          | 581,647    |  |

#### **Financial Analysis**

Period

Short Term Return

Medium Term Return

Long Term Return

Annualised Return

|                                                                                                                                                                  | Profit Growth Profit down sharply in latest year (< 35%) (with last 3 profitable years) |
|------------------------------------------------------------------------------------------------------------------------------------------------------------------|-----------------------------------------------------------------------------------------|
| Dividend Payout         Image: Construction of the past 60 months.         Image: Construction of the past 60 months.                                            | Cash Ratio<br>Good cash ratio of at least 0.8 for 3 consecutive years                   |
| Current Ratio<br>The company is well-positioned to cover its short-term obligations with its current assets (ratio<br>between 1.5 to 10) for 3 consecutive years | Gross Profit Margin<br>Low gross profit margin for 3 years                              |