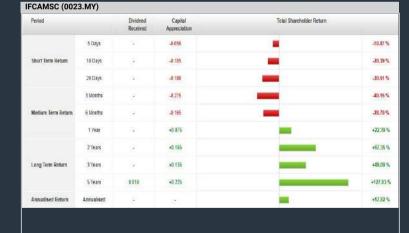

Analysis

| Period             |            | Dividend<br>Received | Capital<br>Appreciation | Total Shareholder Return |     |
|--------------------|------------|----------------------|-------------------------|--------------------------|-----|
|                    | 5 Days     | 34                   | 880                     |                          |     |
| Short Term Return  | 10 Days    | 52                   | -0.010                  | 1                        | 4   |
|                    | 20 D#/s    | S41                  | -0.050                  | 18 C                     | -   |
|                    | 3 Months   | 8                    | +0.070                  |                          |     |
| Medium Term Return | 5 Months   | 31                   | +0.210                  | <b>.</b>                 | -+1 |
|                    | 1 Year     | 1                    | +0.510                  | 10                       | +4  |
|                    | 2 Years    | 9                    | +0.810                  |                          | +8  |
| Long Term Return   | 3 Years    |                      | +0.770                  | <u>e</u>                 | +7  |
|                    | 5 Years    | 0.150                | +0.520                  |                          | +5  |
| Annualised Return  | Annualised |                      | 8a.                     |                          |     |

#### IFCA MSC BERHAD (0023)

C<sup>2</sup> Chart

WMG HOLDINGS BERHAD (6378)

C<sup>2</sup> Chart

Analysis

Disclaimer: The information on this page is provided as a service to readers. It does not constitute financial advice and/or any investment recommendations. Past performance is not indicative of future results. We assume no liability for damages resulting from or arising out of the use of such information. It would be best if you did your own research to make your personal investment decisions wisely or consult a licenced investment advisor.