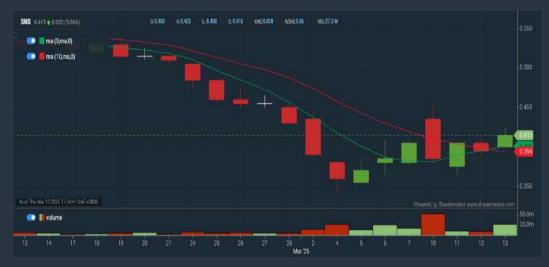

#### **SNS NETWORK TECHNOLOGY BERHAD (0259)** C<sup>2</sup> Chart

#### Price & Volume Distribution Charts (as at Yesterday)

DEFINITION: Shariah compliant stocks with Technical Analysis showing Bullish Momentum and Price Uptrend. The share price closed at the highest price yesterday. The typical price was higher than the previous day's typical price.

CHART GUIDE: Volume Distribution Chart is a statistical interpretation of the current sentiment on each stock in graphical format. The highest bar categorized as >150k is likely to be traded by institutions or super dealers, while the lowest bar categorized as <15k usually represents retail investors. "Buy Up" refers to more buyers snatching up the lots queued at selling price. "Sell Down" refers to sellers selling their shares to the buying queue.