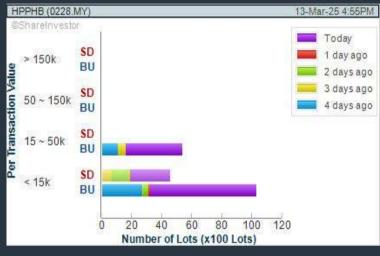

# HPP HOLDINGS BERHAD (0228)

#### Price & Volume Distribution Charts (as at Yesterday)

**DEFINITION:** Shariah compliant stocks with Technical Analysis showing 5-days & 10-days Moving Average Price below Yesterday's Close over past 3 days and with Volume Spike.

CHART GUIDE: Volume Distribution Chart is a statistical interpretation of the current sentiment on each stock in graphical format. The highest bar categorized as >150k is likely to be traded by institutions or super dealers, while the lowest bar categorized as <15k usually represents retail investors. "Buy Up" refers to more buyers snatching up the lots queued at selling price. "Sell Down" refers to sellers selling their shares to the buying queue