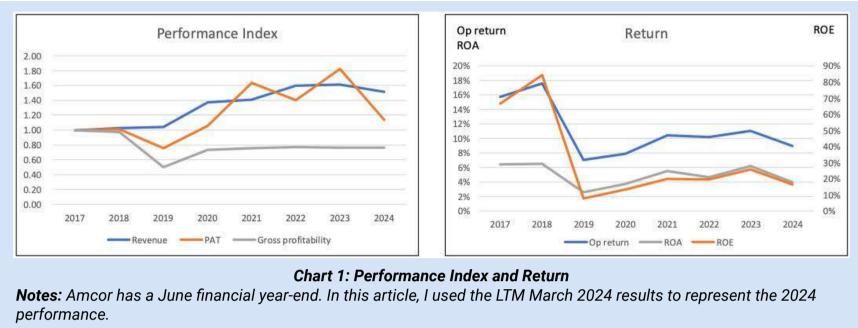

# **OPERATING PERFORMANCE**

Chart 1 illustrates the performance trends for the company from 2017 to 2024. You can see that there is a "discontinuity" in the trends for the various metrics in 2019. This was because of the acquisition of Bermis Company Inc., which led to a substantial increase in assets and equity. There was also a drop in PAT in 2019 due to the merger and restructuring charges.

Given these changes, it is more meaningful to look at the performance from 2019 to 2024. Over this period:

 Revenue and PAT grew at 7.8% CAGR and 8.7% CAGR, respectively. The drop in PAT in 2024 was partly due to lower revenue, higher interest expenses, as well as a restructuring charge. • While gross profitability improved in 2020 compared to 2019, there was not much improvement since then.

Over this period, there were uptrends in the returns.

A deeper dive into the operations showed that the contribution margin and proportion of fixed cost to total cost was relatively stable. These meant that as revenue grew, there was a

corresponding growth in the operating profit.

A DuPont analysis showed that the improvement in operating return was driven more by the improving asset turnover rather than the operating margin.

The picture that emerged is that while there were top-line and bottom-line growths, there were mix-signals when it came to operating and capital efficiencies. Asset turnover improved, gross profitability was flat but fixed costs seemed to be well controlled.