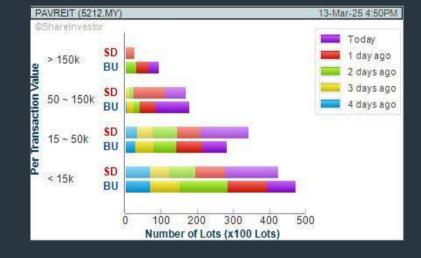

#### **PAVILION REAL ESTATE INV TRUST (5212)**

C<sup>2</sup> Chart

BUY

SELL

Disclaimer: The information on this page is provided as a service to readers. It does not constitute financial advice and/or any investment recommendations. Past performance is not indicative of future

CHART GUIDE: Volume Distribution Chart is a statistical interpretation of the current sentiment on each stock in graphical format. The highest bar categorized as >150k is likely to be traded by institutions or super dealers, while the lowest bar categorized as <15k usually represents retail investors. "Buy Up" refers to more buyers snatching up the lots queued at selling price. "Sell Down" refers to sellers selling their shares to the buying queue