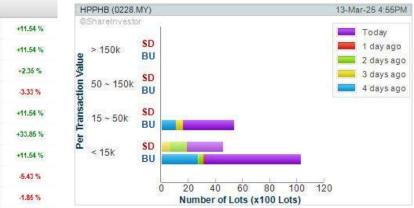

# HPP HOLDINGS BERHAD (0228)

CHART GUIDE: Volume Distribution Chart is a statistical interpretation of the current sentiment on each stock in graphical format. The highest bar categorized as >150k is likely to be traded by institutions or super dealers, while the lowest bar categorized as <15k usually represents retail investors. "Buy Up" refers to more buyers snatching up the lots queued at selling price. "Sell Down" refers to sellers selling their shares to the buying queue