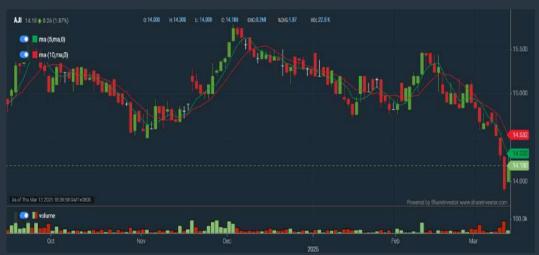

#### AJINOMOTO (M) BERHAD (2658)

C<sup>2</sup> Chart

**SOLID AUTOMOTIVE BERHAD (5242)** 

C<sup>2</sup> Chart

Analysis

SOLID (5242.MY) Capita 5 Days -0.015 8.67 % -0.815 -8.57 % 20 Days -0.030 15.79 % -0.040 -20.00 % 3 Months -0.045 21.95 % 6 Months -0.020 -11.11 % l Yes -0.025 13.51 % 2 Years -0.040 -24.00 % -0.138 5 Year 44.83 % 41.21 % Annuali