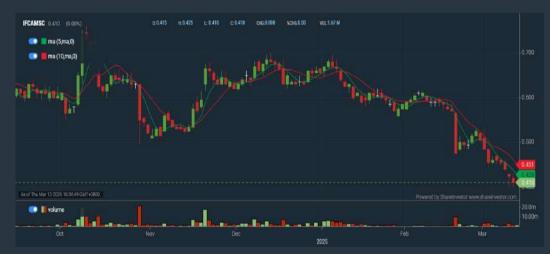

#### IFCA MSC BERHAD (0023)

C<sup>2</sup> Chart

WMG HOLDINGS BERHAD (6378)

C<sup>2</sup> Chart

Analysis

Disclaimer: The information on this page is provided as a service to readers. It does not constitute financial advice and/or any investment recommendations. Past performance is not indicative of future results. We assume no liability for damages resulting from or arising out of the use of such information. It would be best if you did your own research to make your personal investment decisions wisely or consult a licenced investment advisor.