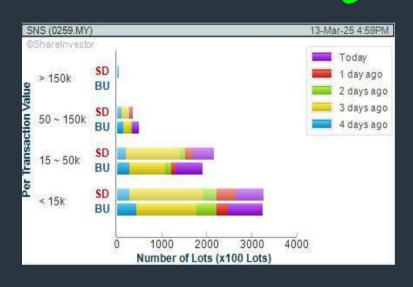

#### **SNS NETWORK TECHNOLOGY BERHAD (0259)** C<sup>2</sup> Chart

CHART GUIDE: Volume Distribution Chart is a statistical interpretation of the current sentiment on each stock in graphical format. The highest bar categorized as >150k is likely to be traded by institutions or super dealers, while the lowest bar categorized as <15k usually represents retail investors. "Buy Up" refers to more buyers snatching up the lots queued at selling price. "Sell Down" refers to sellers selling their shares to the buying queue.