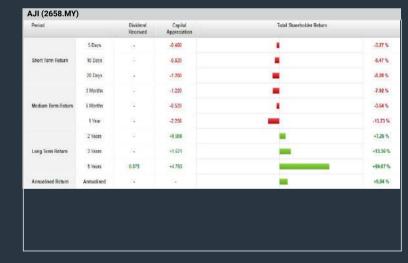

#### AJINOMOTO (M) BERHAD (2658)

C<sup>2</sup> Chart

**SOLID AUTOMOTIVE BERHAD (5242)** 

C<sup>2</sup> Chart

Analysis

SOLID (5242.MY) Capita 5 Days -0.015 8.67 % -0.815 -8.57 % 20 Days -0.030 15.79 % -0.040 -20.00 % 3 Months -0.045 21.95 % 6 Months -0.020 -11.11 % l Yes -0.025 13.51 % 2 Years -0.040 -24.00 % -0.138 5 Year 44.83 % 41.21 % Annuali