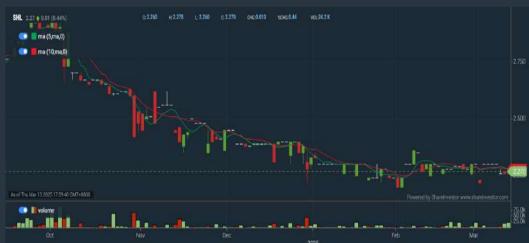

# SHL CONSOLIDATED BERHAD (6017)

C<sup>2</sup> Chart

-0.480 6 Months 1 Year +0.070 2'Years +0.470 3 Year +0.370 S Years +0.420 0.120 Annualised Return Annualise 

5 Days

10 Days

20 Days

3 Month

**DELEUM BERHAD (5132)** 