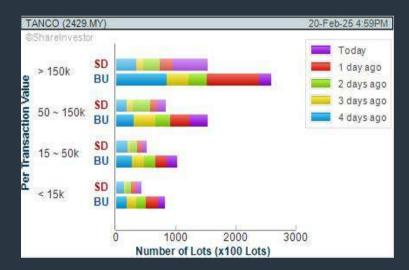

### **TANCO HOLDINGS BERHAD (2429)**

C<sup>2</sup> Chart

#### Price & Volume Distribution Charts (Over 3 trading days as at Yesterday)

**Technical Analysis** 

**DEFINITION:** Stocks with Technical Analysis showing Bullish Momentum and Price Uptrend

CHART GUIDE: Volume Distribution Chart is a statistical interpretation of the current sentiment on each stock in graphical format. The highest bar categorized as >150k is likely to be traded by institutions or super dealers, while the lowest bar categorized as <15k usually represents retail investors. "Buy Up" refers to more buyers snatching up the lots queued at selling price. "Sell Down" refers to sellers selling their shares to the buying queue.

SHAREINVESTOR **WEBPR** step-by-step

ShareInvestor WebPro > Screener > Market Screener (FA & TA) > select BURSA > add criteria

- > click Add Criteria
- Fundamental Analysis Conditions tab >select (i) Revenue
- · Technical Analysis Conditions tab select (ii) Moving Average
- Technical Analysis Conditions tab select (iii) Average Volume
- Prices & Other Conditions tab > select (iv) Last Done Price
- Technical Analysis Conditions tab select (v) Moving Average
- Technical Analysis Conditions tab select (v) Moving Average

#### **B.** Conditions

- 1. Revenue select (more than) type (1) for the past select (1) financial
- 2. Moving Average Below Close select (MA) type (20) below close price for type (1) days
- 3. Average Volume type (5) days average volume type (10000) lots
- 4. Last Done Price select (more than) type (0.3)
- 5. Moving Average Below Close select (MA) type (10) below close
- 6. Moving Average Bullish Crossover select (MA) type (5) crossed above select (MA) type (10)
- > click Save Template > Create New Template type (Non-Shariah Up-Trending Stocks) > click Create Click Save Template As > select Non-Shariah Up Trending
- > click Screen Now (may take a few minutes)
- Sort By: Select (Vol) Select (Desc) Mouse over stock name > Charts > click C2 Charts tab