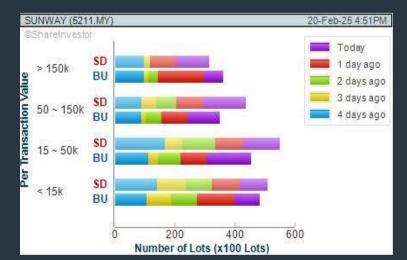

CHART GUIDE: Volume Distribution Chart is a statistical interpretation of the current sentiment on each stock in graphical format. The highest bar categorized as >150k is likely to be traded by institutions or super dealers, while the lowest bar categorized as <15k usually represents retail investors. "Buy Up" refers to more buyers snatching up the lots queued at selling price. "Sell Down" refers to sellers selling their shares to the buying queue

#### **SUNWAY BERHAD (5211)** C<sup>2</sup> Chart

Disclaimer: The information on this page is provided as a service to readers. It does not constitute financial advice and/or any investment recommendations. Past performance is not indicative of future