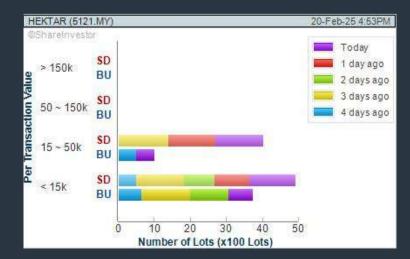

#### **HEKTAR REAL ESTATE INVESTMENT TRUST (5121)**

#### C<sup>2</sup> Chart

Disclaimer: The information on this page is provided as a service to readers. It does not constitute financial advice and/or any investment recommendations. Past performance is not indicative of future

CHART GUIDE: Volume Distribution Chart is a statistical interpretation of the current sentiment on each stock in graphical format. The highest bar categorized as >150k is likely to be traded by institutions or super dealers, while the lowest bar categorized as <15k usually represents retail investors. "Buy Up" refers to more buyers snatching up the lots queued at selling price. "Sell Down" refers to sellers selling their shares to the buying queue