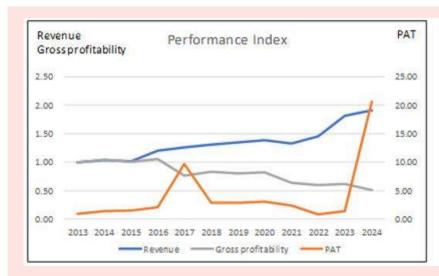

### OPERATING PERFORMANCE

Over the past 12 years, revenue grew at 6.1% CAGR. It is not a high-growth Group. However, excluding 2024, we do not see the same growth trend for PAT. Refer to the left part of Chart 1. You can see 2 PAT peaks - 2017 and 2024.

- The 2017 PAT was boosted by the RM121 million gain from the compulsory acquisition of its land by the government.
- The PAT was boosted in 2024 by the RM356 million gain (after real property gains tax) from the sale of the land where its former manufacturing plant was located.

Given the land gain, a more realistic picture would be to look at the operating profits ie before interests, and one-off gain. On such a basis the operating profit grew from RM26.7 million in 2013 to RM60.3 million in 2024 at 7.7% CAGR. Refer to the left part of Chart 1.

Chart 1: Performance Index and Operating Profit after Tax

**Note:** Ajinomoto did not classify its operating costs into the cost of sales and other selling and administration expenses. As such the gross profit was estimated. In my analysis, I used the cost of sales data from TIKR.com for this.

You can see that NOPAT declined in 2021 due to COVID-19. Note that Ajinomoto has March as its financial year-end. The 2021 results covered most of the 2020 calendar year which was impacted by the measures taken to control COVID-19.

The 2 land sales boosted the overall performance of the company. From an overall past 12 years perspective, Ajinomoto delivered an average ROIC of 20% and an average ROE of 15%.