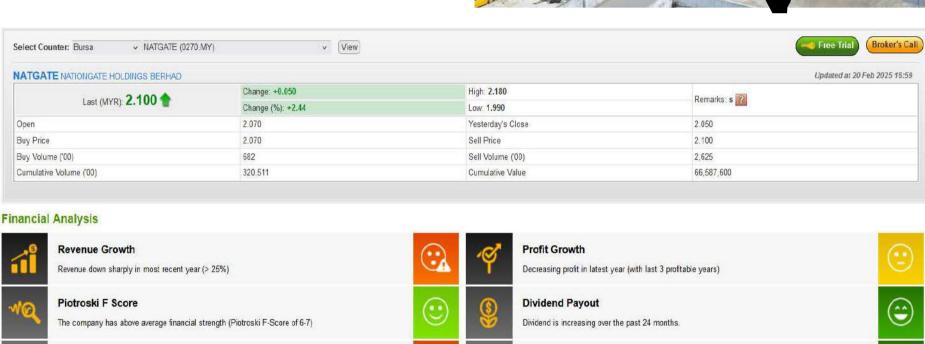

#### **Shariah Top Actives** (as at Yesterday)

| Name         | Price (RM) | Volume      |
|--------------|------------|-------------|
| INGENIEU [S] | 0.055      | 703,468.000 |
| MYEG [S]     | 1.020      | 694,569.000 |
| TOPGLOV [S]  | 0.955      | 608,937.000 |
| NATGATE [S]  | 2.100      | 320,511.000 |
| HARTA [S]    | 2.490      | 314,995.000 |
| SFPTECH [S]  | 0.405      | 314,361.000 |
| MRDIY [S]    | 1.450      | 265,838.000 |
| JAKS [S]     | 0.105      | 259,600.000 |
| TWL [S]      | 0.020      | 244,371.000 |
| EATECH [S]   | 0.315      | 188,238.000 |

#### **Shariah Top Turnover** (as at Yesterday)

| Name        | Price (RM) | Value (RM) |
|-------------|------------|------------|
| HARTA [S]   | 2.490      | 77,208,700 |
| GAMUDA [S]  | 4.600      | 74,427,600 |
| TENAGA [S]  | 13.800     | 72,300,400 |
| MYEG [S]    | 1.020      | 70,047,800 |
| NATGATE [S] | 2.100      | 66,587,600 |
| TOPGLOV [S] | 0.955      | 58,140,700 |
| PCHEM [S]   | 3.700      | 47,076,800 |
| SUNWAY [S]  | 4.660      | 42,195,700 |
| IHH [S]     | 7.210      | 39,169,800 |
| MRDIY [S]   | 1.450      | 38,649,300 |