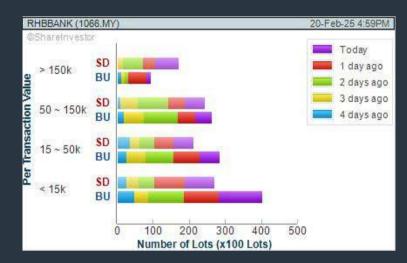

#### **RHB BANK BERHAD (1066)**

#### C<sup>2</sup> Chart

CHART GUIDE: Volume Distribution Chart is a statistical interpretation of the current sentiment on each stock in graphical format. The highest bar categorized as >150k is likely to be traded by institutions or super dealers, while the lowest bar categorized as <15k usually represents retail investors. "Buy Up" refers to more buyers snatching up the lots queued at selling price. "Sell Down" refers to sellers selling their shares to the buying queue