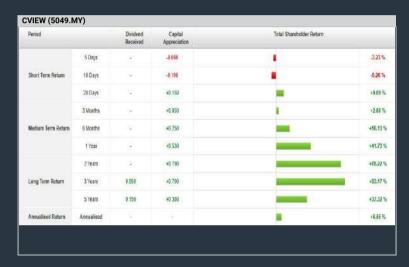

ancial year(s)
- 3.Gross Profit (Earnings) Margin select (more than) type (30) % for the past select (1) financial year(s)
- 4.Quality of Earnings select (more than) type (1) for the past select (1) financial year(s) 5.Total Shareholder Return - - select (more than) type (5) % for the
- past select (3) financial year(s) 6.Total Shareholder Return – select (more than) type (5) % for the past select (5) financial year(s)
- > click Save Template > Create New Template type (Growth Companies) > click Create
- > click Save Template as > select Growth Companies > click Save
- > click Screen Now (may take a few minutes)
- > Sort By: Select (Revenue Growth) Select (Desc)
- > Mouse over stock name > Factsheet > looking for Total Shareholder Return

#### **COUNTRY VIEW BERHAD (5049)**



# Analysis



## **CHIN TECK PLANTATIONS BERHAD (1929)**





| Period            |            | Dividend Capital<br>Received Appreciation |        | Total Shareholder Return |        |
|-------------------|------------|-------------------------------------------|--------|--------------------------|--------|
|                   | 5 Days     | 7/2                                       | -0 170 | 1                        | -2,035 |
| Short Term Return | 10 Days    | Of:                                       | -0 070 |                          | 40.24  |
|                   | 20 Days    | 1211                                      | 1980   |                          | -      |
|                   | 3 Norths   | 1.7                                       | 40 188 | l I                      | +2.35  |
|