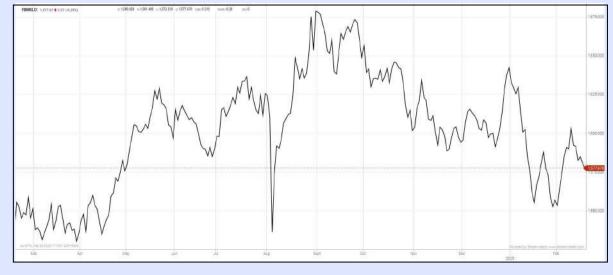

# **EYE ON THE MARKETS**

On Thursday (20Feb), the Ringgit closed at 4.4255 against the USD and 3.3051 to the Sing Dollar. On Monday (17Feb), the FBM KLCI opened at 1592.48. As at Thursday (20Feb) 5:00pm, the FBM KLCI closed down 14.81 points at 1577.67. Over in US, the overnight Dow Jones Industrial Average closed down 450.69

points (-1.01%) to 44,176.90 whilst the NASDAQ shed 93.89 points (-0.47%) to 19,962.36.

**KLCI 1 Year Chart** 