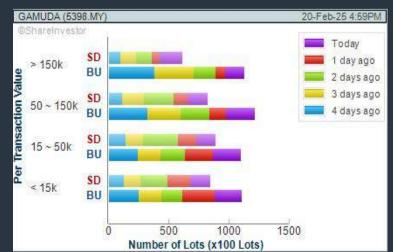

## **GAMUDA BERHAD (5398)**

C<sup>2</sup> Chart

Disclaimer: The information on this page is provided as a service to readers. It does not constitute financial advice and/or any investment recommendations. Past performance is not indicative of future

#### Price & Volume Distribution Charts (Over 3 trading days as at Yesterday)

**Technical Analysis** 

**DEFINITION:** Stocks with Technical Analysis showing Bullish Momentum and Price Uptrend

CHART GUIDE: Volume Distribution Chart is a statistical interpretation of the current sentiment on each stock in graphical format. The highest bar categorized as >150k is likely to be traded by institutions or super dealers, while the lowest bar categorized as <15k usually represents retail investors. "Buy Up" refers to more buyers snatching up the lots queued at selling price. "Sell Down" refers to sellers selling their shares to the buying queue.

SHAREINVESTOR **WEBPR** step-by-step

ShareInvestor WebPro > Screener > Market Screener (FA & TA) > select BURSA > add criteria

- > click Add Criteria
- Fundamental Analysis Conditions tab >select (i) Revenue
- · Technical Analysis Conditions tab select (ii) Moving Average
- Technical Analysis Conditions tab select (iii) Average Volume
- Prices & Other Conditions tab > select (iv) Last Done Price
- Technical Analysis Conditions tab select (v) Moving Average
- Technical Analysis Conditions tab select (v) Moving Average

#### **B.** Conditions

- 1. Revenue select (more than) type (1) for the past select (1) financial
- 2. Moving Average Below Close select (MA) type (20) below close price for type (1) days
- 3. Average Volume type (5) days average volume type (10000) lots
- 4. Last Done Price select (more than) type (0.3)
- 5. Moving Average Below Close select (MA) type (10) below close
- 6. Moving Average Bullish Crossover select (MA) type (5) crossed above select (MA) type (10)
- > click Save Template > Create New Template type (Non-Shariah Up-Trending Stocks) > click Create Click Save Template As > select Non-Shariah Up Trending
- > click Screen Now (may take a few minutes)
- Sort By: Select (Vol) Select (Desc) Mouse over stock name > Charts > click C2 Charts tab