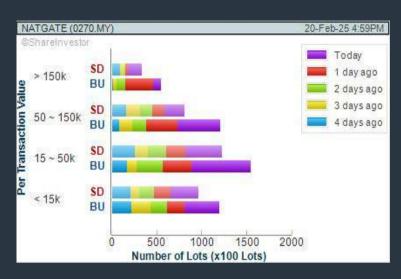

#### Price & Volume Distribution Charts (as at Yesterday)

**Technical Analysis** 

DEFINITION: Shariah compliant stocks with Technical Analysis showing 5-days & 10-days Moving Average Price below Yesterday's Close over past 3 days and with Volume Spike.

CHART GUIDE: Volume Distribution Chart is a statistical interpretation of the current sentiment on each stock in graphical format. The highest bar categorized as >150k is likely to be traded by institutions or super dealers, while the lowest bar categorized as <15k usually represents retail investors. "Buy Up" refers to more buyers snatching up the lots queued at selling price. "Sell Down" refers to sellers selling their shares to the buying queue

#### **NATIONGATE HOLDINGS BERHAD (0270)**