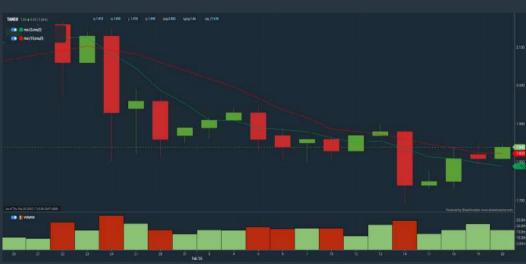

#### **SUNWAY BERHAD (5211)** C<sup>2</sup> Chart

Disclaimer: The information on this page is provided as a service to readers. It does not constitute financial advice and/or any investment recommendations. Past performance is not indicative of future