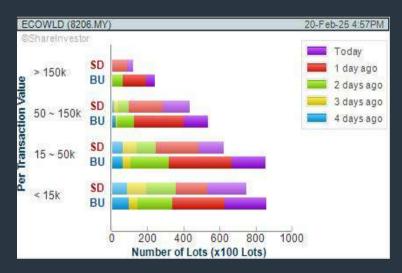

CHART GUIDE: Volume Distribution Chart is a statistical interpretation of the current sentiment on each stock in graphical format. The highest bar categorized as >150k is likely to be traded by institutions or super dealers, while the lowest bar categorized as <15k usually represents retail investors. "Buy Up" refers to more buyers snatching up the lots queued at selling price. "Sell Down" refers to sellers selling their shares to the buying queue

#### **ECO WORLD DEVELOPMENT GROUP BERHAD (8206)**

C<sup>2</sup> Chart