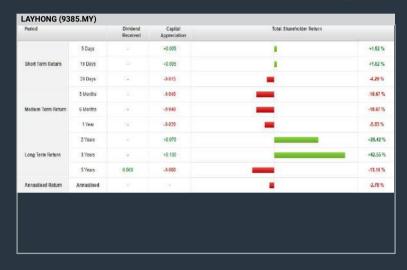

#### **LAY HONG BERHAD (9385)**

#### C<sup>2</sup> Chart

#### C<sup>2</sup> Chart

| Period                                        |            | Dividend<br>Received | Capital<br>Appreciation | Total Shareholder Return |         |
|-----------------------------------------------|------------|----------------------|-------------------------|--------------------------|---------|
|                                               | 5 Days     | 25                   | -0.015                  |                          | 4.29 %  |
| Short Tarm Return 10 Days 26 Days             | 10 Days    | 17                   | -0.015                  |                          | -4.29 % |
|                                               | 97         | -0.030               | -                       | -8.22 %                  |         |
| 3 Months  Medium Term Return 6 Months  1 Year | 3 Months   | 3                    | -0.030                  | -                        | 8,22 %  |
|                                               | 6 Months   | 84                   | -0.105                  |                          | -20.865 |
|                                               | 1 Year     | 84                   | +0 020                  |                          | +6,35 % |
| 2 Years                                       | 2 Years    | 12                   | +0.040                  | Name .                   | +13.66  |
| Long Term Return                              | 3 Years    | 32                   | +0.010                  |                          | +3.06 9 |
|                                               | 5 Years    | 0.018                | +0.118                  | -                        | +81.19  |
| Annualised Return                             | Annualised | 84                   | 12                      | MAIL CO.                 | +10.02  |