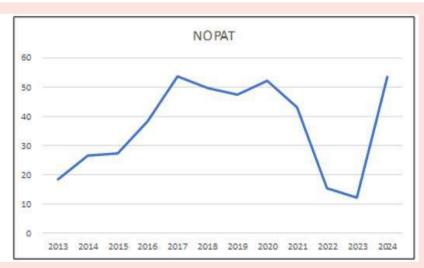

Given the land gain, a more realistic picture would be to look at the operating profits ie before interests, and one-off gain. On such a basis the operating profit grew from RM26.7 million in 2013 to RM60.3 million in 2024 at 7.7% CAGR. Refer to the left part of Chart 1.

Chart 1: Performance Index and Operating Profit after Tax

**Note:** Ajinomoto did not classify its operating costs into the cost of sales and other selling and administration expenses. As such the gross profit was estimated. In my analysis, I used the cost of sales data from TIKR.com for this.

You can see that NOPAT declined in 2021 due to COVID-19. Note that Ajinomoto has March as its financial year-end. The 2021 results covered most of the 2020 calendar year which was impacted by the measures taken to control COVID-19.