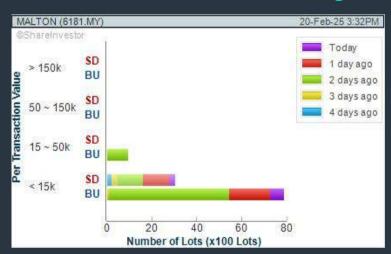

#### **ECO WORLD DEVELOPMENT GROUP BERHAD (8206)**

C<sup>2</sup> Chart

#### **MALTON BERHAD (6181)**

C<sup>2</sup> Chart

Disclaimer: The information on this page is provided as a service to readers. It does not constitute financial advice and/or any investment recommendations. Past performance is not indicative of future