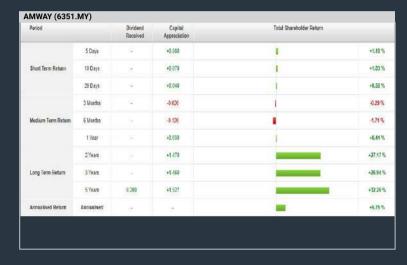

#### **AMWAY (M) HOLDINGS BERHAD (6351)**

#### C<sup>2</sup> Chart

| Period                                        |            | Dividend<br>Received | Capital<br>Appreciation | Total Shareholder Return |         |
|-----------------------------------------------|------------|----------------------|-------------------------|--------------------------|---------|
|                                               | 5 Days     | 25                   | -0.015                  |                          | 4.29 %  |
| Short Tarm Return 10 Days 26 Days             | 10 Days    | 17                   | -0.015                  |                          | -4.29 % |
|                                               | 97         | -0.030               | -                       | -8.22 %                  |         |
| 3 Months  Medium Term Return 6 Months  1 Year | 3 Months   | 3                    | -0.030                  | -                        | 8,22 %  |
|                                               | 6 Months   | 84                   | -0.105                  |                          | -20.865 |
|                                               | 1 Year     | 84                   | +0 020                  |                          | +6,35 % |
| 2 Years                                       | 2 Years    | 12                   | +0.040                  | Name .                   | +13.66  |
| Long Term Return                              | 3 Years    | 32                   | +0.010                  |                          | +3.06 9 |
|                                               | 5 Years    | 0.018                | +0.118                  | -                        | +81.19  |
| Annualised Return                             | Annualised | 84                   | 12                      | MAIL CO.                 | +10.02  |