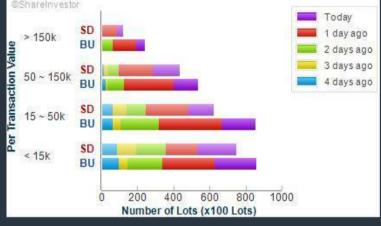

#### **ECO WORLD DEVELOPMENT GROUP BERHAD (8206)**

C<sup>2</sup> Chart

#### **MALTON BERHAD (6181)**

C<sup>2</sup> Chart

Disclaimer: The information on this page is provided as a service to readers. It does not constitute financial advice and/or any investment recommendations. Past performance is not indicative of future