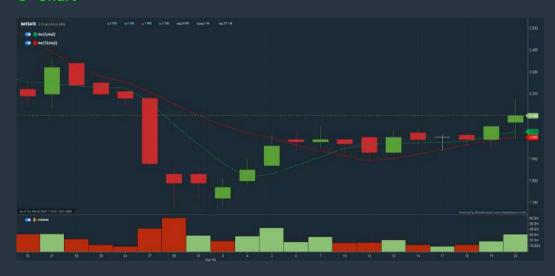

- **B. Conditions (Criteria Filters)**
- 1. Revenue ("000) select (more than) type (1) for the past select (1) financial year(s)
- 2. Average Volume type (1) days average volume greater than type
- 3. Last Done Price select (more than) type (0.3)
- 4. Is Shariah Compliant select Yes 5. RSI Overbought select RSI 1 above 99 for 1 days
- 6. Moving Average Below Close select (MA) type (10) below close
- 7. CCI Overbought select CCI (2) above (0) for (1) days
- > click Save Template > Create New Template type (Shariah Momentum Up Stocks) > click Create
- click Save Template as > select Shariah Momentum Up Stocks > click Save
- > click Screen Now (may take a few minutes) Sort By: Select (Vol) Select (Desc)

or Volume Distribution

### **NATIONGATE HOLDINGS BERHAD (0270)**

C<sup>2</sup> Chart







### **TANCO HOLDINGS BERHAD (2429)**

C<sup>2</sup> Chart







## **GAMUDA BERHAD (5398)**

C<sup>2</sup> Chart







Disclaimer: The information on this page is provided as a service to readers. It does not constitute financial advice and/or any investment recommendations. Past performance is not indicative of future



# **SHAREINVESTOR®**

An AlphaInvest Company

# Ultimate Guide to use ShareInvestor





Watch now!

# YOU WILL LEARN **HOW TO USE:**

- **Company Financials**
- **Market Screener**
- Company Insider **Trades**
- **Dividend Analysis**
- **Consensus Estimation** and more...



#### Price & Volume Distribution Charts (as at Yesterday)

**Technical Analysis** 

**DEFINITION:** Stocks with Technical Analysis showing 5-days & 10-days Moving Average Price below Close ov