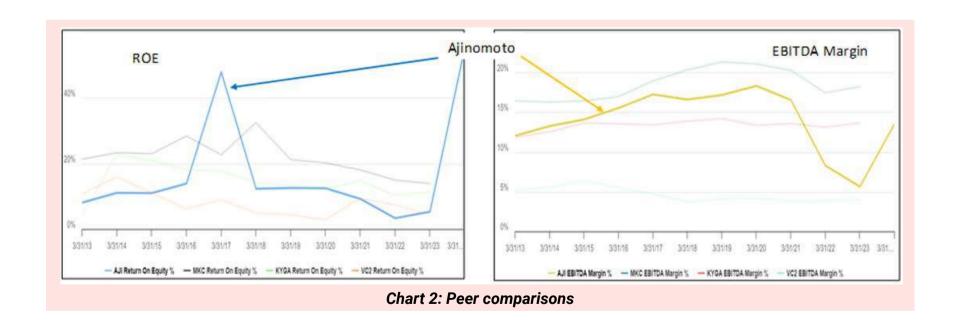

### PEER COMPARISON

On a global scale, Ajinomoto is a small player in the seasoning industry where it had lower growth rates than some of its larger

| Company               | Revenue |              |  |
|-----------------------|---------|--------------|--|
|                       | 2023    | Growth       |  |
|                       | USD m   | 2013 to 2023 |  |
| Ajinomoto (AJI)       | 137     | 2.4%         |  |
| McCormick (MCK)       | 6,662   | 4.9%         |  |
| Kerry Group (KYGA)    | 8,854   | 1.0%         |  |
| Olam Industries (VC2) | 36,669  | 8.4%         |  |

Table 1: Peer revenue

Asia-Pacific seasoning and spice peers. Refer to Table 1.

Compared to its peers, Ajinomoto's performance would probably be at best average. I based it on 2 metrics - ROE and EBITDA margin. Refer to Chart 2.