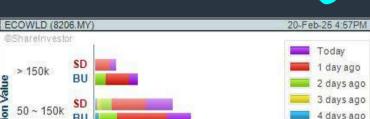

#### **ECO WORLD DEVELOPMENT GROUP BERHAD (8206)**

C<sup>2</sup> Chart

CHART GUIDE: Volume Distribution Chart is a statistical interpretation of the current sentiment on each stock in graphical format. The highest bar categorized as >150k is likely to be traded by institutions or super dealers, while the lowest bar categorized as <15k usually represents retail investors. "Buy Up" refers to more buyers snatching up the lots queued at selling price. "Sell Down" refers to sellers selling their shares to the buying queue.