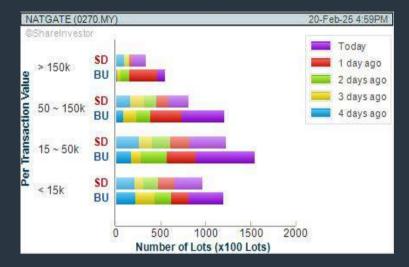

CHART GUIDE: Volume Distribution Chart is a statistical interpretation of the current sentiment on each stock in graphical format. The highest bar categorized as >150k is likely to be traded by institutions or super dealers, while the lowest bar categorized as <15k usually represents retail investors. "Buy Up" refers to more buyers snatching up the lots queued at selling price. "Sell Down" refers to sellers selling their shares to the buying queue

#### **NATIONGATE HOLDINGS BERHAD (0270)**