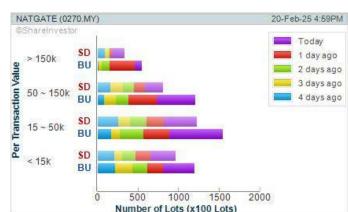

#### Price & Volume Distribution Charts (as at Yesterday)

**Technical Analysis** 

DEFINITION: Shariah compliant stocks with Technical Analysis showing 5-days & 10-days Moving Average Price below Yesterday's Close over past 3 days and with Volume Spike.

CHART GUIDE: Volume Distribution Chart is a statistical interpretation of the current sentiment on each stock in graphical format. The highest bar categorized as >150k is likely to be traded by institutions or super dealers, while the lowest bar categorized as <15k usually represents retail investors. "Buy Up" refers to more buyers snatching up the lots queued at selling price. "Sell Down" refers to sellers selling their shares to the buying queue