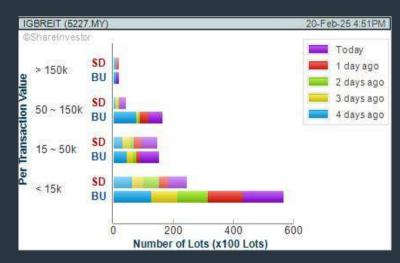

#### **IGB REAL ESTATE INV TRUST (5227)**

#### C<sup>2</sup> Chart

CHART GUIDE: Volume Distribution Chart is a statistical interpretation of the current sentiment on each stock in graphical format. The highest bar categorized as >150k is likely to be traded by institutions or super dealers, while the lowest bar categorized as <15k usually represents retail investors. "Buy Up" refers to more buyers snatching up the lots queued at selling price. "Sell Down" refers to sellers selling their shares to the buying queue