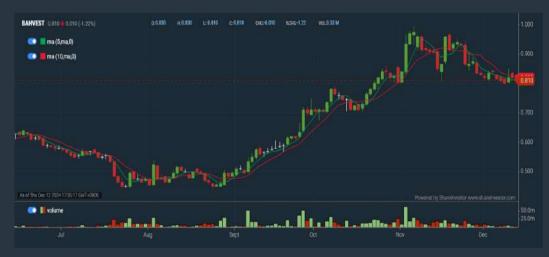

1) financial year(s)
  5.Total Shareholder Return – select (more than) type (5) % for the
- 5.Total Shareholder Return - select (more than) type (5) % for the past select (3) financial year(s)
  6.Total Shareholder Return - select (more than) type (5) % for the
- 5.Total Shareholder Return – select (more than) type past select (5) financial year(s)

- > click Save Template > Create New Template type (Growth Companies) > click Create
   > click Save Template as > select Growth Companies > click Save
- > click Screen Now (may take a few minutes)
   > Sort By: Select (Revenue Growth) Select (Desc)
- Mouse over stock name > Factsheet > looking for Total Shareholder Return

Analysis

Analysis

## CHIN TECK PLANTATIONS BHD (1929)



#### **BAHVEST RESOURCES BERHAD (0098)**

C<sup>2</sup> Chart



#### MALAYSIA AIRPORTS HOLDINGS BERHAD (5014) C<sup>2</sup> Chart



| Period             |            | Dividend Capital<br>Received Appreciation |        | Total Shareholder Return |        |
|--------------------|------------|-------------------------------------------|--------|--------------------------|--------|
|                    | 5 Days     | 84                                        | +0.040 |                          | +0.48  |
| Short Term Return  | 10 Days    | 821                                       | +0.230 |                          | +7.84  |
|                    | 20 Days    | 31                                        | +0.240 |                          | +2.96  |
|                    | 3 Months   | 31                                        | +0.840 | -