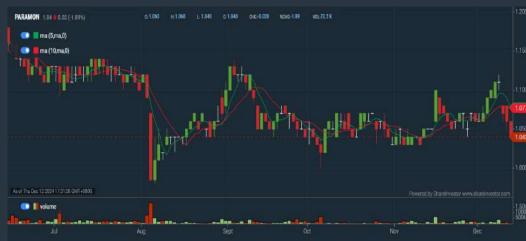

#### **PARAMOUNT CORPORATION BERHAD (1724)**

C<sup>2</sup> Chart

#### B. Conditions (Criteria Filters)

- Dividend Yield select (more than) type (1) % for the past select (1) financial year(s)
   Dividend Payout (Historical) - select (between) type (0.5) to type (1)
- times for the past select (1) financial year(s) 3. Total Debt to Equity – select (less than) type (1) for the past select
- (1) financial year(s) 4. Total Shareholder Return - – select (more than) type (5) % for the
- past select (3) financial year(s) 5. Total Shareholder Return - – select (more than) type (5) % for the past select (5) financial year(s)

SHL (6017.MY)

Short Term Return

5 Days

10 Days

TUTORIAL VI<u>D</u>EO

**Fundamental Analysis** 

Invest |15

- 6. CAGR of Dividend Per Share - select (less than) type (30) % for the past select (5) financial year(s)
  7. CAGR of Dividend Per Share - select (more than) type (1) % for the past select (5) financial year(s)
- > click Save Template > Create New Template type (Dividend Companies) > click Create
  - > click Save Template as > select Dividend Companies > click Save
     > click Screen Now (may take a few minutes)
  - Sort By: Select (Dividend Yield) Select (Desc)
  - > Mouse over stock name > Factsheet > looking for Total Shareholder Return