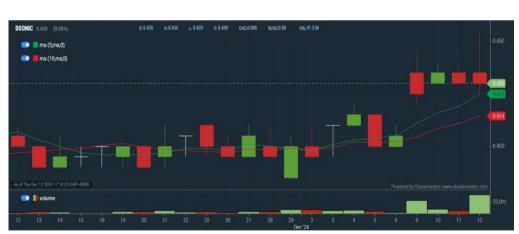

| 0.420                   | Change: - High: 0.455 |                   | Remarks: s   |  |
|-------------------------|-----------------------|-------------------|--------------|--|
| Last (MYR): 0.430       | Change (%): -         | Low: 0.425        |              |  |
| Open                    | 0.435                 | Yesterday's Close | 0.430        |  |
| Buy Price               | 0.425                 | Sell Price        | 0.430        |  |
| Buy Volume ('00)        | 34,297                | Sell Volume (00)  | 2,816        |  |
| Cumulative Volume ('00) | 413,404               | Cumulative Value  | 18,234,421,5 |  |