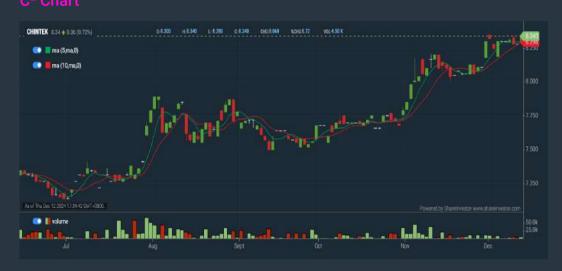

ity of Earnings select (more than) type (1) for the past select (1) financial year(s)
  5.Total Shareholder Return – select (more than) type (5) % for the
- 5.Total Shareholder Return - select (more than) type (5) % for the past select (3) financial year(s)
  6.Total Shareholder Return - select (more than) type (5) % for the
- 5.Total Shareholder Return – select (more than) type past select (5) financial year(s)

- > click Save Template > Create New Template type (Growth Companies) > click Create
   > click Save Template as > select Growth Companies > click Save
- > click Screen Now (may take a few minutes)
   > Sort By: Select (Revenue Growth) Select (Desc)
- Mouse over stock name > Factsheet > looking for Total Shareholder Return

Analysis

Analysis

## CHIN TECK PLANTATIONS BHD (1929)



#### **BAHVEST RESOURCES BERHAD (0098)**

C<sup>2</sup> Chart



#### MALAYSIA AIRPORTS HOLDINGS BERHAD (5014) C<sup>2</sup> Chart



| Period             |            | Dividend Capital<br>Received Appreciation |        | Total Shareholder Return |        |
|--------------------|------------|-------------------------------------------|--------|--------------------------|--------|
|                    | 5 Days     | 84                                        | +0.040 |                          | +0.48  |
| Short Term Return  | 10 Days    | 821                                       | +0.230 |                          | +7.84  |
|                    | 20 Days    | 31                                        | +0.240 |                          | +2.96  |
|                    | 3 Months   | 31