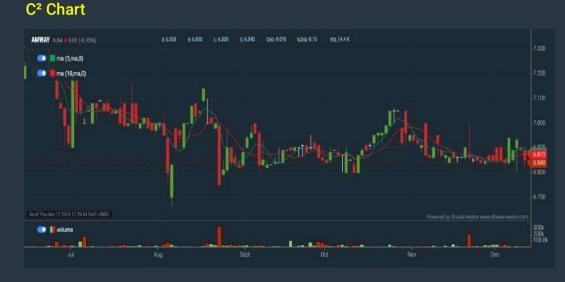

tal Shareholder Return (TSR) combines share price appreciation and distributions paid to show the total return to the shareholder expressed as a percentage.



#### ShareInvestor WebPro > Screener > Market Screener (FA & TA) > select BURSA > add criteria A. Criteria > click Add Criteria

- Fundamental Analysis Conditions tab >select (i) Dividend Yield
   Fundamental Analysis Conditions tab >select (ii) Dividend Payout (Historical)
- Fundamental Analysis Conditions tab >select (iii) Total Debt To Equity
- Fundamental Analysis Conditions tab >select (iv) Total Share-
- holder Returns
  Fundamental Analysis Conditions tab <u>>select (v)</u> Total <u>Share-</u>
- holder Returns
- Fundamental Analysis Conditions tab / >select (vi) CAGR of Dividend Per Share

# AMWAY (M) HOLDINGS BERHAD (6351)



## SHL CONSOLIDATED BHD (6017)

C<sup>2</sup> Chart



#### **PARAMOUNT CORPORATION BERHAD (1724)**

C<sup>2</sup> Chart





#### B. Conditions (Criteria Filters)

- Dividend Yield select (more than) type (1) % for the past select (1) financial year(s)
   Dividend Payout (Historical) - select (between) type (0.5) to type (1)
- times for the past select (1) financial year(s) 3. Total Debt to Equity – select (less than) type (1) for the past select
- (1) financial year(s) 4. Total Shareholder Return - – select (more than) type (5) % for the
- past select (3) financial year(s) 5. Total Shareholder Return - – select (more than) type (5) % for the past select (5) financial year(s)

SHL (6017.MY)

Short Term Return

5 Days

10 Days

TUTORIAL VI<u>D</u>EO

**Fundamental Analysis** 

Invest |15