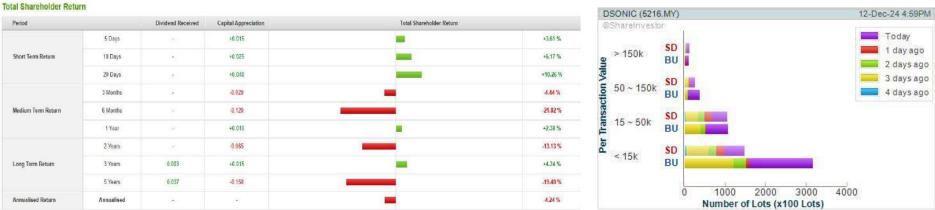

#### **Key Statistics with Total Shareholder Returns**

C Excellent

Disclaimer: The information on this page is provided as a service to readers. It does not constitute financial advice and/or any investment recommendations. Past performance is not indicative of future results. We assume no liability for damages resulting from or arising out of the use of such information. It would be best if you did your own research to make your personal investment decisions wisely or consult a licenced investment advisor.

CHART GUIDE: Volume Distribution Chart is a statistical interpretation of the current sentiment on each stock in graphical format. The highest bar categorized as >150k is likely to be traded by institutions or super dealers, while the lowest bar categorized as <15k usually represents retail investors. "Buy Up" refers to more buyers snatching up the lots queued at selling price. "Sell Down" refers to sellers selling their shares to the buying queue