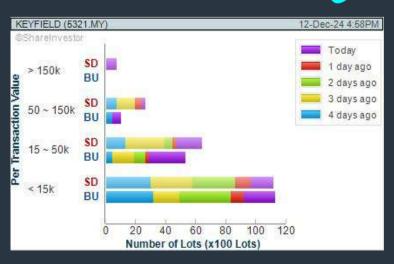

#### Price & Volume Distribution Charts (as at Yesterday)

DEFINITION: Shariah compliant stocks with Technical Analysis showing 5-days & 10-days Moving Average Price below Yesterday's Close over past 3 days and with Volume Spike.

CHART GUIDE: Volume Distribution Chart is a statistical interpretation of the current sentiment on each stock in graphical format. The highest bar categorized as >150k is likely to be traded by institutions or super dealers, while the lowest bar categorized as <15k usually represents retail investors. "Buy Up" refers to more buyers snatching up the lots queued at selling price. "Sell Down" refers to sellers selling their shares to the buying queue