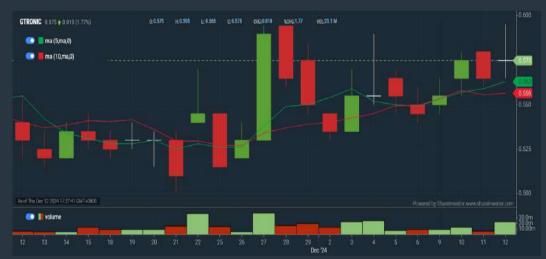

Average Volume type (1) days average volume greater than type (10000) lots
- 3. Last Done Price select (more than) type (0.3)
- 4. Is Shariah Compliant select Yes 5. RSI Overbought select RSI 1 above 99 for 1 days
- 6. Moving Average Below Close select (MA) type (10) below close price for type (1) days
- 7. CCI Overbought select CCI (2) above (0) for (1) days
- > click Save Template > Create New Template type
- (Shariah Momentum Up Stocks) > click Create click Save Template as > select Shariah Momentum
- Up Stocks > click Save > click Screen Now (may take a few minutes)
- Sort By: Select (Vol) Select (Desc)
- or Volume Distribution

Analysis

Analysis

Analysis

#### MY E.G. SERVICES BERHAD (0138) C<sup>2</sup> Chart





#### **GLOBETRONICS TECHNOLOGY BERHAD (7022)** C<sup>2</sup> Chart





#### **INARI AMERTRON BERHAD (0166)** C<sup>2</sup> Chart





Disclaimer: The information on this page is provided as a service to readers. It does not constitute financial advice and/or any investment recommendations. Past performance is not indicative of future

Technical Analysis

Invest 8

# SHAREINVESTOR® An AlphaInvest Company

# We're Officially on TikTok & () Instagram!

# Follow us now for more information!

-



# **NON SHARIAH HOT STOCK**

#### Price & Volume Distribution Charts (as at Yesterday)

DEFINITION: Stocks with Technical Analysis showing 5-days & 10-days Moving Average Price below Close over past 1 days and with Volume Spike

CHART GUIDE: Volume Distribution Chart is a statistical interpretation of the current sentiment on each stock in graphical format. The highe