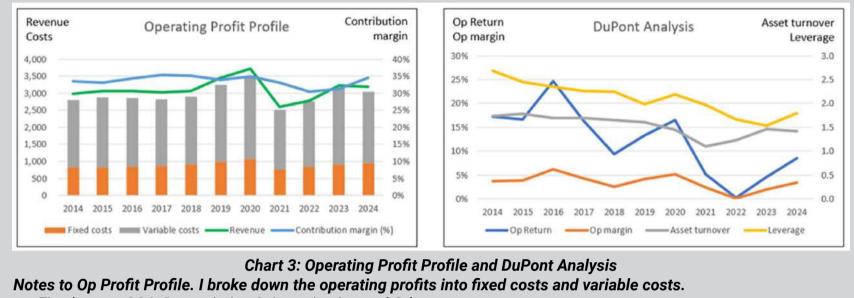

The good news is that profits and revenue have bounced back and are now close to where they were in 2014.

However, in 2024, the company's capital efficiency is still not as good as it was in 2014 when looking at key measures like gross profitability, and several return metrics. I also found that from 2014 to 2024, there was no growth in the key DuPont metrics.

- The operating margin went down by 1.0% each year.
- The asset turnover also dropped because revenue only grew by 0.6% each year, while total assets grew by 2.7% each year.
- Leverage decreased by 3.9% each year since the debt was increasing faster than the total assets.

But there were two good things for Steelcase, as shown in Chart 2:

- **Contribution margin recovery:** The contribution margin improved, reaching 34.5% in 2024 compared to 33.5% in 2014.
- Control of expenses: The company has kept its Selling, General, and Administration (SGA) expenses in check, with an SGA margin of 25.8% in 2024 compared to 25.3% in 2014.

However, the decline in asset turnover and leverage is linked to the company's acquisitions, which management can control. So, there is still hope for improving these areas. Overall, for Steelcase to return to its stronger performance, it needs to not only improve its operating efficiency but also focus on growing its revenue.

- Fixed cost = SGA, Depreciation & Amortization and Others.
- Variable cost = Cost of Sales Depreciation & Amortization.
- Contribution = Revenue Variable Cost.
- Contribution margin = Contribution/Revenue.