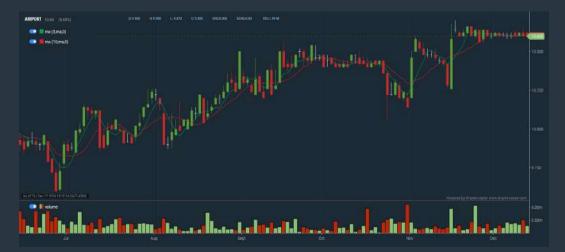

#### MALAYSIA AIRPORTS HOLDINGS BERHAD (5014) C<sup>2</sup> Chart

| Period             |            | Dividend Capital<br>Received Appreciation |        | Total Shareholder Return |        |
|--------------------|------------|-------------------------------------------|--------|--------------------------|--------|
|                    | 5 Days     | 84                                        | +0.040 |                          | +0.48  |
| Short Term Return  | 10 Days    | 821                                       | +0.230 |                          | +7.84  |
|                    | 20 Days    | 31                                        | +0.240 |                          | +2.96  |
|                    | 3 Months   | 31                                        | +0.840 | -                        | +11.20 |
| Medium Term Return | 6 Months   | 30                                        | +0.997 | -                        | +13.58 |
|                    | 1 Year     | 32                                        | +0.958 | <b>.</b>                 | +12.95 |
|                    | 2 Years    | 34                                        | +0.049 |                          | +0.59  |
| Long Term Return   | 3 Years    | 0.130                                     | +1.456 |                          | +23.04 |
|                    | 5 Years    | 0.590                                     | +2.465 |                          | +52.00 |
| Annualised Return  | Annualised |                                           | 343    |                          | +8.73  |