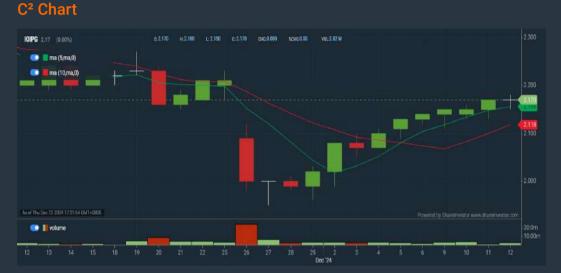

for type (3) days 2. Volume Spike - Volume type (1) greater than type (5) days average
- 3. Revenue ("000) select (more than) type (1) for the past select (1) financial year(s)
- 4. Is Shariah Compliant select NO 5. Moving Average Below Close - select (MA) type (10) below close
- 6. Last Done Price select (more than) type (0.3) 7. Moving Average Below Close select (EMA) type (5) below close
- price for type (1) days

> click Save Template > Create New Template type (Non-Shariah Hot Stocks) > click Create

Invest |10

**Technical Analysis** 

- click Save Template as > select Non-Shariah Hot Stocks > click Save
- Sort By: Select (Vol) Select (Desc)
- Mouse over stock name > Charts > click C<sup>2</sup> Charts tab or Volume Distribution

Analysis

## **IOI PROPERTIES GROUP BERHAD (5249)**



#### IOIPG (5249.MY) 12-Dec-24 4:57PM Today SD 1 day ago > 150k BU Transaction Value 2 days ago 3 days ago SD 50~150k 4 days ago BU SD 15~50k BU Per SD < 15k BU 200 250 50 100 150 0 Number of Lots (x100 Lots)

#### **SKYGATE SOLUTIONS BERHAD (7249)**

C<sup>2</sup> Chart



#### **AUTOCOUNT DOTCOM BERHAD (0276)**

C<sup>2</sup> Chart







Disclaimer: The information on this page is provided as a service to readers. It does not constitute financial advice and/or any investment recommendations. Past performance is not indicative of future

Analysis

Analysis

# **UP TRENDING STOCKS**

FRIDAY DECEMBER 13 2024



**Technical Analysis** 

#### Price & Volume Distribution Charts (Over 3 trading days as at Yesterday)

DEFINITION: Stocks with Technical Analysis showing Bullish Momentum and Pri