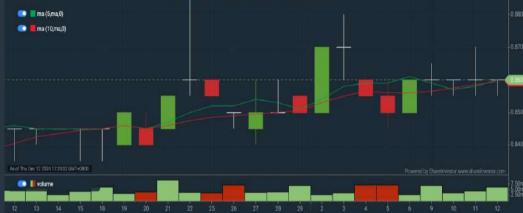

> click Screen Now (may take a few minutes) Sort By: Select (Vol) Select (Desc)

Mouse over stock name > Charts > click C<sup>2</sup> Charts tab or Volume Distribution

 CENTRAL GLOBAL BERHAD (8052)

 C² Chart

 C68 0.860 (0.00%)
 0.0800 (0.00%)
 0.0800 (0.00%)
 0.0800 (0.00%)