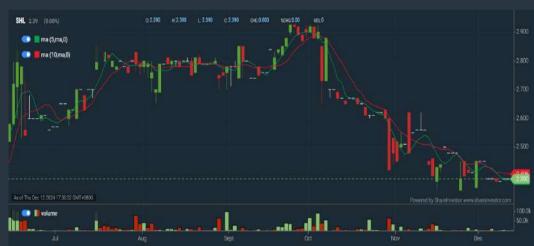

ciation and distributions paid to show the total return to the shareholder expressed as a percentage.



#### ShareInvestor WebPro > Screener > Market Screener (FA & TA) > select BURSA > add criteria A. Criteria > click Add Criteria

- Fundamental Analysis Conditions tab >select (i) Dividend Yield
   Fundamental Analysis Conditions tab >select (ii) Dividend Payout (Historical)
- Fundamental Analysis Conditions tab >select (iii) Total Debt To Equity
- Fundamental Analysis Conditions tab >select (iv) Total Share-
- holder Returns
  Fundamental Analysis Conditions tab <u>>select (v)</u> Total <u>Share-</u>
- holder Returns
- Fundamental Analysis Conditions tab / >select (vi) CAGR of Dividend Per Share

# AMWAY (M) HOLDINGS BERHAD (6351)



## SHL CONSOLIDATED BHD (6017)

C<sup>2</sup> Chart



#### **PARAMOUNT CORPORATION BERHAD (1724)**

C<sup>2</sup> Chart





#### B. Conditions (Criteria Filters)

- Dividend Yield select (more than) type (1) % for the past select (1) financial year(s)
   Dividend Payout (Historical) - select (between) type (0.5) to type (1)
- times for the past select (1) financial year(s) 3. Total Debt to Equity – select (less than) type (1) for the past select
- (1) financial year(s) 4. Total Shareholder Return - – select (more than) type (5) % for the
- past select (3) financial year(s) 5. Total Shareholder Return - – select (more than) type (5) % for the past select (5) financial year(s)

SHL (6017.MY)

Short Term Return

5 Days

10 Days

TUTORIAL VI<u>D</u>EO

**Fundamental Analysis** 

Invest |15



- 6. CAGR of Dividend Per Share - select (less than