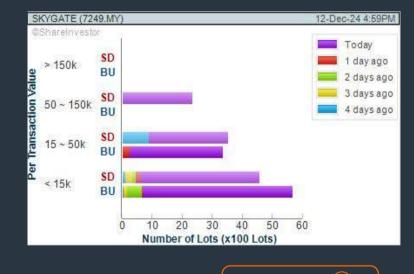

#### **SKYGATE SOLUTIONS BERHAD (7249)**

C<sup>2</sup> Chart

CHART GUIDE: Volume Distribution Chart is a statistical interpretation of the current sentiment on each stock in graphical format. The highest bar categorized as >150k is likely to be traded by institutions or super dealers, while the lowest bar categorized as <15k usually represents retail investors. "Buy Up" refers to more buyers snatching up the lots queued at selling price. "Sell Down" refers to sellers selling their shares to the buying queue

#### Price & Volume Distribution Charts (as at Yesterday)

DEFINITION: Stocks with Technical Analysis showing 5-days & 10-days Moving Average Price below Close over past 1 days and with Volume Spike

CHART GUIDE: Volume Distribution Chart is a statistical interpretation of the current sentiment on each stock in graphical format. The highest bar categorized as >150k is likely to be traded by institutions or super dealers, while the lowest bar categorized as <15k usually represents retail investors. "Buy Up" refers to more buyers snatching up the lots queued at selling price. "Sell Down" refers to sellers selling their shares to the buying queue.