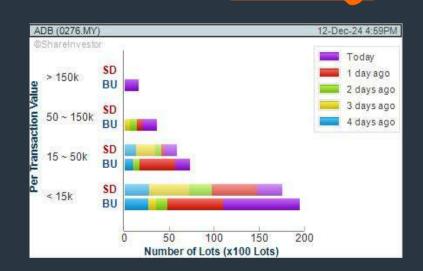

#### **AUTOCOUNT DOTCOM BERHAD (0276)**

C<sup>2</sup> Chart

Disclaimer: The information on this page is provided as a service to readers. It does not constitute financial advice and/or any investment recommendations. Past performance is not indicative of future

CHART GUIDE: Volume Distribution Chart is a statistical interpretation of the current sentiment on each stock in graphical format. The highest bar categorized as >150k is likely to be traded by institutions or super dealers, while the lowest bar categorized as <15k usually represents retail investors. "Buy Up" refers to more buyers snatching up the lots queued at selling price. "Sell Down" refers to sellers selling their shares to the buying queue

#### Price & Volume Distribution Charts (as at Yesterday)

DEFINITION: Stocks with Technical Analysis showing 5-days & 10-days Moving Average Price below Close over past 1 days and with Volume Spike

CHART GUIDE: Volume Distribution Chart is a statistical interpretation of the current sentiment on each stock in graphical format. The highest bar categorized as >150k is likely to be traded by institutions or super dealers, while the lowest bar categorized as <15k usually represents retail investors. "Buy Up" refers to more buyers snatching up the lots queued at selling price. "Sell Down" refers to sellers selling their shares to the buying queue.