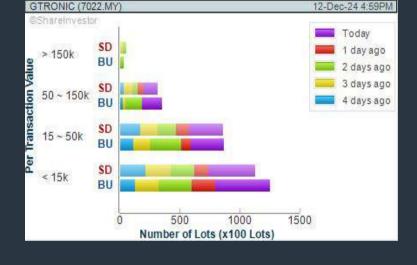

erage Volume type (1) days average volume greater than type (10000) lots
- 3. Last Done Price select (more than) type (0.3)
- 4. Is Shariah Compliant select Yes 5. RSI Overbought select RSI 1 above 99 for 1 days
- 6. Moving Average Below Close select (MA) type (10) below close price for type (1) days
- 7. CCI Overbought select CCI (2) above (0) for (1) days
- > click Save Template > Create New Template type
- (Shariah Momentum Up Stocks) > click Create click Save Template as > select Shariah Momentum
- Up Stocks > click Save > click Screen Now (may take a few minutes)
- Sort By: Select (Vol) Select (Desc)
- or Volume Distribution

Analysis

Analysis

Analysis

#### MY E.G. SERVICES BERHAD (0138) C<sup>2</sup> Chart





#### **GLOBETRONICS TECHNOLOGY BERHAD (7022)** C<sup>2</sup> Chart





#### **INARI AMERTRON BERHAD (0166)** C<sup>2</sup> Chart





Disclaimer: The information on this page is provided as a service to readers. It does not constitute financial advice and/or any investment recommendations. Past performance is not indicative of future

Technical Analysis

Invest 8

# SHAREINVESTOR® An AlphaInvest Company

# We're Officially on TikTok & () Instagram!

# Follow us now for more information!

-



# **NON SHARIAH HOT STOCK**

#### Price & Volume Distribution Charts (as at Yesterday)

DEFINITION: Stocks with Technical Analysis showing 5-days & 10-days Moving Average Price below Close over past 1 days and with Volume Spike

CHART GUIDE: Volume Distribution Chart is a statistical interpretation of the current sentiment on each stock in graphical format. The highest