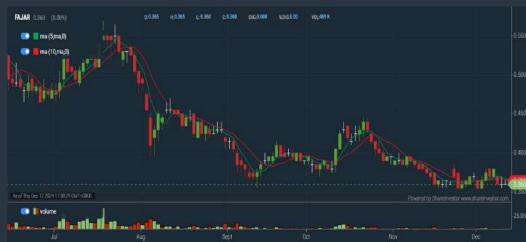

rnings select (more than) type (10) % for the
- past type (3) financial year(s)
- 3. Net Debt To Equity select (less than) type (1) for the past
- select (1) financial year(s) 4. Return On Equity (ROE) – select (more than) type (10) % for the
- past select (1) financial year(s)

 > click Save Template > Create New Template type (Value Stock) > click Create
 > click Save Template as > select Value Companies >

- click Save > click Screen Now (may take a few minutes)
- Sort by: Select (PE Ratio) Select (Ascending) > Mouse over stock name > Factsheet > looking for

Total Shareholder Return

> Mouse over stock name > Charts > click C2 Charts tab

Analysis

Analysis

#### LAY HONG BERHAD (9385)



#### AJINOMOTO (M) BERHAD (2658)

C<sup>2</sup> Chart



# FAJARBARU BUILDER GRP BERHAD (7047)







#### AJI (2658.MY) Capital Total Shareholder Return Dividend -0.200 -1.28 % 5 Days l +2,44 % 10 Days +0.220 Short Term Return L 20 Days +5.45 % +0.800 +0.780 +5.31 % 3 Month -0.120 -0.77 % Medium Term Return 6 Months +8.22 % +1.176 1 Year 2 Years +4,819 +45.20% +13.14% Long Term Return 3 Years +1,798 +25.23% 5 Years 0.875 +2.420 Annualised Return Annualised +4.50 %

# Analysis 🕥

| Period             |            | Dividend<br>Received | Capital<br>Appreciation | Total Shareholder Return |         |
|--------------------|------------|----------------------|-------------------------|--------------------------|---------|
|                    | 5 Days     | ж                    | -0.015                  |                          | -4.00 5 |
| Short Term Return  | 10 Days    | н