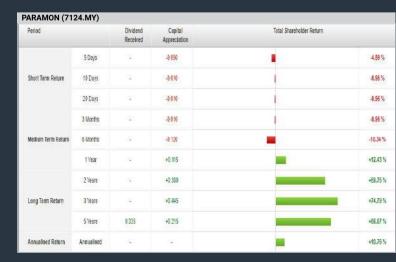

#### **PARAMOUNT CORPORATION BERHAD (1724)**

C<sup>2</sup> Chart

#### B. Conditions (Criteria Filters)

- Dividend Yield select (more than) type (1) % for the past select (1) financial year(s)
   Dividend Payout (Historical) - select (between) type (0.5) to type (1)
- times for the past select (1) financial year(s) 3. Total Debt to Equity – select (less than) type (1) for the past select
- (1) financial year(s) 4. Total Shareholder Return - – select (more than) type (5) % for the
- past select (3) financial year(s) 5. Total Shareholder Return - – select (more than) type (5) % for the past select (5) financial year(s)

SHL (6017.MY)

Short Term Return

5 Days

10 Days

TUTORIAL VI<u>D</u>EO

**Fundamental Analysis** 

Invest |15

- 6. CAGR of Dividend Per Share - select (less than) type (30) % for the past select (5) financial year(s)
  7. CAGR of Dividend Per Share - select (more than) type (1) % for the past select (5) financial year(s)
- > click Save Template > Create New Template type (Dividend Companies) > click Create
  - > click Save Template as > select Dividend Companies > click Save
     > click Screen Now (may take a few minutes)
  - Sort By: Select (Dividend Yield) Select (Desc)
  - > Mouse over stock name > Factsheet > looking for Total Shareholder Return