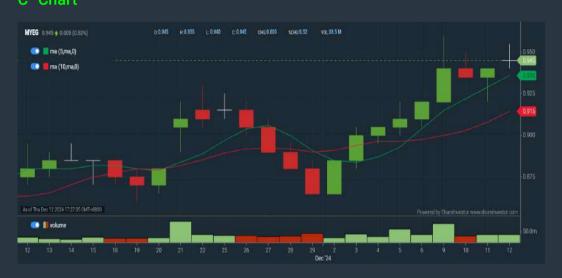

#### **DATASONIC GROUP BERHAD (5216)** C<sup>2</sup> Chart

#### **COMPANY BACKGROUND**

Datasonic Group Berhad is a securitybased ICT solutions provider in Malaysia for mission-critical national projects. Through its subsidiaries, it is involved in the provision of ICT solutions including smart card personalisation such as secure ID or chip-based credit / debit / bank cards, customisation of software and hardware solutions, project management, consultancy, R&D and technical consultancy services. The group is also involved in manufacturing of cards.