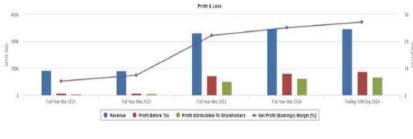

#### **COMPANY BACKGROUND**

Datasonic Group Berhad is a securitybased ICT solutions provider in Malaysia for mission-critical national projects. Through its subsidiaries, it is involved in the provision of ICT solutions including smart card personalisation such as secure ID or chip-based credit / debit / bank cards, customisation of software and hardware solutions, project management, consultancy, R&D and technical consultancy services. The group is also involved in manufacturing of cards.

| <b>1</b> | Revenue Growth<br>Increasing revenue in last 2 consecutive years                                                                                                 | $\odot$  | Ý  | Profit Growth<br>Increasing profit in last 3 consecutive years and min growth is 10% (with at least 4 profitable years) | ٢       |
|----------|------------------------------------------------------------------------------------------------------------------------------------------------------------------|----------|----|-------------------------------------------------------------------------------------------------------------------------|---------|
| NQ       | Piotroski F Score<br>The company has above average financial strength (Piotroski F-Score of 6-7)                                                                 | $\odot$  | ٩  | Dividend Payout<br>Dividend is increasing over the past 60 months.                                                      | ٢       |
| 0        | Current Ratio<br>The company is well-positioned to cover its short-term obligations with its current assets (ratio<br>between 1.5 to 10) for 3 consecutive years | ا ٣      |    | Debt to Cashflow<br>High debt to cash flow for most recent year                                                         |         |
| *        | Gross Profit Margin<br>Consistently high gross profit margin of at least 40% for 3 years                                                                         | <b>(</b> |    | Net Earnings Margin<br>Consistently high net profit margin of at least 20% for 2 years                                  | ٢       |
| BB       | Return on Assets (ROA)<br>ROA above 10% for 2 consecutive years                                                                                                  | $\odot$  | 88 | Return on Assets (ROA)<br>ROA is improving by 5% a year over the past 36 months.                                        | $\odot$ |
|          | Return on Equity (ROE)<br>ROE above 20% for 2 consecutive years                                                                                                  | ٢        |    | Return on Equity (ROE)<br>ROE is improving by 10% a year over the past 36 months.                                       | ٢       |

**Historical Financials** Profit & Loss (MYR '000)

Watch Out

#### **Key Statistics with Total Shareholder Returns**

C Excellent

Disclaimer: The information on this page is provided as a service to readers. It does not constitute financial advice and/or any investment recommendations. Past performance is not indicative of future results. We assume no liability for damages resulting from or arising out of the use of such information. It would be best if you did your own research to make your personal investment decisions wisely or consult a licenced investment advisor.