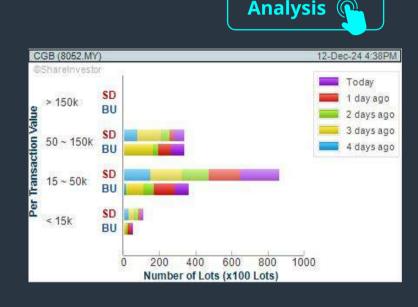

> click Screen Now (may take a few minutes) Sort By: Select (Vol) Select (Desc)

Mouse over stock name > Charts > click C<sup>2</sup> Charts tab or Volume Distribution

 CENTRAL GLOBAL BERHAD (8052)

 C² Chart

 C68 0.860 (0.00%)
 0.0800 (0.00%)
 0.0800 (0.00%)
 0.0800 (0.00%)