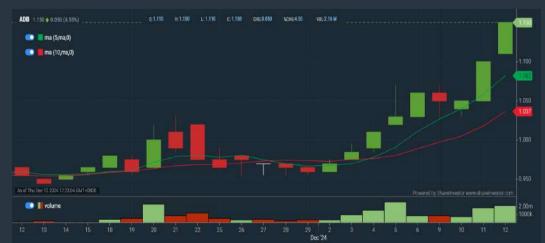

#### **AUTOCOUNT DOTCOM BERHAD (0276)**

C<sup>2</sup> Chart

Disclaimer: The information on this page is provided as a service to readers. It does not constitute financial advice and/or any investment recommendations. Past performance is not indicative of future

#### Price & Volume Distribution Charts (as at Yesterday)

DEFINITION: Stocks with Technical Analysis showing 5-days & 10-days Moving Average Price below Close over past 1 days and with Volume Spike

CHART GUIDE: Volume Distribution Chart is a statistical interpretation of the current sentiment on each stock in graphical format. The highest bar categorized as >150k is likely to be traded by institutions or super dealers, while the lowest bar categorized as <15k usually represents retail investors. "Buy Up" refers to more buyers snatching up the lots queued at selling price. "Sell Down" refers to sellers selling their shares to the buying queue.

#### Price & Volume Distribution Charts (Over 3 trading days as at Yesterday)

DEFINITION: Stocks with Technical Analysis showing Bullish Momentum and Price Uptrend

**CHART GUIDE:** Volume Distribution Chart is a statistical interpretation of the current sentiment on each stock in graphical format. The highest bar categorized as >150k is likely to be traded by institutions or super dealers, while the lowest bar categorized as <15k usually represents retail investors. "Buy Up" refers to more buyers snatching up the lots queued at selling price. "Sell Down" refers to sellers selling their shares to the buying queue.