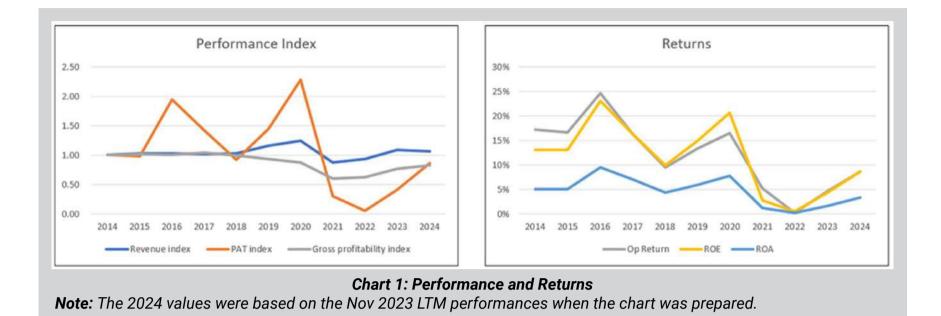

# **OPERATING PERFORMANCE**

Over the past decade, there was hardly any revenue growth, and its PAT had been very volatile. Correspondingly, its returns were also volatile. Refer to Chart 1.

From 2016 to 2018 and again from 2020 to 2022, the company's profits declined.

- In 2016, profits were boosted by the reversal of a valuation allowance and a gain from the partial sale of an investment in an unconsolidated affiliate. However, in 2018, profits dropped because costs were higher.
- The decline in 2021 and 2022 was mainly due to COVID-19 and supply chain issues.

The good news is that profits and revenue have bounced back and are now close to where they were in 2014.

However, in 2024, the company's capital efficiency is still not as good as it was in 2014 when looking at key measures like gross profitability, and several return metrics. I also found that from 2014 to 2024, there was no growth in the key DuPont metrics.

But there were two good things for Steelcase, as shown in Chart 2:

- **Contribution margin recovery:** The contribution margin improved, reaching 34.5% in 2024 compared to 33.5% in 2014.
- Control of expenses: The company has kept its Selling, General, and Administration (SGA) expenses in check, with an SGA margin of 25.8% in 2024 compared to 25.3% in 2014.