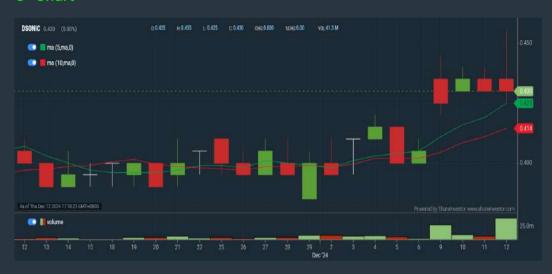

| 0.420                   | Change: - High: 0.455 |                   | Remarks: s   |  |
|-------------------------|-----------------------|-------------------|--------------|--|
| Last (MYR): 0.430       | Change (%): -         | Low: 0.425        |              |  |
| Open                    | 0.435                 | Yesterday's Close | 0.430        |  |
| Buy Price               | 0.425                 | Sell Price        | 0.430        |  |
| Buy Volume ('00)        | 34,297                | Sell Volume (00)  | 2,816        |  |
| Cumulative Volume ('00) | 413,404               | Cumulative Value  | 18,234,421,5 |  |