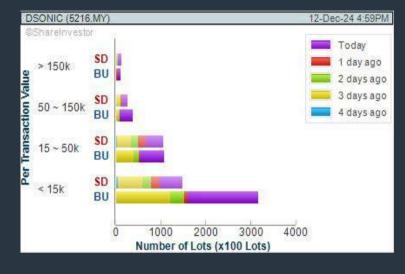

#### Price & Volume Distribution Charts (as at Yesterday)

DEFINITION: Shariah compliant stocks with Technical Analysis showing 5-days & 10-days Moving Average Price below Yesterday's Close over past 3 days and with Volume Spike.

CHART GUIDE: Volume Distribution Chart is a statistical interpretation of the current sentiment on each stock in graphical format. The highest bar categorized as >150k is likely to be traded by institutions or super dealers, while the lowest bar categorized as <15k usually represents retail investors. "Buy Up" refers to more buyers snatching up the lots queued at selling price. "Sell Down" refers to sellers selling their shares to the buying queue

#### **DATASONIC GROUP BERHAD (5216)** C<sup>2</sup> Chart