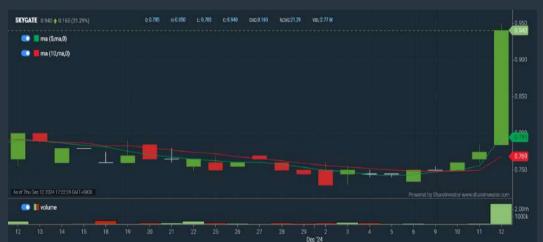

#### **SKYGATE SOLUTIONS BERHAD (7249)**

C<sup>2</sup> Chart

#### Price & Volume Distribution Charts (as at Yesterday)

DEFINITION: Stocks with Technical Analysis showing 5-days & 10-days Moving Average Price below Close over past 1 days and with Volume Spike

CHART GUIDE: Volume Distribution Chart is a statistical interpretation of the current sentiment on each stock in graphical format. The highest bar categorized as >150k is likely to be traded by institutions or super dealers, while the lowest bar categorized as <15k usually represents retail investors. "Buy Up" refers to more buyers snatching up the lots queued at selling price. "Sell Down" refers to sellers selling their shares to the buying queue.

#### Price & Volume Distribution Charts (Over 3 trading days as at Yesterday)

DEFINITION: Stocks with Technical Analysis showing Bullish Momentum and Price Uptrend

**CHART GUIDE:** Volume Distribution Chart is a statistical interpretation of the current sentiment on each stock in graphical format. The highest bar categorized as >150k is likely to be traded by institutions or super dealers, while the lowest bar categorized as <15k usually represents retail investors. "Buy Up" refers to more buyers snatching up the lots queued at selling price. "Sell Down" refers to sellers selling their shares to the buying queue.