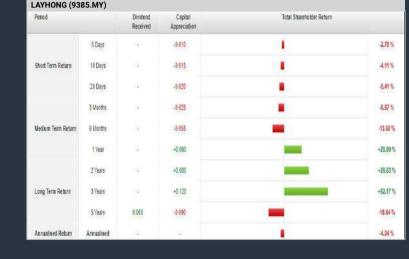

ings select (more than) type (10) % for the
- past type (3) financial year(s)
- 3. Net Debt To Equity select (less than) type (1) for the past
- select (1) financial year(s) 4. Return On Equity (ROE) – select (more than) type (10) % for the
- past select (1) financial year(s)

 > click Save Template > Create New Template type (Value Stock) > click Create
 > click Save Template as > select Value Companies >

- click Save > click Screen Now (may take a few minutes)
- Sort by: Select (PE Ratio) Select (Ascending) > Mouse over stock name > Factsheet > looking for

Total Shareholder Return

> Mouse over stock name > Charts > click C2 Charts tab

Analysis

Analysis

#### LAY HONG BERHAD (9385)



#### AJINOMOTO (M) BERHAD (2658)

C<sup>2</sup> Chart



# FAJARBARU BUILDER GRP BERHAD (7047)







#### AJI (2658.MY) Capital Total Shareholder Return Dividend -0.200 -1.28 % 5 Days l +2,44 % 10 Days +0.220 Short Term Return L 20 Days +5.45 % +0.800 +0.780 +5.31 % 3 Month -0.120 -0.77 % Medium Term Return 6 Months +8.22 % +1.176 1 Year 2 Years +4,819 +45.20% +13.14% Long Term Return 3 Years +1,798 +25.23% 5 Years 0.875 +2.420 Annualised Return Annualised +4.50 %

# Analysis 🕥

| Period             |            | Dividend<br>Received | Capital<br>Appreciation | Total Shareholder Return |         |
|--------------------|------------|----------------------|-------------------------|--------------------------|---------|
|                    | 5 Days     | ж                    | -0.015                  |                          | -4.00 5 |
| Short Term Return  | 10 Days    | н