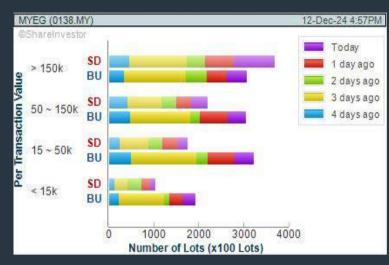

t (more than) type (1) for the past select (1) financial vear(s)
- 2. Average Volume type (1) days average volume greater than type (10000) lots
- 3. Last Done Price select (more than) type (0.3)
- 4. Is Shariah Compliant select Yes 5. RSI Overbought select RSI 1 above 99 for 1 days
- 6. Moving Average Below Close select (MA) type (10) below close price for type (1) days
- 7. CCI Overbought select CCI (2) above (0) for (1) days
- > click Save Template > Create New Template type
- (Shariah Momentum Up Stocks) > click Create click Save Template as > select Shariah Momentum
- Up Stocks > click Save > click Screen Now (may take a few minutes)
- Sort By: Select (Vol) Select (Desc)
- or Volume Distribution

Analysis

Analysis

Analysis

#### MY E.G. SERVICES BERHAD (0138) C<sup>2</sup> Chart





#### **GLOBETRONICS TECHNOLOGY BERHAD (7022)** C<sup>2</sup> Chart





#### **INARI AMERTRON BERHAD (0166)** C<sup>2</sup> Chart





Disclaimer: The information on this page is provided as a service to readers. It does not constitute financial advice and/or any investment recommendations. Past performance is not indicative of future

Technical Analysis

Invest 8

# SHAREINVESTOR® An AlphaInvest Company

# We're Officially on TikTok & () Instagram!

# Follow us now for more information!

-



# **NON SHARIAH HOT STOCK**

#### Price & Volume Distribution Charts (as at Yesterday)

DEFINITION: Stocks with Technical Analysis showing 5-days & 10-days Moving Average Price below Close over past 1 days and with Volume Spike

CHART GUIDE: Volume Distribution Chart is a statistical interpretation