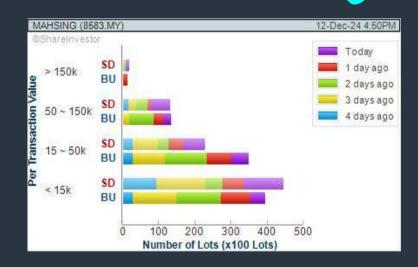

#### MAH SING GROUP BERHAD (8583)

C<sup>2</sup> Chart

**KEYFIELD INTERNATIONAL BERHAD (5321)** 

Disclaimer: The information on this page is provided as a service to readers. It does not constitute financial advice and/or any investment recommendations. Past performance is not indicative of future results. We assume no liability for damages resulting from or arising out of the use of such information. It would be best if you did your own research to make your personal investment decisions wisely or consult a licenced investment advisor.