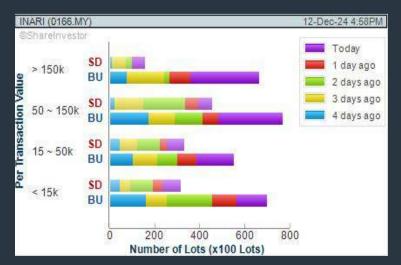

#### Price & Volume Distribution Charts (as at Yesterday)

DEFINITION: Shariah compliant stocks with Technical Analysis showing 5-days & 10-days Moving Average Price below Yesterday's Close over past 3 days and with Volume Spike.

CHART GUIDE: Volume Distribution Chart is a statistical interpretation of the current sentiment on each stock in graphical format. The highest bar categorized as >150k is likely to be traded by institutions or super dealers, while the lowest bar categorized as <15k usually represents retail investors. "Buy Up" refers to more buyers snatching up the lots queued at selling price. "Sell Down" refers to sellers selling their shares to the buying queue