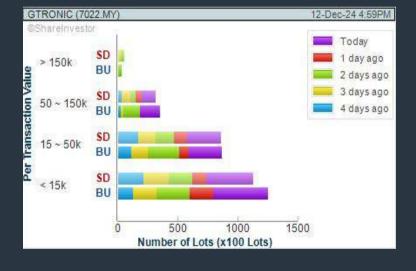

#### Price & Volume Distribution Charts (as at Yesterday)

DEFINITION: Shariah compliant stocks with Technical Analysis showing Bullish Momentum and Price Uptrend. The share price closed at the highest price yesterday. The typical price was higher than the previous day's typical price.

CHART GUIDE: Volume Distribution Chart is a statistical interpretation of the current sentiment on each stock in graphical format. The highest bar categorized as >150k is likely to be traded by institutions or super dealers, while the lowest bar categorized as <15k usually represents retail investors. "Buy Up" refers to more buyers snatching up the lots queued at selling price. "Sell Down" refers to sellers selling their shares to the buying queue.

#### **GLOBETRONICS TECHNOLOGY BERHAD (7022)** C<sup>2</sup> Chart