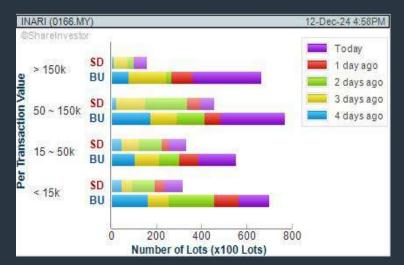

#### **INARI AMERTRON BERHAD (0166)** C<sup>2</sup> Chart

Disclaimer: The information on this page is provided as a service to readers. It does not constitute financial advice and/or any investment recommendations. Past performance is not indicative of future