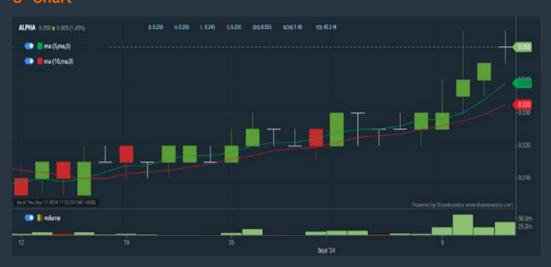

(MA) type (5) below close price for type (3) days
- 2. Volume Spike Volume type (1) greater than type (5) days average
- 3. Revenue ("000) select (more than) type (1) for the past select (1) financial year(s)
- 4. Is Shariah Compliant select NO
- 5. Moving Average Below Close select (MA) type (10) below close price for type (1) days
- 6. Last Done Price select (more than) type (0.3)
  7. Moving Average Below Close select (EMA) type (5) below close
- > click Save Template > Create New Template type (Non-Shariah Hot Stocks) > click Create
- click Save Template as > select Non-Shariah Hot Stocks > click Save
- Sort By: Select (Vol.) Select (Desc.) Mouse over stock name > Charts > click C2 Charts tab

or Volume Distribution

#### **ALPHA IVF GROUP BERHAD (0303.MY)**

#### C<sup>2</sup> Chart



## Analysis



#### **RHB BANK BERHAD (1066.MY)**

#### C<sup>2</sup> Chart







#### **MNRB HOLDINGS BHD (6459.MY)**

#### C<sup>2</sup> Chart









## Endorsed by Chiropractic Associations in USA, Australia & Singapore

ISO9001 (quality) & ISO14001 (environment)









#### Price & Volume Distribution Charts (Over 3 trading days as at Yesterday)

**Technical Analysis** 

**DEFINITION:** Stocks with Technical Analysis showing Bullish Momentum and Price Uptrend

CHART GUIDE: Volume Distribution Chart is a statistical interpretation of the current sentiment on each stock in graphical format. The highest bar categorized as >150k is likely to be traded by institutions or super dealers, while the lowest bar categorized as <15k usually represents retail investors. "Buy Up" refers to mo