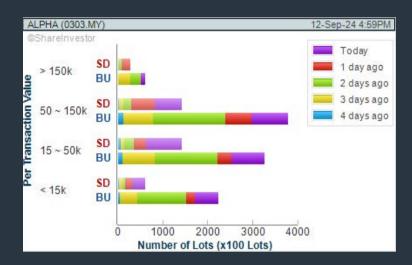

#### **ALPHA IVF GROUP BERHAD (0303.MY)**

CHART GUIDE: Volume Distribution Chart is a statistical interpretation of the current sentiment on each stock in graphical format. The highest bar categorized as >150k is likely to be traded by institutions or super dealers, while the lowest bar categorized as <15k usually represents retail investors. "Buy Up" refers to more buyers snatching up the lots queued at selling price. "Sell Down" refers to sellers selling their shares to the buying queue