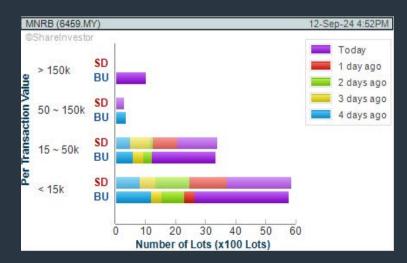

#### **MNRB HOLDINGS BHD (6459.MY)**

#### C<sup>2</sup> Chart

CHART GUIDE: Volume Distribution Chart is a statistical interpretation of the current sentiment on each stock in graphical format. The highest bar categorized as >150k is likely to be traded by institutions or super dealers, while the lowest bar categorized as <15k usually represents retail investors. "Buy Up" refers to more buyers snatching up the lots queued at selling price. "Sell Down" refers to sellers selling their shares to the buying queue