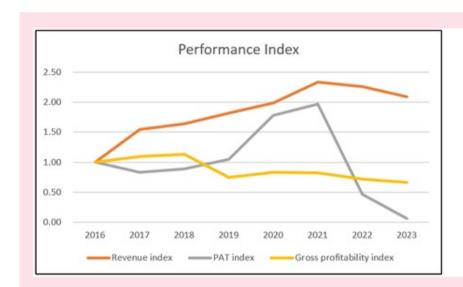

Is there an investment opportunity in SLEEP NUMBER

Despire steady revenue growth, Sleep Number
Cooporation's (NASDAC: SMRR) profit after tax peaked
in 2021 and has since declined, with operating efficiency
and profitability showing a downward trend.