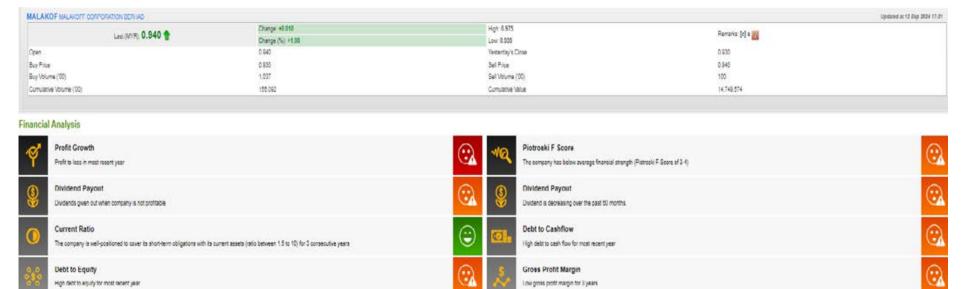

#### **Malakoff Corporation Berhad**

Malakoff is a power, water, and environmental solutions company providing power generation, water desalination and environmental services, facilities and is involved in operating ancillary business MUDAcare that helps in the distribution of medical products and disinfection services.

Return on Assets (ROA)

Return on Equity (ROE)

ROE is decreasing by 5% a year over the past 38 months

Negative ROA for most recent year

Return on Equity (ROE)

Company is losing money but net profit margin is improving slightly over the past 00 months