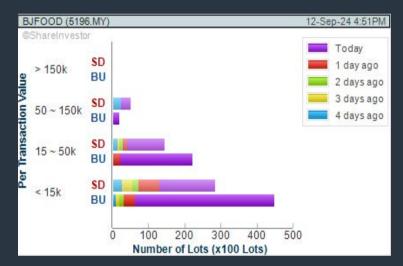

0) select (more than) type (1) for the past select (1)
- 2. Average Volume type (1) days average volume greater than type
- 3. Last Done Price select (more than) type (0.3)
- 4. Is Shariah Compliant select Yes 5. RSI Overbought select RSI 1 above 99 for 1 days
- 6. Moving Average Below Close select (MA) type (10) below close
- 7. CCI Overbought select CCI (2) above (0) for (1) days
- > click Save Template > Create New Template type (Shariah Momentum Up Stocks) > click Create
- click Save Template as > select Shariah Momentum Up Stocks > click Save
- > click Screen Now (may take a few minutes)

Sort By: Select (Vol) Select (Desc)

or Volume Distribution

#### **MALAKOFF CORPORATION BERHAD (5264.MY)** C<sup>2</sup> Chart







#### **BERJAYA FOOD BERHAD (5196.MY)** C<sup>2</sup> Chart







#### **NOTION VTEC BHD (0083.MY)** C<sup>2</sup> Chart







## **MAKE BETTER TRADING STRATEGIES**

## SHAREINVESTOR

STATION



#### 8 Markets Data

 Get access to data from Bursa, NYSE, Nasdag, HKEX, SGX, IDX, SET & ASX

#### **Intraday Data**

- Market Depth
- Trade Summary Matrix & Chart
- Times & Sales
- Intraday Market Ticker

#### **Market Screener**

- 96 criteria ranging from FA, TA. Consensus Estimate
- Real-time Data

### **Dynamic Chart**

- Candlestick Pattern Recognition
- ▶ 111 Indicators

0

- 39 Drawing Tools
- Performance Comparison Chart

#### **Power Frame**

 Combining few Dynamic Charts together with intraday information in one frame

## **Technical Analysis**

**Fundamental Analysis** 

#### **Financial Analysis** Statement

- Profit & Loss
- Balance Sheet
- Cash