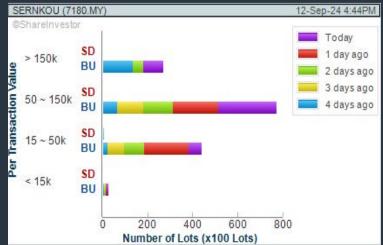

## SERN KOU RESOURCES BHD (7180.MY) C<sup>2</sup> Chart

Disclaimer: The information on this page is provided as a service to readers. It does not constitute financial advice and/or any investment recommendations. Past performance is not indicative of future results. We assume no liability for damages resulting from or arising out of the use of such information. It would be best if you did your own research to make your personal investment decisions wisely or consult a licenced investment advisor.

#### Price & Volume Distribution Charts (as at Yesterday)

**Technical Analysis** 

DEFINITION: Shariah compliant stocks with Technical Analysis showing 5-days & 10-days Moving Average Price below Yesterday's Close over past 3 days and with Volume Spike.

CHART GUIDE: Volume Distribution Chart is a statistical interpretation of the current sentiment on each stock in graphical format. The highest bar categorized as >150k is likely to be traded by institutions or super dealers, while the lowest bar categorized as <15k usually represents retail investors. "Buy Up" refers to more buyers snatching up the lots queued at selling price. "Sell Down" refers to sellers selling their shares to the buying queue