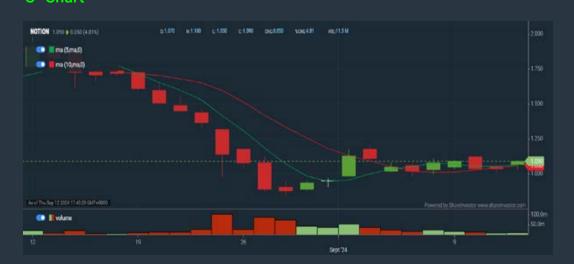

. Average Volume type (1) days average volume greater than type
- 3. Last Done Price select (more than) type (0.3)
- 4. Is Shariah Compliant select Yes 5. RSI Overbought select RSI 1 above 99 for 1 days
- 6. Moving Average Below Close select (MA) type (10) below close
- 7. CCI Overbought select CCI (2) above (0) for (1) days
- > click Save Template > Create New Template type (Shariah Momentum Up Stocks) > click Create
- click Save Template as > select Shariah Momentum Up Stocks > click Save
- > click Screen Now (may take a few minutes)

Sort By: Select (Vol) Select (Desc)

or Volume Distribution

#### **MALAKOFF CORPORATION BERHAD (5264.MY)** C<sup>2</sup> Chart







#### **BERJAYA FOOD BERHAD (5196.MY)** C<sup>2</sup> Chart







#### **NOTION VTEC BHD (0083.MY)** C<sup>2</sup> Chart







## **MAKE BETTER TRADING STRATEGIES**

## SHAREINVESTOR

STATION



#### 8 Markets Data

 Get access to data from Bursa, NYSE, Nasdag, HKEX, SGX, IDX, SET & ASX

#### **Intraday Data**

- Market Depth
- Trade Summary Matrix & Chart
- Times & Sales
- Intraday Market Ticker

#### **Market Screener**

- 96 criteria ranging from FA, TA. Consensus Estimate
- Real-time Data

### **Dynamic Chart**

- Candlestick Pattern Recognition
- ▶ 111 Indicators

0

- 39 Drawing Tools
- Performance Comparison Chart

#### **Power Frame**

 Combining few Dynamic Charts together with intraday information in one frame

## **Technical Analysis**

**Fundamental Analysis** 

#### **Financial Analysis** Statement

- Profit & Loss
- Balance Sheet
- Cash Flow Statement
- More than 20 Financial Ratios
- Dividend