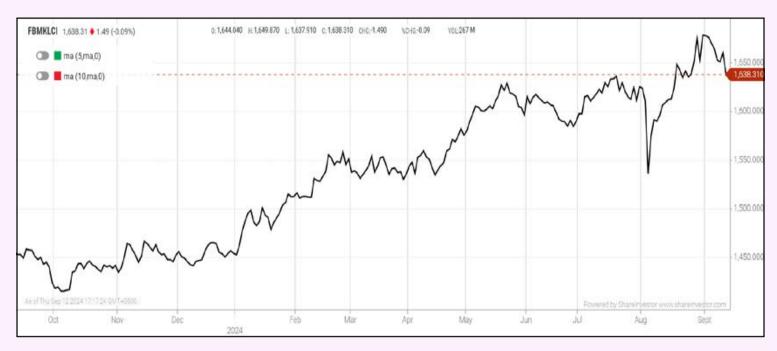

table financial landscape.

He concluded saying that this launch is a testament to UOB Kay Hian's commitment in providing a variety of investment options, to meet the demands of modern investors. And he hoped that this initiative will attract more investors, especially from the Bumiputera community, and be a catalyst for innovation and growth in the Islamic finance sector.

#### **EYE ON THE MARKETS**

On Thursday (12Sept), the Ringgit closed at 4.3350 against the USD and 3.3212 to the Sing Dollar. On Monday (09Sept), the FBM KLCI opened at 1647.20. As at Thursday (12Sept) 5:00pm, the FBM KLCI closed down 8.89 points at 1638.31. Over in US, the overnight Dow Jones Industrial Average closed up 235.06 points (+0.58%) to 41,096.77 whilst the NASDAQ added 176.90 points (+1.02%) to 17,572.43.



**KLCI 1 Year Chart** 



## Invest |33

### **Over 5 trading days**



- ShareInvestor WebPro (www.shareinvestor.com/my)
- Price > Stock Prices
   Select Market: NASDAQ / NYSE / IDX / SET / HKEX / SGX (One bourse at a time)
   select Stocks Tab

- 4. select Ranking Top Gainers or Top Losers (Over 5 Trading Days)
  5. Mouse over Column Layout > select Edit Customs > select Name > select Last Done Price > select 5 Days Change > select 52 Weeks High > select 52 Weeks Low > Mouse Over Column Layout > select Custom

| ΝΔ | SD           | AQ | (US | SD)  |
|----|--------------|----|-----|------|
|    | $\mathbf{v}$ | ~~ | 101 | JU , |

| Top Gainers                                     |           |                          |                  |                 |  |
|---------------------------