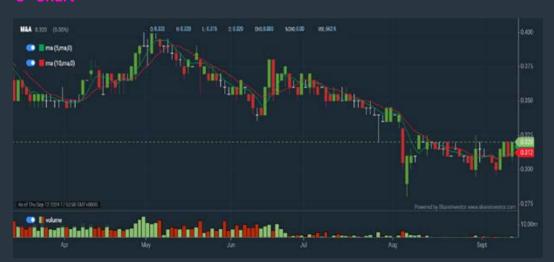

## M & A EQUITY HOLDINGS BERHAD (7082)

| M&A (7082.M)       | Y)         |       |                         |                          |          |
|--------------------|------------|-------|-------------------------|--------------------------|----------|
| Period             | Period     |       | Capital<br>Appreciation | Total Shareholder Return |          |
|                    | 50ays      | 7     | 4.05                    | 1                        | 495      |
| Short Term Return  | 18 Cays    | 8     | -0.120                  | 1                        | -667%    |
|                    | 28 Cays    | 154   | 10                      |                          | - 1      |
|                    | 3 Months   | 19    | 400                     | 1                        | 4.00%    |
| Medium Term Return | 6 Vonths   | 39    | 4145                    |                          | 42.00%   |
|                    | 1798       | 794   | 79                      |                          | 19       |
|                    | 21689      | Teys  | Example 1               | *122.32 %                |          |
| Long Term Return   | 3 Years    | 0.001 | -6.116                  |                          | +52,86 % |
|                    | 5 Years    | 0013  | 426                     | 6 -                      | -223.19% |
| Annualised Return  | Annual sed |       |                         |                          | 42621 N  |