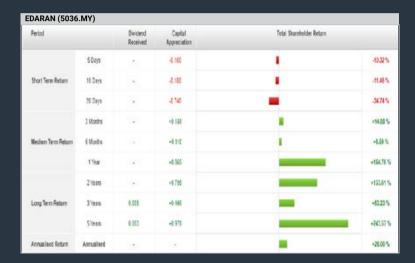

cial year(s)
- 3.Gross Profit (Earnings) Margin select (more than) type (30) % for the past select (1) financial year(s)
- 4.Quality of Earnings select (more than) type (1) for the past select (1) financial year(s) 5.Total Shareholder Return - - select (more than) type (5) % for the
- past select (3) financial year(s)
- 6. Total Shareholder Return - select (more than) type (5) % for the past select (5) financial year(s)
- > click Save Template > Create New Template type (Growth Companies) > click Create
- > click Save Template as > select Growth Companies > click Save
- > click Screen Now (may take a few minutes)
- > Sort By: Select (Revenue Growth) Select (Desc)
- > Mouse over stock name > Factsheet > looking for **Total Shareholder Return**

## Analysis

#### **EDARAN BERHAD (5036)**





### **SL INNOVATION CAPITAL BERHAD (03008)**





| SLIC (03008.MY)    |            |                      |                         |                          |          |
|--------------------|------------|----------------------|-------------------------|--------------------------|----------|
| Period             |            | Dividend<br>Received | Capital<br>Appreciation | Total Shareholder Return |          |
|                    | 50ers -    |                      | 100                     |                          | 5        |
| Short Term Return  | 10 Days    | 020                  | 727                     |                          |          |
|                    | 39 Days    | 14.1                 |                         |                          | 7        |
|