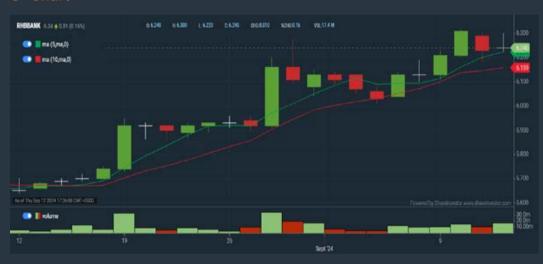

(1) greater than type (5) days average
- 3. Revenue ("000) select (more than) type (1) for the past select (1) financial year(s)
- 4. Is Shariah Compliant select NO
- 5. Moving Average Below Close select (MA) type (10) below close price for type (1) days
- 6. Last Done Price select (more than) type (0.3)
  7. Moving Average Below Close select (EMA) type (5) below close
- > click Save Template > Create New Template type (Non-Shariah Hot Stocks) > click Create
- click Save Template as > select Non-Shariah Hot Stocks > click Save
- Sort By: Select (Vol.) Select (Desc.) Mouse over stock name > Charts > click C2 Charts tab

or Volume Distribution

#### **ALPHA IVF GROUP BERHAD (0303.MY)**

#### C<sup>2</sup> Chart



## Analysis



#### **RHB BANK BERHAD (1066.MY)**

#### C<sup>2</sup> Chart







#### **MNRB HOLDINGS BHD (6459.MY)**

#### C<sup>2</sup> Chart









## Endorsed by Chiropractic Associations in USA, Australia & Singapore

ISO9001 (quality) & ISO14001 (environment)









#### Price & Volume Distribution Charts (Over 3 trading days as at Yesterday)

**Technical Analysis** 

**DEFINITION:** Stocks with Technical Analysis showing Bullish Momentum and Price Uptrend

CHART GUIDE: Volume Distribution Chart is a statistical interpretation of the current sentiment on each stock in graphical format. The highest bar categorized as >150k is likely to be traded by institutions or super dealers, while the lowest bar categorized as <15k usually represents retail investors. "Buy Up" refers to more buyers snatching up the lots queued at selling price. "Sell Down" refers to