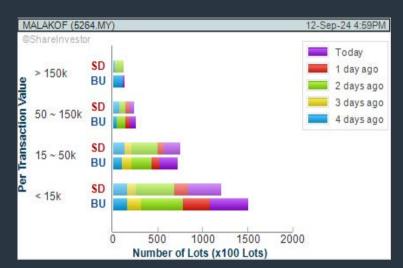

#### MALAKOFF CORPORATION BERHAD (5264.MY)

CHART GUIDE: Volume Distribution Chart is a statistical interpretation of the current sentiment on each stock in graphical format. The highest bar categorized as >150k is likely to be traded by institutions or super dealers, while the lowest bar categorized as <15k usually represents retail investors. "Buy Up" refers to more buyers snatching up the lots queued at selling price. "Sell Down" refers to sellers selling their shares to the buying queue