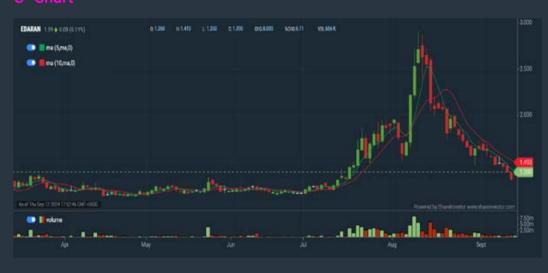

ancial year(s)
- 3.Gross Profit (Earnings) Margin select (more than) type (30) % for the past select (1) financial year(s)
- 4.Quality of Earnings select (more than) type (1) for the past select (1) financial year(s) 5.Total Shareholder Return - - select (more than) type (5) % for the
- past select (3) financial year(s)
- 6. Total Shareholder Return - select (more than) type (5) % for the past select (5) financial year(s)
- > click Save Template > Create New Template type (Growth Companies) > click Create
- > click Save Template as > select Growth Companies > click Save
- > click Screen Now (may take a few minutes)
- > Sort By: Select (Revenue Growth) Select (Desc)
- > Mouse over stock name > Factsheet > looking for **Total Shareholder Return**

## Analysis

#### **EDARAN BERHAD (5036)**





### **SL INNOVATION CAPITAL BERHAD (03008)**





| SLIC (03008.MY)    |            |                      |                         |                          |          |
|--------------------|------------|----------------------|-------------------------|--------------------------|----------|
| Period             |            | Dividend<br>Received | Capital<br>Appreciation | Total Shareholder Return |          |
|                    | 50ers -    |                      | 100                     |                          | 5        |
| Short Term Return  | 10 Days    | 020                  | 727                     |                          |          |
|                    | 39 Days    | 14.1                 |                         |                          | 7        |
|