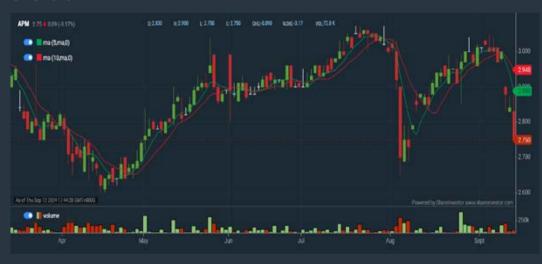

#### **APM AUTOMOTIVE HOLDINGS BHD (5015.MY)**

#### C<sup>2</sup> Chart

| Period             |            | Dividend<br>Received | Capital<br>Appreciation | Total Shareholder Return |          |
|--------------------|------------|----------------------|-------------------------|--------------------------|----------|
|                    | 50ays      | (85%)                | 4.250                   |                          | 4.30 %   |
| Short Term Return  | 16 Days    |                      | 4290                    |                          | 4.00 %   |
|                    | 26 Days    |                      | 4 100                   | 1                        | 4.91%    |
|                    | 3 Months   | 120                  | -6100                   |                          | 4.51%    |
| Medium Term Return | { Warts    | 240                  | 4200                    | •                        | 4.71 %   |
|                    | 1 Year     |                      | +6.726                  | _                        | 35.0%    |
|                    | 21685      | (4)                  | 10.940                  |                          | ×51.53 % |
| Long Term Return   | 3 Years    | 160                  | +0.5*10                 |                          | +26.16 % |
|                    | 5'leas     | 0.058                | +0.436                  | _                        | +20.09 % |
| Annualised Return  | Annualised |                      | (3)                     | 1                        | +133 N   |