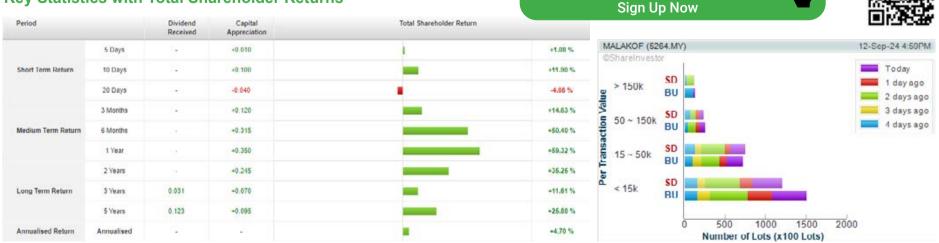

#### **Key Statistics with Total Shareholder Returns**

Disclaimer: The information on this page is provided as a service to readers. It does not constitute financial advice and/or any investment recommendations. Past performance is not indicative of future results. We assume no liability for damages resulting from or arising out of the use of such information. It would be best if you did your own research to make your personal investment decisions wisely or consult a licenced investment advisor.

#### Price & Total Shareholder Return (as at Yesterday)

**Fundamental Analysis** 

**DEFINITION:** Share price of a company trading at a lower price as compared to its fundamentals (FA) such as financial performance and dividend, allowing it to be attractive to value investors.

CHART GUIDE: Total Shareholder Return (TSR) combines share price appreciation and dividend distributions paid to show the total return to the shareholder expressed as a percentage.

ShareInvestor WebPro > Screener > Market Screener (FA & TA) > select BURSA > add criteria