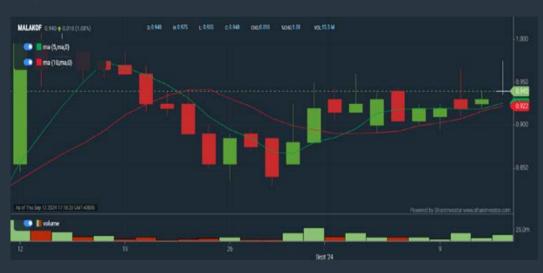

) type (1) for the past select (1)
- 3. Revenue ("000) select (more than) type (1) for the past select (1) financial year(s)
- 4. Is Shariah Compliant select **Yes**
- 5. Moving Average Below Close select (MA) type (10) below close price for type (3) days
- 6. Last Done Price select (more than) type (0.3)
- 7. Moving Average Below Close select (EMA) type (5) below close price for type (3) days
- > click Save Template > Create New Template type (Shariah Hot Stocks) > click Create
- > click Save Template as > select Shariah Hot Stocks >
- > click Screen Now (may take a few minutes)
- > Sort By: Select (Vol) Select (Desc)
- > Mouse over stock name > Charts > click C<sup>2</sup> Charts or Volume Distribution

## Analysis 🕦

#### MALAKOFF CORPORATION BERHAD (5264.MY)

#### C<sup>2</sup> Chart





## SEAL INCORPORATED BHD (4286.MY) C<sup>2</sup> Chart







## SERN KOU RESOURCES BHD (7180.MY) C<sup>2</sup> Chart







Disclaimer: The information on this page is provided as a service to readers. It does not constitute financial advice and/or any investment recommendations. Past performance is not indicative of future results. We assume no liability for damages resulting from or arising out of the use of such information. It would be best if you did your own research to make your personal investment decisions wisely or consult a licenced investment advisor.

#### **COMPANY BACKGROUND**

#### **Malakoff Corporation Berhad**

Malakoff is a power, water, and environmental solutions company providing power generation, water desalination and environmental services, facilities and is