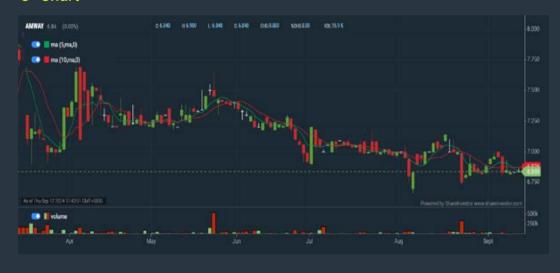

l Shareholder Return - select (more than) type (5) % for the past select (3) financial year(s)
- 5. Total Shareholder Return - select (more than) type (5) % for the past select (5) financial year(s)
- 6. CAGR of Dividend Per Share - select (less than) type
- (30) % for the past select (5) financial year(s) 7. CAGR of Dividend Per Share – select (more than) type (1) % for the past select (5) financial year(s)
- > click Save Template > Create New Template type
- (Dividend Companies) > click Create > click Save Template as > select Dividend Companies >
- > click Screen Now (may take a few minutes)
- > Sort By: Select (Dividend Yield) Select (Desc)
- > Mouse over stock name > Factsheet > looking for Total Shareholder Return

#### **AMWAY (M) HOLDINGS BERHAD (6351)**

#### C<sup>2</sup> Chart



## **Analysis**



#### **APM AUTOMOTIVE HOLDINGS BHD (5015.MY)**

#### C<sup>2</sup> Chart





| Period             |            | Dividend<br>Received | Capital<br>Appreciation | Total Shareholder Return |          |
|--------------------|------------|----------------------|-------------------------|--------------------------|----------|
|                    | 50ays      | (85%)                | 4.250                   |                          | 4.30 %   |
| Short Term Return  | 16 Days    |                      | 4290                    |                          | 4.00 %   |
|                    | 26 Days    |                      | 4 100                   | 1                        | 4.91%    |
|                    | 3 Months   | 120                  | -6100                   |