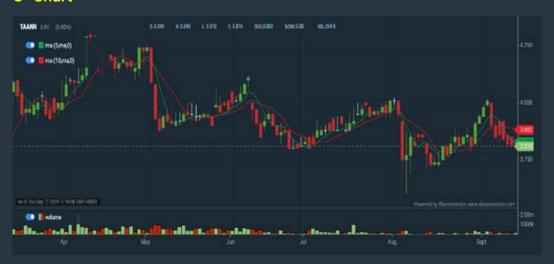

#### **TA ANN HOLDINGS BERHAD (5012)**

#### C<sup>2</sup> Chart

| Period             |            | Dividend<br>Received | Capital<br>Appreciation | Total Shareholder Return |         |
|--------------------|------------|----------------------|-------------------------|--------------------------|---------|
|                    | 5 Days     | 535                  | 4.60                    | 1                        | 428 %   |
| Short Term Return  | 16 Days    |                      | 100                     |                          |         |
|                    | 26 Days    |                      | +8 500                  | 1                        | +2.54 % |
|                    | 3 Months   | 100                  | 4.100                   | 1                        | 2.86 %  |
| Nedium Term Return | { Martin   | 24.7                 | 4.226                   |                          | 6.46 %  |
|                    | 1 Year     | 1.0                  | +0 400                  | -                        | +11.23* |
|                    | 2 less     | (*)                  | 19.130                  | 1                        | +3.50 % |
| Long Term Return   | 3 Years    | 0.291                | +0.876                  |                          | +36.391 |
|                    | 5'less     | 0.586                | +1.039                  |                          | *9680°  |
| Annualised Return  | Annualised | 1342                 | 130                     | -                        | r14.501 |