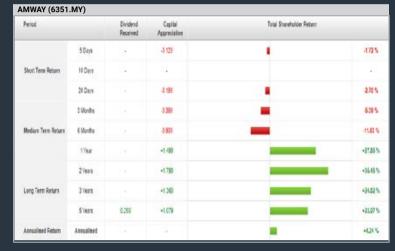

#### **AMWAY (M) HOLDINGS BERHAD (6351)**

#### C<sup>2</sup> Chart

## **Analysis**