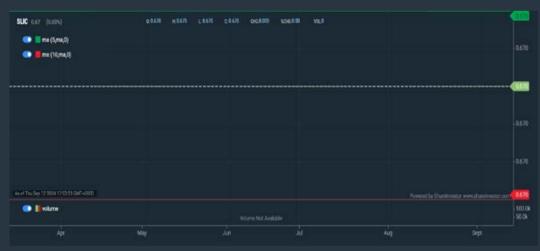

### **SL INNOVATION CAPITAL BERHAD (03008)**

| SLIC (03008.MY)    |            |                      |                         |                          |          |
|--------------------|------------|----------------------|-------------------------|--------------------------|----------|
| Period             |            | Dividend<br>Received | Capital<br>Appreciation | Total Shareholder Return |          |
|                    | 50ers -    |                      | 100                     |                          | 5        |
| Short Term Return  | 10 Days    | 020                  | 727                     |                          |          |
|                    | 39 Days    | 14.1                 |                         |                          | 7        |
|                    | 2 Months   | 196                  |                         |                          |          |
| Medium Term Return | E Months   | 340                  |                         |                          | (8)      |
|                    | 11/ear     | 100                  |                         |                          | 20       |
|                    | 2 Years    | 110                  | -9.280                  |                          | -71.79%  |
| Long Term Return   | 3 Years    | 050                  | +0.265                  |                          | 46.43%   |
|                    | 5 Years    | 0.005                | +0.260                  |                          | <64.63 % |
| Annualised Return  | Annualised | 020                  | 127                     | -                        | +10.49%  |