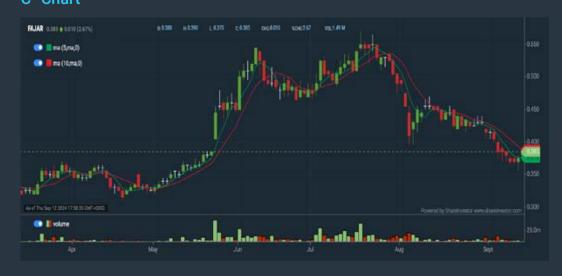

#### **FAJARBARU BUILDER GRP BERHAD (7047)**

#### C<sup>2</sup> Chart

| FAJAR (7047.       | AJAR (7047.MY) |                                           |        |                          |          |  |
|--------------------|----------------|-------------------------------------------|--------|--------------------------|----------|--|
| Period             |                | Dividend Capital<br>Received Appreciation |        | Total Shareholder Return |          |  |
|                    | 50vys          | 12                                        | 5.     |                          | (8)      |  |
| Short Term Return  | 18 Cays        | 2.5                                       | 4045   | -                        | 46.47%   |  |
|                    | 29 Clays       |                                           | 4965   | _                        | Mas      |  |
|                    | 3 Months       | 19                                        | 4110   | _                        | -22.22%  |  |
| Medium Term Return | 6 Worths       | 0.0                                       | -0.000 |                          | +18.46%  |  |
|                    | 179ar          |                                           | -0.00  | 6 6                      | +30.61 % |  |
|                    | 2'leas         | 84                                        | -6 130 |                          | +45.28%  |  |
| Long Term Return   | 3 lears        | 194                                       | 4 159  | _                        | -29.23%  |  |
|                    | 5Years         | 0.033                                     | -0.160 |                          | +85.78%  |  |
| Annualised Return  | Annual sed     | 29                                        |        |                          | +52.19%  |  |