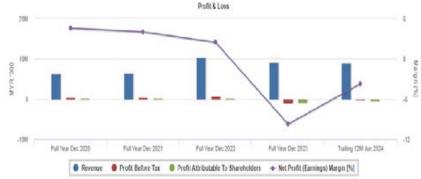

#### **Malakoff Corporation Berhad**

Malakoff is a power, water, and environmental solutions company providing power generation, water desalination and environmental services, facilities and is involved in operating ancillary business MUDAcare that helps in the distribution of medical products and disinfection services.

Return on Assets (ROA)

Return on Equity (ROE)

ROE is decreasing by 5% a year over the past 38 months

Negative ROA for most recent year

Return on Equity (ROE)

Company is losing money but net profit margin is improving slightly over the past 00 months

#### **Historical Financials** Profit & Loss (MYR '000)

WebPro 9-Days Free Trial Registration (worth RM10)