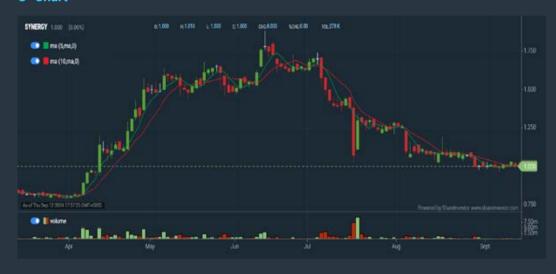

#### **SYNERGY HOUSE BERHAD (0279.MY)**

#### C<sup>2</sup> Chart

## Analysis 🕦

| SYNERGY (027       | /9.MY)     |                                           |        |                          |           |
|--------------------|------------|-------------------------------------------|--------|--------------------------|-----------|
| Period             |            | Dividend Capital<br>Received Appreciation |        | Total Shareholder Return |           |
|                    | 5 Days     | 2                                         | +0.005 |                          | +0.50 %   |
| Short Term Return  | 10 Days    | V.                                        | à      |                          | 8         |
|                    | 20 Days    | ¥.                                        | -0.080 | 1                        | -7.41 %   |
|                    | 3 Months   | 121                                       | -0.760 |                          | -43.18 %  |
| Medium Term Return | 6 Months   | 121                                       | +0.180 | _                        | +21.95 %  |
|                    | 1 Year     | 121                                       | +0.620 |                          | +163.16 % |
| Annualised Return  | Annualised | 121                                       | ž.     |                          | +163.16 % |