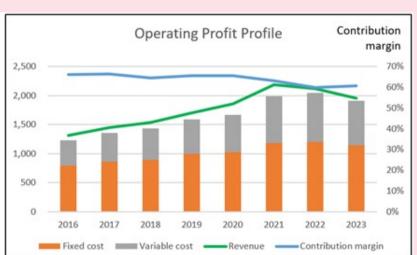

Is there an investment opportunity in SLEEP NUMBER

Despire steady revenue growth, Sleep Number
Cooporation's (NASDAC: SMRR) profit after tax peaked
in 2021 and has since declined, with operating efficiency
and profitability showing a downward trend.