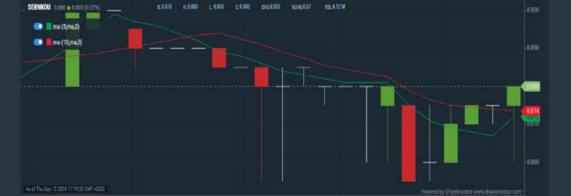

## SERN KOU RESOURCES BHD (7180.MY) C<sup>2</sup> Chart

Disclaimer: The information on this page is provided as a service to readers. It does not constitute financial advice and/or any investment recommendations. Past performance is not indicative of future results. We assume no liability for damages resulting from or arising out of the use of such information. It would be best if you did your own research to make your personal investment decisions wisely or consult a licenced investment advisor.