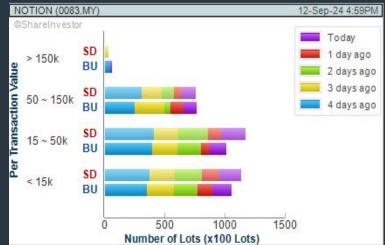

erage Volume type (1) days average volume greater than type
- 3. Last Done Price select (more than) type (0.3)
- 4. Is Shariah Compliant select Yes 5. RSI Overbought select RSI 1 above 99 for 1 days
- 6. Moving Average Below Close select (MA) type (10) below close
- 7. CCI Overbought select CCI (2) above (0) for (1) days
- > click Save Template > Create New Template type (Shariah Momentum Up Stocks) > click Create
- click Save Template as > select Shariah Momentum Up Stocks > click Save
- > click Screen Now (may take a few minutes)

Sort By: Select (Vol) Select (Desc)

or Volume Distribution

#### **MALAKOFF CORPORATION BERHAD (5264.MY)** C<sup>2</sup> Chart







#### **BERJAYA FOOD BERHAD (5196.MY)** C<sup>2</sup> Chart







#### **NOTION VTEC BHD (0083.MY)** C<sup>2</sup> Chart







## **MAKE BETTER TRADING STRATEGIES**

## SHAREINVESTOR

STATION



#### 8 Markets Data

 Get access to data from Bursa, NYSE, Nasdag, HKEX, SGX, IDX, SET & ASX

#### **Intraday Data**

- Market Depth
- Trade Summary Matrix & Chart
- Times & Sales
- Intraday Market Ticker

#### **Market Screener**

- 96 criteria ranging from FA, TA. Consensus Estimate
- Real-time Data

### **Dynamic Chart**

- Candlestick Pattern Recognition
- ▶ 111 Indicators

0

- 39 Drawing Tools
- Performance Comparison Chart

#### **Power Frame**

 Combining few Dynamic Charts together with intraday information in one frame

## **Technical Analysis**

**Fundamental Analysis** 

#### **Financial Analysis** Statement

- Profit & Loss
- Balance Sheet
- Cash Flow Statement
- More than 20 Financial Ratios
- Dividend Anal