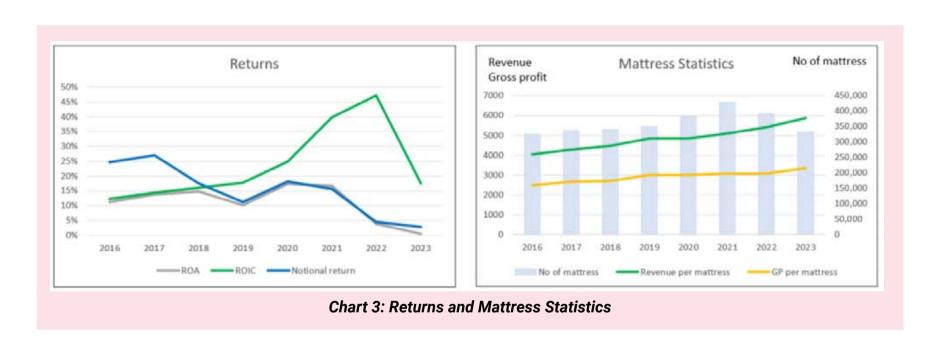

Is there an investment opportunity in SLEEP NUMBER

Despire steady revenue growth, Sleep Number
Cooporation's (NASDAC: SMRR) profit after tax peaked
in 2021 and has since declined, with operating efficiency
and profitability showing a downward trend.