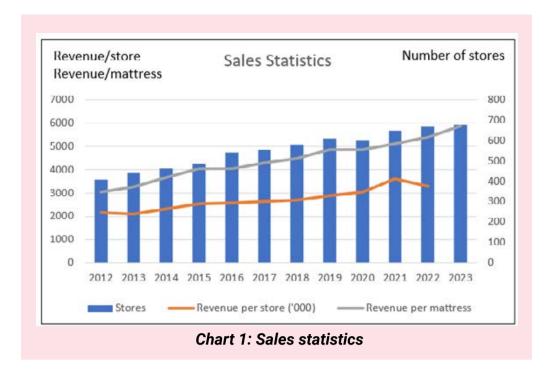

Is there an investment opportunity in SLEEP NUMBER

Despire steady revenue growth, Sleep Number
Cooporation's (NASDAC: SMRR) profit after tax peaked
in 2021 and has since declined, with operating efficiency
and profitability showing a downward trend.