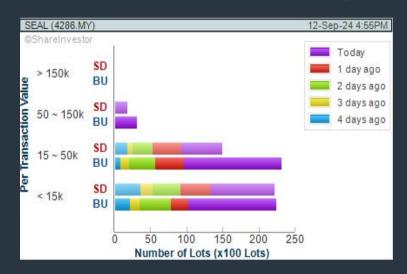

## SEAL INCORPORATED BHD (4286.MY) C<sup>2</sup> Chart

CHART GUIDE: Volume Distribution Chart is a statistical interpretation of the current sentiment on each stock in graphical format. The highest bar categorized as >150k is likely to be traded by institutions or super dealers, while the lowest bar categorized as <15k usually represents retail investors. "Buy Up" refers to more buyers snatching up the lots queued at selling price. "Sell Down" refers to sellers selling their shares to the buying queue