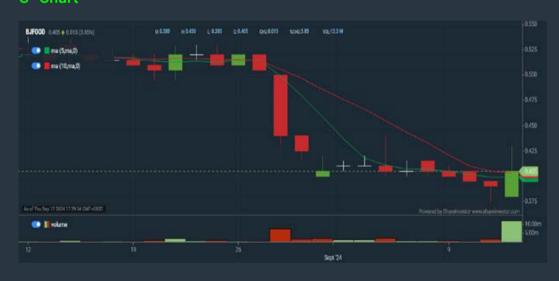

("000) select (more than) type (1) for the past select (1)
- 2. Average Volume type (1) days average volume greater than type
- 3. Last Done Price select (more than) type (0.3)
- 4. Is Shariah Compliant select Yes 5. RSI Overbought select RSI 1 above 99 for 1 days
- 6. Moving Average Below Close select (MA) type (10) below close
- 7. CCI Overbought select CCI (2) above (0) for (1) days
- > click Save Template > Create New Template type (Shariah Momentum Up Stocks) > click Create
- click Save Template as > select Shariah Momentum Up Stocks > click Save
- > click Screen Now (may take a few minutes)

Sort By: Select (Vol) Select (Desc)

or Volume Distribution

#### **MALAKOFF CORPORATION BERHAD (5264.MY)** C<sup>2</sup> Chart







#### **BERJAYA FOOD BERHAD (5196.MY)** C<sup>2</sup> Chart







#### **NOTION VTEC BHD (0083.MY)** C<sup>2</sup> Chart







## **MAKE BETTER TRADING STRATEGIES**

## SHAREINVESTOR

STATION



#### 8 Markets Data

 Get access to data from Bursa, NYSE, Nasdag, HKEX, SGX, IDX, SET & ASX

#### **Intraday Data**

- Market Depth
- Trade Summary Matrix & Chart
- Times & Sales
- Intraday Market Ticker

#### **Market Screener**

- 96 criteria ranging from FA, TA. Consensus Estimate
- Real-time Data

### **Dynamic Chart**

- Candlestick Pattern Recognition
- ▶ 111 Indicators

0

- 39 Drawing Tools
- Performance Comparison Chart

#### **Power Frame**

 Combining few Dynamic Charts together with intraday information in one frame

## **Technical Analysis**

**Fundamental Analysis** 

#### **Financial Analysis** Statement

- Profit & Loss
- Balance Sheet
- C