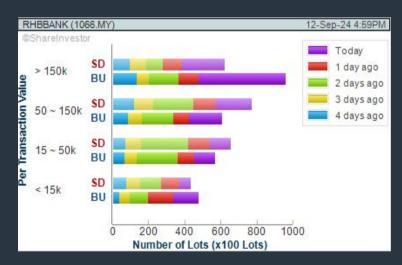

#### **RHB BANK BERHAD (1066.MY)**

CHART GUIDE: Volume Distribution Chart is a statistical interpretation of the current sentiment on each stock in graphical format. The highest bar categorized as >150k is likely to be traded by institutions or super dealers, while the lowest bar categorized as <15k usually represents retail investors. "Buy Up" refers to more buyers snatching up the lots queued at selling price. "Sell Down" refers to sellers selling their shares to the buying queue