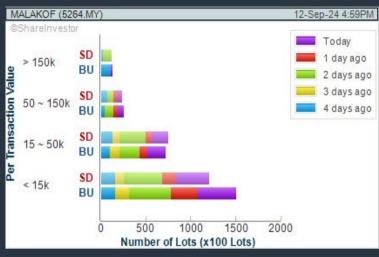

#### Price & Volume Distribution Charts (as at Yesterday)

**Technical Analysis** 

DEFINITION: Shariah compliant stocks with Technical Analysis showing 5-days & 10-days Moving Average Price below Yesterday's Close over past 3 days and with Volume Spike.

CHART GUIDE: Volume Distribution Chart is a statistical interpretation of the current sentiment on each stock in graphical format. The highest bar categorized as >150k is likely to be traded by institutions or super dealers, while the lowest bar categorized as <15k usually represents retail investors. "Buy Up" refers to more buyers snatching up the lots queued at selling price. "Sell Down" refers to sellers selling their shares to the buying queue