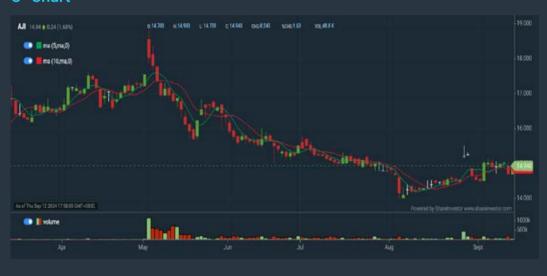

#### **AJINOMOTO (M) BERHAD (2658)**

#### C<sup>2</sup> Chart

## Analysis (

| AJI (2658.MY)      |            |                                           |        |                          |         |
|--------------------|------------|-------------------------------------------|--------|--------------------------|---------|
| Period             |            | Dividend Capital<br>Received Appreciation |        | Total Shareholder Return |         |
|                    | 50ays      | 989                                       | 4.000  | i                        | 4.65 %  |
| Short Term Return  | 18 Days    | 586                                       | 4 300  |                          | 2.0%    |
|                    | 29 Days    | (19)                                      | 19.540 |                          | 4.85    |
|                    | 3 Months   | 1993                                      | 4.960  |                          | 4.0%    |
| Nedium Term Return | 6 Worths   | 5000                                      | -1.496 | _                        | 4.0%    |
|                    | 1 Year     | 100                                       | +1.285 | -                        | +8.77 % |
| Long Term Return   | 2'leas     | 800                                       | +4314  |                          | +40.60% |
|                    | 3'leas     | 0.383                                     | +0.455 | -                        | +5.01 % |
|                    | 51eas      | 0.875                                     | +0.338 | _                        | 41.58 % |
| Annualised Return  | Annualised | 340                                       | 361    | 1                        | +1.58 % |