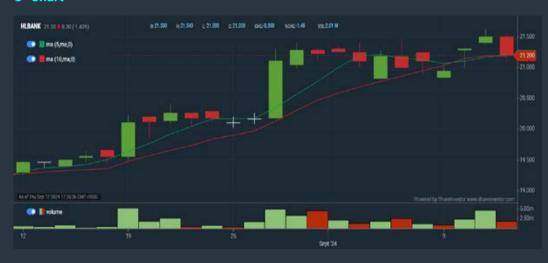

- 1. Revenue select (more than) type (1) for the past select (1) financial
- 2. Moving Average Below Close select (MA) type (20) below close price for type (1) days
- 3. Average Volume type (5) days average volume type (10000) lots
- 4. Last Done Price select (more than) type (0.3)
- 5. Moving Average Below Close select (MA) type (10) below close
- 6. Moving Average Bullish Crossover select (MA) type (5) crossed above select (MA) type (10)
- > click Save Template > Create New Template type (Non-Shariah Up-Trending Stocks) > click Create Click Save Template As > select Non-Shariah Up Trending
- > click Screen Now (may take a few minutes) Sort By: Select (Vol) Select (Desc)
- Mouse over stock name > Charts > click C2 Charts tab

#### **HONG LEONG BANK BHD (5819.MY)**

C<sup>2</sup> Chart











#### Price & Total Shareholder Return (as at Yesterday)

**Fundamental Analysis** 

**DEFINITION:** Share price of a company trading at a lower price as compared to its fundamentals (FA) such as financial performance and dividend, allowing it to be attractive to value investors.

CHART GUIDE: Total Shareholder Return (TSR) combines share price appreciation and dividend distributions paid to show the total return to the shareholder expressed as a percentage.



ShareInvestor WebPro > Screener > Market Screener (FA & TA) > select BURSA > add criteria

- > click Add Criteria
- Fundamental Analysis Conditions tab (i) Price Earnings Ratio
- · Fundamental Analysis Conditions tab >select (ii) CAGR of Net Earn-
- Fundamental Analysis Conditions tab >select (iii) Net Debt To Equity Fundam