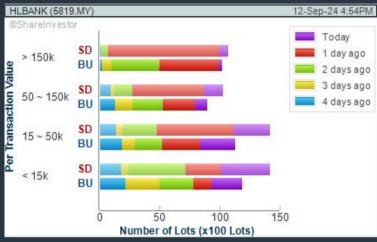

#### **HONG LEONG BANK BHD (5819.MY)**

C<sup>2</sup> Chart

#### Price & Total Shareholder Return (as at Yesterday)

**Fundamental Analysis** 

**DEFINITION:** Share price of a company trading at a lower price as compared to its fundamentals (FA) such as financial performance and dividend, allowing it to be attractive to value investors.

CHART GUIDE: Total Shareholder Return (TSR) combines share price appreciation and dividend distributions paid to show the total return to the shareholder expressed as a percentage.

ShareInvestor WebPro > Screener > Market Screener (FA & TA) > select BURSA > add criteria