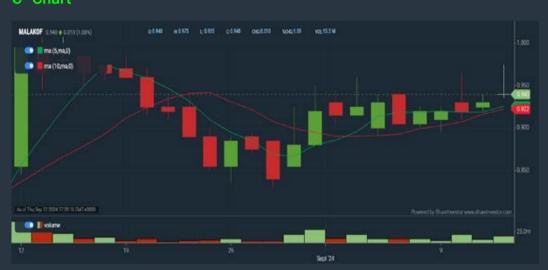

#### MALAKOFF CORPORATION BERHAD (5264.MY)

#### C<sup>2</sup> Chart

#### **MALAKOFF CORPORATION BERHAD (5264.MY)** C<sup>2</sup> Chart