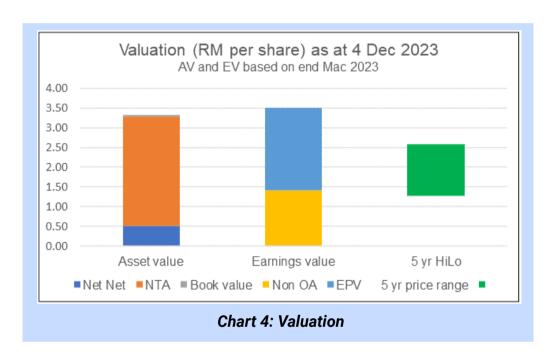

# **COMPANY SPOTLIGHT**

FRIDAY AUGUST 09 2024 Invest 17

## **COMPANY BACKGROUND**

**Star Media Group Berhad** operates as a multi-channel media group. The company provides news and information across multiple platforms like Print, Digital, Website, Radio, TV, Events and Exhibitions.