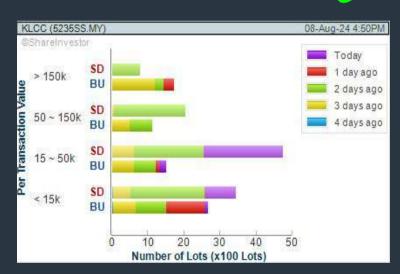

#### STAR (6084.MY) 08-Aug-24 4:55PM Today SD 🛯 1 day ago > 150k BU Fransaction Value 2 days ago 3 days ago SD 50~150k 4 days ago BU SD 15~50k BU Per SD < 15k BU 400 600 800 0 200 Number of Lots (x100 Lots)