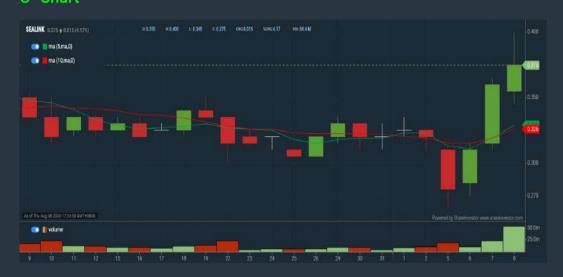

{1}{2}\right) =0$
- Average Volume type (1) days average volume greater than type (10000) lots
- 3. Last Done Price select (more than) type (0.3)
- 4. Is Shariah Compliant select Yes 5. RSI Overbought select RSI 1 above 99 for 1 days
- 6. Moving Average Below Close select (MA) type (10) below close
- price for type (1) days 7. CCI Overbought – select CCI (2) above (0) for (1) days
- > click Save Template > Create New Template type
- (Shariah Momentum Up Stocks) > click Create > click Save Template as > select Shariah Momentum

Inve<del>s</del>t

Technical Analysis

8

- Up Stocks > click Save > click Screen Now (may take a few minutes)
- Sort By: Select (Vol) Select (Desc)
- or Volume Distribution

Analysis

Analysis

Analysis

#### SEALINK INTERNATIONAL BERHAD (5145) C<sup>2</sup> Chart





## THETA EDGE BERHAD (9075)

C<sup>2</sup> Chart





#### EDARAN BERHAD (5036) C<sup>2</sup> Chart





Disclaimer: The information on this page is provided as a service to readers. It does not constitute financial advice and/or any investment recommendations. Past performance is not indicative of future results. We assume no liability for damages resulting from or arising out of the use of such information. It would be best if you did your own research to make your personal investment decisions wisely or consult a licenced investment advisor

FRIDAY AUGUST 09 2024 Invest 9

# MAKE BETTER TRADING STRATEGIES with SHARE NVESTOR STATION NO

## 8 Markets Data

 Get access to data from Bursa, NYSE, Nasdaq, HKEX, SGX, IDX, SET & ASX

 $\odot$ 

 $\odot$ 

## Intraday Data

- Market Depth
-