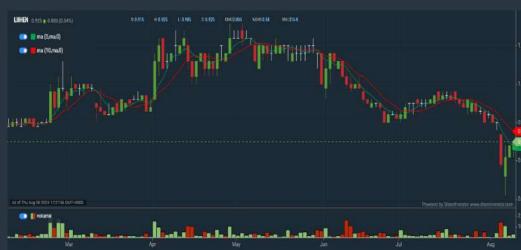

### LII HEN INDUSTRIES BHD (7089) C<sup>2</sup> Chart

 Fundamental Analysis Conditions tab >select (vii) CAGR of Dividend Per Share