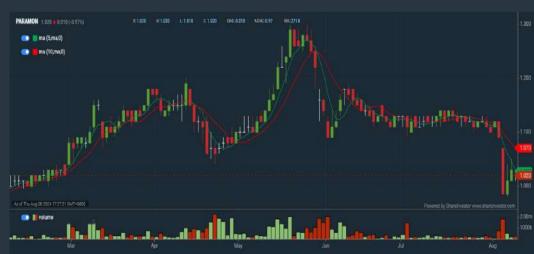

ppreciation and distributions paid to show the total return to the shareholder expressed as a percentage.



#### ShareInvestor WebPro > Screener > Market Screener (FA & TA) > select BURSA > add criteria A. Criteria > click Add Criteria

- Fundamental Analysis Conditions tab >select (i) Dividend Yield Fundamental Analysis Conditions tab >select (ii) Dividend Payout
- (Historical) Fundamental Analysis Conditions tab >select (iii) Total Debt To
- Equity • Fundamental Analysis Conditions tab >select (iv) Total Share-
- holder Returns Fundamental Analysis Conditions tab >select (v) Total Share-
- holder Returns
- Fundamental Analysis Conditions tab / >select (vi) CAGR of Dividend Per Share

## AMWAY (M) HOLDINGS BERHAD (6351)



## **PARAMOUNT CORPORATION BERHAD (1724)**

C<sup>2</sup> Chart



### LII HEN INDUSTRIES BHD (7089) C<sup>2</sup> Chart



 Fundamental Analysis Conditions tab >select (vii) CAGR of Dividend Per Share

#### **B. Conditions (Criteria Filters)**

- 1. Dividend Yield select (more than) type (1) % for the past select (1) financial year(s) 2. Dividend Payout (Historical) - select (between) type (0.5) to type (1)
- times for the past select (1) financial year(s) 3. Total Debt to Equity - select (less than) type (1) for the past select
- (1) financial year(s) 4. Total Shareholder Return - - select (more than) type (5) % for the
- past select (3) financial year(s) 5. Total Shareholder Return – select (more than) type (5) % for the past select (5) financial year(s)

Invest |14

#### (30) % for the past select (5) financial year(s) 7. CAGR of Dividend Per Share