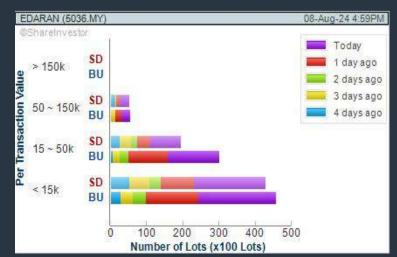

#### EDARAN BERHAD (5036) C<sup>2</sup> Chart

Disclaimer: The information on this page is provided as a service to readers. It does not constitute financial advice and/or any investment recommendations. Past performance is not indicative of future results. We assume no liability for damages resulting from or arising out of the use of such information. It would be best if you did your own research to make your personal investment decisions wisely or consult a licenced investment advisor

## Price & Volume Distribution Charts (as at Yesterday)

**DEFINITION:** Shariah compliant stocks with Technical Analysis showing Bullish Momentum and Price Uptrend. The share price closed at the highest price yesterday. The typical price was higher than the previous day's typical price.

**CHART GUIDE**: Volume Distribution Chart is a statistical interpretation of the current sentiment on each stock in graphical format. The highest bar categorized as >150k is likely to be traded by institutions or super dealers, while the lowest bar categorized as <15k usually represents retail investors. "Buy Up" refers to more buyers snatching up the lots queued at selling price. "Sell Down" refers to sellers selling their shares to the buying queue.

## Price & Volume Distribution Charts (Over 3 trading days as at Yesterday)

**DEFINITION:** Stocks with Technical Analysis showing Bullish Momentum and Price Uptrend

CHART GUIDE: Volume Distribution Chart is a statistical interpretation of the current sentiment on each stock in graphical format. The highest bar categorized as >150k is likely to be traded by institutions or super dealers, while the lowest bar categorized as <15k usually represents retail investors. "Buy Up" refers to more buyers snatching up the lots queued at selling price. "Sell Down" refers to sellers selling their shares to the buying queue.