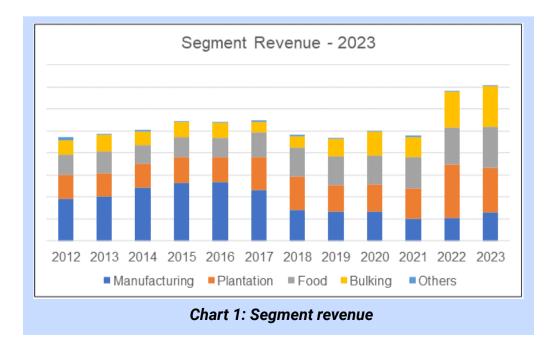

located in Port Klang while the other two are in Butterworth. This division handles and stores various types of liquids. It also provides transportation and forwarding services.
- Food: This division manufactures and distributes canned fish in Papua New Guinea. It also provides third-party food packaging services.

The Group's revenue has grown over the past 12 years with each division contributing different growth as can be seen from the chart below.

- By 2020, the Manufacturing division revenue had shrunk to 18% of the Group's revenue compared to 43% in 2012. This division's revenue had been growing until 2017/18 when it lost a major supply contract.
- The revenue for the other 3 divisions has grown so that by 2023 they seemed to have about similar contribution to the Group's revenue.



To give you a sense of the size and returns achieved by each of the business segments, I looked at the past 12 years' time-weighted average revenue and EBIT. I then estimated the 2023 total capital employed (TCE) defined as "equity + debt – cash".

Chart 2 shows the Manufacturing segment delivered the best return as measured by the EBIT/TCE. The Plantation business achieved the worst return even though it employed the largest capital. At the same time, the returns from cash and securities were not significant to offset the inter-co eliminations.



# **OPERATING TRENDS**

I looked at 3 metrics to get an overview of the overall performance – revenue, PAT, and gross profitability (gross profits / total assets). Refer to Chart 3.

- The bulk of the revenue growth came over the past 2 years.