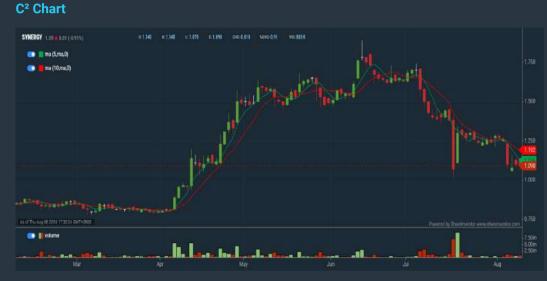

ental Analysis Conditions tab >select (iv) Return On Equity

B. Conditions

- 1. Price Earnings Ratio select (less than) type (15) times now 2. CAGR of Net Earnings - select (more than) type (10) % for the
- past type (3) financial year(s)
- 3. Net Debt To Equity select (less than) type (1) for the past
- select (1) financial year(s) 4. Return On Equity (ROE) - select (more than) type (10) % for the
- past select (1) financial year(s)

> click Save Template > Create New Template type (Value Stock) > click Create > click Save Template as > select Value Companies >

- click Save > click Screen Now (may take a few minutes)
- Sort by: Select (PE Ratio) Select (Ascending)
- > Mouse over stock name > Factsheet > looking for Total Shareholder Return

Analysis

## **SYNERGY HOUSE BERHAD (0279)**



## AJINOMOTO (M) BERHAD (2658)

C<sup>2</sup> Chart



## **SOLID AUTOMOTIVE BERHAD (5242)**

C<sup>2</sup> Chart





Analysis

| Period             |            | Dividend Capital<br>Received Appreciation |        | Total Shareholder Return |          |  |
|--------------------|------------|-------------------------------------------|--------|--------------------------|----------|--|
|                    | 5 Days     |                                           | -0.500 |                          | -3.92 %  |  |
| Short Tenn Return  | 10 Days    | <i>.</i>                                  | -0.780 | -                        | -5.21 %  |  |
|                    | 20 Days    | <u>.</u>                                  | -0.940 | -                        | -6.21 %  |  |
| Nedium Term Retur