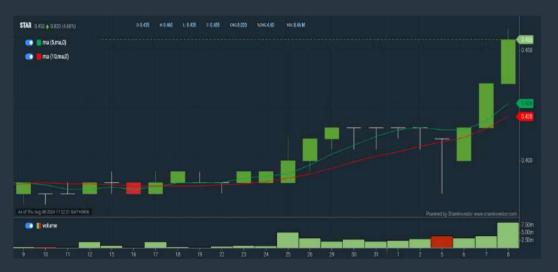

#### **STAR MEDIA GROUP BERHAD (6084)** C<sup>2</sup> Chart

#### Total Shareholder Return

| Period                |            | Dividend<br>Received | Capital<br>Appreciation | Total Shareholder Return |          | STAR (6084.MY) | 8    |                 |                   |                 | 08  | Aug-24 4:55PN         |
|-----------------------|------------|----------------------|-------------------------|--------------------------|----------|----------------|------|-----------------|-------------------|-----------------|-----|-----------------------|
|                       | 5 Days     |                      | +0.040                  | -                        | +9.64 %  | @ShareInvestor |      |                 |                   |                 |     | Today                 |
| Short Term<br>Return  | 10 Days    | 1.00                 | +0.060                  | -                        | +15.19 % |                | D    |                 |                   |                 |     | 📕 1 day ago           |
|                       | 20 Days    | 122                  | +0.070                  |                          | +18.18 % | alue           | 30   |                 |                   |                 |     | 📕 2 days ago          |
|                       | 3 Months   | (*)                  | +0.050                  | -                        | +12.35 % | - 50 ~ 150k    |      |                 |                   |                 |     | 3 days ago 4 days ago |
| Medium Term<br>Return | 5 Months   | 1051                 | +0.045                  | -                        | +10.98 % | act            |      |                 |                   |                 | 55° |                       |
|                       | 1 Year     | 120                  | +0.045                  |                          | +10.98 % | = 15 ~ 50V     | 5D 📃 |                 |                   |                 |     |                       |
|                       | 2 Years    | ( <del>8</del> )     | +0.155                  |                          | +51.67 % | Per 1          | D D  |                 | 1                 | <sup>2</sup>    |     |                       |
| Long Term<br>Return   | 3 Years    | 0.55                 | +0.100                  |                          | +28.17 % |                | 3U   |                 | - 1               |                 |     |                       |
|                       | 5 Years    | 0.020                | -0.145                  |                          | -20.83 % |                | 8    | - I             | I                 | 512             | J   |                       |
| Annualised<br>Return  | Annualised | 14                   | 14                      |                          | -4.56 %  |                | 0    | 200<br>Number o | 400<br>f Lots (x1 | 600<br>00 Lots) | 800 |                       |