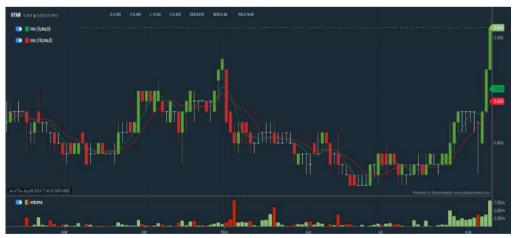

| Select Counter: Bursa v STAR (6084.MY) | v [View]          |                   |               |                  |
|----------------------------------------|-------------------|-------------------|---------------|------------------|
| STAR STAR MEDIA GROUP BERHAD           |                   |                   | Updated at 68 | 8 Aug 2024 17:31 |
| 0.455                                  | Change: +0.020    | High: 0.460       | Remarks: s    |                  |
| Last (MYR): 0.455 👚                    | Change (%): +4.60 | Low: 0.435        | Remarks. 5    |                  |
| Open                                   | 0.435             | Yesterday's Close | 0.436         |                  |
| Buy Price                              | 0.440             | Sell Price        | 0.455         |                  |
| Buy Volume ('00)                       | 1,500             | Sell Volume ('00) | 150           |                  |
| Cumulative Volume ('00)                | 84,562            | Cumulative Value  | 3,799,582     |                  |

#### Total Shareholder Return

| Period                |            | Dividend<br>Received | Capital<br>Appreciation | Total Shareholder Return |          | STAR (6084.MY) | 8    |                 |                   |                 | 08  | Aug-24 4:55PN         |
|-----------------------|------------|----------------------|-------------------------|--------------------------|----------|----------------|------|-----------------|-------------------|-----------------|-----|-----------------------|
|                       | 5 Days     |                      | +0.040                  | -                        | +9.64 %  | @ShareInvestor |      |                 |                   |                 |     | Today                 |
| Short Term<br>Return  | 10 Days    | 1.00                 | +0.060                  | -                        | +15.19 % |                | D    |                 |                   |                 |     | 📕 1 day ago           |
|                       | 20 Days    | 122                  | +0.070                  |                          | +18.18 % | alue           | 30   |                 |                   |                 |     | 📕 2 days ago          |
|                       | 3 Months   | (*)                  | +0.050                  | -                        | +12.35 % | - 50 ~ 150k    |      |                 |                   |                 |     | 3 days ago 4 days ago |
| Medium Term<br>Return | 5 Months   | 1051                 | +0.045                  | -                        | +10.98 % | act            |      |                 |                   |                 | 55° |                       |
|                       | 1 Year     | 120                  | +0.045                  |                          | +10.98 % | = 15 ~ 50V     | 5D 📃 |                 |                   |                 |     |                       |
|                       | 2 Years    | ( <del>8</del> )     | +0.155                  |                          | +51.67 % | Per 1          | D D  |                 | 1                 | <sup>2</sup>    |     |                       |
| Long Term<br>Return   | 3 Years    | 0.55                 | +0.100                  |                          | +28.17 % |                | 3U   |                 | - 1               |                 |     |                       |
|                       | 5 Years    | 0.020                | -0.145                  |                          | -20.83 % |                | 8    | - I             | I                 | 512             | J   |                       |
| Annualised<br>Return  | Annualised | 14                   | 14                      |                          | -4.56 %  |                | 0    | 200<br>Number o | 400<br>f Lots (x1 | 600<br>00 Lots) | 800 |                       |