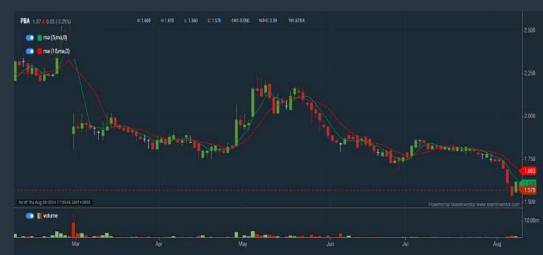

## PBA HOLDINGS BERHAD (5041)

C<sup>2</sup> Chart

| Analysis |  |
|----------|--|