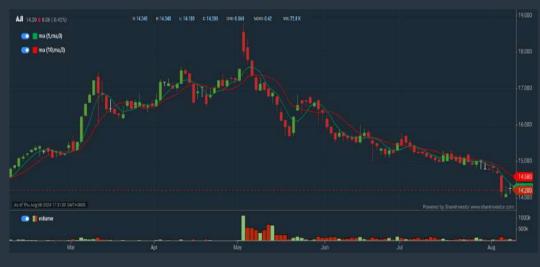

uity

B. Conditions

- 1. Price Earnings Ratio select (less than) type (15) times now 2. CAGR of Net Earnings - select (more than) type (10) % for the
- past type (3) financial year(s)
- 3. Net Debt To Equity select (less than) type (1) for the past
- select (1) financial year(s) 4. Return On Equity (ROE) - select (more than) type (10) % for the
- past select (1) financial year(s)

> click Save Template > Create New Template type (Value Stock) > click Create > click Save Template as > select Value Companies >

- click Save > click Screen Now (may take a few minutes)
- Sort by: Select (PE Ratio) Select (Ascending)
- > Mouse over stock name > Factsheet > looking for Total Shareholder Return

Analysis

## **SYNERGY HOUSE BERHAD (0279)**



## AJINOMOTO (M) BERHAD (2658)

C<sup>2</sup> Chart



## **SOLID AUTOMOTIVE BERHAD (5242)**

C<sup>2</sup> Chart





Analysis

| Period             |            | Dividend Capital<br>Received Appreciation |        | Total Shareholder Return |          |  |
|--------------------|------------|-------------------------------------------|--------|--------------------------|----------|--|
|                    | 5 Days     |                                           | -0.500 |                          | -3.92 %  |  |
| Short Tenn Return  | 10 Days    | <i>.</i>                                  | -0.780 | -                        | -5.21 %  |  |
|                    | 20 Days    | <u>.</u>                                  | -0.940 | -                        | -6.21 %  |  |
| Nedium Term Return | 3 Months   | <u>.</u>