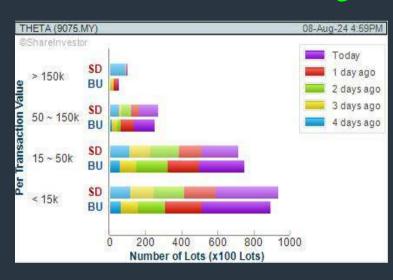

## THETA EDGE BERHAD (9075)

C<sup>2</sup> Chart

**CHART GUIDE**: Volume Distribution Chart is a statistical interpretation of the current sentiment on each stock in graphical format. The highest bar categorized as >150k is likely to be traded by institutions or super dealers, while the lowest bar categorized as <15k usually represents retail investors. "Buy Up" refers to more buyers snatching up the lots queued at selling price. "Sell Down" refers to sellers selling their shares to the buying queue.

## Price & Volume Distribution Charts (as at Yesterday)

**DEFINITION:** Shariah compliant stocks with Technical Analysis showing Bullish Momentum and Price Uptrend. The share price closed at the highest price yesterday. The typical price was higher than the previous day's typical price.