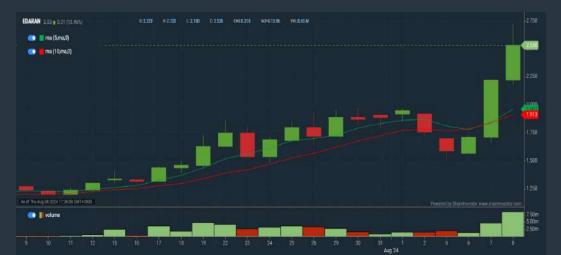

#### EDARAN BERHAD (5036) C<sup>2</sup> Chart

Disclaimer: The information on this page is provided as a service to readers. It does not constitute financial advice and/or any investment recommendations. Past performance is not indicative of future results. We assume no liability for damages resulting from or arising out of the use of such information. It would be best if you did your own research to make your personal investment decisions wisely or consult a licenced investment advisor

#### Top % Gainers (over 5 Trading days as at Yesterday)

| Name    | Price (RM) | Change (%) |
|---------|------------|------------|
| CLOUD   | 0.200      | +207.69    |
| FOCUS   | 0.020      | +33.33     |
| NEXGRAM | 0.020      | +33.33     |
| EDARAN  | 2.530      | +29.74     |
| SAUDEE  | 0.025      | +25.00     |
| SEALINK | 0.375      | +15.38     |
| BARAKAH | 0.050      | +11.11     |
| STAR    | 0.455      | +9.64      |
| DFCITY  | 0.325      | +8.33      |
| IQGROUP | 0.820      | +7.89      |