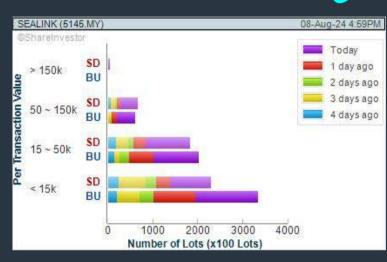

#### SEALINK INTERNATIONAL BERHAD (5145) C<sup>2</sup> Chart

- > click Screen Now (may take a few minutes) Sort By: Select (Vol) Select (Desc)
- Mouse over stock name > Charts > click C<sup>2</sup> Charts tab or Volume Distribution

Analysis

**SEALINK INTERNATIONAL BERHAD (5145)** C<sup>2</sup> Chart

## Price & Volume Distribution Charts (as at Yesterday)

**DEFINITION:** Shariah compliant stocks with Technical Analysis showing Bullish Momentum and Price Uptrend. The share price closed at the highest price yesterday. The typical price was higher than the previous day's typical price.

**CHART GUIDE**: Volume Distribution Chart is a statistical interpretation of the current sentiment on each stock in graphical format. The highest bar categorized as >150k is likely to be traded by institutions or super dealers, while the lowest bar categorized as <15k usually represents retail investors. "Buy Up" refers to more buyers snatching up the lots queued at selling price. "Sell Down" refers to sellers selling their shares to the buying queue.