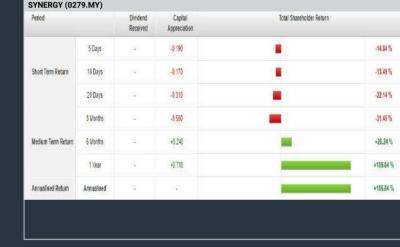

) type (15) times now 2. CAGR of Net Earnings - select (more than) type (10) % for the
- past type (3) financial year(s)
- 3. Net Debt To Equity select (less than) type (1) for the past
- select (1) financial year(s) 4. Return On Equity (ROE) - select (more than) type (10) % for the
- past select (1) financial year(s)

> click Save Template > Create New Template type (Value Stock) > click Create > click Save Template as > select Value Companies >

- click Save > click Screen Now (may take a few minutes)
- Sort by: Select (PE Ratio) Select (Ascending)
- > Mouse over stock name > Factsheet > looking for Total Shareholder Return

Analysis

## **SYNERGY HOUSE BERHAD (0279)**



## AJINOMOTO (M) BERHAD (2658)

C<sup>2</sup> Chart



## **SOLID AUTOMOTIVE BERHAD (5242)**

C<sup>2</sup> Chart





Analysis

| Period             |            | Dividend Capital<br>Received Appreciation |        | Total Shareholder Return |          |  |
|--------------------|------------|-------------------------------------------|--------|--------------------------|----------|--|
|                    | 5 Days     |                                           | -0.500 |                          | -3.92 %  |  |
| Short Tenn Return  | 10 Days    | <i>.</i>                                  | -0.780 | -                        | -5.21 %  |  |
|                    | 20 Days    | <u>.</u>                                  | -0.940 | -                        | -6.21 %  |  |
| Nedium Term Return | 3 Months   | <u>.</u>                                  | -2.769 | -                        | -16.32 % |  |
|