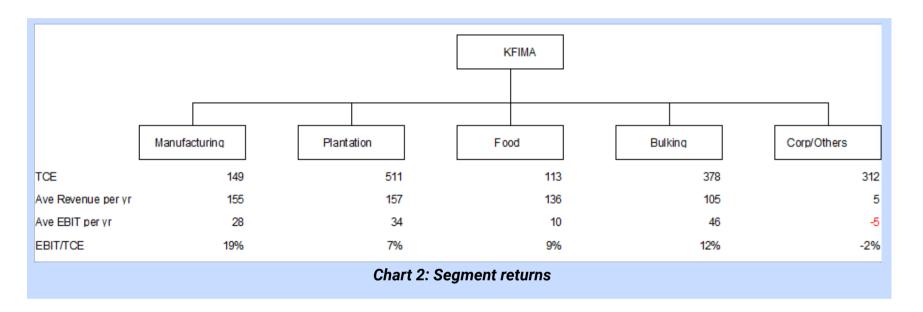

43% in 2012. This division's revenue had been growing until 2017/18 when it lost a major supply contract.
- The revenue for the other 3 divisions has grown so that by 2023 they seemed to have about similar contribution to the Group's revenue.



To give you a sense of the size and returns achieved by each of the business segments, I looked at the past 12 years' time-weighted average revenue and EBIT. I then estimated the 2023 total capital employed (TCE) defined as "equity + debt – cash".

Chart 2 shows the Manufacturing segment delivered the best return as measured by the EBIT/TCE. The Plantation business achieved the worst return even though it employed the largest capital. At the same time, the returns from cash and securities were not significant to offset the inter-co eliminations.



# **OPERATING TRENDS**

I looked at 3 metrics to get an overview of the overall performance – revenue, PAT, and gross profitability (gross profits / total assets). Refer to Chart 3.

- The bulk of the revenue growth came over the past 2 years.
- PAT and gross profitability showed a declining trend.



Over the past 12 years, while the Group's revenue has grown, the profits have declined. Excluding the 2 extraordinary events (Indonesia land title issue and the loss of a supply contract), the declining profits were due to:

- A decline in the gross profit margins. Refer to Table 1.
- An increase in the Selling, General, and Administration expenses both in terms of dollar terms as well as % of the revenue as illustrated in Table 1.

Note: Refer to the original articles for details of the In