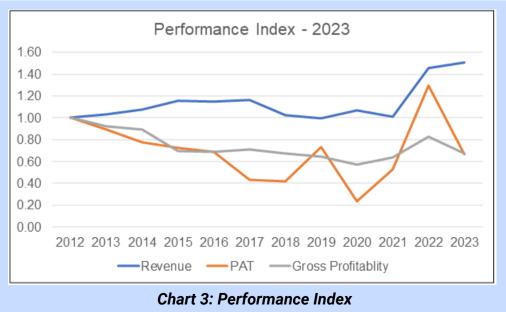

each of the business segments, I looked at the past 12 years' time-weighted average revenue and EBIT. I then estimated the 2023 total capital employed (TCE) defined as "equity + debt – cash".

Chart 2 shows the Manufacturing segment delivered the best return as measured by the EBIT/TCE. The Plantation business achieved the worst return even though it employed the largest capital. At the same time, the returns from cash and securities were not significant to offset the inter-co eliminations.



# **OPERATING TRENDS**

I looked at 3 metrics to get an overview of the overall performance – revenue, PAT, and gross profitability (gross profits / total assets). Refer to Chart 3.

- The bulk of the revenue growth came over the past 2 years.
- PAT and gross profitability showed a declining trend.



Over the past 12 years, while the Group's revenue has grown, the profits have declined. Excluding the 2 extraordinary events (Indonesia land title issue and the loss of a supply contract), the declining profits were due to:

- A decline in the gross profit margins. Refer to Table 1.
- An increase in the Selling, General, and Administration expenses both in terms of dollar terms as well as % of the revenue as illustrated in Table 1.

Note: Refer to the original articles for details of the Indonesia land title issue and the loss of a supply contract

| Items                       | 2012 to 2014         | 2021 to 2023 |
|-----------------------------|----------------------|--------------|
| Average EBIT/Revenue        |                      |              |
| - Manufacturing             | 2