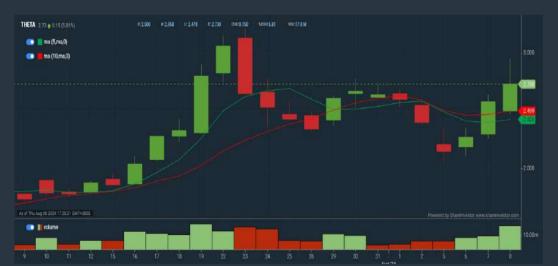

| Name         | Price (RM) | Value (RM)  |
|--------------|------------|-------------|
| TENAGA [S]   | 14.000     | 108,256,784 |
| GAMUDA [S]   | 7.380      | 96,629,587  |
| SUNWAY [S]   | 3.920      | 68,658,857  |
| SIMEPROP [S] | 1.430      | 55,413,050  |
| THETA [S]    | 2.730      | 46,123,676  |
| PCHEM [S]    | 5.470      | 42,187,346  |
| TM [S]       | 6.870      | 42,103,681  |
| MISC [S]     | 8.430      | 40,027,620  |
| PMETAL [S]   | 4.900      | 37,353,619  |
| SUNCON [S]   | 4.390      | 32,950,315  |