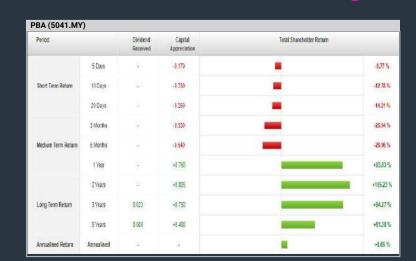

## PBA HOLDINGS BERHAD (5041)

C<sup>2</sup> Chart

| Analysis |  |
|----------|--|