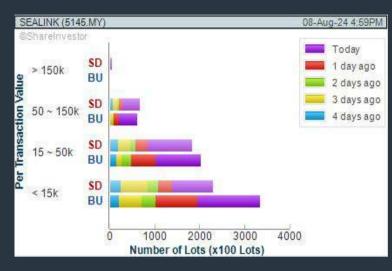

#### SEALINK INTERNATIONAL BERHAD (5145) C<sup>2</sup> Chart

**CHART GUIDE**: Volume Distribution Chart is a statistical interpretation of the current sentiment on each stock in graphical format. The highest bar categorized as >150k is likely to be traded by institutions or super dealers, while the lowest bar categorized as <15k usually represents retail investors. "Buy Up" refers to more buyers snatching up the lots queued at selling price. "Sell Down" refers to sellers selling their shares to the buying queue.

## Price & Volume Distribution Charts (as at Yesterday)

**DEFINITION:** Shariah compliant stocks with Technical Analysis showing Bullish Momentum and Price Uptrend. The share price closed at the highest price yesterday. The typical price was higher than the previous day's typical price.