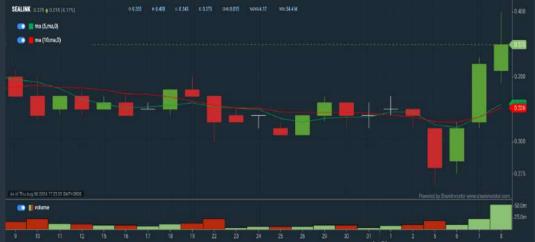

#### SEALINK INTERNATIONAL BERHAD (5145) C<sup>2</sup> Chart

- > click Screen Now (may take a few minutes) Sort By: Select (Vol) Select (Desc)
- Mouse over stock name > Charts > click C<sup>2</sup> Charts tab or Volume Distribution

Analysis

**SEALINK INTERNATIONAL BERHAD (5145)** C<sup>2</sup> Chart