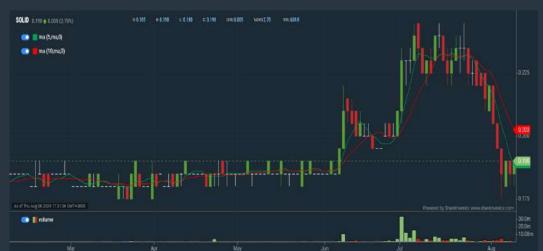

## **SOLID AUTOMOTIVE BERHAD (5242)**

C<sup>2</sup> Chart

Analysis

| Period             |            | Dividend Capital<br>Received Appreciation |        | Total Shareholder Return |          |  |
|--------------------|------------|-------------------------------------------|--------|--------------------------|----------|--|
|                    | 5 Days     |                                           | -0.500 |                          | -3.92 %  |  |
| Short Tenn Return  | 10 Days    | <i>.</i>                                  | -0.780 | -                        | -5.21 %  |  |
|                    | 20 Days    | <u>.</u>                                  | -0.940 | -                        | -6.21 %  |  |
| Nedium Term Return | 3 Months   | <u>.</u>                                  | -2.769 | -                        | -16.32 % |  |
|                    | 6 Months   | <u>.</u>                                  | -0.370 |                          | -2.54 %  |  |
|                    | 1 Year     | 2                                         | -0.317 | 10                       | -2.18 %  |  |
|                    | 2 Years    | 1                                         | +3.805 |                          | +36.60 9 |  |
| Long Term Return   | 3 Years    | 0.383                                     | +0.305 |                          | +4.95 %  |  |
|                    | 5 Years    | 1.346                                     | -1.330 |                          | +0.10 %  |  |
| Annualised Return  | Annualised | 24                                        | 12     |                          | +0.02 %  |  |