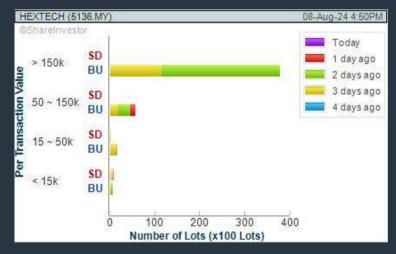

## **HEXTAR TECHNOLOGIES SOLUTIONS BERHAD (5136)** C<sup>2</sup> Chart

Disclaimer: The information on this page is provided as a service to readers. It does not constitute financial advice and/or any investment recommendations. Past performance is not indicative of future

## Price & Volume Distribution Charts (Over 3 trading days as at Yesterday)

**DEFINITION:** Stocks with Technical Analysis showing Bullish Momentum and Price Uptrend

CHART GUIDE: Volume Distribution Chart is a statistical interpretation of the current sentiment on each stock in graphical format. The highest bar categorized as >150k is likely to be traded by institutions or super dealers, while the lowest bar categorized as <15k usually represents retail investors. "Buy Up" refers to more buyers snatching up the lots queued at selling price. "Sell Down" refers to sellers selling their shares to the buying queue.

#### ShareInvestor WebPro > Screener > Market Screener (FA & TA) > select BURSA > add criteria A. Criteria > click Add Criteria

 Fundamental Analysis Conditions tab >select (i) Revenue Technical Analysis Conditions tab select (ii) Moving Average **Below Close** Technical Analysis Conditions tab select (iii) Average Volume • Prices & Other Conditions tab > select (iv) Last Done Price Technical Analysis Conditions tab select (v) Moving Average Below Close