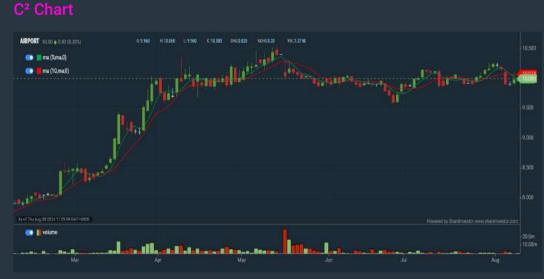

Analysis

AIRPORT (5014.MY)

| Period                   |            | Dividend<br>Received | Capital<br>Appreciation | Total Shareholder Return                                                                                                                                                                                                                                                                                                                                                                                                                                                                                                                                                                                                                                                                                                                                                                                                                                                                                                                                                                                                                                                                                                                                                                                                                                                                                                                                                                                                                                                                                                                                                                                                                                                                                                                                                                                                                                                                                                                                                                                                                                                                                                       |        |
|--------------------------|------------|----------------------|-------------------------|--------------------------------------------------------------------------------------------------------------------------------------------------------------------------------------------------------------------------------------------------------------------------------------------------------------------------------------------------------------------------------------------------------------------------------------------------------------------------------------------------------------------------------------------------------------------------------------------------------------------------------------------------------------------------------------------------------------------------------------------------------------------------------------------------------------------------------------------------------------------------------------------------------------------------------------------------------------------------------------------------------------------------------------------------------------------------------------------------------------------------------------------------------------------------------------------------------------------------------------------------------------------------------------------------------------------------------------------------------------------------------------------------------------------------------------------------------------------------------------------------------------------------------------------------------------------------------------------------------------------------------------------------------------------------------------------------------------------------------------------------------------------------------------------------------------------------------------------------------------------------------------------------------------------------------------------------------------------------------------------------------------------------------------------------------------------------------------------------------------------------------|--------|
|                          | 5 Days     |                      | 36                      |                                                                                                                                                                                                                                                                                                                                                                                                                                                                                                                                                                                                                                                                                                                                                                                                                                                                                                                                                                                                                                                                                                                                                                                                                                                                                                                                                                                                                                                                                                                                                                                                                                                                                                                                                                                                                                                                                                                                                                                                                                                                                                                                |        |
| Short Term Return        | 10 Days    |                      | 10                      |                                                                                                                                                                                                                                                                                                                                                                                                                                                                                                                                                                                                                                                                                                                                                                                                                                                                                                                                                                                                                                                                                                                                                                                                                                                                                                                                                                                                                                                                                                                                                                                                                                                                                                                                                                                                                                                                                                                                                                                                                                                                                                                                | 1      |
|                          | 20 Days    | 82                   | 820                     |                                                                                                                                                                                                                                                                                                                                                                                                                                                                                                                                                                                                                                                                                                                                                                                                                                                                                                                                                                                                                                                                                                                                                                                                                                                                                                                                                                                                                                                                                                                                                                                                                                                                                                                                                                                                                                                                                                                                                                                                                                                                                                                                | 1      |
| Medium Term Return 6 Mor | 3 Months   | 12                   | 14                      |                                                                                                                                                                                                                                                                                                                                                                                                                                                                                                                                                                                                                                                                                                                                                                                                                                                                                                                                                                                                                                                                                                                                                                                                                                                                                                                                                                                                                                                                                                                                                                                                                                                                                                                                                                                                                                                                                                                                                                                                                                                                                                                                | - 20   |
|                          | 6 Months   | ×.                   | 843.                    |                                                                                                                                                                                                                                                                                                                                                                                                                                                                                                                                                                                                                                                                                                                                                                                                                                                                                                                                                                                                                                                                                                                                                                                                                                                                                                                                                                                                                                                                                                                                                                                                                                                                                                                                                                                                                                                                                                                                                                                                                                                                                                                                | k      |
|                          | 1 Year     |                      | sto                     |                                                                                                                                                                                                                                                                                                                                                                                                                                                                                                                                                                                                                                                                                                                                                                                                                                                                                                                                                                                                                                                                                                                                                                                                                                                                                                                                                                                                                                                                                                                                                                                                                                                                                                                                                                                                                                                                                                                                                                                                                                                                                                                                |        |
|                          | 2762/5     | 31                   | +0.265                  | 6 - Contra 10 - Co | +65.43 |
| Long Term Return         | 3 Years    | 34                   | +0.265                  | and the second se                                                                                                                                                                                                                                                                                                                                                                                                                                                                                                                                                                                                                                                                                                                                                                                                                                                                                                                                                                                                                                                                                                                                                                                                                                                                                                                                                                                                                            | +65.43 |
|                          | 5 Years    | 0.015                | +0.250                  |                                                                                                                                                                                                                                                                                                                                                                                                                                                                                                                                                                                                                                                                                                                                                                                                                                                                                                                                                                                                                                                                                                                                                                                                                                                                                                                                                                                                                                                                                                                                                                                                                                                                                                                                                                                                                                                                                                                                                                                                                                                                                                                                | +63.10 |
| Annualised Raturn        | Annualised | 12                   | 141                     |                                                                                                                                                                                                                                                                                                                                                                                                                                                                                                                                                                                                                                                                                                                                                                                                                                                                                                                                                                                                                                                                                                                                                                                                                                                                                                                                                                                                                                                                                                                                                                                                                                                                                                                                                                                                                                                                                                                                                                                                                                                                                                                                | +10.28 |

### MALAYSIA AIRPORTS HOLDINGS BERHAD (5014) C<sup>2</sup> Chart

Capita Total Shareholder Return Period Dividend 5 Days -0.240 -2.34% . 10 Days +0.090 +0.91 % Short Term Return 20 Days -P.100 0.59 % 3 Months -0.200 -2.53 % +26.58 % 6 Months +2.110 +44.93 % 1 Yea +3.110 +3.720 +59.24 % 2 Years +4.010 +66.67 % Long Term Return 3 Years 5 Years +1.670 +21.25 % 0.100 Annualised Return +3.93% Annualise