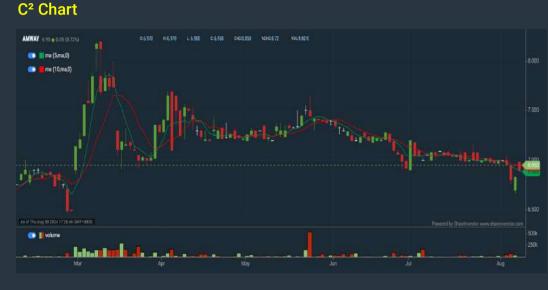

CHART GUIDE: Total Shareholder Return (TSR) combines share price appreciation and distributions paid to show the total return to the shareholder expressed as a percentage.



#### ShareInvestor WebPro > Screener > Market Screener (FA & TA) > select BURSA > add criteria A. Criteria > click Add Criteria

- Fundamental Analysis Conditions tab >select (i) Dividend Yield Fundamental Analysis Conditions tab >select (ii) Dividend Payout
- (Historical) Fundamental Analysis Conditions tab >select (iii) Total Debt To
- Equity • Fundamental Analysis Conditions tab >select (iv) Total Share-
- holder Returns Fundamental Analysis Conditions tab >select (v) Total Share-
- holder Returns
- Fundamental Analysis Conditions tab / >select (vi) CAGR of Dividend Per Share

## AMWAY (M) HOLDINGS BERHAD (6351)



## **PARAMOUNT CORPORATION BERHAD (1724)**

C<sup>2</sup> Chart



### LII HEN INDUSTRIES BHD (7089) C<sup>2</sup> Chart



 Fundamental Analysis Conditions tab >select (vii) CAGR of Dividend Per Share

#### **B. Conditions (Criteria Filters)**

- 1. Dividend Yield select (more than) type (1) % for the past select (1) financial year(s) 2. Dividend Payout (Historical) - select (between) type (0.5) to type (1)
- times for the past select (1) financial year(s) 3. Total Debt to Equity - select (less than) type (1) for the past select
- (1) financial year(s) 4. Total Shareholder Return - - select (more than) type (5) % for the
- past select (3) financial year(s) 5. Total Shareholder Return – select (more than) type (5) % for the past select (5) financial year(s)

Invest |14

#### (30) % for t