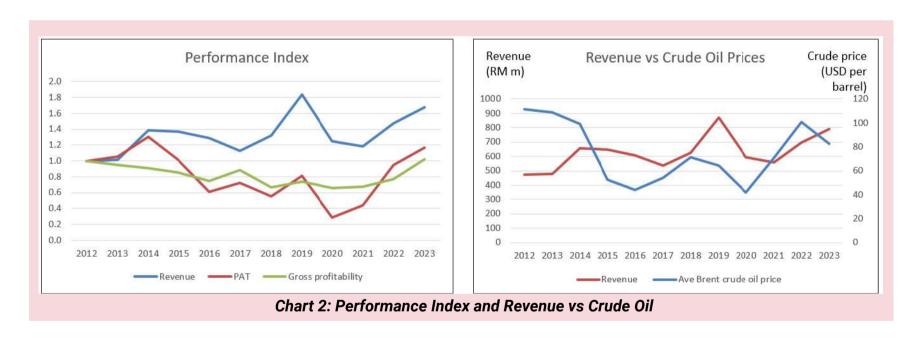

b) The revenue and EBIT were based on 2011 to 2022 weighted average values.

As an oil & gas services company, the performance of Deleum would be correlated to the crude oil prices. Refer to the right part of Chart 2. From 2012 to 2023:

- There was a negative 0.18 correlation between revenue and Brent crude oil for the same year.
- There was a negative 0.79 correlation between current-year revenue and Brent crude oil in the following year.

I would not consider any correlation less than 0.7 as significant. While there is some correlation, it is not so straightforward as there is some time lag issue. However, it shows that Deleum's performance is tied to crude oil prices.

You can see that profits have turned around from the 2020 low. As such you should not be surprised to see improving returns. The ROE in 2023 was 14% compared to the 4% in 2020.