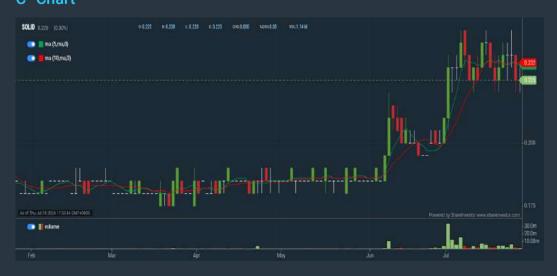

#### **SOLID AUTOMOTIVE BERHAD (5242)**

#### C<sup>2</sup> Chart

| SOLID (5242.MY)    |            |                                           |        |                          |          |  |
|--------------------|------------|-------------------------------------------|--------|--------------------------|----------|--|
| Period             |            | Dividend Capital<br>Received Appreciation |        | Total Shareholder Return |          |  |
|                    | 5 Days     | 2                                         | *      |                          | 41       |  |
| Short Term Return  | 10 Days    | 2                                         | -0.006 |                          | -217 %   |  |
|                    | 20 Days    | 2                                         | +0.025 |                          | +12.50 % |  |
|                    | 3 Months   | 2                                         | +0.040 |                          | +21.62 % |  |
| Medium Term Return | 6 Months   | 2                                         | +0.040 |                          | +21.62 % |  |
|                    | 1 Year     | 2                                         | +0.040 |                          | +21.62 % |  |
|                    | 2 Years    | 2                                         | +0.040 |                          | +21.62 % |  |
| Long Term Return   | 3 Years    | 2                                         | -0.035 |                          | -13.46 % |  |
|                    | 5 Years    | 2                                         | -0.060 |                          | -21,05 % |  |
| Annualised Return  | Annualised | 2                                         |        | •                        | -4.62 %  |  |