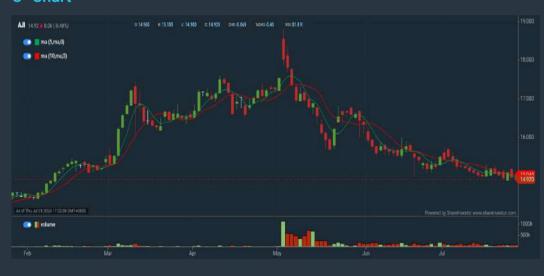

#### **AJINOMOTO (M) BERHAD (2658)**

#### C<sup>2</sup> Chart

| AJI (2658.MY)      |            |                                           |        |                          |          |
|--------------------|------------|-------------------------------------------|--------|--------------------------|----------|
| Period             |            | Dividend Capital<br>Received Appreciation |        | Total Shareholder Return |          |
|                    | 5 Days     | 84                                        | -0.280 | 1                        | -1.84 %  |
| Short Term Return  | 10 Days    | 84                                        | -0.220 | 1                        | -1.45 %  |
|                    | 20 Days    | 84                                        | -0.300 |                          | -2.48%   |
|                    | 3 Months   | 84                                        | -2.298 | _                        | -13.26 % |
| Medium Term Return | 6 Months   | 84                                        | +0.421 |                          | +2.90 %  |
|                    | 1 Year     | 84                                        | +0.385 |                          | +2.85 %  |
|                    | 2 Years    | 84                                        | +4.348 | 4                        | +41.13 % |
| Long Term Return   | 3 Years    | 0.383                                     | +1.007 |                          | +9.99 %  |
|                    | 5 Years    | 1.346                                     | -0.558 |                          | +5.10 %  |
| Annualised Return  | Annualised | 84                                        | 10     | I I                      | +1,00 %  |