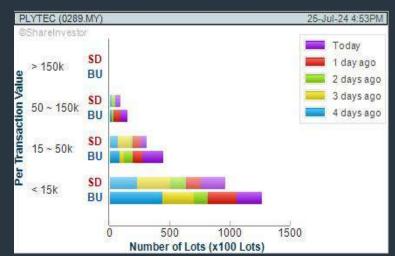

CHART GUIDE: Volume Distribution Chart is a statistical interpretation of the current sentiment on each stock in graphical format. The highest bar categorized as >150k is likely to be traded by institutions or super dealers, while the lowest bar categorized as <15k usually represents retail investors. "Buy Up" refers to more buyers snatching up the lots queued at selling price. "Sell Down" refers to sellers selling their shares to the buying queue

### **PLYTEC HOLDING BERHAD (0289)**

Disclaimer: The information on this page is provided as a service to readers. It does not constitute financial advice and/or any investment recommendations. Past performance is not indicative of future