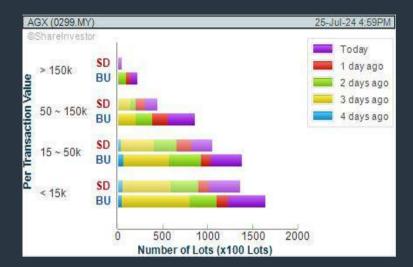

CHART GUIDE: Volume Distribution Chart is a statistical interpretation of the current sentiment on each stock in graphical format. The highest bar categorized as >150k is likely to be traded by institutions or super dealers, while the lowest bar categorized as <15k usually represents retail investors. "Buy Up" refers to more buyers snatching up the lots queued at selling price. "Sell Down" refers to sellers selling their shares to the buying queue