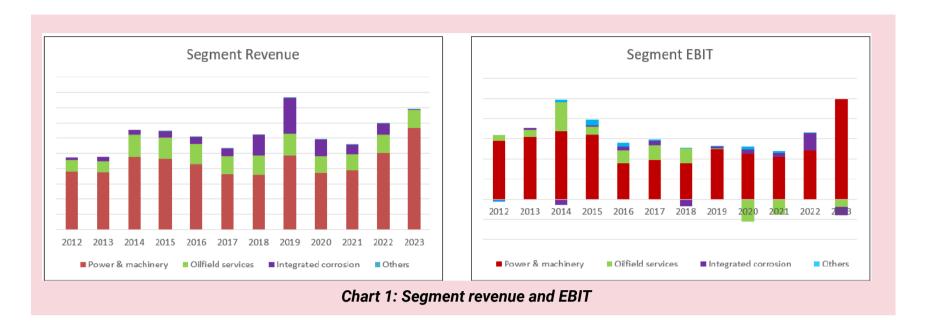

- Power & Machinery.
- Oilfield Services.
- Integrated Corrosion Services.

The Power & Machinery segment is the biggest revenue and earnings contributor over the past 13 years. Refer to the Chart 1.

Not all the segments were pulling the same weight. Refer to Table 1 where I have estimated the return (based on EBIT/TCE) from each segment.

- The Power & machinery segment used the most capital and delivered the best return.
- Although the Oilfield services segment used the next highest amount of capital, it delivered the worst operating return.

#### **OPERATING TRENDS**

Revenue over the past 13 years showed a cyclical pattern. The revenue spike in 2019 was due to growths in the Power & Machinery and Integrated Corrosion segments. Refer to the left part of Chart 1.