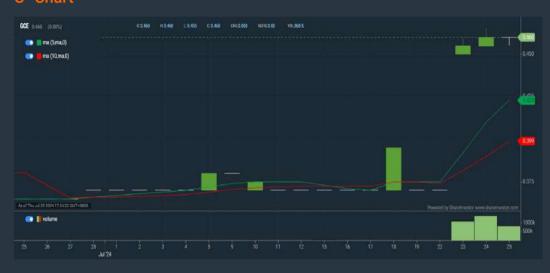

ype (5) below close price for type (3) days
- 2. Volume Spike Volume type (1) greater than type (5) days average
- 3. Revenue ("000) select (more than) type (1) for the past select (1) financial year(s)
- 4. Is Shariah Compliant select NO
- 5. Moving Average Below Close select (MA) type (10) below close price for type (1) days
- 6. Last Done Price select (more than) type (0.3)
  7. Moving Average Below Close select (EMA) type (5) below close price for type (1) days
- > click Save Template > Create New Template type (Non-Shariah Hot Stocks) > click Create
- click Save Template as > select Non-Shariah Hot Stocks > click Save
- Sort By: Select (Vol) Select (Desc)

Mouse over stock name > Charts > click C2 Charts tab

#### **GRAND CENTRAL ENTERPRISES BERHAD (5592)**

#### C<sup>2</sup> Chart



## **Analysis**



#### **MEDIA PRIMA BERHAD (4502)**

#### C<sup>2</sup> Chart







#### **ASTRAMINA GROUP BERHAD (03032)**

#### C<sup>2</sup> Chart







Disclaimer: The information on this page is provided as a service to readers. It does not constitute financial advice and/or any investment recommendations. Past performance is not indicative of future









The Gardens Mall, Mid Valley City, Lot S-236 & 237 Lingkaran Syed Putra, 59200 Kuala Lumpur T. +603 2282 9088 | living@xtrafurniture.com | xtrafurniture.com 

TXTRAfurniture | 

xtrafurnituremsia



#### Price & Volume Distribution Charts (Over 3 trading days as at Yesterday)

**Technical Analysis** 

**DEFINITION:** Stocks with Technical Analysis showing Bullish Momentum and Price Uptrend

CHART GUIDE: Volume Distribution