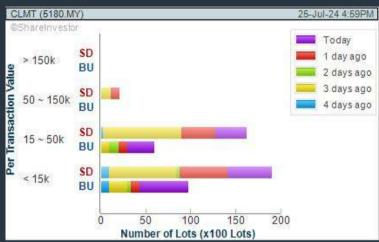

## **CAPITALAND MALAYSIA TRUST (5180)**

C<sup>2</sup> Chart

Disclaimer: The information on this page is provided as a service to readers. It does not constitute financial advice and/or any investment recommendations. Past performance is not indicative of future

CHART GUIDE: Total Shareholder Return (TSR) combines share price appreciation and dividend distributions paid to show the total return to the shareholder expressed as a percentage.

ShareInvestor WebPro > Screener > Market Screener (FA & TA) > select BURSA > add criteria