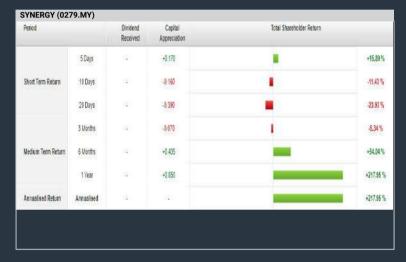

alysis Conditions tab >select (iv) Return On Equity

#### **B. Conditions**

- 1. Price Earnings Ratio select (less than) type (15) times now 2. CAGR of Net Earnings - select (more than) type (10) % for the past type (3) financial year(s)
- 3. Net Debt To Equity select (less than) type (1) for the past
- select (1) financial year(s)
- 4. Return On Equity (ROE) select (more than) type (10) % for the past select (1) financial year(s)
- > click Save Template > Create New Template type (Value Stock) > click Create
- > click Save Template as > select Value Companies >
- > click Screen Now (may take a few minutes)
- Sort by: Select (PE Ratio) Select (Ascending)
- > Mouse over stock name > Factsheet > looking for

#### **SYNERGY HOUSE BERHAD (0279)**

#### C<sup>2</sup> Chart



## **Analysis**



#### **AJINOMOTO (M) BERHAD (2658)**

#### C<sup>2</sup> Chart





| AJI (2658.MY)      |            |                                           |        |                          |          |
|--------------------|------------|-------------------------------------------|--------|--------------------------|----------|
| Period             |            | Dividend Capital<br>Received Appreciation |        | Total Shareholder Return |          |
|                    | 5 Days     | 84                                        | -0.280 | 1                        | -1.84 %  |
| Short Term Return  | 10 Days    | 84                                        | -0.220 | 1                        | -1.45 %  |
|                    | 20 Days    | 84                                        | -0.300 |