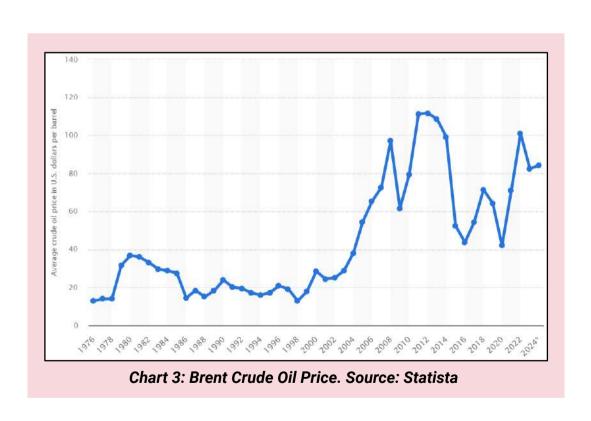

#### **VALUATION**

Oil prices have been cyclical as can be seen from Chart 3. While prices in 2023 have been high, it was not the historical high which occurred in 2012/14.

Crude oil prices and CAPEX by oil and gas companies are interrelated. When oil prices are high, companies are more likely to increase their CAPEX to take advantage of the favourable pricing environment and expand their operations. Conversely, in periods of low oil prices, CAPEX tends to be reduced to manage costs and conserve capital. These dynamics can contribute to the cyclical nature of the oil and gas industry and have a significant impact on the performance of the oilfield services companies. Given the cyclical nature of oil prices and the link between Deleum's revenue and crude prices, we should look at the performance over the cycle when valuing it.