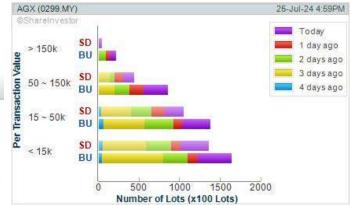

### **AGX GROUP BERHAD (0299)**

#### C<sup>2</sup> Chart

Disclaimer: The information on this page is provided as a service to readers. It does not constitute financial advice and/or any investment recommendations. Past performance is not indicative of future