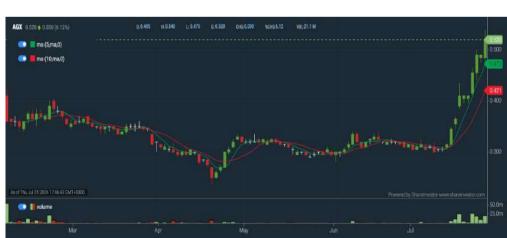

(Vol) Select (Desc)
- > Mouse over stock name > Charts > click C<sup>2</sup> Charts or Volume Distribution

## Analysis

#### **AGX GROUP BERHAD (0299)** C<sup>2</sup> Chart





#### **SUNWAY BERHAD (5211)** C<sup>2</sup> Chart







### **PLYTEC HOLDING BERHAD (0289)**









Disclaimer: The information on this page is provided as a service to readers. It does not constitute financial advice and/or any investment recommendations. Past performance is not indicative of future



#### **COMPANY BACKGROUND**

AGX Group Berhad operates as a global freight forwarding and logistics company. The Company's services include freight forwarding services by air, sea and road. It also provides aerospace logistics services, warehousing and distribution services.





#### **Financial Analysis**







#### **Key Statistics with Total Shareholder Returns**

|                    |          | Dividend Capital<br>Received Appreciation |        | Total Shareholder Return |  |
|--------------------|----------|-------------------------------------------|--------|--------------------------|--|
|                    | 5 Days   | 848                                       | +0.110 | +26.83 %                 |  |
| Short Term Return  | 10 Days  | 120                                       | +0.215 | +70.49 %                 |  |
|                    | 20 Days  | 846                                       | +0.205 | +65.08 %                 |  |
| Medium Term Return | 3 Months | 323                                       | +0.220 | +73.33 %                 |  |



Disclaimer: The information on this