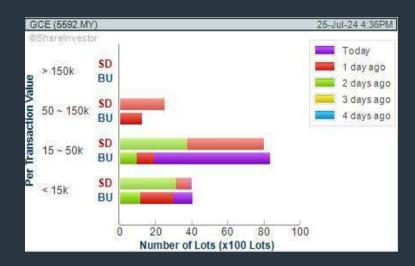

#### Price & Volume Distribution Charts (as at Yesterday)

**Technical Analysis** 

**DEFINITION:** Stocks with Technical Analysis showing 5-days & 10-days Moving Average Price below Close over past 1 days and with Volume Spike

CHART GUIDE: Volume Distribution Chart is a statistical interpretation of the current sentiment on each stock in graphical format. The highest bar categorized as >150k is likely to be traded by institutions or super dealers, while the lowest bar categorized as <15k usually represents retail investors. "Buy Up" refers to more buyers snatching up the lots queued at selling price. "Sell Down" refers to sellers selling their shares to the buying queue.

#### **GRAND CENTRAL ENTERPRISES BERHAD (5592)**

#### C<sup>2</sup> Chart