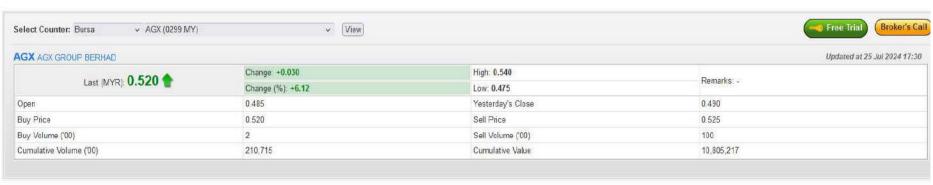

#### **AGX GROUP BERHAD (0299)** C<sup>2</sup> Chart

#### **Key Statistics with Total Shareholder Returns**

|                    |          | Dividend Capital<br>Received Appreciation |        | Total Shareholder Return |  |
|--------------------|----------|-------------------------------------------|--------|--------------------------|--|
|                    | 5 Days   | 848                                       | +0.110 | +26.83 %                 |  |
| Short Term Return  | 10 Days  | 120                                       | +0.215 | +70.49 %                 |  |
|                    | 20 Days  | 846                                       | +0.205 | +65.08 %                 |  |
| Medium Term Return | 3 Months | 323                                       | +0.220 | +73.33 %                 |  |