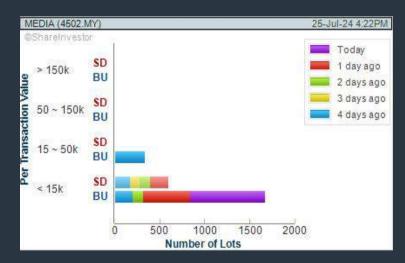

#### Price & Volume Distribution Charts (as at Yesterday)

**Technical Analysis** 

**DEFINITION:** Stocks with Technical Analysis showing 5-days & 10-days Moving Average Price below Close over past 1 days and with Volume Spike

CHART GUIDE: Volume Distribution Chart is a statistical interpretation of the current sentiment on each stock in graphical format. The highest bar categorized as >150k is likely to be traded by institutions or super dealers, while the lowest bar categorized as <15k usually represents retail investors. "Buy Up" refers to more buyers snatching up the lots queued at selling price. "Sell Down" refers to sellers selling their shares to the buying queue.

#### **MEDIA PRIMA BERHAD (4502)**

#### C<sup>2</sup> Chart