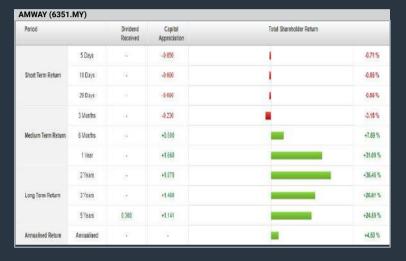

#### **AMWAY (M) HOLDINGS BERHAD (6351)**

#### C<sup>2</sup> Chart

## **Analysis**