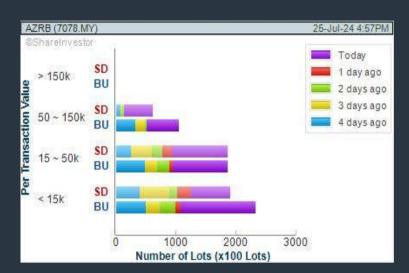

n) type (1) for the past select (1) financial year(s)
- 2. Average Volume type (1) days average volume greater than type
- 3. Last Done Price select (more than) type (0.3)
- 4. Is Shariah Compliant select Yes 5. RSI Overbought select RSI 1 above 99 for 1 days
- 6. Moving Average Below Close select (MA) type (10) below close
- 7. CCI Overbought select CCI (2) above (0) for (1) days
- > click Save Template > Create New Template type (Shariah Momentum Up Stocks) > click Create
- click Save Template as > select Shariah Momentum Up Stocks > click Save
- > click Screen Now (may take a few minutes)

Sort By: Select (Vol) Select (Desc)

Mouse over stock name > Charts > click C2 Charts tab or Volume Distribution

## Analysis

#### **AHMAD ZAKI RESOURCES BERHAD (7078)**

#### C<sup>2</sup> Chart





### **TANCO HOLDINGS BERHAD (2429)**









### **AGX GROUP BERHAD (0299)**

#### C<sup>2</sup> Chart







Disclaimer: The information on this page is provided as a service to readers. It does not constitute financial advice and/or any investment recommendations. Past performance is not indicative of future

## **MAKE BETTER TRADING STRATEGIES**

## SHAREINVESTOR

STATION



#### 8 Markets Data

▶ Get access to data from Bursa, NYSE, Nasdag, HKEX, SGX, IDX, SET & ASX

#### **Intraday Data**

- Market Depth
- Trade Summary Matrix & Chart

(0)

- Times & Sales
- Intraday Market Ticker

#### **Market Screener**

- ▶ 96 criteria ranging from FA. TA. Consensus Estimate
- Real-time Data

### **Dynamic Chart**

- ▶ Candlestick Pattern Recognition
- ▶ 111 Indicators

0

- ▶ 39 Drawing Tools