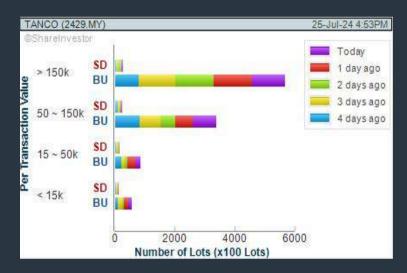

### **TANCO HOLDINGS BERHAD (2429)**

### **AGX GROUP BERHAD (0299)**

#### C<sup>2</sup> Chart

Disclaimer: The information on this page is provided as a service to readers. It does not constitute financial advice and/or any investment recommendations. Past performance is not indicative of future

CHART GUIDE: Volume Distribution Chart is a statistical interpretation of the current sentiment on each stock in graphical format. The highest bar categorized as >150k is likely to be traded by institutions or super dealers, while the lowest bar categorized as <15k usually represents retail investors. "Buy Up" refers to more buyers snatching up the lots queued at selling price. "Sell Down" refers to sellers selling their shares to the buying queue