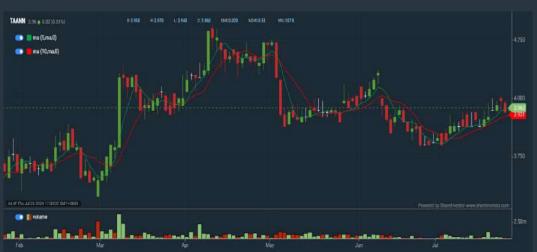

#### **TA ANN HOLDINGS BERHAD (5012)**

#### C<sup>2</sup> Chart

| north to           |            | Bolloon              | and the f               | 7.11 March 1970          |         |
|--------------------|------------|----------------------|-------------------------|--------------------------|---------|
| Period             |            | Dividend<br>Received | Capital<br>Appreciation | Total Shareholder Return |         |
|                    | 5 Days     | 82                   | +0.050                  | Į.                       | +1.28 % |
| Short Term Return  | 18 Days    | 821                  | +0 000                  | l l                      | +2.06 % |
|                    | 20 Days    | 34                   | +0.160                  |                          | +4.21 % |
| Medium Term Return | 3 Wonths   | 34                   | -D 200                  |                          | 4.81 %  |
|                    | 6 Months   | 3210                 | +0.240                  |                          | +6.45 % |
|                    | 1 Year     | 32                   | +9.170                  | <b>N</b>                 | +4.49.9 |
| Long Term Return   | 2 Years    | 32                   | +0.320                  | <b>=</b>                 | +8.79.9 |
|                    | 3 Years    | 0.200                | +1.300                  | No.                      | +61.24  |
|                    | 5 Years    | 9.500                | +1.710                  | III.                     | +98.22  |
| Annualised Return  | Annualised | 24                   | 301                     |                          | +14.66  |