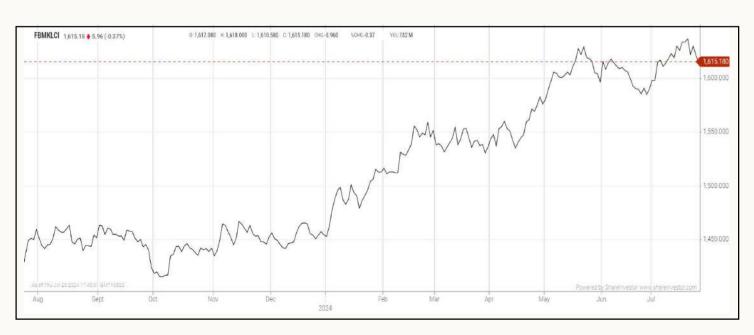

an average monthly salary of RM17,000.

With Malaysia's anticipated economic growth of 4% to 5% this year, driven by improved investment and external demand, InvestKL's strategic direction will focus on attracting global services from key sectors such as digital and technology, engineering, health tech, and renewable energy, while also emphasising human capital development.

#### **EYE ON THE MARKETS**

On Thursday (25July), the Ringgit closed at 4.6630 against the USD and 3.4719 to the Sing Dollar. On Monday (22July), the FBM KLCI opened at 1637.12. As at Thursday (25July) 5:00pm, the FBM KLCI closed down 21.94 points at 1615.18. Over in US, the overnight Dow Jones Industrial Average closed up 81.20 points (+0.20%) to 39,935.07 whilst the NASDAQ shed 162.01 points (-0.93%) to 17,180.40.



**KLCI 1 Year Chart** 

## Invest |33

## **Over 5 trading days**



- ShareInvestor WebPro (www.shareinvestor.com/my)
- Price > Stock Prices
   Select Market: NASDAQ / NYSE / IDX / SET / HKEX / SGX (One bourse at a time)
   select Stocks Tab

4. select Ranking Top Gainers or Top Losers (Over 5 Trading Days)
5. Mouse over Column Layout > select Edit Customs > select Name > select Last Done Price > select 5 Days Change > select 52 Weeks High > select 52 Weeks Low > Mouse Over Column Layout > select Custom

#### NASDAQ (USD)

| Top Gainers                        |           |                          |                  |                 |  |  |
|------------------------------------|-----------|--------------------------|------------------|-----------------|--|--|
| Name