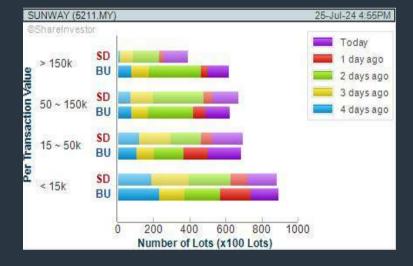

CHART GUIDE: Volume Distribution Chart is a statistical interpretation of the current sentiment on each stock in graphical format. The highest bar categorized as >150k is likely to be traded by institutions or super dealers, while the lowest bar categorized as <15k usually represents retail investors. "Buy Up" refers to more buyers snatching up the lots queued at selling price. "Sell Down" refers to sellers selling their shares to the buying queue

#### **SUNWAY BERHAD (5211)** C<sup>2</sup> Chart