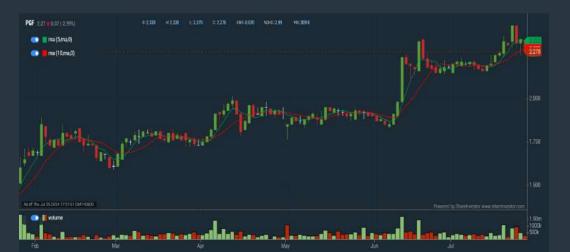

## **PGF CAPITAL BERHAD (8117)**

| PGF (8117.MY)      |            |                      |                         |                          |           |
|--------------------|------------|----------------------|-------------------------|--------------------------|-----------|
| Period             |            | Dividend<br>Received | Capital<br>Appreciation | Total Shareholder Return |           |
|                    | 5 Days     | 81                   | +0.010                  |                          | +0.44 %   |
| Short Term Return  | 10 Варв    |                      | +0.100                  | 1                        | +4.61 %   |
|                    | 20 Days    |                      | ÷0.100                  | j                        | +4.61 %   |
|                    | 3 Months   |                      | +9.320                  | ı                        | +16.41 %  |
| Medium Term Return | 6 Months   | *                    | +0.760                  |                          | +50,33 %  |
|                    | 1 Year     | 3                    | +0.920                  |                          | +68.15%   |
|                    | 2 Years    | (F)                  | +1.200                  |                          | +112.15 % |
| Long Term Return   | 3 Years    | 151                  | +1.694                  |                          | +294.10 % |
|                    | 5 Years    |                      | +1.986                  |                          | +699.30 % |
| Annualised Return  | Annualised | *                    |                         |                          | +51.54%   |