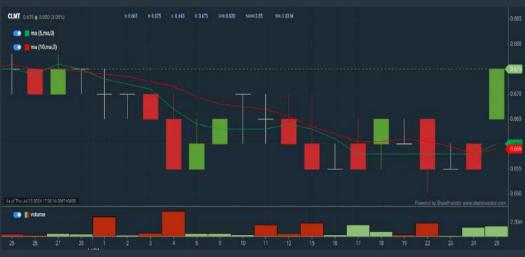

## **CAPITALAND MALAYSIA TRUST (5180)**

C<sup>2</sup> Chart

Disclaimer: The information on this page is provided as a service to readers. It does not constitute financial advice and/or any investment recommendations. Past performance is not indicative of future