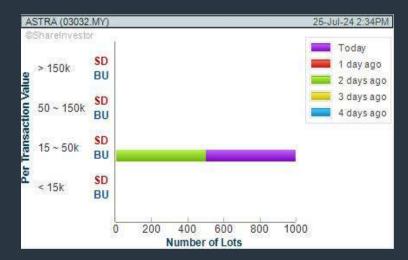

#### **ASTRAMINA GROUP BERHAD (03032)**

#### C<sup>2</sup> Chart

Disclaimer: The information on this page is provided as a service to readers. It does not constitute financial advice and/or any investment recommendations. Past performance is not indicative of future

CHART GUIDE: Volume Distribution Chart is a statistical interpretation of the current sentiment on each stock in graphical format. The highest bar categorized as >150k is likely to be traded by institutions or super dealers, while the lowest bar categorized as <15k usually represents retail investors. "Buy Up" refers to more buyers snatching up the lots queued at selling price. "Sell Down" refers to sellers selling their shares to the buying queue