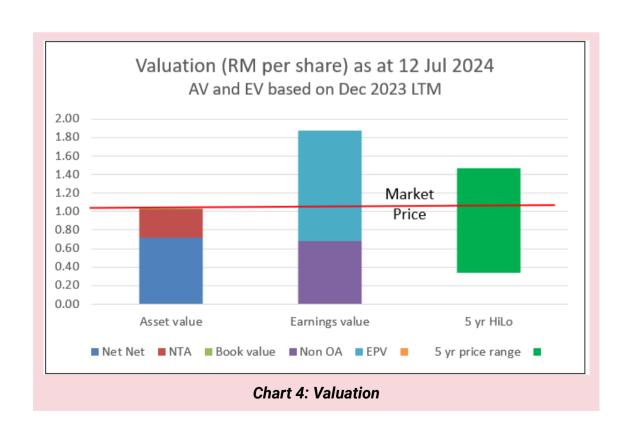

My value of Deluem on such a basis is summarized in Chart 4.

- I estimated its Asset Value as RM1.03 per share broken down into Graham Net Net, NTA, and Book Value. Note that the Book Value is a value close to the NTA due to the small intangibles.
- I estimated its Earnings Value as RM1.88 per share. You can see that the non-operating assets accounted for about 36% of this value. A significant part of the balance came from its Earnings Power Value.

At RM1.29 per share (12 Jul 2024), Deleum is trading significantly below the Earnings Value. There is more than a 30% margin of safety.