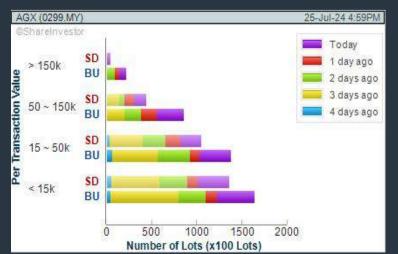

### **AGX GROUP BERHAD (0299)**

#### C<sup>2</sup> Chart

Disclaimer: The information on this page is provided as a service to readers. It does not constitute financial advice and/or any investment recommendations. Past performance is not indicative of future

CHART GUIDE: Volume Distribution Chart is a statistical interpretation of the current sentiment on each stock in graphical format. The highest bar categorized as >150k is likely to be traded by institutions or super dealers, while the lowest bar categorized as <15k usually represents retail investors. "Buy Up" refers to more buyers snatching up the lots queued at selling price. "Sell Down" refers to sellers selling their shares to the buying queue