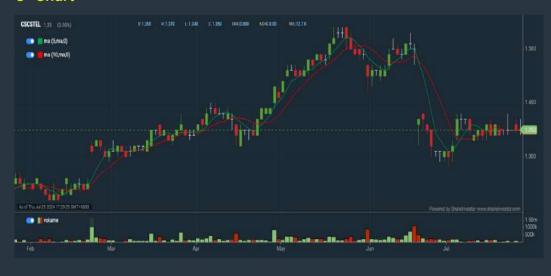

#### **CSC STEEL HOLDINGS BERHAD (5094)**

#### C<sup>2</sup> Chart

| Period             |            | Dividend Capital<br>Received Appreciation |        | Total Shareholder Return |          |
|--------------------|------------|-------------------------------------------|--------|--------------------------|----------|
|                    | 5 Days     | 821                                       | -0.010 |                          | -0.74%   |
| Short Term Return  | 10 Days    | 34                                        | +0.010 | ,                        | +0.75 %  |
|                    | 20 Days    | 90                                        | +0.040 |                          | +3.05 %  |
|                    | 3 Months   | 321                                       | -0.040 | 1                        | -2.88 %  |
| Medium Term Return | 6 Months   | 34                                        | +0:110 |                          | +8.87 %  |
|                    | 1 Year     | 34                                        | +0.190 |                          | +16.38 % |
|                    | 2 Years    |                                           | +9.160 | -                        | +13,45%  |
| Long Term Return   | 3 Years    | 0.140                                     | +0.030 | -                        | +12.88 % |
|                    | 5 Years    | 0.276                                     | +2.310 |                          | +56.35 % |
| Annualised Return  | Annualised | -                                         | 196.5  |                          | +9.35 %  |