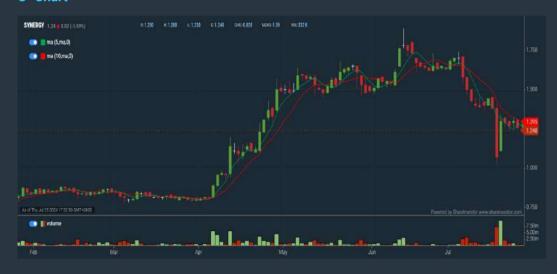

ty • Fundamental Analysis Conditions tab >select (iv) Return On Equity

#### **B. Conditions**

- 1. Price Earnings Ratio select (less than) type (15) times now 2. CAGR of Net Earnings - select (more than) type (10) % for the past type (3) financial year(s)
- 3. Net Debt To Equity select (less than) type (1) for the past
- select (1) financial year(s)
- 4. Return On Equity (ROE) select (more than) type (10) % for the past select (1) financial year(s)
- > click Save Template > Create New Template type (Value Stock) > click Create
- > click Save Template as > select Value Companies >
- > click Screen Now (may take a few minutes)
- Sort by: Select (PE Ratio) Select (Ascending)
- > Mouse over stock name > Factsheet > looking for

#### **SYNERGY HOUSE BERHAD (0279)**

#### C<sup>2</sup> Chart



## **Analysis**



#### **AJINOMOTO (M) BERHAD (2658)**

#### C<sup>2</sup> Chart





| AJI (2658.MY)      |            |                                           |        |                          |          |
|--------------------|------------|-------------------------------------------|--------|--------------------------|----------|
| Period             |            | Dividend Capital<br>Received Appreciation |        | Total Shareholder Return |          |
|                    | 5 Days     | 84                                        | -0.280 | 1                        | -1.84 %  |
| Short Term Return  | 10 Days    | 84                                        | -0.220 | 1                        | -1.45 %  |
|                    | 20 Days    | 84