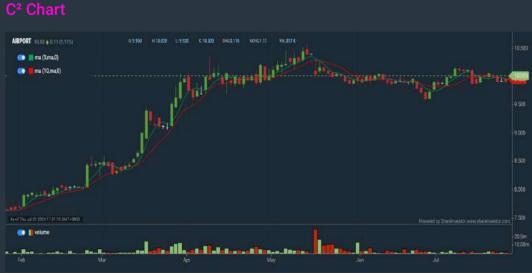

## **MALAYSIA AIRPORTS HOLDINGS BERHAD (5014)**

| AIRPORT (501       | 4.MY)      |                                           |        |                          |          |
|--------------------|------------|-------------------------------------------|--------|--------------------------|----------|
| Period             |            | Dividend Capital<br>Received Appreciation |        | Total Shareholder Return |          |
| 5 Days             | 5 Days     | 14                                        | +0.020 |                          | +0.20 %  |
| Short Term Return  | 10 Days    | 12                                        | -0.000 |                          | 40.79 %  |
|                    | 20 Days    |                                           | +0.429 |                          | +4,38 %  |
|                    | 3 Months   |                                           | +0.020 |                          | +0.20 %  |
| Medium Term Return | 6 Months   |                                           | +2.410 | Emmana .                 | +31.67 % |
|                    | 1 Year     | 27                                        | +3.120 | ŭ -                      | +45.22 % |
|                    | 2 Years    | 82                                        | +3.720 |                          | +59.05 % |
| Long Term Return   | 3 Years    | 34                                        | +4.190 | 1                        | +71.87 % |
|                    | 5 Years    | 0.100                                     | +1.630 | -                        | +20.62 % |
| Annualised Return  | Annualised | ¥                                         | 2001   |                          | +3.82 %  |