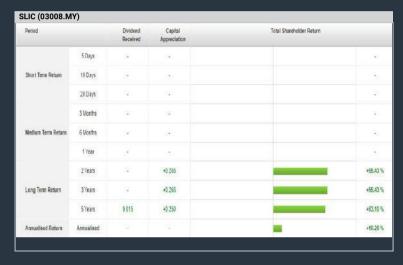

ncial year(s)
- 3.Gross Profit (Earnings) Margin select (more than) type (30) % for the past select (1) financial year(s)
- 4.Quality of Earnings select (more than) type (1) for the past select
- (1) financial year(s) 5.Total Shareholder Return - select (more than) type (5) % for the past select (3) financial year(s)
- 6. Total Shareholder Return - select (more than) type (5) % for the past select (5) financial year(s)
- > click Save Template > Create New Template type (Growth Companies) > click Create
- > click Save Template as > select Growth Companies > click Save
- > click Screen Now (may take a few minutes)
- > Sort By: Select (Revenue Growth) Select (Desc)
- > Mouse over stock name > Factsheet > looking for Total Shareholder Return

#### **SL INNOVATION CAPITAL BERHAD (03008)**







## **MALAYSIA AIRPORTS HOLDINGS BERHAD (5014)**







| AIRPORT (501       | 4.MY)      |                                           |        |                          |          |
|--------------------|------------|-------------------------------------------|--------|--------------------------|----------|
| Period             |            | Dividend Capital<br>Received Appreciation |        | Total Shareholder Return |          |
| 5 Days             | 5 Days     | 14                                        | +0.020 |                          | +0.20 %  |
| Short Term Return  | 10 Days    | 12                                        | -0.000 |                          | 40.79 %  |
|                    | 20 Days    |                                           | +0.429 |