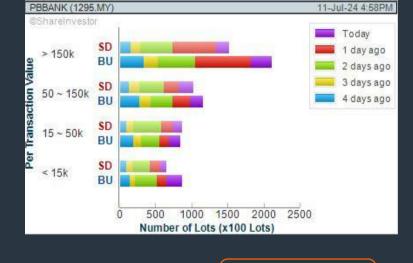

# **CIMB GROUP HOLDINGS BERHAD (1023)**

### CIMB (1023.MY) 11-Jul-24 4:58PM Today SD 1 day ago > 150k e BU 2 days ago **Fransaction Val** 3 days ago SD 50~150k 4 days ago BU SD 15~50k BU Per SD < 15k BU 500 1000 1500 2000 2500 0 Number of Lots (x100 Lots)