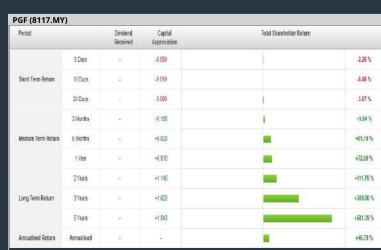

# **MALAYSIA AIRPORTS HOLDINGS BERHAD (5014)**

**PGF CAPITAL BERHAD (8117)** 

# Analysis

Analysis

+3.61%

Annualised Return

Annualised

Disclaimer: The information on this page is provided as a service to readers. It does not constitute financial advice and/or any investment recommendations. Past performance is not indicative of future