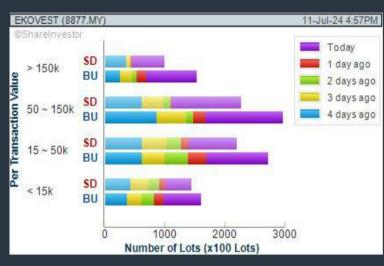

CHART GUIDE: Volume Distribution Chart is a statistical interpretation of the current sentiment on each stock in graphical format. The highest bar categorized as >150k is likely to be traded by institutions or super dealers, while the lowest bar categorized as <15k usually represents retail investors. "Buy Up" refers to more buyers snatching up the lots queued at selling price. "Sell Down" refers to sellers selling their shares to the buying queue