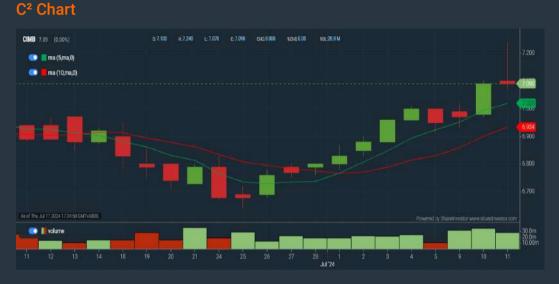

# **CIMB GROUP HOLDINGS BERHAD (1023)**

### CIMB (1023.MY) 11-Jul-24 4:58PM Today SD 1 day ago > 150k e BU 2 days ago **Fransaction Val** 3 days ago SD 50~150k 4 days ago BU SD 15~50k BU Per SD < 15k BU 500 1000 1500 2000 2500 0 Number of Lots (x100 Lots)