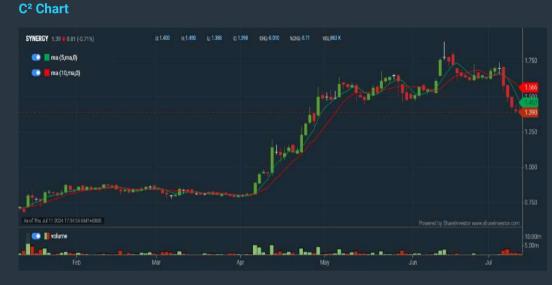

# VALUE STOCKS

# Price & Total Shareholder Return (as at Yesterday)

DEFINITION: Share price of a company trading at a lower price as compared to its fundamentals (FA) such as financial performance and dividend, allowing it to be attractive to value investors.

CHART GUIDE: Total Shareholder Return (TSR) combines share price appreciation and dividend distributions paid to show the total return to the shareholder expressed as a percentage.

Analysis

**SYNERGY HOUSE BERHAD (0279)** 