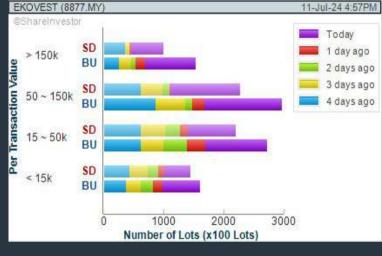

Analysis

**EKOVEST BERHAD (8877)** C<sup>2</sup> Chart

CHART GUIDE: Volume Distribution Chart is a statistical interpretation of the current sentiment on each stock in graphical format. The highest bar categorized as >150k is likely to be traded by institutions or super dealers, while the lowest bar categorized as <15k usually represents retail investors. "Buy Up" refers to more buyers snatching up the lots queued at selling price. "Sell Down" refers to sellers selling their shares to the buying queue