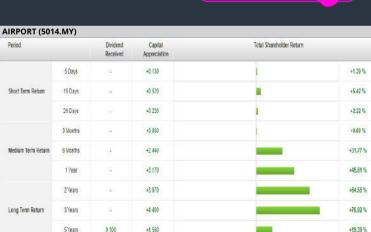

# **MALAYSIA AIRPORTS HOLDINGS BERHAD (5014)**

**PGF CAPITAL BERHAD (8117)** 

# **TEO SENG CAPITAL BERHAD (7252)**

C<sup>2</sup> Chart

| Period                   |            | Dividend<br>Received | Capital<br>Appreciation | Total Shareholder Return |         |
|--------------------------|------------|----------------------|-------------------------|--------------------------|---------|
|                          | 5 Days     | 81                   | -0.320                  |                          | -2.08 * |
| Short Term Return        | 10 Days    | 81                   | -0.200                  | 0.0                      | -4.313  |
|                          | 20 Days    | 81                   | -0.500                  |                          | -3.21 9 |
| Medium Term Return 6 Mor | 3 Months   | - 81                 | -2.402                  |                          | -13.72  |
|                          | 6 Months   | 81                   | +0.903                  |                          | +6.36 % |
|                          | 1 Year     | 81                   | +1.454                  | <b>K</b> ennen           | +10.66  |
|                          | 2 Years    | 4                    | +4.350                  | 8 <sub>1</sub>           | +40.47  |
| Long Term Return         | 3 Years    | 0.383                | +1.152                  | <b>Constant</b>          | +11.01  |
|                          | 5 Years    | 1.346                | -0.252                  |                          | +7.13 5 |
| Annualised Return        | Annualised | - 14                 | 6                       |                          | +1.39 5 |