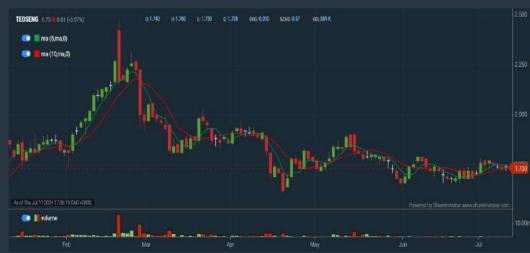

# VALUE STOCKS

# Price & Total Shareholder Return (as at Yesterday)

DEFINITION: Share price of a company trading at a lower price as compared to its fundamentals (FA) such as financial performance and dividend, allowing it to be attractive to value investors.

CHART GUIDE: Total Shareholder Return (TSR) combines share price appreciation and dividend distributions paid to show the total return to the shareholder expressed as a percentage.

# **TEO SENG CAPITAL BERHAD (7252)**

C<sup>2</sup> Chart

| Period                   |            | Dividend<br>Received | Capital<br>Appreciation | Total Shareholder Return |         |
|--------------------------|------------|----------------------|-------------------------|--------------------------|---------|
|                          | 5 Days     | 81                   | -0.320                  |                          | -2.08 * |
| Short Term Return        | 10 Days    | 81                   | -0.200                  | 0.0                      | -4.313  |
|                          | 20 Days    | 81                   | -0.500                  |                          | -3.21 9 |
| Medium Term Return 6 Mor | 3 Months   | - 81                 | -2.402                  |                          | -13.72  |
|                          | 6 Months   | 81                   | +0.903                  |                          | +6.36 % |
|                          | 1 Year     | 81                   | +1.454                  | <b>K</b> ennen           | +10.66  |
|                          | 2 Years    | 4                    | +4.350                  | 8 <sub>1</sub>           | +40.47  |
| Long Term Return         | 3 Years    | 0.383                | +1.152                  | <b>Constant</b>          | +11.01  |
|                          | 5 Years    | 1.346                | -0.252                  |                          | +7.13 5 |
| Annualised Return        | Annualised | - 14                 | 6                       |                          | +1.39 5 |