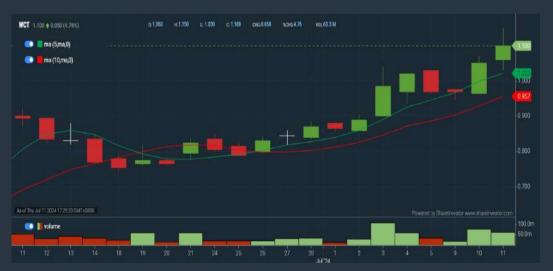

# WCT HOLDINGS BERHAD (9679)

C<sup>2</sup> Chart

## Price & Volume Distribution Charts (as at Yesterday)

DEFINITION: Shariah compliant stocks with Technical Analysis showing 5-days & 10-days Moving Average Price below Yesterday's Close over past 3 days and with Volume Spike.

CHART GUIDE: Volume Distribution Chart is a statistical interpretation of the current sentiment on each stock in graphical format. The highest bar categorized as >150k is likely to be traded by institutions or super dealers, while the lowest bar categorized as <15k usually represents retail investors. "Buy Up" refers to more buyers snatching up the lots queued at selling price. "Sell Down" refers to sellers selling their shares to the buying queue