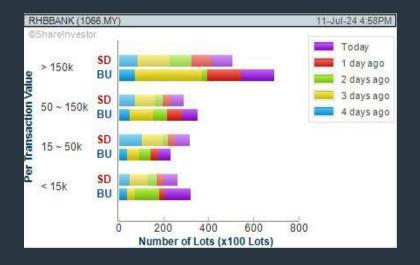

# RHB BANK BERHAD (1066)

Disclaimer: The information on this page is provided as a service to readers. It does not constitute financial advice and/or any investment recommendations. Past performance is not indicative of future results. We assume no liability for damages resulting from or arising out of the use of such information. It would be best if you did your own research to make your personal investment decisions wisely or consult a licenced investment advisor.

CHART GUIDE: Volume Distribution Chart is a statistical interpretation of the current sentiment on each stock in graphical format. The highest bar categorized as >150k is likely to be traded by institutions or super dealers, while the lowest bar categorized as <15k usually represents retail investors. "Buy Up" refers to more buyers snatching up the lots queued at selling price. "Sell Down" refers to sellers selling their shares to the buying queue