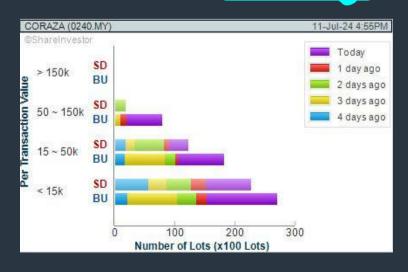

# **CORAZA INTEGRATED TECHNOLOGY BERHAD (0240)**

C<sup>2</sup> Chart

Disclaimer: The information on this page is provided as a service to readers. It does not constitute financial advice and/or any investment recommendations. Past performance is not indicative of future results. We assume no liability for damages resulting from or arising out of the use of such information. It would be best if you did your own research to make your personal investment decisions wisely or consult a licenced investment advisor.