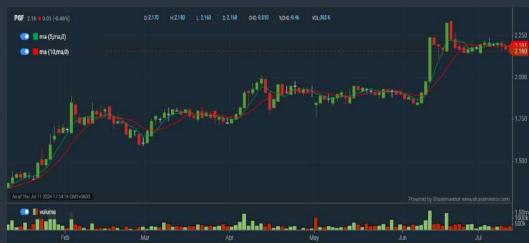

nths   |                                           | 80)    |                          |       |
|                    | 1 Year     |                                           | -0.015 | 1.1                      | -2.19 |
|                    | 2 Years    | 54                                        | +0.265 |                          | +65.4 |
| Long Term Return   | 3 Years    |                                           | +0.265 |                          | +65.4 |
|                    | 5 Years    | 0.015                                     | +0.250 | <i>a</i> ==              | +63.1 |
| Annualised Raturn  | Annualised |                                           | 26.1   |                          | +10.2 |

# **MALAYSIA AIRPORTS HOLDINGS BERHAD (5014)**



**PGF CAPITAL BERHAD (8117)** 







# Analysis

Analysis

+3.61%

Annualised Return

Annualised

Disclaimer: The information on this page is provided as a service to readers. It does not constitute financial advice and/or any investment recommendations. Past performance is not indicative of future





Invest |14

# **DIVIDEND STOCKS**

# Price & Total Shareholder Return (as at Yesterday)

**DEFINITION:** Company is paying out dividend with low or moderate leverage.

**CHART GUIDE:** Total Shareholder Return (TSR) combines share price appreciation and distributions paid to show the total return to the shareholder expressed as a percentage.



### ShareInvestor WebPro > Screener > Market Screener (FA & TA) > select BURSA > add criteria A. Criteria > click Add Criteria

- Fundamental Analysis Conditions tab >select (i) D