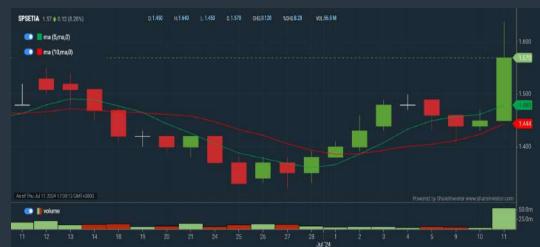

### SP SETIA BERHAD (8664) C<sup>2</sup> Chart

Disclaimer: The information on this page is provided as a service to readers. It does not constitute financial advice and/or any investment recommendations. Past performance is not indicative of future

# Price & Volume Distribution Charts (as at Yesterday)

DEFINITION: Shariah compliant stocks with Technical Analysis showing Bullish Momentum and Price Uptrend. The share price closed at the highest price yesterday. The typical price was higher than the previous day's typical price.

CHART GUIDE: Volume Distribution Chart is a statistical interpretation of the current sentiment on each stock in graphical format. The highest bar categorized as >150k is likely to be traded by institutions or super dealers, while the lowest bar categorized as <15k usually represents retail investors. "Buy Up" refers to more buyers snatching up the lots queued at selling price. "Sell Down" refers to sellers selling their shares to the buying queue.