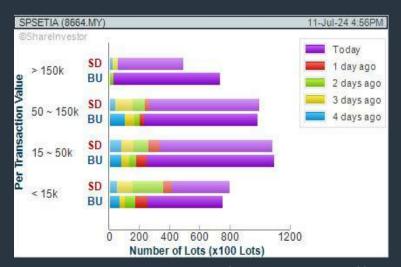

### SP SETIA BERHAD (8664) C<sup>2</sup> Chart

Disclaimer: The information on this page is provided as a service to readers. It does not constitute financial advice and/or any investment recommendations. Past performance is not indicative of future

CHART GUIDE: Volume Distribution Chart is a statistical interpretation of the current sentiment on each stock in graphical format. The highest bar categorized as >150k is likely to be traded by institutions or super dealers, while the lowest bar categorized as <15k usually represents retail investors. "Buy Up" refers to more buyers snatching up the lots queued at selling price. "Sell Down" refers to sellers selling their shares to the buying queue.