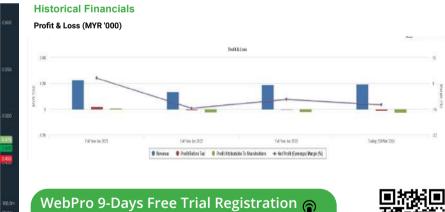

## **COMPANY BACKGROUND**

**Ekovest Berhad** is principally engaged in civil engineering and building construction works such as turnkey, design and build projects and project management. It is also in property, construction and infrastructure business.

| EKOVESTEROVESTEND                                                             |                                                                                                  |         |                   |                                                                                                       | Updated at 11 Jul 2024 17 |
|-------------------------------------------------------------------------------|--------------------------------------------------------------------------------------------------|---------|-------------------|-------------------------------------------------------------------------------------------------------|---------------------------|
| Last (MYR): 0.475 👚                                                           | Change: +0.010                                                                                   |         | High: 0,480       | Remarks, s 😰                                                                                          |                           |
| Last (MYR): 0.47 3                                                            | Change (%): +2.15                                                                                |         | Low: 0.460        | Homerka, a 🔛                                                                                          |                           |
| Open                                                                          | 0.470                                                                                            |         | Yesterday's Close | 0.465                                                                                                 |                           |
| Buy Price                                                                     | 0.470                                                                                            |         | Sell Price        | 0.475                                                                                                 |                           |
| Buy Volume (100)                                                              | 35,337                                                                                           |         | Sell Volume ('00) | 20,919                                                                                                |                           |
| Cumulative Volume (100)                                                       | 701,410                                                                                          |         | Cumulative Value  | 33,140,869                                                                                            |                           |
| Piotroski F Score<br>The company has below average financial strength (Piot   | Piotroski F Score<br>The company has below average financial strength (Piotroski F-Score of 3-4) |         | ilim .            | o Assets<br>to assets for most recent year                                                            |                           |
| Debt to Cashflow<br>High debt to cash flow for most recent year               |                                                                                                  |         | 0.5.0             | o Equity<br>to equity for most recent year                                                            | (                         |
| Gross Profit Margin<br>Consistently good gross profit margin of 20%-40% for 3 | vears                                                                                            | $\odot$ | 5 100             | rnings Margin<br>r is losing money but net profit margin is improving by 5% a year over the past 60 r | months.                   |
| Return on Assets (ROA)                                                        |                                                                                                  |         | Return            | n on Equity (ROE)                                                                                     | (                         |