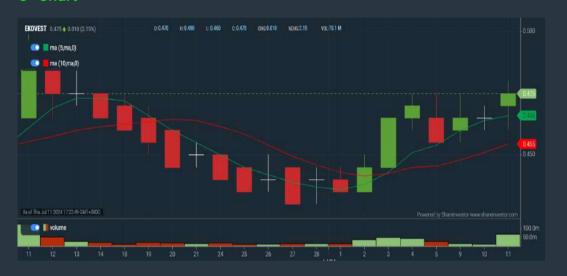

Analysis

**EKOVEST BERHAD (8877)** C<sup>2</sup> Chart

## Price & Volume Distribution Charts (as at Yesterday)

DEFINITION: Shariah compliant stocks with Technical Analysis showing 5-days & 10-days Moving Average Price below Yesterday's Close over past 3 days and with Volume Spike.

CHART GUIDE: Volume Distribution Chart is a statistical interpretation of the current sentiment on each stock in graphical format. The highest bar categorized as >150k is likely to be traded by institutions or super dealers, while the lowest bar categorized as <15k usually represents retail investors. "Buy Up" refers to more buyers snatching up the lots queued at selling price. "Sell Down" refers to sellers selling their shares to the buying queue