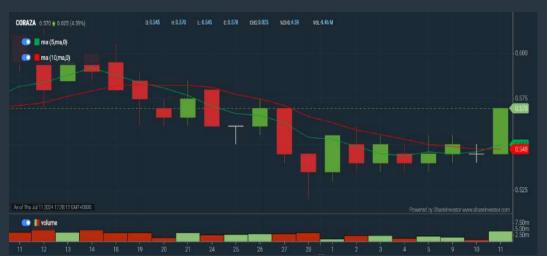

# **CORAZA INTEGRATED TECHNOLOGY BERHAD (0240)**

C<sup>2</sup> Chart

Disclaimer: The information on this page is provided as a service to readers. It does not constitute financial advice and/or any investment recommendations. Past performance is not indicative of future results. We assume no liability for damages resulting from or arising out of the use of such information. It would be best if you did your own research to make your personal investment decisions wisely or consult a licenced investment advisor.