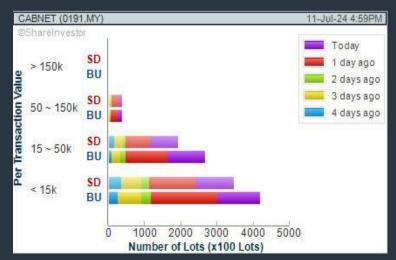

CHART GUIDE: Volume Distribution Chart is a statistical interpretation of the current sentiment on each stock in graphical format. The highest bar categorized as >150k is likely to be traded by institutions or super dealers, while the lowest bar categorized as <15k usually represents retail investors. "Buy Up" refers to more buyers snatching up the lots queued at selling price. "Sell Down" refers to sellers selling their shares to the buying queue

### **CABNET HOLDINGS BERHAD (0191)** C<sup>2</sup> Chart

Disclaimer: The information on this page is provided as a service to readers. It does not constitute financial advice and/or any investment recommendations. Past performance is not indicative of future