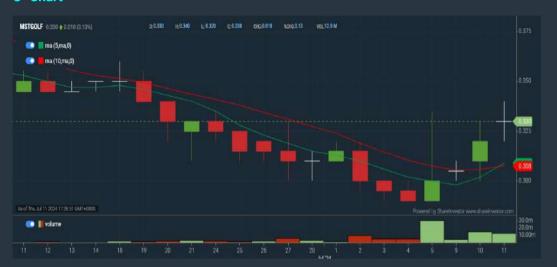

**Technical Analysis** 

> click Screen Now (may take a few minutes) Sort By: Select (Vol) Select (Desc)

Mouse over stock name > Charts > click C<sup>2</sup> Charts tab or Volume Distribution

Analysis

MST GOLF GROUP BERHAD (5316) C<sup>2</sup> Chart