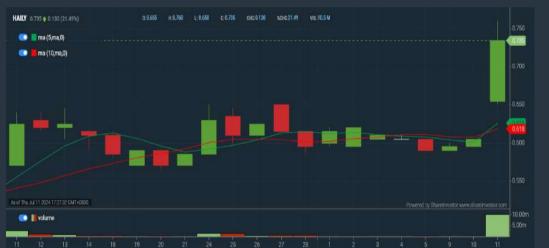

elow close

a. Average Volume - type (5) days average volume type (10000) lots
4. Last Done Price - select (more than) type (0.3)

5. Moving Average Below Close - select (MA) type (10) below close price for type (1) days

6. Moving Average Bullish Crossover - select (MA) type (5) crossed above select (MA) type (10)

> click Save Template > Create New Template type (Non-Shariah Up-Trending Stocks) > click Create Click Save Template As > select Non-Shariah Up Trending Stocks > click Save

**Technical Analysis** 

> click Screen Now (may take a few minutes) Sort By: Select (Vol) Select (Desc)

Mouse over stock name > Charts > click C<sup>2</sup> Charts tab or Volume Distribution

Analysis

MST GOLF GROUP BERHAD (5316) C<sup>2</sup> Chart





# HAILY GROUP BERHAD (0237)

C<sup>2</sup> Chart





# **CORAZA INTEGRATED TECHNOLOGY BERHAD (0240)**

C<sup>2</sup> Chart





Disclaimer: The information on this page is provided as a service to readers. It does not constitute financial advice and/or any investment recommendations. Past performance is not indicative of future results. We assume no liability for damages resulting from or arising out of the use of such information. It would be best if you did your own research to make your personal investment decisions wisely or consult a licenced investment advisor.

Analysis

Analysis

# VALUE STOCKS

# Price & Total Shareholder Return (as at Yesterday)

DEFINITION: Share price of a company trading at a lower price as compared to its fundamentals (FA) such as financial performance and dividend, allowing it to be attractive to value inv