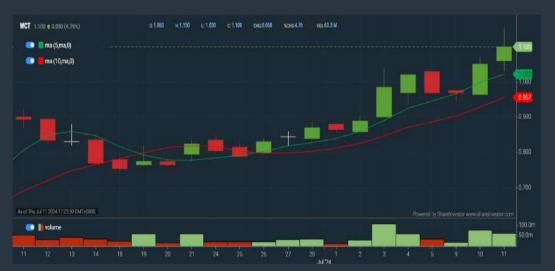

# WCT HOLDINGS BERHAD (9679)

C<sup>2</sup> Chart

## Price & Volume Distribution Charts (as at Yesterday)

DEFINITION: Shariah compliant stocks with Technical Analysis showing 5-days & 10-days Moving Average Price below Yesterday's Close over past 3 days and with Volume Spike.

CHART GUIDE: Volume Distribution Chart is a statistical interpretation of the current sentiment on each stock in graphical format. The highest bar categorized as >150k is likely to be traded by institutions or super dealers, while the lowest bar categorized as <15k usually represents retail investors. "Buy Up" refers to more buyers snatching up the lots queued at selling price. "Sell Down" refers to sellers selling their shares to the buying queue