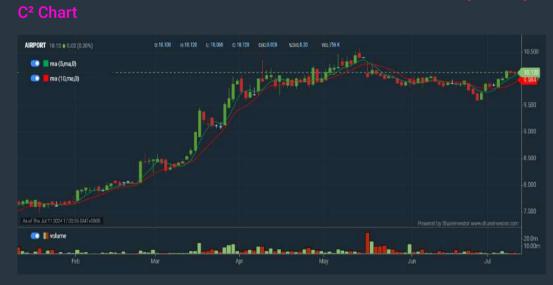

|
|                    | 6 Months   |                                           | 80)    |                          |       |
|                    | 1 Year     |                                           | -0.015 | 1.1                      | -2.19 |
|                    | 2 Years    | 54                                        | +0.265 |                          | +65.4 |
| Long Term Return   | 3 Years    |                                           | +0.265 |                          | +65.4 |
|                    | 5 Years    | 0.015                                     | +0.250 | <i>a</i> ==              | +63.1 |
| Annualised Raturn  | Annualised |                                           | 26.1   |                          | +10.2 |

# **MALAYSIA AIRPORTS HOLDINGS BERHAD (5014)**



**PGF CAPITAL BERHAD (8117)** 







# Analysis

Analysis

+3.61%

Annualised Return

Annualised

Disclaimer: The information on this page is provided as a service to readers. It does not constitute financial advice and/or any investment recommendations. Past performance is not indicative of future





Invest |14

# **DIVIDEND STOCKS**

# Price & Total Shareholder Return (as at Yesterday)

**DEFINITION:** Company is paying out dividend with low or moderate leverage.

**CHART GUIDE:** Total Shareholder Return (TSR) combines share price appreciation and distributions paid to show the total return to the shareholder expressed as a percentage.



### ShareInvestor WebPro > Screener > Market Screener (FA & TA) > select BURSA > add criteria A. Criteria > click Add Criteria

- Fundamental Ana