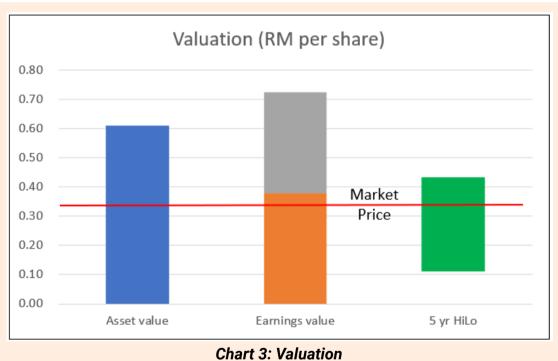

# VALUE STOCKS

# Price & Total Shareholder Return (as at Yesterday)

DEFINITION: Share price of a company trading at a lower price as compared to its fundamentals (FA) such as financial performance and dividend, allowing it to be attractive to value investors.

CHART GUIDE: Total Shareholder Return (TSR) combines share price appreciation and dividend distributions paid to show the total return to the shareholder expressed as a percentage.

### ShareInvestor WebPro > Screener > Market Screener (FA & TA) > select BURSA > add criteria A. Criteria

> click Add Criteria · Fundamental Analysis Conditions tab (i) Price Earnings Ratio

· Fundamental Analysis Conditions tab >select (ii) CAGR of Net Earn-• Fundamental Analysis Conditions tab >select (iii) Net Debt To Equity

### B. Conditions

- 1. Price Earnings Ratio select (less than) type (15) times now 2. CAGR of Net Earnings - select (more than) type (10) % for the
- past type (3) financial year(s)
- 3. Net Debt To Equity select (less than) type (1) for the past
- select (1) financial year(s) 4. Return On Equity (ROE) - select (more than) type (10) % for the
- past select (1) financial year(s)

> click Save Template > Create New Template type (Value Stock) > click Create > click Save Template as > select Value Companies >

- click Save > click Screen Now (may take a few minutes)
- Sort by: Select (PE Ratio) Select (Ascending) > Mouse over stock name > Factsheet > looking for
- Total Shareholder Return