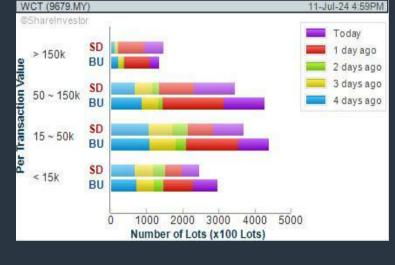

# WCT HOLDINGS BERHAD (9679)

C<sup>2</sup> Chart

CHART GUIDE: Volume Distribution Chart is a statistical interpretation of the current sentiment on each stock in graphical format. The highest bar categorized as >150k is likely to be traded by institutions or super dealers, while the lowest bar categorized as <15k usually represents retail investors. "Buy Up" refers to more buyers snatching up the lots queued at selling price. "Sell Down" refers to sellers selling their shares to the buying queue