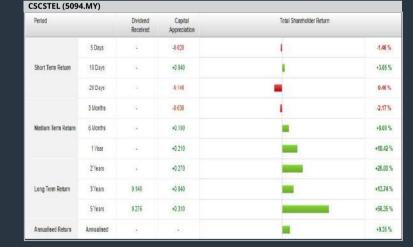

| +0.950 |                          | +15.47  |
|                   | 1 Year     |                                           | +1.790 |                          | +33.77  |
|                   | 2 Years    |                                           | +2.000 |                          | +41.52  |
| Long Term Return  | 3 Years    |                                           | +1.590 |                          | +20.91  |
|                   | 5 Years    | 0.300                                     | +1.056 |                          | +22.47  |
| Annualised Return | Annualised | 12                                        | 41     |                          | +4.14   |

# **CSC STEEL HOLDINGS BERHAD (5094)**

### C<sup>2</sup> Chart



### TA ANN HOLDINGS BERHAD (5012) C<sup>2</sup> Chart





### TAANN (5012.MY) Capital Total Shareholder Return Dividend Received +1.57 % 5 Days +0.060 +0.080 +2.11 % 10 Days -0.77% 20 Days -0.030 3 Months -0.380 -8.92 % Medium Term Return 6 Months +0.300 +10.86 % 1 Year +0.400 +14.12% 2 Years +0.170 +4.58% 3 Years 0.300 +1.230 +57.74 % Long Term Return 51/ears 0.500 +1.610 +92.95 %

Disclaimer: The information on this page is provided as a service to readers. It does not constitute financial advice and/or any investment recommendations. Past performance is not indicative of future results. We assume no liability for damages resulting from or arising out of the use of such information. It would be best if you did your own research to make your personal investment decisions wisely or consult a licenced investment advisor.

Annualised Return

Annu