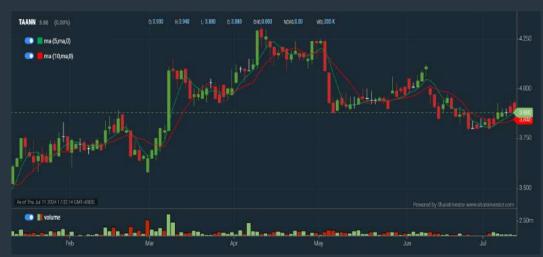

### TA ANN HOLDINGS BERHAD (5012) C<sup>2</sup> Chart

### TAANN (5012.MY) Capital Total Shareholder Return Dividend Received +1.57 % 5 Days +0.060 +0.080 +2.11 % 10 Days -0.77% 20 Days -0.030 3 Months -0.380 -8.92 % Medium Term Return 6 Months +0.300 +10.86 % 1 Year +0.400 +14.12% 2 Years +0.170 +4.58% 3 Years 0.300 +1.230 +57.74 % Long Term Return 51/ears 0.500 +1.610 +92.95 %