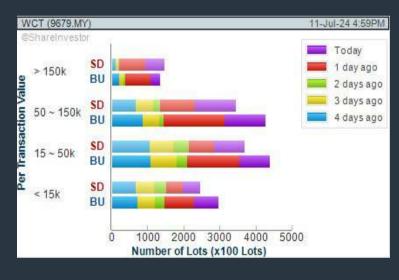

# WCT HOLDINGS BERHAD (9679)

C<sup>2</sup> Chart

CHART GUIDE: Volume Distribution Chart is a statistical interpretation of the current sentiment on each stock in graphical format. The highest bar categorized as >150k is likely to be traded by institutions or super dealers, while the lowest bar categorized as <15k usually represents retail investors. "Buy Up" refers to more buyers snatching up the lots queued at selling price. "Sell Down" refers to sellers selling their shares to the buying queue