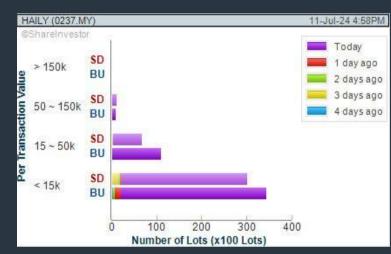

ow close

a. Average Volume - type (5) days average volume type (10000) lots
4. Last Done Price - select (more than) type (0.3)

5. Moving Average Below Close - select (MA) type (10) below close price for type (1) days

6. Moving Average Bullish Crossover - select (MA) type (5) crossed above select (MA) type (10)

> click Save Template > Create New Template type (Non-Shariah Up-Trending Stocks) > click Create Click Save Template As > select Non-Shariah Up Trending Stocks > click Save

**Technical Analysis** 

> click Screen Now (may take a few minutes) Sort By: Select (Vol) Select (Desc)

Mouse over stock name > Charts > click C<sup>2</sup> Charts tab or Volume Distribution

Analysis

MST GOLF GROUP BERHAD (5316) C<sup>2</sup> Chart





# HAILY GROUP BERHAD (0237)

C<sup>2</sup> Chart





# **CORAZA INTEGRATED TECHNOLOGY BERHAD (0240)**

C<sup>2</sup> Chart





Disclaimer: The information on this page is provided as a service to readers. It does not constitute financial advice and/or any investment recommendations. Past performance is not indicative of future results. We assume no liability for damages resulting from or arising out of the use of such information. It would be best if you did your own research to make your personal investment decisions wisely or consult a licenced investment advisor.

Analysis

Analysis

# VALUE STOCKS

# Price & Total Shareholder Return (as at Yesterday)

DEFINITION: Share price of a company trading at a lower price as compared to its fundamentals (FA) such as financial performance and dividend, allowing it to be attractive to value inves