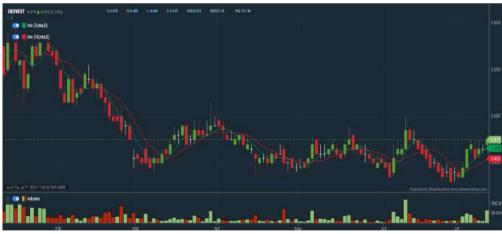

Analysis

**EKOVEST BERHAD (8877)** C<sup>2</sup> Chart

## **COMPANY BACKGROUND**

**Ekovest Berhad** is principally engaged in civil engineering and building construction works such as turnkey, design and build projects and project management. It is also in property, construction and infrastructure business.

| EKOVESTEROVESTEND                                                             |                                                                                                  |         |                   |                                                                                                       | Updated at 11 Jul 2024 17 |
|-------------------------------------------------------------------------------|--------------------------------------------------------------------------------------------------|---------|-------------------|-------------------------------------------------------------------------------------------------------|---------------------------|
| Last (MYR): 0.475 👚                                                           | Change: +0.010                                                                                   |         | High: 0,480       | Remarks, s 😰                                                                                          |                           |
| Last (MYR): 0.47 3                                                            | Change (%): +2.15                                                                                |         | Low: 0.460        | Homerka, a 🔛                                                                                          |                           |
| Open                                                                          | 0.470                                                                                            |         | Yesterday's Close | 0.465                                                                                                 |                           |
| Buy Price                                                                     | 0.470                                                                                            |         | Sell Price        | 0.475                                                                                                 |                           |
| Buy Volume (100)                                                              | 35,337                                                                                           |         | Sell Volume ('00) | 20,919                                                                                                |                           |
| Cumulative Volume (100)                                                       | 701,410                                                                                          |         | Cumulative Value  | 33,140,869                                                                                            |                           |
| Piotroski F Score<br>The company has below average financial strength (Piot   | Piotroski F Score<br>The company has below average financial strength (Piotroski F-Score of 3-4) |         | ilim .            | o Assets<br>to assets for most recent year                                                            |                           |
| Debt to Cashflow<br>High debt to cash flow for most recent year               |                                                                                                  |         | 0.5.0             | o Equity<br>to equity for most recent year                                                            | (                         |
| Gross Profit Margin<br>Consistently good gross profit margin of 20%-40% for 3 | vears                                                                                            | $\odot$ | 5 100             | rnings Margin<br>r is losing money but net profit margin is improving by 5% a year over the past 60 r | months.                   |
| Return on Assets (ROA)                                                        |                                                                                                  |         | Return            | n on Equity (ROE)                                                                                     | (                         |