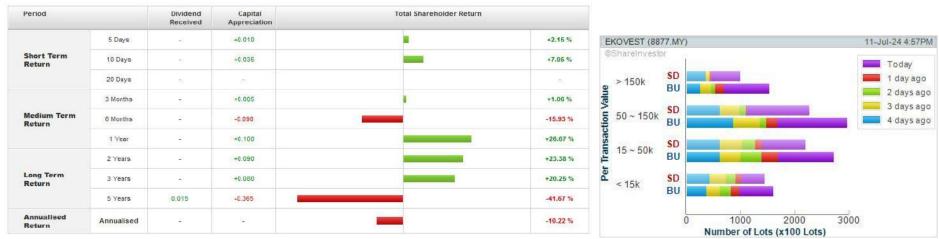

### Key Statistics with Total Shareholder Returns

e Excellent

Disclaimer: The information on this page is provided as a service to readers. It does not constitute financial advice and/or any investment recommendations. Past performance is not indicative of future results. We assume no liability for damages resulting from or arising out of the use of such information. It would be best if you did your own research to make your personal investment decisions wisely or consult a licenced investment advisor.

# **TEO SENG CAPITAL BERHAD (7252)**

C<sup>2</sup> Chart

| Period                   |            | Dividend<br>Received | Capital<br>Appreciation | Total Shareholder Return |         |
|--------------------------|------------|----------------------|-------------------------|--------------------------|---------|
|                          | 5 Days     | 81                   | -0.320                  |                          | -2.08 * |
| Short Term Return        | 10 Days    | 81                   | -0.200                  | 0.0                      | -4.313  |
|                          | 20 Days    | 81                   | -0.500                  |                          | -3.21 9 |
| Medium Term Return 6 Mor | 3 Months   | - 81                 | -2.402                  |                          | -13.72  |
|                          | 6 Months   | 81                   | +0.903                  |                          | +6.36 % |
|                          | 1 Year     | 81                   | +1.454                  | <b>K</b> ennen           | +10.66  |
|                          | 2 Years    | 4                    | +4.350                  | 8 <sub>1</sub>           | +40.47  |
| Long Term Return         | 3 Years    | 0.383                | +1.152                  | <b>Constant</b>          | +11.01  |
|                          | 5 Years    | 1.346                | -0.252                  |                          | +7.13 5 |
| Annualised Return        | Annualised | - 14                 | 6                       |                          | +1.39 5 |

| Period             |            | Dividend<br>Received | Capital<br>Appreciation | Total Shareholder Raturn |           |
|--------------------|------------|----------------------|-------------------------|--------------------------|-----------|
|                    | 5 Days     | 8                    | -0 040                  | 1                        | -2.26 %   |
| Short Term Return  | 10 Days    | 8                    | +0.010                  |                          | +0.58 %   |
|                    | 20 Days    | 8                    | +0.010                  |                          | +0,58 %   |
|                    | 3 Months   | 8                    | -0.160                  |                          | -8.47 %   |
| Medium Term Return | 6 Months   | 8                    | -0.132                  |                          | -7.09 %   |
|                    | 1 Year     | 8                    | +0.769                  |                          | +80.02 %  |
|                    | 2 Years    | *                    | +0.961                  |                          | +124.97   |
| Long Term Retarn   | 3 Years    | *                    | +1.021                  |                          | +144,31 9 |
|                    | 5 Years    | 0.030                | +0.567                  |                          | +51.33 %  |
| Annualised Return  | Annualised |                      |                         |                          | +8,64 %   |