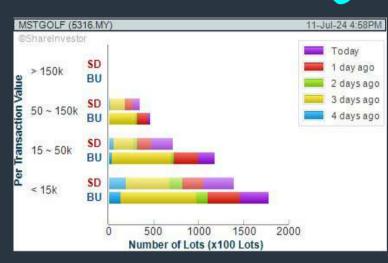

**Technical Analysis** 

> click Screen Now (may take a few minutes) Sort By: Select (Vol) Select (Desc)

Mouse over stock name > Charts > click C<sup>2</sup> Charts tab or Volume Distribution

Analysis

MST GOLF GROUP BERHAD (5316) C<sup>2</sup> Chart

### Price & Volume Distribution Charts (Over 3 trading days as at Yesterday)

DEFINITION: Stocks with Technical Analysis showing Bullish Momentum and Price Uptrend

**CHART GUIDE:** Volume Distribution Chart is a statistical interpretation of the current sentiment on each stock in graphical format. The highest bar categorized as >150k is likely to be traded by institutions or super dealers, while the lowest bar categorized as <15k usually represents retail investors. "Buy Up" refers to more buyers snatching up the lots queued at selling price. "Sell Down" refers to sellers selling their shares to the buying queue.