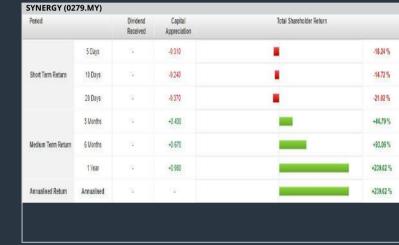

# VALUE STOCKS

# Price & Total Shareholder Return (as at Yesterday)

DEFINITION: Share price of a company trading at a lower price as compared to its fundamentals (FA) such as financial performance and dividend, allowing it to be attractive to value investors.

CHART GUIDE: Total Shareholder Return (TSR) combines share price appreciation and dividend distributions paid to show the total return to the shareholder expressed as a percentage.

Analysis

**SYNERGY HOUSE BERHAD (0279)** 