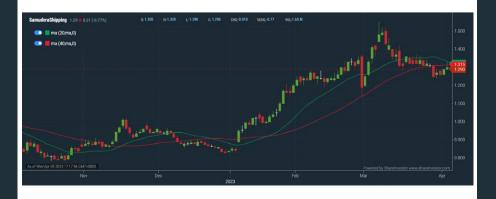

SamuderaShipping

8

| Period             |            | Dividend<br>Received | Capital<br>Appreciation | Total Shareholder Return |            |
|--------------------|------------|----------------------|-------------------------|--------------------------|------------|
|                    | 5 Days     | -                    | -0.020                  |                          | -1.53 %    |
| Short Term Return  | 10 Days    | -                    | -0.030                  |                          | -2.27 %    |
|                    | 20 Days    | -                    | -0.190                  | 1                        | -12.84 %   |
|                    | 3 Months   |                      | +0.440                  | 1 C                      | +51.76 %   |
| Medium Term Return | 6 Months   |                      | +0.450                  | 1 C                      | +53.57 %   |
|                    | 1 Year     | 0.205                | +0.429                  |                          | +73.64 %   |
|                    | 2 Years    | 0.221                | +1.014                  |                          | +447.46 %  |
| Long Term Return   | 3 Years    | 0.228                | +1.188                  |                          | +1388.24 % |
|                    | 5 Years    | 0.243                | +1.096                  |                          | +690.21 %  |
| Annualised Return  | Annualised |                      |                         |                          | +51.20 %   |

Samudera Shipping

| Period             |            | Dividend<br>Received | Capital<br>Appreciation | Total Shareholder Return                |            |
|--------------------|------------|----------------------|-------------------------|-----------------------------------------|------------|
|                    | 5 Days     | -                    | -0.020                  |                                         | -1.53 %    |
| Short Term Return  | 10 Days    |                      | -0.030                  |                                         | -2.27 %    |
|                    | 20 Days    |                      | -0.190                  | 1                                       | -12.84 %   |
|                    | 3 Months   |                      | +0.440                  | 1 C C C C C C C C C C C C C C C C C C C | +51.76 %   |
| Medium Term Return | 6 Months   | -                    | +0.450                  | 1 C C C C C C C C C C C C C C C C C C C | +53.57 %   |
|                    | 1 Year     | 0.205                | +0.429                  |                                         | +73.64 %   |
|                    | 2 Years    | 0.221                | +1.014                  | _                                       | +447.46 %  |
| Long Term Return   | 3 Years    | 0.228                | +1.188                  |                                         | +1388.24 % |
|                    | 5 Years    | 0.243                | +1.096                  |                                         | +690.21 %  |
| Annualised Return  | Annualised | -                    |                         |                                         | +51.20 %   |