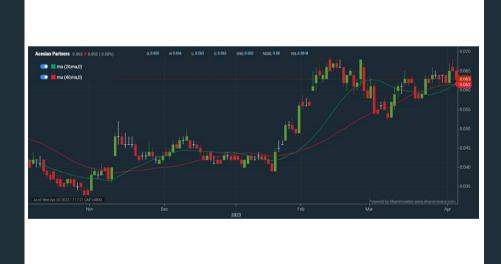

Acesian Partners (SGX: 5FW)

| Period             |            | Dividend<br>Received | Capital<br>Appreciation | Total Shareholder Return                |            |
|--------------------|------------|----------------------|-------------------------|-----------------------------------------|------------|
|                    | 5 Days     | -                    | -0.001                  |                                         | -1.56 %    |
| Short Term Return  | 10 Days    |                      | +0.005                  |                                         | +8.62 %    |
|                    | 20 Days    |                      | +0.008                  |                                         | +14.55 %   |
|                    | 3 Months   |                      | +0.021                  | 10 C | +50.00 %   |
| Medium Term Return | 6 Months   |                      | +0.023                  | 10 C | +57.50 %   |
|                    | 1 Year     |                      | +0.048                  |                                         | +320.00 %  |
|                    | 2 Years    |                      | +0.046                  |                                         | +270.59 %  |
| ong Term Return    | 3 Years    |                      | +0.058                  |                                         | +1160.00 % |
|                    | 5 Years    |                      | +0.045                  |                                         | +250.00 %  |
| Annualised Return  | Annualised |                      |                         |                                         | +28.47 %   |