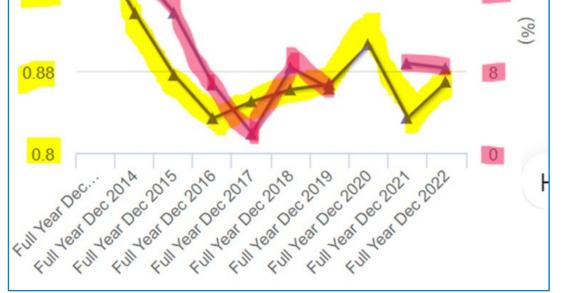

rs. If a company has a low P/B ratio, this can suggest that its stock price is already discounted relative to its liquidation value.

#### **Examples From SGX**

One example of how ROE can affect P/B ratios is Keppel Corporation, a diversified multinational company headquartered in Singapore and listed on the Singapore Exchange (SGX). In 2013, Keppel Corp had an ROE of 19%, and its stock traded at a P/B ratio of 1. However, in 2022, the stock traded at a P/B ratio of 0.85, while its ROE decreased to 8.3%. This example demonstrates that ROE can impact a company's P/B ratio, but it is essential to remember that a single example may not generalize the relationship between these two metrics across different companies and industries.

Keppel Corp: P/B Yellow highlight; ROE Red highlight



19



continued on next page...

Read more of such articles on INVESTOR-ONE

continued... [Understanding the Relationship Between Price-to-Book Ratio and Return on Equity]



When looking at the data, a high P/B ratio stock usually has a high ROE too, as investors are more likely to pay higher multiples of book value for a stock that's giving them a good return. Companies with high growth rates tend to have high P/B ratios.

If there's a significant difference between the two measures, like a high P/B with a low ROE, it could be a warning sign that shareholder equity isn't increasing anymore. This mismatch between ROE and P/B suggests that the securities are overvalued. On the flip side, a low P/B with a high ROE means the securities are undervalued.

In the case of PropNex, the company has di