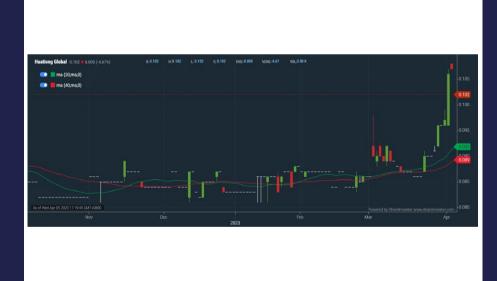

**Huationg Global** (SGX:41B)

| Period             |            | Dividend<br>Received | Capital<br>Appreciation | Total Shareholder Return |          |
|--------------------|------------|----------------------|-------------------------|--------------------------|----------|
|                    | 5 Days     |                      | +0.011                  |                          | +12.09 % |
| Short Term Return  | 10 Days    |                      | +0.016                  |                          | +18.60 % |
|                    | 20 Days    |                      | +0.013                  |                          | +14.61 % |
|                    | 3 Months   |                      | +0.019                  |                          | +22.89 % |
| Medium Term Return | 6 Months   |                      | +0.017                  |                          | +20.00 % |
|                    | 1 Year     | 0.003                | +0.007                  |                          | +10.53 % |
|                    | 2 Years    | 0.003                | -0.027                  |                          | -18.60 % |
| Long Term Return   | 3 Years    | 0.003                | +0.018                  |                          | +25.00 % |
|                    | 5 Years    | 0.009                | -0.056                  |                          | -29.75 % |
| Annualised Return  | Annualised |                      |                         | _                        | -6.82 %  |