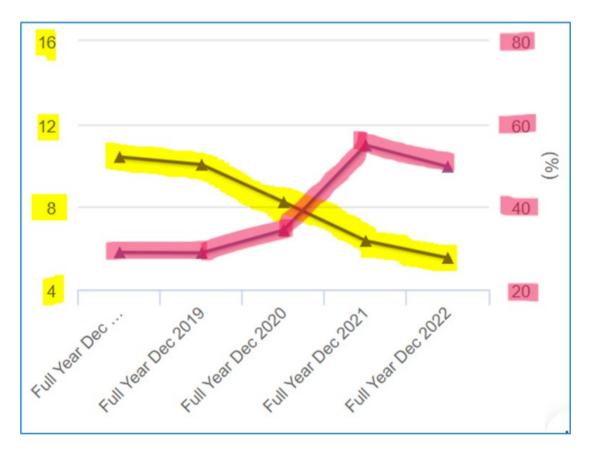

Dividend Payout (Historical)

Total Shareholder Returns

Total Debt To Equity

Total Shareholder Return (TSR) combines share price appreciation and distributions paid to show the total return to the shareholder expressed as a percentage.

Total Shareholder Return (TSR) combines share price appreciation and dividend distributions paid to show the total return to the shareholder expressed as a percentage.

**SHAREINVESTOR WEBPR** step-by-step GUIDE