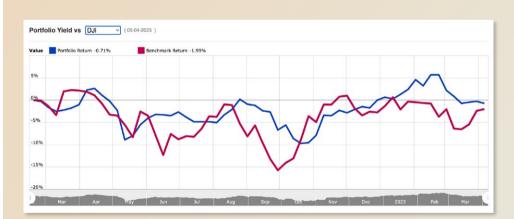

## INVESTOR-ONE PORTFOLIO

Curated and managed by the Investor-One team under ShareInvestor, this **free-to-access** portfolio will feature local small and mid-cap companies within Singapore Exchange's Mainboard and Catalist.