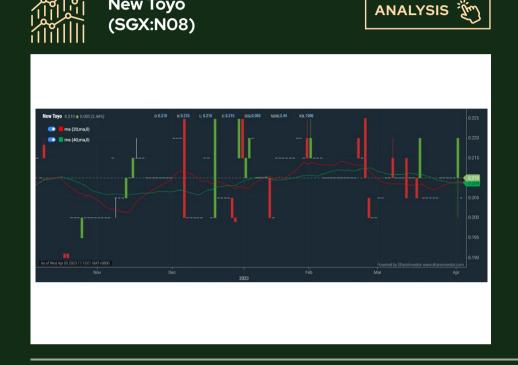

Click here to start your 9 days FREE trial

A. Criteria

New Toyo

> click Add Criteria

Dividend Yield

**Dividend Stocks** 

Fundamental Analysis

#### Price & Total Shareholder Return (as at yesterday)

DIVIDEND STOCKS

**SHARE**INVESTOR **WEBPR** step-by-step GUIDE

DEFINITION

**CHART GUIDE** 

Company is paying out dividend with low or moderate leverage.

Dividend Payout (Historical)

Total Shareholder Returns

Total Debt To Equity

Total Shareholder Return (TSR) combines share price appreciation and distributions paid to show the total return to the shareholder expressed as a percentage.

| Period             |            | Dividend<br>Received | Capital<br>Appreciation | Total Shareholder Return |          |
|--------------------|------------|----------------------|-------------------------|--------------------------|----------|
|                    | 5 Days     |                      |                         |                          |          |
| Short Term Return  | 10 Days    |                      | +0.005                  | 1 C                      | +2.44 %  |
|                    | 20 Days    |                      |                         |                          |          |
|                    | 3 Months   |                      | -0.005                  | 1                        | -2.33 %  |
| Medium Term Return | 6 Months   | 0.009                | -0.005                  | 1                        | +1.86 %  |
|                    | 1 Year     | 0.018                | +0.010                  | -                        | +14.00 % |
|                    | 2 Years    | 0.033                | +0.010                  |                          | +21.50 % |
| Long Term Return   | 3 Years    | 0.048                | +0.070                  |                          | +84.29 % |
|                    | 5 Years    | 0.073                | -0.040                  | -                        | +13.20 % |
| Annualised Return  | Annualised |                      |                         |                          | +2.51 %  |