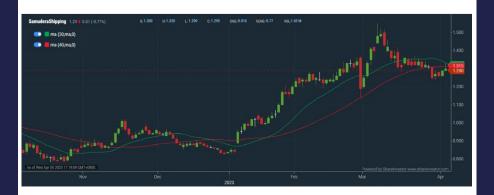

SamuderaShipping

8

| Period             |            | Dividend<br>Received | Capital<br>Appreciation | Total Shareholder Return |            |
|--------------------|------------|----------------------|-------------------------|--------------------------|------------|
|                    | 5 Days     | -                    | -0.020                  |                          | -1.53 %    |
| Short Term Return  | 10 Days    | -                    | -0.030                  |                          | -2.27 %    |
|                    | 20 Days    | -                    | -0.190                  | 1                        | -12.84 %   |
|                    | 3 Months   |                      | +0.440                  | 1 C                      | +51.76 %   |
| Medium Term Return | 6 Months   |                      | +0.450                  | 1 C                      | +53.57 %   |
|                    | 1 Year     | 0.205                | +0.429                  |                          | +73.64 %   |
|                    | 2 Years    | 0.221                | +1.014                  |                          | +447.46 %  |
| Long Term Return   | 3 Years    | 0.228                | +1.188                  |                          | +1388.24 % |
|                    | 5 Years    | 0.243                | +1.096                  |                          | +690.21 %  |
| Annualised Return  | Annualised |                      |                         |                          | +51.20 %   |

Samudera Shipping

| Period             |            | Dividend<br>Received | Capital<br>Appreciation | Total Shareholder Return                |            |
|--------------------|------------|----------------------|-------------------------|-----------------------------------------|------------|
|                    | 5 Days     | -                    | -0.020                  |                                         | -1.53 %    |
| Short Term Return  | 10 Days    |                      | -0.030                  |                                         | -2.27 %    |
|                    | 20 Days    |                      | -0.190                  | 1                                       | -12.84 %   |
|                    | 3 Months   |                      | +0.440                  | 1 C C C C C C C C C C C C C C C C C C C | +51.76 %   |
| Medium Term Return | 6 Months   | -                    | +0.450                  | 1 C C C C C C C C C C C C C C C C C C C | +53.57 %   |
|                    | 1 Year     | 0.205                | +0.429                  |                                         | +73.64 %   |
|                    | 2 Years    | 0.221                | +1.014                  | _                                       | +447.46 %  |
| Long Term Return   | 3 Years    | 0.228                | +1.188                  |                                         | +1388.24 % |
|                    | 5 Years    | 0.243                | +1.096                  |                                         | +690.21 %  |
| Annualised Return  | Annualised | -                    |                         |                                         | +51.20 %   |