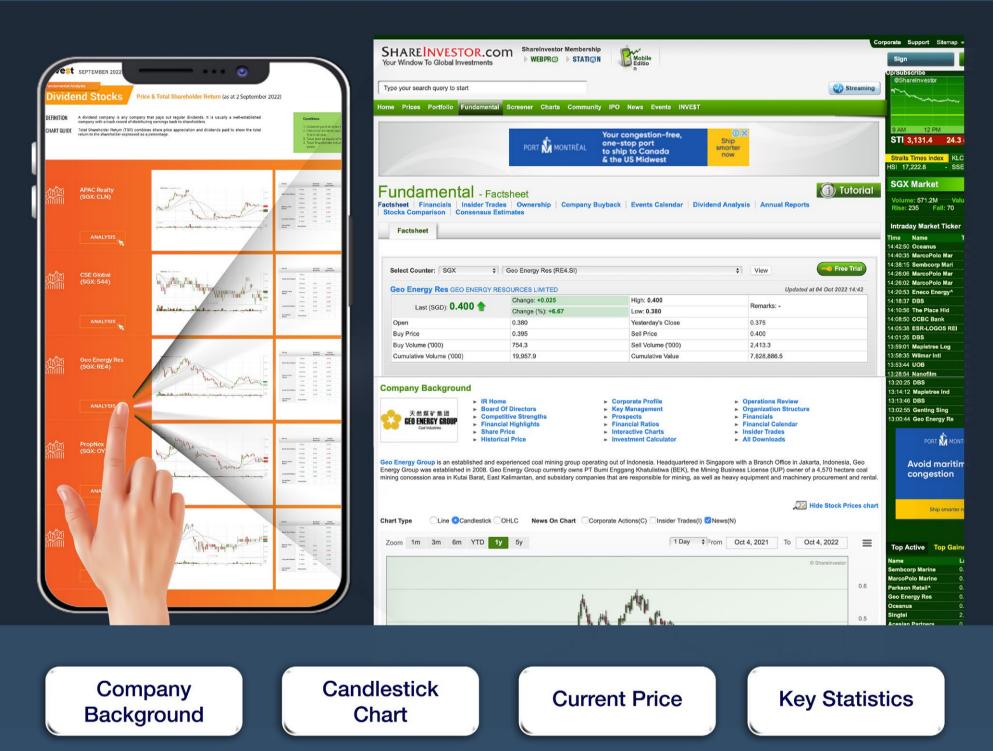

Click here to start your 9 days FREE trial

A. Criteria

New Toyo

> click Add Criteria

Dividend Yield

**Dividend Stocks** 

Fundamental Analysis

#### Price & Total Shareholder Return (as at yesterday)

DIVIDEND STOCKS

**SHARE**INVESTOR **WEBPR** step-by-step GUIDE

DEFINITION

**CHART GUIDE** 

Company is paying out dividend with low or moderate leverage.

• Fundamental Analysis Conditions tab >select (i)

Fundamental Analysis Conditions tab >select (ii)

Fundamental Analysis Conditions tab >select (iii)

Fundamental Analysis Conditions tab >select (iv)

(FA & TA) > select SGX > add criteria

Dividend Payout (Historical)

Total Shareholder Returns

Total Debt To Equity

Total Shareholder Return (TSR) combines share price appreciation and distributions paid to show the total return to the shareholder expressed as a percentage.

- ShareInvestor WebPro > Screener > Market Screener • Fundamental Analysis Conditions tab >select (v) Total Shareholder Returns
  - Fundamental Analysis Conditions tab / >select (vi) CAGR of Dividend Per Share
  - Fundamental Analysis Conditions tab >select (vii) CAGR of Dividend Per Share B. Conditions (Criteria Filters)
  - 1. Dividend Yield select (more than) type (1) % for the past select (1) financial year(s) 2. Dividend Payout (Historical) - select (between) type (0.5) to type (1) times for the past select (1) financial year(s)
  - 3. Total Debt to Equity select (less than) type (1) for the past select (1) financial year(s)
  - 4. Total Shareholder Return - select (more than) type (5) % for the past select (3) financial year(s)
  - 5. Total Shareholder Return - select (more than) type (5) % for the past select (5) financial year(s)
- 6. CAGR of Dividend Per Share - select (less than) type (30) % for the past select (5) financial year(s)
- 7. CAGR of Dividend Per Share - select (more than) type (1) % for the past select (5) financial year(s)
- click Save Template > Create New Template type (Dividend > Companies) > click Create
- click Save Template as > select Dividend Companies > > click Save
- click Screen Now (may take a few minutes) >
- Sort By: Select (Dividend Yield) Select (Desc)
- Mouse over stock name > Factsheet > looking for Total > Shareholder Return