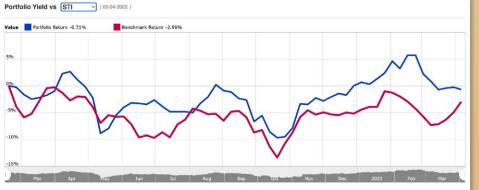

## Market at a Glance

Over 5 trading days as at yesterday

ShareInvestor WebPro (www.shareinvestor.com) Prices > Stock Prices > SGX > click Stocks tab