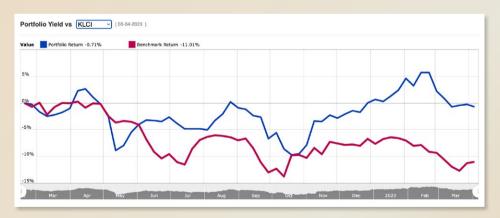

## INVESTOR-ONE PORTFOLIO

Curated and managed by the Investor-One team under ShareInvestor, this **free-to-access** portfolio will feature local small and mid-cap companies within Singapore Exchange's Mainboard and Catalist.