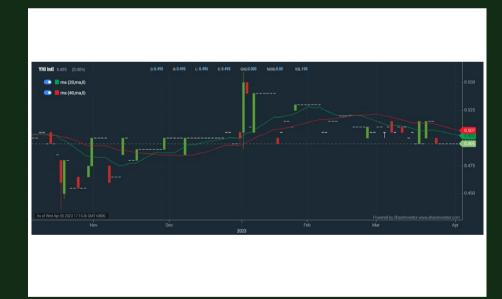

YHI Intl (SGX: BPF)

|          | Dividend<br>Received                                                       | Capital<br>Appreciation                                                                                                                                                                                                                              | Total Shareholder F                                                                                                                                                                                                          | Return                                                                                                                                                                                                                                                                                                                                                                                                                                                                                                                                                                                                                                                                                                                                                                                                                                                                                                                                                                                                                                                                                             |
|----------|----------------------------------------------------------------------------|------------------------------------------------------------------------------------------------------------------------------------------------------------------------------------------------------------------------------------------------------|------------------------------------------------------------------------------------------------------------------------------------------------------------------------------------------------------------------------------|----------------------------------------------------------------------------------------------------------------------------------------------------------------------------------------------------------------------------------------------------------------------------------------------------------------------------------------------------------------------------------------------------------------------------------------------------------------------------------------------------------------------------------------------------------------------------------------------------------------------------------------------------------------------------------------------------------------------------------------------------------------------------------------------------------------------------------------------------------------------------------------------------------------------------------------------------------------------------------------------------------------------------------------------------------------------------------------------------|
| 5 Days   |                                                                            | -                                                                                                                                                                                                                                                    |                                                                                                                                                                                                                              | 140                                                                                                                                                                                                                                                                                                                                                                                                                                                                                                                                                                                                                                                                                                                                                                                                                                                                                                                                                                                                                                                                                                |
| 10 Days  | -                                                                          | -0.020                                                                                                                                                                                                                                               |                                                                                                                                                                                                                              | -3.88                                                                                                                                                                                                                                                                                                                                                                                                                                                                                                                                                                                                                                                                                                                                                                                                                                                                                                                                                                                                                                                                                              |
| 20 Days  |                                                                            | -0.010                                                                                                                                                                                                                                               |                                                                                                                                                                                                                              | -1.98                                                                                                                                                                                                                                                                                                                                                                                                                                                                                                                                                                                                                                                                                                                                                                                                                                                                                                                                                                                                                                                                                              |
| 3 Months |                                                                            | -0.055                                                                                                                                                                                                                                               | -                                                                                                                                                                                                                            | -10.00                                                                                                                                                                                                                                                                                                                                                                                                                                                                                                                                                                                                                                                                                                                                                                                                                                                                                                                                                                                                                                                                                             |
| 6 Months |                                                                            | -0.015                                                                                                                                                                                                                                               |                                                                                                                                                                                                                              | -2.94                                                                                                                                                                                                                                                                                                                                                                                                                                                                                                                                                                                                                                                                                                                                                                                                                                                                                                                                                                                                                                                                                              |
| 1 Year   | 0.036                                                                      | -0.025                                                                                                                                                                                                                                               | 1 ( ) ( ) ( ) ( ) ( ) ( ) ( ) ( ) ( ) (                                                                                                                                                                                      | +2.12                                                                                                                                                                                                                                                                                                                                                                                                                                                                                                                                                                                                                                                                                                                                                                                                                                                                                                                                                                                                                                                                                              |
| 2 Years  | 0.069                                                                      | -0.005                                                                                                                                                                                                                                               |                                                                                                                                                                                                                              | +12.80                                                                                                                                                                                                                                                                                                                                                                                                                                                                                                                                                                                                                                                                                                                                                                                                                                                                                                                                                                                                                                                                                             |
| 3 Years  | 0.091                                                                      | +0.195                                                                                                                                                                                                                                               |                                                                                                                                                                                                                              | +95.33                                                                                                                                                                                                                                                                                                                                                                                                                                                                                                                                                                                                                                                                                                                                                                                                                                                                                                                                                                                                                                                                                             |
| 5 Years  | 0.130                                                                      | +0.045                                                                                                                                                                                                                                               |                                                                                                                                                                                                                              | +38.89                                                                                                                                                                                                                                                                                                                                                                                                                                                                                                                                                                                                                                                                                                                                                                                                                                                                                                                                                                                                                                                                                             |
|          | 10 Days<br>20 Days<br>3 Months<br>6 Months<br>1 Year<br>2 Years<br>3 Years | Received           5 Days         -           10 Days         -           20 Days         -           3 Months         -           6 Months         -           1 Year         0.036           2 Years         0.069           3 Years         0.091 | Received         Appreciation           5 Days            10 Days            20 Days            3 Months            6 Months            1 Year         0.036           2 Years         0.069           3 Years         0.091 | Received         Appreciation           5 Days         -         -           10 Days         -         -         -           20 Days         -         -         -         -           3 Months         -         -         -         -         -           6 Months         -         -         0.055         -         -         -           1 Year         0.036         -0.025         -         -         -         -         -         -         -         -         -         -         -         -         -         -         -         -         -         -         -         -         -         -         -         -         -         -         -         -         -         -         -         -         -         -         -         -         -         -         -         -         -         -         -         -         -         -         -         -         -         -         -         -         -         -         -         -         -         -         -         -         -         -         -         -         -         -         - <td< td=""></td<> |