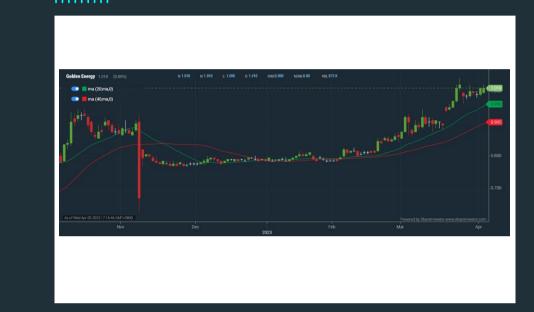

ect (more than) type (1) for the past select (1) financial year(s)
   Gross Profit (Earnings) Margin select (more than) type (30) % for the past select (1)
- financial year(s)
  Quality of Earnings select (more than) type (1) for the past select (1) financial year(s)
  Total Shareholder Return - select (more than) type (5) % for the past select (3)
- financial year(s)
  6. Total Shareholder Return - select (more than) type (5) % for the past select (5) financial year(s)
- > click Save Template > Create New Template type (Growth Companies) > click Create

> click Save Template as > select Growth Companies > click Save

- > click Screen Now (may take a few minutes)
   > Sort By: Select (Revenue Growth) Select (Desc)
- Mouse over stock name > Factsheet > looking for Total Shareholder Return



| Period             |            | Dividend<br>Received | Capital<br>Appreciation | Total Shareholder Return                |        |
|--------------------|------------|----------------------|-------------------------|-----------------------------------------|--------|
|                    | 5 Days     | 2                    | +0.025                  |                                         | +2.54  |
| Short Term Return  | 10 Days    | 2                    | +0.060                  | 1 C                                     | +6.32  |
|                    | 20 Days    | 2                    | +0.115                  | 1 C C C C C C C C C C C C C C C C C C C | +12.85 |
|                    | 3 Months   | 2                    | +0.215                  | 1 C C C C C C C C C C C C C C C C