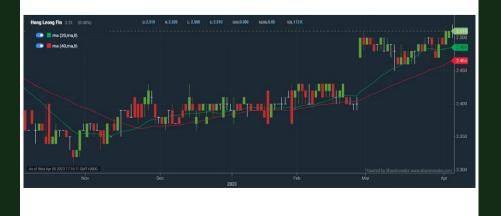

Acesian Partners (SGX: 5FW)

| Period             |            | Dividend<br>Received | Capital<br>Appreciation | Total Shareholder Return                |            |
|--------------------|------------|----------------------|-------------------------|-----------------------------------------|------------|
|                    | 5 Days     | -                    | -0.001                  |                                         | -1.56 %    |
| Short Term Return  | 10 Days    |                      | +0.005                  |                                         | +8.62 %    |
|                    | 20 Days    |                      | +0.008                  |                                         | +14.55 %   |
|                    | 3 Months   |                      | +0.021                  | 10 C | +50.00 %   |
| Medium Term Return | 6 Months   |                      | +0.023                  | 10 C | +57.50 %   |
|                    | 1 Year     |                      | +0.048                  |                                         | +320.00 %  |
|                    | 2 Years    |                      | +0.046                  |                                         | +270.59 %  |
| ong Term Return    | 3 Years    |                      | +0.058                  |                                         | +1160.00 % |
|                    | 5 Years    |                      | +0.045                  |                                         | +250.00 %  |
| Annualised Return  | Annualised |                      |                         |                                         | +28.47 %   |