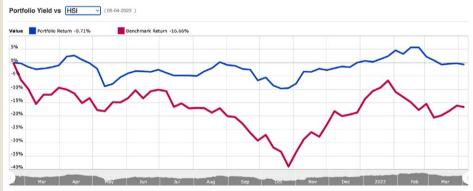

## INVESTOR-ONE PORTFOLIO

Curated and managed by the Investor-One team under ShareInvestor, this **free-to-access** portfolio will feature local small and mid-cap companies within Singapore Exchange's Mainboard and Catalist.